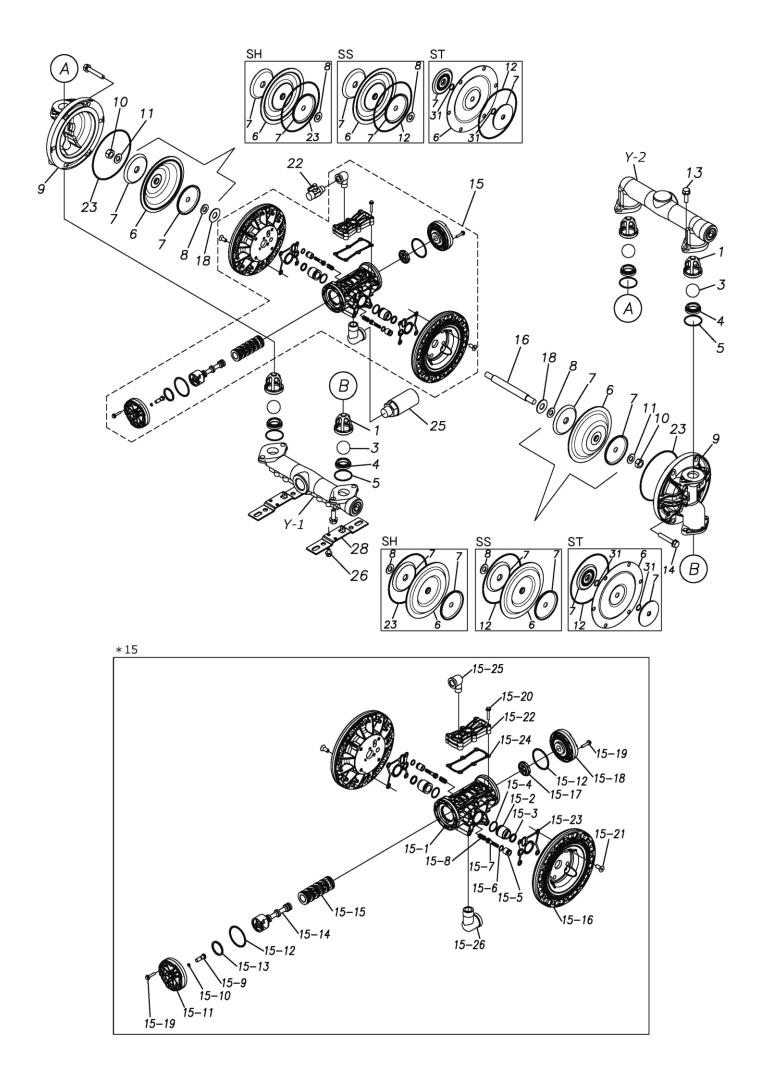

## TC-X203AC-MT-NPT

| Ref.No. | Parts No. | Description                  | Parts<br>Component | Remark                                                                                                                                                     | Order<br>Qty |
|---------|-----------|------------------------------|--------------------|------------------------------------------------------------------------------------------------------------------------------------------------------------|--------------|
| 1       | 1H20100MM | VALVE STOPPER                | 4                  |                                                                                                                                                            |              |
| 3       | 1H20018NB | BALL                         | 4                  |                                                                                                                                                            |              |
| 4       | 1H20007NB | VALVE SEAT                   | 4                  |                                                                                                                                                            |              |
| 5       | 9S1BG0045 | O RING G-45                  | 4                  |                                                                                                                                                            |              |
| 6       | 1H20021NB | DIAPHRAGM                    | 2                  |                                                                                                                                                            |              |
| 7       | 1H20022MM | CENTER DISK                  | 4                  |                                                                                                                                                            |              |
| 8       | 9W1211400 | WASHER M14                   | 2                  |                                                                                                                                                            |              |
| 9       | 1H20001AM | OUT CHAMBER                  | 2                  |                                                                                                                                                            |              |
| 10      | 9N1311400 | NUT M14×1.5                  | 2                  |                                                                                                                                                            |              |
| 11      | 9W3311400 | CONED DISK SPRING M14        | 2                  |                                                                                                                                                            |              |
| 13      | 9B2111030 | BOLT M10 × 30                | 8                  |                                                                                                                                                            |              |
| 14      | 9B2111040 | BOLT M10 × 40                | 12                 |                                                                                                                                                            |              |
| 15      | 1H10037MN | BODY ASSEMBLY                | 1                  |                                                                                                                                                            |              |
| 15-1    | 1H30097MM | BODY                         | 1                  |                                                                                                                                                            |              |
| 15-2    | 1H30107MM | THROAT BEARING               | 2                  | -                                                                                                                                                          |              |
| 15-2    | 9S2BA0018 | PACKING                      | 2                  | ł                                                                                                                                                          |              |
| 15-3    | 9S1BJ2023 | O RING JASO-2023             | 2                  | ł                                                                                                                                                          |              |
| 15-5    | 1H30108MM | PILOT VALVE SEAT             | 2                  | -                                                                                                                                                          |              |
| 15-6    | 9S1BJ1011 | O RING JASO-1011             | 2                  | +                                                                                                                                                          |              |
| 15-7    | 1H10009MK | PILOT VALVE ASSEMBLY         | 2                  | The parts of #15 are available with a set as                                                                                                               |              |
| 15-8    | 1H30020MM | SPRING                       | 2                  | [1H10037MN:BODY ASSEMBLY]. This is also available individually.                                                                                            |              |
| 15-9    | 1H30028MM | RESET BUTTON                 | 1                  |                                                                                                                                                            |              |
| 15-10   | 9S1BP0005 | O RING P-5                   | 1                  | -                                                                                                                                                          |              |
| 15-11   | 1H30101MB | САР А                        | 1                  | -                                                                                                                                                          |              |
| 15-12   | 9S1BG0055 | O RING G-55                  | 2                  |                                                                                                                                                            |              |
| 15-13   | 1H30032MB | PACKING                      | 1                  | -                                                                                                                                                          |              |
| 15-14   | 1H10002MK | C SPOOL ASSEMBLY (Looped C®) | 1                  | -                                                                                                                                                          |              |
| 15-14-1 | 1H30023MM | SEAL RING                    | 5                  | The parts of #15–14 are available with a set as [1H10002MK:C SPOOL ASSEMBLY (Looped C®)].                                                                  |              |
| 15–15   | 1H10006MK | SLEEVE ASSEMBLY              | 1                  | This is also available individually.<br>The parts of #15 are available with a set as<br>[1H10037MN:BODY ASSEMBLY]. This is also<br>available individually. |              |
| 15-15-1 | 9S1BJ2030 | O RING JASO-2030             | 6                  | The parts of #15-15 are available with a set as [1H10006MK:SLEEVE ASSEMBLY]. This is also available individually.                                          |              |
| 15-16   | 1H30098MM | AIR CHAMBER                  | 2                  | · · ·                                                                                                                                                      |              |
| 15-17   | 1H30030MB | CUSHION                      | 1                  | *                                                                                                                                                          |              |
| 15-18   | 1H30099MB | САР В                        | 1                  | -                                                                                                                                                          |              |
| 15-19   | 9B2110525 | BOLT M5 × 25                 | 8                  | -<br>-<br>- The parts of #15 are available with a set as                                                                                                   |              |
| 15-20   | 9B2110530 | BOLT M5 × 30                 | 6                  |                                                                                                                                                            |              |
| 15-21   | 9B5410820 | BOLT M8 × 20                 | 8                  | [1H10037MN:BODY ASSEMBLY]. This is also                                                                                                                    |              |
| 15-22   | 1H30100MN | COVER                        | 1                  | available individually.                                                                                                                                    |              |
| 15-23   | 1H30102MB | PACKING BODY                 | 2                  | _                                                                                                                                                          |              |
| 15-24   | 1H30103MB | PACKING COVER                | 1                  |                                                                                                                                                            |              |
| 15-25   | 9P20N0303 | STREET ELBOW                 | 1                  | _                                                                                                                                                          |              |
| 15-26   | 9P20P0505 | STREET ELBOW                 | 1                  |                                                                                                                                                            |              |
| 16      | 1H20036MM | CENTER ROD                   | 1                  |                                                                                                                                                            |              |
| 18      | 1H30016MB | CUSHION                      | 2                  |                                                                                                                                                            |              |
| 22      | 1H90002MN | BALL VALVE                   | 1                  |                                                                                                                                                            |              |
| 23      | 9S1BG0145 | O RING G-145                 | 2                  |                                                                                                                                                            |              |
| 25      | 1H90003MK | SILENCER                     | 1                  |                                                                                                                                                            |              |
| 26      | 9B2210812 | BOLT M8 × 12                 | 2                  |                                                                                                                                                            |              |
| 28      | 1H30001MB | BASE                         | 2                  |                                                                                                                                                            |              |

## TC-X203AC-MT-NPT

| Ref.No. | Parts No. | Description              | Parts<br>Component | Remark                                                                     | Order<br>Qty |
|---------|-----------|--------------------------|--------------------|----------------------------------------------------------------------------|--------------|
| Y       | 1G10008MN | 20 EQUIVALENT AL NPT KIT | 1                  |                                                                            |              |
| Y-1     | 1G20022AN | IN MANIFOLD              | 1                  | The parts of #Y are available with a set as                                |              |
| Y−2     | 1G20023AN | OUT MANIFOLD             | 1                  | [1G10008MN:20 EQUIVALENT AL NPT KIT]. This is also available individually. |              |