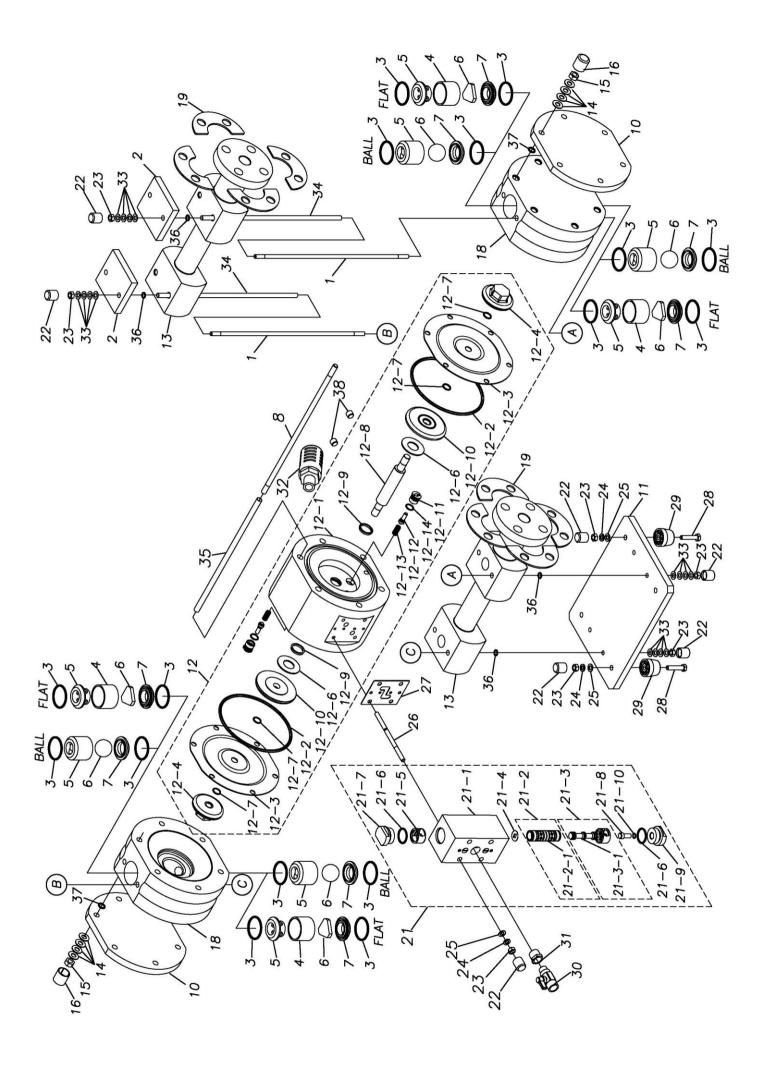

## **Exploded View Drawing and Parts List**

Model: TC-X250TTD-FLA

Model Number: 1H00247MN

Serial Number:

Service Code:

The part list and exploded view drawing as attached below indicate the full list of parts for the above mentioned pump model.

## ■ Parts List TC-X250TTD-FLA 1H00247MN

| Ref.No. | Parts No. | Description                  | Parts<br>Component | Remark                                                                                                                                                   | Order<br>Qty |  |
|---------|-----------|------------------------------|--------------------|----------------------------------------------------------------------------------------------------------------------------------------------------------|--------------|--|
| 1       | 1H30085MM | TIE ROD                      | 4                  |                                                                                                                                                          |              |  |
| 2       | 1H30086MM | REINFORCEMENT PLATE          | 2                  |                                                                                                                                                          |              |  |
| 3       | 9S1TP0042 | O RING P-42                  | 8                  |                                                                                                                                                          |              |  |
| 4       | 1H20071TM | VALVE GUIDE                  | 4                  |                                                                                                                                                          |              |  |
| 5       | 1H20072TM | VALVE STOPPER                | 4                  |                                                                                                                                                          |              |  |
| 6       | 1H20073TM | FLAT VALVE                   | 4                  |                                                                                                                                                          |              |  |
| 7       | 1H20074TM | VALVE SEAT                   | 4                  |                                                                                                                                                          |              |  |
| 8       | 1H30087MM | TIE ROD                      | 6                  |                                                                                                                                                          |              |  |
| 10      | 1H30088MM | REINFORCEMENT PLATE          | 2                  |                                                                                                                                                          |              |  |
| 11      | 1H30089MM | BASE                         | 1                  |                                                                                                                                                          |              |  |
| 12      | 1H10023MP | BODY ASSEMBLY                | 1                  |                                                                                                                                                          |              |  |
| 12-1    | 1H30080MP | BODY                         | 1                  |                                                                                                                                                          |              |  |
| 12-2    | 9S1TG0155 | O RING G-155                 | 2                  |                                                                                                                                                          |              |  |
| 12-3    | 1H20065T5 | DIAPHRAGM                    | 2                  |                                                                                                                                                          |              |  |
| 12-4    | 1H20047TM | CENTER DISK                  | 2                  |                                                                                                                                                          |              |  |
| 12-6    | 1H30081TM | CUSHION                      | 2                  |                                                                                                                                                          |              |  |
| 12-7    | 9S1TP0014 | O RING P-14                  | 4                  | The parts of #12 are available with a set as                                                                                                             |              |  |
| 12-8    | 1H20066MM | CENTER ROD                   | 1                  | [1H10023MP:BODY ASSEMBLY]. This is also available individually.                                                                                          |              |  |
| 12-9    | 9S2VA0024 | PACKING                      | 2                  | available iliulvidualiy.                                                                                                                                 |              |  |
| 12-10   | 1H30082MM | CENTER DISK                  | 2                  |                                                                                                                                                          |              |  |
| 12-11   | 1H30083MM | PILOT VALVE SEAT             | 2                  |                                                                                                                                                          |              |  |
| 12-12   | 1H10022MK | PILOT VALVE ASSEMBLY         | 2                  |                                                                                                                                                          |              |  |
| 12-13   | 1H30106MM | SPRING                       | 2                  | _                                                                                                                                                        |              |  |
| 12-14   | 9S1VP0014 | O RING P-14                  | 2                  |                                                                                                                                                          |              |  |
| 13      | 1H20069TN | MANIFOLD                     | 2                  |                                                                                                                                                          |              |  |
| 14      | 9W3211000 | CONED DISK SPRING M-10       | 48                 |                                                                                                                                                          |              |  |
| 15      | 9N1211000 | NUT M10                      | 12                 |                                                                                                                                                          |              |  |
| 16      | 1H30037TB | CAP                          | 12                 |                                                                                                                                                          |              |  |
| 18      | 1H20070TM | OUT CHAMBER                  | 2                  |                                                                                                                                                          |              |  |
| 19      | 1H30090MM | REINFORCEMENT PLATE          | 8                  |                                                                                                                                                          |              |  |
| 21      | 1H10021MN | MAIN VALVE ASSEMBLY          | 1                  |                                                                                                                                                          |              |  |
| 21-1    | 1H10020MN | VALVE BODY ASSEMBLY          | 1                  | The parts of #21 are available with a set as                                                                                                             |              |  |
| 21-2    | 1H10019MK | SLEEVE ASSEMBLY              | 1                  | [1H10021MN:MAIN VALVE ASSEMBLY]. This is also available individually.                                                                                    |              |  |
| 21-2-1  | 9S1BA0018 | O RING AS568-018             | 6                  | The parts of #21-2 are available with a set as [1H10019MK:SLEEVE ASSEMBLY]. This is also available individually.                                         |              |  |
| 21-3    | 1H10018MK | C SPOOL ASSEMBLY (Looped C®) | 1                  | The parts of #21 are available with a set as [1H10021MN:MAIN VALVE ASSEMBLY]. This is also                                                               |              |  |
| 21-3-1  | 1H30072MM | SEAL RING                    | 5                  | available individually.  The parts of #21-3 are available with a set as [1H10018MK: C SPOOL ASSEMBLY (Looped C®)].  This is also available individually. |              |  |
| 21-4    | 1E30025MB | CUSHION                      | 1                  | THIS IS AISO AVAIIANTE ITIQIVIQUAITY.                                                                                                                    |              |  |
| 21-5    | 1H30069MB | SPRING STOPPER               | 1                  | †                                                                                                                                                        |              |  |
| 21-6    | 9S1VP0026 | O RING P-26                  | 2                  | †                                                                                                                                                        |              |  |
| 21-7    | 1H30076MM | CAP                          | 1                  | The parts of #21 are available with a set as [1H10021MN:MAIN VALVE ASSEMBLY]. This is also                                                               |              |  |
| 21-8    | 1H30077MM | RESET BUTTON                 | 1                  | available individually.                                                                                                                                  |              |  |
| 21-9    | 1H30078MM | CAP                          | 1                  | -                                                                                                                                                        |              |  |
| 21-10   | 9S1VP0008 | O RING P-8                   | 1                  |                                                                                                                                                          |              |  |
| 22      | 1E30069TB | CAP                          | 16                 |                                                                                                                                                          |              |  |
| 23      | 9N1210800 | NUT M8                       | 16                 |                                                                                                                                                          |              |  |
| 24      | 9W2210800 | SPRING LOCK WASHER M8        | 8                  |                                                                                                                                                          |              |  |
| 25      | 9W1210800 | PLAIN WASHER M8              | 8                  |                                                                                                                                                          |              |  |

## ■ Parts List TC-X250TTD-FLA 1H00247MN

| Ref.No. | Parts No. | Description          | Parts<br>Component | Remark | Order<br>Qty |
|---------|-----------|----------------------|--------------------|--------|--------------|
| 26      | 1H30091MM | STUD BOLT            | 4                  |        |              |
| 27      | 1H30092MB | GASKET               | 1                  |        |              |
| 28      | 9B1220840 | BOLT M8 × 40         | 4                  |        |              |
| 29      | 1E30070MB | RUBBER FEET          | 4                  |        |              |
| 30      | 1H90002MN | BALL VALVE           | 1                  |        |              |
| 31      | 9P52P0304 | BUSHING R1/2×Rc3/8   | 1                  |        |              |
| 32      | 1H90003MK | SILENCER             | 1                  |        |              |
| 33      | 9W3210800 | CONED DISK SPRING M8 | 32                 |        |              |
| 34      | 1H30093MB | TUBE                 | 4                  |        |              |
| 35      | 1H30094MB | TUBE                 | 6                  |        |              |
| 36      | 9S1VP0009 | O RING P-9           | 8                  |        |              |
| 37      | 9S1VP0011 | O RING P-11          | 12                 |        |              |
| 38      | 1D20030PP | PLUG                 | 2                  |        |              |