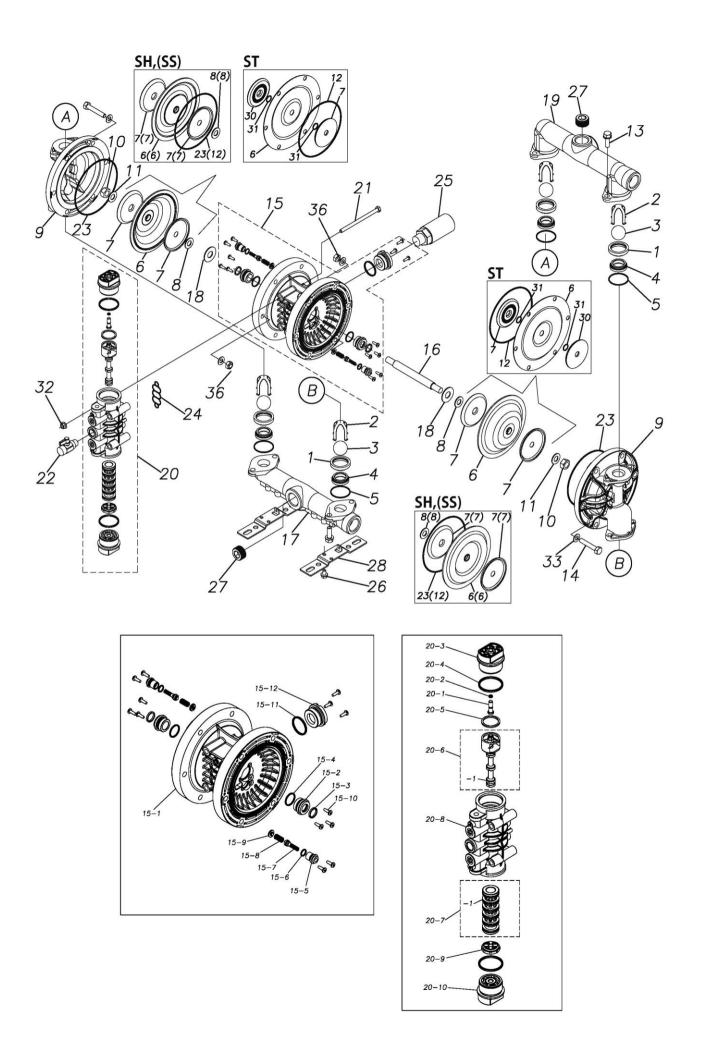

## **Exploded View Drawing and Parts List**

Model: TC-X253FN-NPT

Model Number: 1H00129MNA

Serial Number:

Service Code:

The part list and exploded view drawing as attached below indicate the full list of parts for the above mentioned pump model.

When ordering parts take care to select the correct model pump and required parts. Also be aware that models may change over time as improvements are made so cross-referencing the pumps serial number assembly date and service code are also recommended.

If you require specific spare parts you can also use this form to place your order.

For more information specific to your pump please refer to the pumps Service Book and Operation Manual available separately.

Please contact your Pump Distributor directly for more information.

| Ref.No. | Parts No.  | Description            | Parts<br>Component | Remark                                                                                                             | Order<br>Qty |
|---------|------------|------------------------|--------------------|--------------------------------------------------------------------------------------------------------------------|--------------|
| 1       | 1H20020SM  | VALVE STOPPER RETAINER | 4                  |                                                                                                                    |              |
| 2       | 1H20006MM  | VALVE STOPPER          | 4                  |                                                                                                                    |              |
| 3       | 1H20018BB  | BALL                   | 4                  |                                                                                                                    |              |
| 4       | 1H20007BB  | VALVE SEAT             | 4                  |                                                                                                                    |              |
| 5       | 9S1BG0045  | O RING G-45            | 4                  |                                                                                                                    |              |
| 6       | 1H20021BB  | DIAPHRAGM              | 2                  |                                                                                                                    |              |
| 7       | 1H20022MM  | CENTER DISK            | 4                  |                                                                                                                    |              |
| 8       | 9W1211400  | WASHER M14             | 2                  |                                                                                                                    |              |
| 9       | 1H20008FM  | OUT CHAMBER            | 2                  |                                                                                                                    |              |
| 10      | 9N1311400  | NUT M14 × 1.5          | 2                  |                                                                                                                    |              |
| 11      | 9W3311400  | CONED DISK SPRING M14  | 2                  |                                                                                                                    |              |
| 13      | 9B2111030  | BOLT M10 × 30          | 8                  |                                                                                                                    |              |
| 14      | 9B2111060  | BOLT M10 × 60          | 12                 |                                                                                                                    |              |
| 15      | 1H10003MK  | BODY ASSEMBLY          | 1                  |                                                                                                                    |              |
| 15-1    | 1H30014MB  | BODY                   | 1                  |                                                                                                                    |              |
| 15-2    | 1H30018MM  | THROAT BEARING         | 2                  |                                                                                                                    |              |
| 15-3    | 9S2BA0018  | PACKING                | 2                  |                                                                                                                    |              |
| 15-4    | 9S1BJ2023  | O RING JASO-2023       | 2                  |                                                                                                                    |              |
| 15-5    | 1H30019MM  | PILOT VALVE SEAT       | 2                  |                                                                                                                    |              |
| 15-6    | 9S1BP0011  | O RING P-11            | 2                  | The parts of #15 are available with a set as                                                                       |              |
| 15-7    | 1H10009MK  | PILOT VALVE ASSEMBLY   | 2                  | [1H10003MK:BODY ASSEMBLY]. This is also available individually.                                                    |              |
| 15-8    | 1H30020MM  | SPRING                 | 2                  |                                                                                                                    | -            |
| 15-9    | 1H30021MB  | SPRING SEAT            | 2                  |                                                                                                                    |              |
| 15-10   | 9T7225016  | SCREW M5-16            | 13                 |                                                                                                                    |              |
| 15-11   | 9S1BG0035  | O RING G-35            | 1                  |                                                                                                                    |              |
| 15-12   | 1H30022MP  | BUSHING                | 1                  |                                                                                                                    |              |
| 16      | 1H20036MM  | CENTER ROD             | 1                  |                                                                                                                    |              |
| 17      | 1H20009FN  | IN MANIFOLD            | 1                  |                                                                                                                    |              |
| 18      | 1H30016MB  | CUSHION                | 2                  |                                                                                                                    |              |
| 19      | 1H20010FN  | OUT MANIFOLD           | 1                  |                                                                                                                    |              |
| 20      | 1H10004MN  | MAIN VALVE ASSEMBLY    | 1                  |                                                                                                                    |              |
| 20-1    | 1H30028MM  | RESET BUTTON           | 1                  |                                                                                                                    |              |
| 20-2    | 9S1BP0005  | O RING P-5             | 1                  |                                                                                                                    |              |
| 20-3    | 1H30029MB  | CAP A                  | 1                  | The marks of #20 and considering with a set of                                                                     |              |
| 20-4    | 9S1BP0045  | O RING P-45            | 2                  | The parts of #20 are available with a set as [1H10004MN:MAIN VALVE ASSEMBLY]. This is also available individually. |              |
| 20-5    | 1H30032MB  | PACKING                | 1                  |                                                                                                                    |              |
| 20-6    | 1H10002MK  | C SPOOL ASSEMBLY       | 1                  |                                                                                                                    |              |
| 20-6-1  | 1H30023MM  | SEAL RING              | 5                  | The parts of #20-6 are available with a set as                                                                     |              |
|         |            |                        |                    | [1H10002MK: C SPOOL ASSEMBLY]. This is also                                                                        |              |
| 20-7    | 1H10006MK  | SLEEVE ASSEMBLY        | 1                  | available individually.                                                                                            |              |
| 20-7    | THTOOODWIK | SLEEVE ASSEMBLY        | '                  | The parts of #20 are available with a set as [1H10004MN:MAIN VALVE ASSEMBLY]. This is also                         |              |
| 00.7.1  | 0015 10000 | O DINO 1400 0000       |                    | available individually.                                                                                            |              |
| 20-7-1  | 9S1BJ2030  | O RING JASO-2030       | 6                  | The parts of #20-7 are available with a set as [1H10006MK:SLEEVE ASSEMBLY]. This is also                           |              |
|         | 1          |                        |                    | available individually.                                                                                            |              |
| 20-8    | 1H10007MN  | VALVE BODY ASSEMBLY    | 1                  | The parts of #20 are available with a set as                                                                       |              |
| 20-9    | 1H30030MB  | CUSHION                | 1                  | [1H10004MN:MAIN VALVE ASSEMBLY]. This is also                                                                      |              |
| 20-10   | 1H30031MB  | CAP B                  | 1                  | available individually.                                                                                            |              |
| 21      | 9B1290800  | BOLT M8 × 130          | 4                  |                                                                                                                    |              |
| 22      | 1H90002MN  | BALL VALVE             | 1                  |                                                                                                                    |              |
| 23      | 9S1BG0145  | O RING G-145           | 2                  |                                                                                                                    |              |
| 24      | 1H30017MB  | VALVE BODY GASKET      | 1                  |                                                                                                                    |              |
| 25      | 1H90003MK  | SILENCER               | 1                  |                                                                                                                    |              |
| 26      | 9B2210812  | BOLT M8 × 12           | 4                  |                                                                                                                    |              |
| 27      | 9P62N9910  | PLUG                   | 4                  |                                                                                                                    |              |

## ■ Parts List TC-X253FN-NPT 1H00129MN

| Ref.No. | Parts No. | Description | Parts<br>Component | Remark | Order<br>Qty |
|---------|-----------|-------------|--------------------|--------|--------------|
| 28      | 1H30001MB | BASE        | 2                  |        |              |
| 29      | 1H90001MB | SEAL TAPE   | 1                  |        |              |
| 32      | 9N2210800 | NUT M8      | 4                  |        |              |
| 36      | 9N2511000 | NUT M10     | 12                 |        |              |