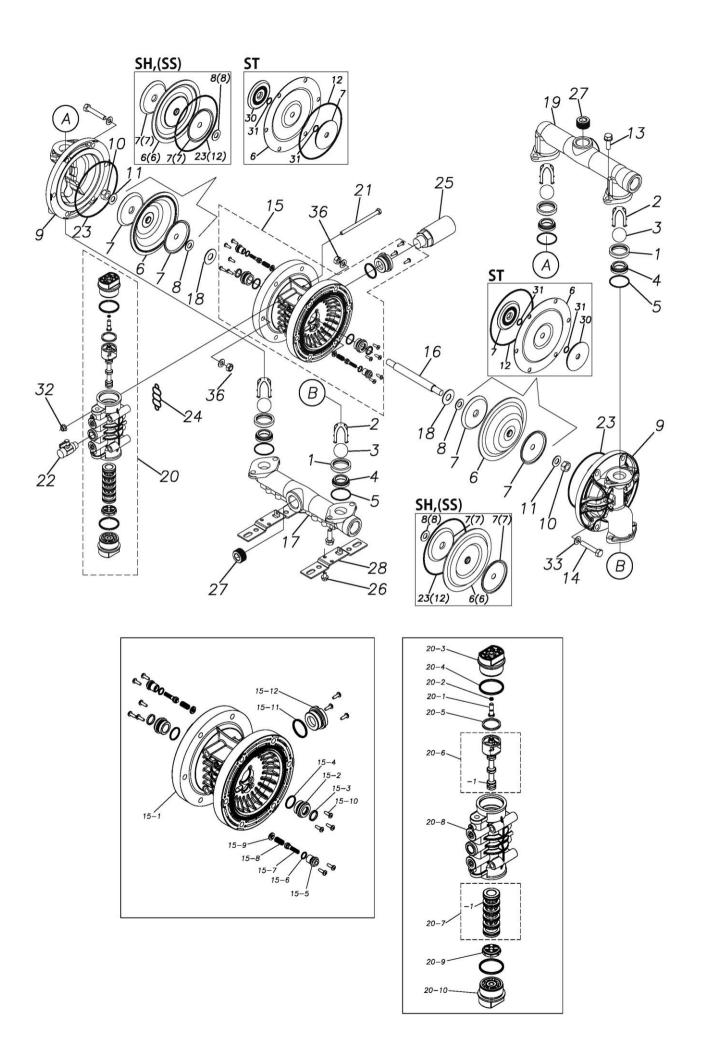

## **Exploded View Drawing and Parts List**

Model: TC-X253SH-NPT

Model Number: 1H00126MNA

Serial Number:

Service Code:

The part list and exploded view drawing as attached below indicate the full list of parts for the above mentioned pump model.

When ordering parts take care to select the correct model pump and required parts. Also be aware that models may change over time as improvements are made so cross-referencing the pumps serial number assembly date and service code are also recommended.

If you require specific spare parts you can also use this form to place your order.

For more information specific to your pump please refer to the pumps Service Book and Operation Manual available separately.

Please contact your Pump Distributor directly for more information.

| Ref.No.      | Parts No.              | Description                      | Parts<br>Component | Remark                                                                                                              | Ord<br>Qt |
|--------------|------------------------|----------------------------------|--------------------|---------------------------------------------------------------------------------------------------------------------|-----------|
| 1            | 1H20020SM              | VALVE STOPPER RETAINER           | 4                  |                                                                                                                     |           |
| 2            | 1H20006MM              | VALVE STOPPER                    | 4                  |                                                                                                                     |           |
| 3            | 1H20018BB              | BALL                             | 4                  |                                                                                                                     |           |
| 4            | 1H20007BB              | VALVE SEAT                       | 4                  |                                                                                                                     |           |
| 5            | 9S1BG0045              | O RING G-45                      | 4                  |                                                                                                                     |           |
| 6            | 1H20030HB              | DIAPHRAGM                        | 2                  |                                                                                                                     |           |
| 7            | 1H20022MM              | CENTER DISK                      | 4                  |                                                                                                                     |           |
| 8            | 9W1211400              | WASHER M14                       | 2                  |                                                                                                                     |           |
| 9            | 1H20008SM              | OUT CHAMBER                      | 2                  |                                                                                                                     |           |
| 10           | 9N1311400              | NUT M14 × 1.5                    | 2                  |                                                                                                                     |           |
| 11           | 9W3311400              | CONED DISK SPRING M14            | 2                  |                                                                                                                     |           |
| 13           | 9B2211030              | BOLT M10 × 30                    | 8                  |                                                                                                                     |           |
| 14           | 9B1221060              | BOLT M10×60                      | 12                 |                                                                                                                     |           |
| 15           | 1H10003MK              | BODY ASSEMBLY                    | 1                  |                                                                                                                     |           |
| 15-1         | 1H30014MB              | BODY                             | 1                  |                                                                                                                     |           |
| 15-1         | 1H30014MB              | THROAT BEARING                   | 2                  | -                                                                                                                   |           |
| 15-2         | 9S2BA0018              | PACKING                          | 2                  | -                                                                                                                   | -         |
| 15-3         | 9S2BA0018<br>9S1BJ2023 | O RING JASO-2023                 | 2                  | -                                                                                                                   |           |
| 15-4         | 1H30019MM              | PILOT VALVE SEAT                 | 2                  | The parts of #15 are available with a set as [1H10003MK:BODY ASSEMBLY]. This is also available individually.        | -         |
|              |                        |                                  | 2                  |                                                                                                                     |           |
| 15-6<br>15-7 | 9S1BP0011<br>1H10009MK | O RING P-11 PILOT VALVE ASSEMBLY |                    |                                                                                                                     |           |
|              |                        |                                  | 2                  |                                                                                                                     |           |
| 15-8         | 1H30020MM              | SPRING                           | 2                  |                                                                                                                     |           |
| 15-9         | 1H30021MB              | SPRING SEAT                      | 2                  |                                                                                                                     |           |
| 15-10        | 9T7225016              | SCREW M5-16                      | 13                 |                                                                                                                     | -         |
| 15-11        | 9S1BG0035              | O RING G-35                      | 1                  |                                                                                                                     |           |
| 15-12        | 1H30022MP              | BUSHING                          | 1                  |                                                                                                                     |           |
| 16           | 1H20036MM              | CENTER ROD                       | 1                  |                                                                                                                     |           |
| 17           | 1H20009SN              | IN MANIFOLD                      | 1                  |                                                                                                                     |           |
| 18           | 1H30016MB              | CUSHION                          | 2                  |                                                                                                                     |           |
| 19           | 1H20010SN              | OUT MANIFOLD                     | 1                  |                                                                                                                     |           |
| 20           | 1H10004MN              | MAIN VALVE ASSEMBLY              | 1                  |                                                                                                                     |           |
| 20-1         | 1H30028MM              | RESET BUTTON                     | 1                  |                                                                                                                     |           |
| 20-2         | 9S1BP0005              | O RING P-5                       | 1                  |                                                                                                                     |           |
| 20-3         | 1H30029MB              | CAP A                            | 1                  | The parts of #20 are available with a set as                                                                        |           |
| 20-4         | 9S1BP0045              | O RING P-45                      | 2                  | [1H10004MN:MAIN VALVE ASSEMBLY]. This is also available individually.                                               |           |
| 20-5         | 1H30032MB              | PACKING                          | 1                  | ·<br>-                                                                                                              |           |
| 20-6         | 1H10002MK              | C SPOOL ASSEMBLY                 | 1                  |                                                                                                                     |           |
| 20-6-1       | 1H30023MM              | SEAL RING                        | 5                  | The parts of #20-6 are available with a set as [1H10002MK: C SPOOL ASSEMBLY]. This is also available individually.  |           |
| 20-7         | 1H10006MK              | SLEEVE ASSEMBLY                  | 1                  | The parts of #20 are available with a set as [1H10004MN: MAIN VALVE ASSEMBLY]. This is also available individually. |           |
| 20-7-1       | 9S1BJ2030              | O RING JASO-2030                 | 6                  | The parts of #20-7 are available with a set as [1H10006MK: SLEEVE ASSEMBLY]. This is also                           |           |
| 20-8         | 1H10007MN              | VALVE BODY ASSEMBLY              | 1                  | available individually.                                                                                             |           |
| 20-9         | 1H30030MB              | CUSHION                          | 1                  | The parts of #20 are available with a set as                                                                        |           |
| 20-10        | 1H30031MB              | CAP B                            | 1                  | [1H10004MN: MAIN VALVE ASSEMBLY]. This is also available individually.                                              |           |
| 21           | 9B1290800              | BOLT M8 × 130                    | 4                  |                                                                                                                     |           |
| 22           | 1H90002MN              | BALL VALVE                       | 1                  |                                                                                                                     |           |
| 23           | 9S1BG0145              | O RING G-145                     | 4                  |                                                                                                                     |           |
| 24           | 1H30017MB              | VALVE BODY GASKET                | 1                  |                                                                                                                     |           |
| 25           | 1H90003MK              | SILENCER                         | 1                  |                                                                                                                     |           |
| 26           | 9B2210812              | BOLT M8×12                       | 4                  |                                                                                                                     |           |
| 27           | 9P63N9910              | PLUG                             | 4                  |                                                                                                                     |           |

## ■ Parts List TC-X253SH-NPT 1H00126MN

| Ref.No. | Parts No. | Description      | Parts<br>Component | Remark | Order<br>Qty |
|---------|-----------|------------------|--------------------|--------|--------------|
| 28      | 1H30001MB | BASE             | 2                  |        |              |
| 29      | 1H90001MB | SEAL TAPE        | 1                  |        |              |
| 32      | 9N2210800 | NUT M8           | 4                  |        |              |
| 33      | 9W1211000 | PLAIN WASHER M10 | 24                 |        |              |
| 36      | 9N1611000 | NUT M10          | 12                 |        |              |