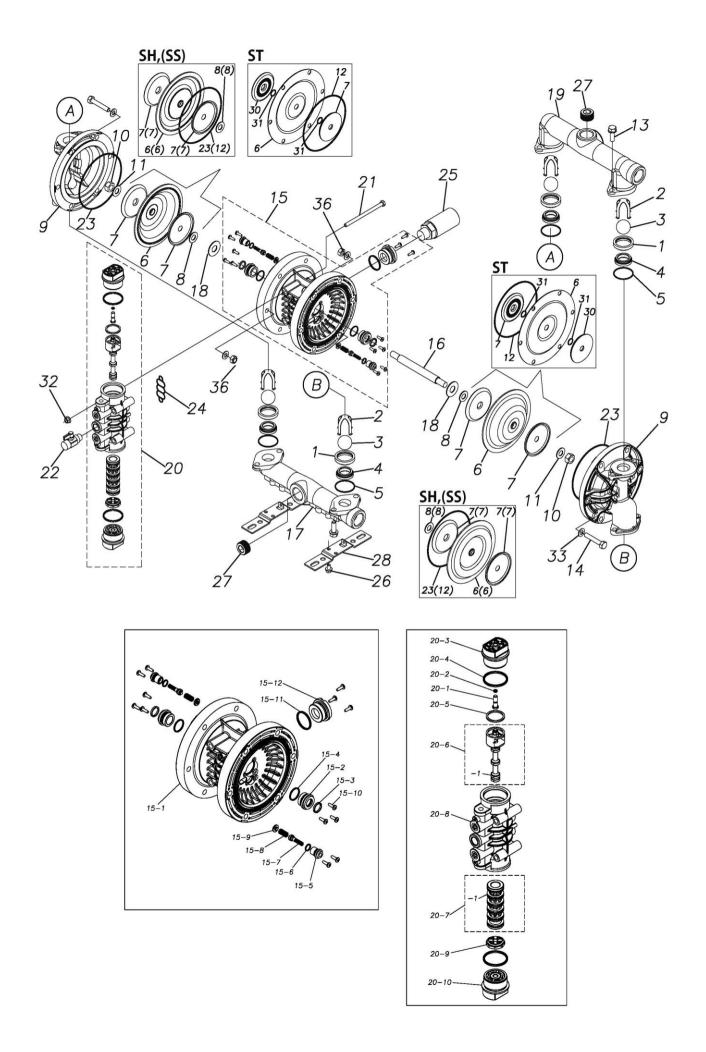

Please contact your Pump Distributor directly for more information.

| Ref.No. | Parts No. | Description            | Parts<br>Component | Remark                                                                                                                    | Order<br>Qty |
|---------|-----------|------------------------|--------------------|---------------------------------------------------------------------------------------------------------------------------|--------------|
| 1       | 1H20020SM | VALVE STOPPER RETAINER | 4                  |                                                                                                                           | QLY          |
| 2       | 1H20006MM | VALVE STOPPER          | 4                  |                                                                                                                           |              |
| 3       | 1H20018VB | BALL                   | 4                  |                                                                                                                           | -            |
| 4       | 1H20007VB | VALVE SEAT             | 4                  |                                                                                                                           | +            |
| 5       | 9S1VG0045 | 0 RING G-45            | 4                  |                                                                                                                           | +            |
| 6       | 1H20021VB | DIAPHRAGM              | 2                  |                                                                                                                           | +            |
| 7       | 1H20022MM | CENTER DISK            | 4                  |                                                                                                                           |              |
| 8       | 9W1211400 | WASHER M14             | 2                  |                                                                                                                           |              |
| 9       | 1H20008SM | OUT CHAMBER            | 2                  |                                                                                                                           |              |
| 10      | 9N1311400 | NUT M14 × 1.5          | 2                  |                                                                                                                           | -            |
| 10      | 9W3311400 | CONED DISK SPRING M14  | 2                  |                                                                                                                           |              |
| 13      | 9B2211030 | BOLT M10 × 30          | 8                  |                                                                                                                           |              |
| 18      | 9B1221060 | BOLT M10×60            | 12                 |                                                                                                                           |              |
| 15      | 1H10003MK | BODY ASSEMBLY          | 1                  |                                                                                                                           | -            |
| 15-1    | 1H30014MB | BODY                   | 1                  |                                                                                                                           |              |
| 15-2    | 1H30014MB | THROAT BEARING         | 2                  |                                                                                                                           |              |
| 15-2    | 9S2BA0018 | PACKING                | 2                  |                                                                                                                           |              |
| 15-3    | 9S1BJ2023 | O RING JASO-2023       | 2                  |                                                                                                                           |              |
| 15-4    |           | PILOT VALVE SEAT       |                    |                                                                                                                           |              |
|         | 1H30019MM |                        | 2                  | The parts of #15 are available with a set as                                                                              |              |
| 15-6    | 9S1BP0011 | O RING P-11            | 2                  | [1H10003MK:BODY ASSEMBLY]. This is also                                                                                   |              |
| 15-7    | 1H10009MK | PILOT VALVE ASSEMBLY   | 2                  | available individually.                                                                                                   |              |
| 15-8    | 1H30020MM | SPRING                 | 2                  |                                                                                                                           |              |
| 15-9    | 1H30021MB | SPRING SEAT            | 2                  |                                                                                                                           |              |
| 15-10   | 9T7225016 | SCREW M5-16            | 13                 |                                                                                                                           |              |
| 15-11   | 9S1BG0035 | O RING G-35            | 1                  |                                                                                                                           |              |
| 15-12   | 1H30022MP | BUSHING                | 1                  |                                                                                                                           | _            |
| 16      | 1H20036MM | CENTER ROD             | 1                  |                                                                                                                           | _            |
| 17      | 1H20009SN | IN MANIFOLD            | 1                  |                                                                                                                           | _            |
| 18      | 1H30016MB | CUSHION                | 2                  |                                                                                                                           |              |
| 19      | 1H20010SN | OUT MANIFOLD           | 1                  |                                                                                                                           |              |
| 20      | 1H10004MN | MAIN VALVE ASSEMBLY    | 1                  |                                                                                                                           |              |
| 20-1    | 1H30028MM | RESET BUTTON           | 1                  | _                                                                                                                         |              |
| 20-2    | 9S1BP0005 | O RING P-5             | 1                  | -                                                                                                                         |              |
| 20-3    | 1H30029MB | CAP A                  | 1                  | The parts of #20 are available with a set as                                                                              |              |
| 20-4    | 9S1BP0045 | O RING P-45            | 2                  | [1H10004MN:MAIN VALVE ASSEMBLY]. This is also available individually.                                                     |              |
| 20-5    | 1H30032MB | PACKING                | 1                  |                                                                                                                           |              |
| 20-6    | 1H10002MK | C SPOOL ASSEMBLY       | 1                  |                                                                                                                           |              |
| 20-6-1  | 1H30023MM | SEAL RING              | 5                  | The parts of #20–6 are available with a set as<br>[1H10002MK:C SPOOL ASSEMBLY]. This is also<br>available individually.   |              |
| 20-7    | 1H10006MK | SLEEVE ASSEMBLY        | 1                  | The parts of #20 are available with a set as<br>[1H10004MN: MAIN VALVE ASSEMBLY]. This is also<br>available individually. |              |
| 20-7-1  | 9S1BJ2030 | O RING JASO-2030       | 6                  | The parts of #20-7 are available with a set as [1H10006MK: SLEEVE ASSEMBLY]. This is also                                 | +            |
| 20-8    | 1H10007MN | VALVE BODY ASSEMBLY    | 1                  | available individually.                                                                                                   | +            |
| 20-9    | 1H30030MB | CUSHION                | 1                  | The parts of #20 are available with a set as<br>[1H10004MN: MAIN VALVE ASSEMBLY]. This is also<br>available individually. |              |
| 20-9    | 1H30031MB | CAP B                  | 1                  |                                                                                                                           |              |
| 20 10   | 9B1290800 | BOLT M8 × 130          | 4                  |                                                                                                                           |              |
| 21      | 1H90002MN | BALL VALVE             | 4                  |                                                                                                                           | +            |
| 22      | 9S1VG0145 | O RING G-145           | 2                  |                                                                                                                           | -            |
| 23      | 1H30017MB | VALVE BODY GASKET      | 1                  |                                                                                                                           | +            |
| 24      | 1H90003MK | SILENCER               | 1                  |                                                                                                                           | +            |
|         |           |                        |                    |                                                                                                                           |              |
| 26      | 9B2210812 | BOLT M8 × 12           | 4                  |                                                                                                                           |              |
| 27      | 9P63N9910 | PLUG                   | 4                  |                                                                                                                           |              |

## TC-X253SV-NPT

1H00124MN

| Ref.No. | Parts No. | Description      | Parts<br>Component | Remark | Order<br>Qty |
|---------|-----------|------------------|--------------------|--------|--------------|
| 28      | 1H30001MB | BASE             | 2                  |        |              |
| 29      | 1H90001MB | SEAL TAPE        | 1                  |        |              |
| 32      | 9N2210800 | NUT M8           | 4                  |        |              |
| 33      | 9W1211000 | PLAIN WASHER M10 | 24                 |        |              |
| 36      | 9N1611000 | NUT M10          | 12                 |        |              |