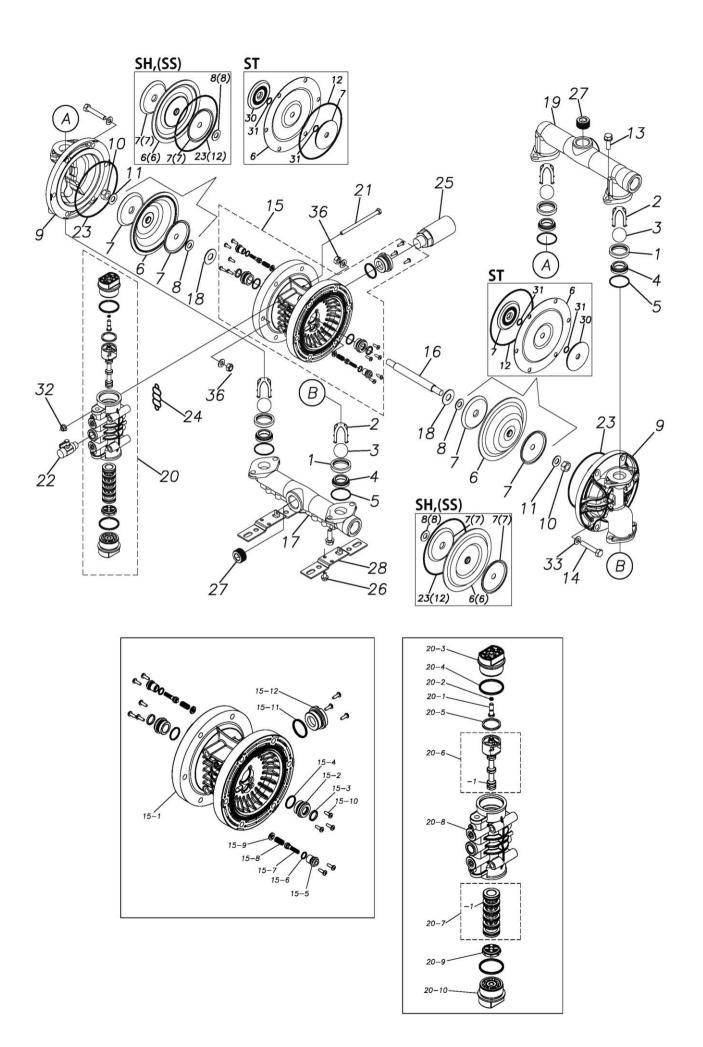

## **Exploded View Drawing and Parts List**

Model: TC-X253SE-NPT

Model Number: 1H00123MNA

Serial Number:

Service Code:

The part list and exploded view drawing as attached below indicate the full list of parts for the above mentioned pump model.

When ordering parts take care to select the correct model pump and required parts. Also be aware that models may change over time as improvements are made so cross-referencing the pumps serial number assembly date and service code are also recommended.

Please contact your Pump Distributor directly for more information.

| Ref.No. | Parts No.              | Description            | Parts<br>Component | Remark                                                                                                              | Ord<br>Q |
|---------|------------------------|------------------------|--------------------|---------------------------------------------------------------------------------------------------------------------|----------|
| 1       | 1H20020SM              | VALVE STOPPER RETAINER | 4                  |                                                                                                                     |          |
| 2       | 1H20006MM              | VALVE STOPPER          | 4                  |                                                                                                                     |          |
| 3       | 1H20018EB              | BALL                   | 4                  |                                                                                                                     |          |
| 4       | 1H20007EB              | VALVE SEAT             | 4                  |                                                                                                                     |          |
| 5       | 9S1EG0045              | O RING G-45            | 4                  |                                                                                                                     |          |
| 6       | 1H20021EB              | DIAPHRAGM              | 2                  |                                                                                                                     |          |
| 7       | 1H20022MM              | CENTER DISK            | 4                  |                                                                                                                     |          |
| 8       | 9W1211400              | WASHER M14             | 2                  |                                                                                                                     |          |
| 9       | 1H20008SM              | OUT CHAMBER            | 2                  |                                                                                                                     |          |
| 10      | 9N1311400              | NUT M14 × 1.5          | 2                  |                                                                                                                     |          |
| 11      | 9W3311400              | CONED DISK SPRING M14  | 2                  |                                                                                                                     |          |
| 13      | 9B2211030              | BOLT M10 × 30          | 8                  |                                                                                                                     |          |
| 14      | 9B1221060              | BOLT M10 × 60          | 12                 |                                                                                                                     |          |
| 15      | 1H10003MK              | BODY ASSEMBLY          | 1                  |                                                                                                                     |          |
| 15-1    | 1H30014MB              | BODY                   | 1                  |                                                                                                                     |          |
| 15-2    | 1H30018MM              | THROAT BEARING         | 2                  | The parts of #15 are available with a set as [1H10003MK:BODY ASSEMBLY]. This is also available individually.        |          |
| 15-3    | 9S2BA0018              | PACKING                | 2                  |                                                                                                                     |          |
| 15-4    | 9S1BJ2023              | O RING JASO-2023       | 2                  |                                                                                                                     |          |
| 15-5    | 1H30019MM              | PILOT VALVE SEAT       | 2                  |                                                                                                                     |          |
| 15-6    | 9S1BP0011              | O RING P-11            | 2                  |                                                                                                                     |          |
| 15-7    | 1H10009MK              | PILOT VALVE ASSEMBLY   | 2                  |                                                                                                                     |          |
| 15-8    | 1H30020MM              | SPRING                 | 2                  |                                                                                                                     |          |
| 15-9    | 1H30021MB              | SPRING SEAT            | 2                  |                                                                                                                     |          |
| 15-10   | 9T7225016              | SCREW M5-16            | 13                 |                                                                                                                     | -        |
| 15-11   | 9S1BG0035              | O RING G-35            | 1                  |                                                                                                                     |          |
| 15-12   | 1H30022MP              | BUSHING                | 1                  |                                                                                                                     |          |
| 16      | 1H20036MM              | CENTER ROD             | 1                  |                                                                                                                     |          |
| 17      | 1H20030WW              | IN MANIFOLD            | 1                  |                                                                                                                     |          |
|         | 1H30016MB              |                        |                    |                                                                                                                     | +        |
| 18      | 1H20010SN              | CUSHION                | 2                  |                                                                                                                     |          |
| 19      |                        | OUT MANIFOLD           | 1                  |                                                                                                                     |          |
| 20      | 1H10004MN              | MAIN VALVE ASSEMBLY    | 1                  |                                                                                                                     |          |
| 20-1    | 1H30028MM              | RESET BUTTON           | 1                  | The parts of #20 are available with a set as [1H10004MN: MAIN VALVE ASSEMBLY]. This is also available individually. | -        |
| 20-2    | 9S1BP0005              | O RING P-5             | 1                  |                                                                                                                     |          |
| 20-3    | 1H30029MB              | CAP A                  | 1                  |                                                                                                                     | -        |
| 20-4    | 9S1BP0045              | O RING P-45            | 2                  |                                                                                                                     | -        |
| 20-5    | 1H30032MB              | PACKING                | 1                  | -                                                                                                                   |          |
| 20-6    | 1H10002MK              | C SPOOL ASSEMBLY       | 1                  |                                                                                                                     |          |
| 20-6-1  | 1H30023MM              | SEAL RING              | 5                  | The parts of #20-6 are available with a set as [1H10002MK: C SPOOL ASSEMBLY]. This is also available individually.  |          |
| 20-7    | 1H10006MK              | SLEEVE ASSEMBLY        | 1                  | The parts of #20 are available with a set as [1H10004MN: MAIN VALVE ASSEMBLY]. This is also available individually. |          |
| 20-7-1  | 9S1BJ2030              | O RING JASO-2030       | 6                  | The parts of #20-7 are available with a set as [1H10006MK: SLEEVE ASSEMBLY]. This is also                           |          |
| 20-8    | 1H10007MN              | VALVE BODY ASSEMBLY    | 1                  | available individually.                                                                                             | +        |
|         |                        |                        |                    | The parts of #20 are available with a set as                                                                        |          |
| 20-9    | 1H30030MB<br>1H30031MB | CUSHION<br>CAP B       | 1                  | [1H10004MN: MAIN VALVE ASSEMBLY]. This is also available individually.                                              |          |
|         | 9B1290800              |                        |                    | avanable individually.                                                                                              |          |
| 21      |                        | BOLT M8 × 130          | 4                  |                                                                                                                     | +        |
| 22      | 1H90002MN              | BALL VALVE             | 1                  |                                                                                                                     | +-       |
| 23      | 9S1EG0145              | O RING G-145           | 2                  |                                                                                                                     | -        |
| 24      | 1H30017MB              | VALVE BODY GASKET      | 1                  |                                                                                                                     | +        |
| 25      | 1H90003MK              | SILENCER               | 1                  |                                                                                                                     | +        |
| 26      | 9B2210812              | BOLT M8 × 12           | 4                  |                                                                                                                     |          |

## ■ Parts List TC-X253SE-NPT 1H00123MN

| Ref.No. | Parts No. | Description      | Parts<br>Component | Remark | Order<br>Qty |
|---------|-----------|------------------|--------------------|--------|--------------|
| 28      | 1H30001MB | BASE             | 2                  |        |              |
| 29      | 1H90001MB | SEAL TAPE        | 1                  |        |              |
| 32      | 9N2210800 | NUT M8           | 4                  |        |              |
| 33      | 9W1211000 | PLAIN WASHER M10 | 24                 |        |              |
| 36      | 9N1611000 | NUT M10          | 12                 |        |              |