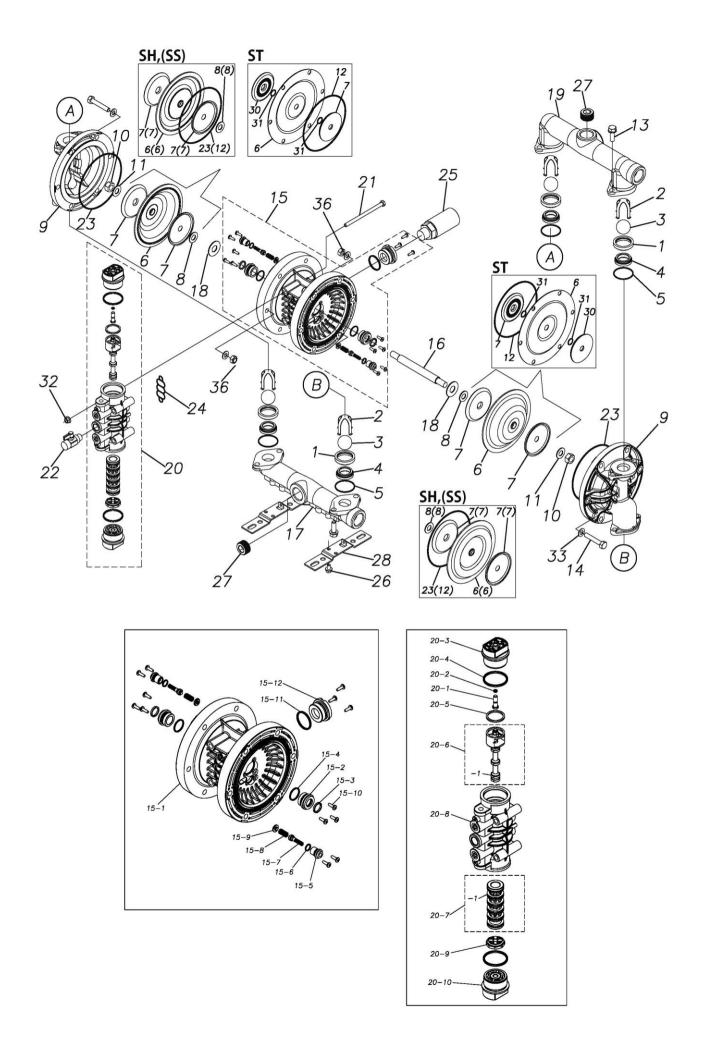

## Exploded View Drawing and Parts List

Please contact your Pump Distributor directly for more information.

| Ref.No. | Parts No. | Description            | Parts<br>Component | Remark                                                                                                                    | Orde<br>Qty |
|---------|-----------|------------------------|--------------------|---------------------------------------------------------------------------------------------------------------------------|-------------|
| 1       | 1H20020SM | VALVE STOPPER RETAINER | 4                  |                                                                                                                           |             |
| 2       | 1H20006MM | VALVE STOPPER          | 4                  |                                                                                                                           |             |
| 3       | 1H20018BB | BALL                   | 4                  |                                                                                                                           |             |
| 4       | 1H20007BB | VALVE SEAT             | 4                  |                                                                                                                           |             |
| 5       | 9S1BG0045 | O RING G-45            | 4                  |                                                                                                                           |             |
| 6       | 1H20021BB | DIAPHRAGM              | 2                  |                                                                                                                           |             |
| 7       | 1H20022MM | CENTER DISK            | 4                  |                                                                                                                           |             |
| 8       | 9W1211400 | WASHER M14             | 2                  |                                                                                                                           |             |
| 9       | 1H20008SM | OUT CHAMBER            | 2                  |                                                                                                                           |             |
| 10      | 9N1311400 | NUT M14 × 1.5          | 2                  |                                                                                                                           |             |
| 11      | 9W3311400 | CONED DISK SPRING M14  | 2                  |                                                                                                                           |             |
| 13      | 9B2211030 | BOLT M10×30            | 8                  |                                                                                                                           |             |
| 14      | 9B1221060 | BOLT M10 × 60          | 12                 |                                                                                                                           |             |
| 15      | 1H10003MK | BODY ASSEMBLY          | 1                  |                                                                                                                           |             |
| 15-1    | 1H30014MB | BODY                   | 1                  |                                                                                                                           |             |
| 15-2    | 1H30018MM | THROAT BEARING         | 2                  | +                                                                                                                         |             |
| 15-3    | 9S2BA0018 | PACKING                | 2                  | +                                                                                                                         |             |
| 15-4    | 9S1BJ2023 | O RING JASO-2023       | 2                  | -                                                                                                                         |             |
| 15-5    | 1H30019MM | PILOT VALVE SEAT       | 2                  | -                                                                                                                         |             |
| 15-6    | 9S1BP0011 | O RING P-11            | 2                  | The parts of #15 are available with a set as                                                                              | -           |
| 15-7    | 1H10009MK | PILOT VALVE ASSEMBLY   | 2                  | [1H10003MK:BODY ASSEMBLY]. This is also available individually.                                                           |             |
| 15-8    | 1H30020MM | SPRING                 | 2                  |                                                                                                                           |             |
| 15-9    | 1H30021MB | SPRING SEAT            | 2                  |                                                                                                                           |             |
| 15-10   | 9T7225016 | SCREW M5-16            | 13                 |                                                                                                                           |             |
| 15-11   | 9S1BG0035 | O RING G-35            | 1                  |                                                                                                                           |             |
| 15-12   | 1H30022MP | BUSHING                | 1                  |                                                                                                                           |             |
| 16      | 1H20036MM | CENTER ROD             | 1                  |                                                                                                                           |             |
| 17      | 1H20009SN | IN MANIFOLD            | 1                  |                                                                                                                           |             |
| 18      | 1H30016MB | CUSHION                | 2                  |                                                                                                                           |             |
| 10      | 1H20010SN | OUT MANIFOLD           | 1                  |                                                                                                                           |             |
| 20      | 1H10004MN | MAIN VALVE ASSEMBLY    | 1                  |                                                                                                                           |             |
| 20-1    | 1H30028MM | RESET BUTTON           | 1                  |                                                                                                                           |             |
| 20-2    | 9S1BP0005 | O RING P-5             | 1                  |                                                                                                                           |             |
| 20-2    | 1H30029MB | CAP A                  | 1                  |                                                                                                                           |             |
| 20-3    | 9S1BP0045 | O RING P-45            | 2                  | The parts of #20 are available with a set as [1H10004MN:MAIN VALVE ASSEMBLY]. This is also                                |             |
| 20-4    |           | PACKING P-45           | 1                  | available individually.                                                                                                   |             |
|         | 1H30032MB | C SPOOL ASSEMBLY       |                    | -                                                                                                                         |             |
| 20-6-1  | 1H10002MK |                        | 1                  |                                                                                                                           |             |
| 20-6-1  | 1H30023MM | SEAL RING              | 5                  | The parts of #20-6 are available with a set as [1H10002MK:C SPOOL ASSEMBLY]. This is also available individually.         |             |
| 20–7    | 1H10006MK | SLEEVE ASSEMBLY        | 1                  | The parts of #20 are available with a set as<br>[1H10004MN: MAIN VALVE ASSEMBLY]. This is also<br>available individually. |             |
| 20-7-1  | 9S1BJ2030 | O RING JASO-2030       | 6                  | The parts of #20-7 are available with a set as [1H10006MK:SLEEVE ASSEMBLY]. This is also                                  |             |
| 20-8    | 1H10007MN | VALVE BODY ASSEMBLY    | 1                  | available individually.                                                                                                   |             |
| 20-8    | 1H30030MB | CUSHION                | 1                  | The parts of #20 are available with a set as                                                                              |             |
| 20-9    | 1H30030MB | COSHION<br>CAP B       | 1                  | [1H10004MN:MAIN VALVE ASSEMBLY]. This is also available individually.                                                     |             |
|         |           |                        |                    |                                                                                                                           |             |
| 21      | 9B1290800 | BOLT M8 × 130          | 4                  |                                                                                                                           |             |
| 22      | 1H90002MN | BALL VALVE             | 1                  |                                                                                                                           |             |
| 23      | 9S1BG0145 | O RING G-145           | 2                  |                                                                                                                           |             |
| 24      | 1H30017MB | VALVE BODY GASKET      | 1                  |                                                                                                                           |             |
| 25      | 1H90003MK | SILENCER               | 1                  |                                                                                                                           |             |
| 26      | 9B2210812 | BOLT M8 × 12           | 4                  |                                                                                                                           | 1           |

## TC-X253SN-NPT

1H00122MN

| Ref.No. | Parts No. | Description      | Parts<br>Component | Remark | Order<br>Qty |
|---------|-----------|------------------|--------------------|--------|--------------|
| 28      | 1H30001MB | BASE             | 2                  |        |              |
| 29      | 1H90001MB | SEAL TAPE        | 1                  |        |              |
| 32      | 9N2210800 | NUT M8           | 4                  |        |              |
| 33      | 9W1211000 | PLAIN WASHER M10 | 24                 |        |              |
| 36      | 9N1611000 | NUT M10          | 12                 |        |              |