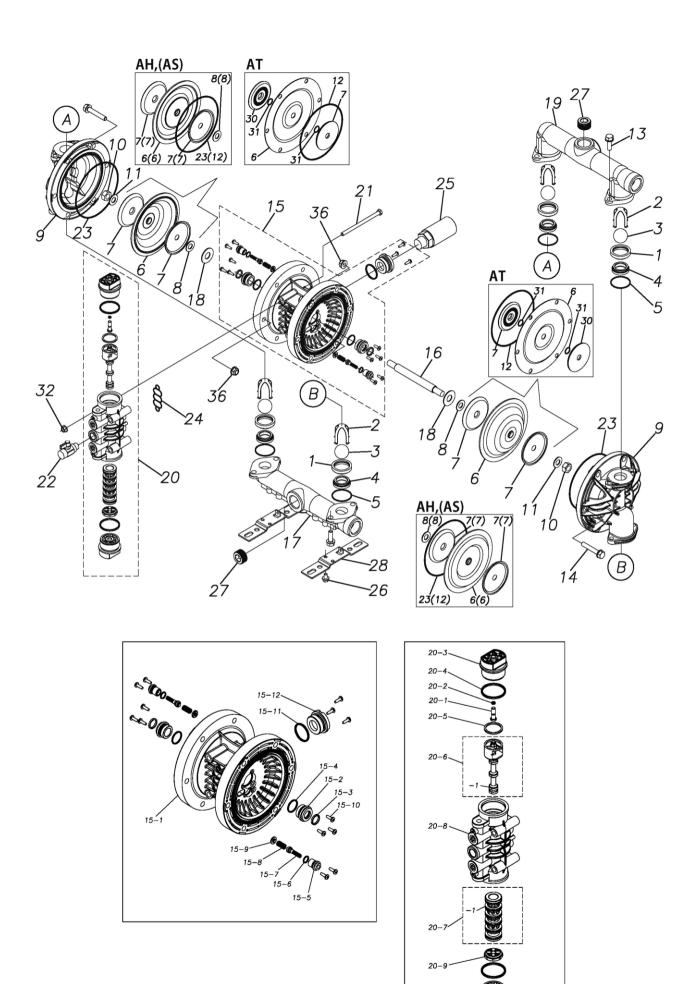

## **Exploded View Drawing and Parts List**

Model: TC-X253AS-NPT

Model Number: 1H00120MNA

Serial Number:

Service Code:

The part list and exploded view drawing as attached below indicate the full list of parts for the above mentioned pump model.

When ordering parts take care to select the correct model pump and required parts. Also be aware that models may change over time as improvements are made so cross-referencing the pumps serial number assembly date and service code are also recommended.

Please contact your Pump Distributor directly for more information.

| Ref.No. | Parts No.              | Description             | Parts<br>Component | Remark                                                                                                              | Order<br>Qty |
|---------|------------------------|-------------------------|--------------------|---------------------------------------------------------------------------------------------------------------------|--------------|
| 1       | 1H20004AM              | VALVE STOPPER RETAINER  | 4                  |                                                                                                                     |              |
| 2       | 1H20006MM              | VALVE STOPPER           | 4                  |                                                                                                                     |              |
| 3       | 1H20018EB              | BALL                    | 4                  |                                                                                                                     |              |
| 4       | 1H20007EB              | VALVE SEAT              | 4                  |                                                                                                                     |              |
| 5       | 9S1EG0045              | O RING G-45             | 4                  |                                                                                                                     |              |
| 6       | 1H20030SB              | DIAPHRAGM               | 2                  |                                                                                                                     |              |
| 7       | 1H20022MM              | CENTER DISK             | 4                  |                                                                                                                     |              |
| 8       | 9W1211400              | WASHER M14              | 2                  |                                                                                                                     |              |
| 9       | 1H20001AM              | OUT CHAMBER             | 2                  |                                                                                                                     |              |
| 10      | 9N1311400              | NUT M14 × 1.5           | 2                  |                                                                                                                     |              |
| 11      | 9W3311400              | CONED DISK SPRING M14   | 2                  |                                                                                                                     |              |
| 12      | 9S1BG0145              | O RING G-145            | 2                  |                                                                                                                     |              |
| 13      | 9B2111030              | BOLT M10 × 30           | 8                  |                                                                                                                     |              |
| 14      | 9B2111060              | BOLT M10×60             | 12                 |                                                                                                                     |              |
|         |                        | BODY ASSEMBLY           |                    |                                                                                                                     |              |
| 15      | 1H10003MK              | BODY ASSEMBLY           | 1                  |                                                                                                                     |              |
| 15-1    | 1H30014MB              |                         | 1                  | -                                                                                                                   |              |
| 15-2    | 1H30018MM              | THROAT BEARING          | 2                  | The parts of #15 are available with a set as [1H10003MK:BODY ASSEMBLY]. This is also available individually.        |              |
| 15-3    | 9S2BA0018              | PACKING                 | 2                  |                                                                                                                     |              |
| 15-4    | 9S1BJ2023              | O RING JASO-2023        | 2                  |                                                                                                                     |              |
| 15-5    | 1H30019MM              | PILOT VALVE SEAT        | 2                  |                                                                                                                     |              |
| 15-6    | 9S1BP0011              | O RING P-11             | 2                  |                                                                                                                     |              |
| 15-7    | 1H10009MK              | PILOT VALVE ASSEMBLY    | 2                  |                                                                                                                     |              |
| 15-8    | 1H30020MM              | SPRING                  | 2                  |                                                                                                                     |              |
| 15-9    | 1H30021MB              | SPRING SEAT             | 2                  |                                                                                                                     |              |
| 15-10   | 9T7225016              | SCREW M5-16             | 13                 |                                                                                                                     |              |
| 15-11   | 9S1BG0035              | O RING G-35             | 1                  |                                                                                                                     |              |
| 15-12   | 1H30022MP              | BUSHING                 | 1                  |                                                                                                                     |              |
| 16      | 1H20036MM              | CENTER ROD              | 1                  |                                                                                                                     |              |
| 17      | 1H20002AN              | IN MANIFOLD             | 1                  |                                                                                                                     |              |
| 18      | 1H30016MB              | CUSHION                 | 2                  |                                                                                                                     |              |
| 19      | 1H20003AN              | OUT MANIFOLD            | 1                  |                                                                                                                     |              |
| 20      | 1H10004MN              | MAIN VALVE ASSEMBLY     | 1                  |                                                                                                                     |              |
| 20-1    | 1H30028MM              | RESET BUTTON            | 1                  |                                                                                                                     |              |
| 20-2    | 9S1BP0005              | O RING P-5              | 1                  |                                                                                                                     |              |
| 20-3    | 1H30029MB              | CAP A                   | -                  |                                                                                                                     |              |
|         |                        |                         | 1                  | The parts of #20 are available with a set as [1H10004MN: MAIN VALVE ASSEMBLY]. This is also available individually. |              |
| 20-4    | 9S1BP0045              | O RING P-45             | 2                  |                                                                                                                     |              |
| 20-5    | 1H30032MB              | PACKING                 | 1                  | -                                                                                                                   |              |
| 20-6    | 1H10002MK              | C SPOOL ASSEMBLY        | 1 -                |                                                                                                                     |              |
| 20-6-1  | 1H30023MM              | SEAL RING               | 5                  | The parts of #20-6 are available with a set as [1H10002MK: C SPOOL ASSEMBLY]. This is also available individually.  |              |
| 20-7    | 1H10006MK              | SLEEVE ASSEMBLY         | 1                  | The parts of #20 are available with a set as [1H10004MN: MAIN VALVE ASSEMBLY]. This is also available individually. |              |
| 20-7-1  | 9S1BJ2030              | O RING JASO-2030        | 6                  | The parts of #20-7 are available with a set as [1H10006MK:SLEEVE ASSEMBLY]. This is also available individually.    |              |
| 20-8    | 1H10007MN              | VALVE BODY ASSEMBLY     | 1                  | available iliuividually.                                                                                            |              |
| 20-9    | 1H30030MB              | CUSHION                 | 1                  | The parts of #20 are available with a set as                                                                        |              |
| 20-10   | 1H30031MB              | CAP B                   | 1                  | [1H10004MN: MAIN VALVE ASSEMBLY]. This is also available individually.                                              |              |
| 21      | 9B1290800              | BOLT M8×130             | 4                  | available iliulviuually.                                                                                            |              |
|         |                        |                         |                    |                                                                                                                     |              |
| 22      | 1H90002MN<br>9S1EG0145 | BALL VALVE O RING G-145 | 1                  |                                                                                                                     |              |
|         |                        |                         | 2                  |                                                                                                                     |              |
| 24      | 1H30017MB              | VALVE BODY GASKET       | 1                  |                                                                                                                     |              |
| 25      | 1H90003MK              | SILENCER                | 1                  |                                                                                                                     | -            |
| 26      | 9B2210812              | BOLT M8 × 12            | 4                  |                                                                                                                     |              |

## ■ Parts List TC-X253AS-NPT 1H00120MN

| Ref.No. | Parts No. | Description | Parts<br>Component | Remark | Order<br>Qty |
|---------|-----------|-------------|--------------------|--------|--------------|
| 27      | 9P62N9910 | PLUG        | 4                  |        |              |
| 28      | 1H30001MB | BASE        | 2                  |        |              |
| 29      | 1H90001MB | SEAL TAPE   | 1                  |        |              |
| 32      | 9N2210800 | NUT M8      | 4                  |        |              |
| 36      | 9N2511000 | NUT M10     | 12                 |        |              |