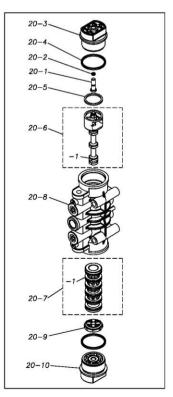

Please contact your Pump Distributor directly for more information.

| Ref.No.  | Parts No.              | Description          | Parts<br>Component | Remark                                                                                                              | Orde<br>Qty |
|----------|------------------------|----------------------|--------------------|---------------------------------------------------------------------------------------------------------------------|-------------|
| 1        | 9S1TP0034              | O RING P-34          | 8                  |                                                                                                                     |             |
| 2        | 1G20006PB              | VALVE STOPPER        | 4                  |                                                                                                                     |             |
| 3        | 1G20008TM              | BALL                 | 4                  |                                                                                                                     |             |
| 4        | 1G20009PM              | VALVE SEAT           | 4                  |                                                                                                                     |             |
| 6        | 1G20021T5              | DIAPHRAGM            | 2                  |                                                                                                                     |             |
| 7        | 1G30024MM              | CENTER DISK          | 2                  |                                                                                                                     |             |
| 9        | 1G20013PM              | OUT CHAMBER          | 2                  |                                                                                                                     |             |
| 12       | 9S1BG0130              | O RING G-130         | 2                  |                                                                                                                     |             |
| 13       | 1G30018MM              | TIE ROD              | 4                  |                                                                                                                     |             |
| 14       | 9B1220895              | BOLT M8×95           | 12                 |                                                                                                                     |             |
| 15       | 1G10003MK              | BODY ASSEMBLY        | 1                  |                                                                                                                     |             |
| 15-1     | 1G30019MB              | BODY                 | 1                  | The parts of #15 are available with a set as [1G10003MK:BODY ASSEMBLY]. This is also available individually.        |             |
| 15-2     | 1H30018MM              | THROAT BEARING       | 2                  |                                                                                                                     |             |
| 15-3     | 9S2BA0018              | PACKING              | 2                  |                                                                                                                     |             |
| 15-4     | 9S1BJ2023              | O RING JASO-2023     | 2                  |                                                                                                                     |             |
| 15-5     | 1H30019MM              | PILOT VALVE SEAT     | 2                  |                                                                                                                     |             |
| 15-6     | 9S1BP0011              | O RING P-11          | 2                  |                                                                                                                     |             |
| 15-7     | 1H10009MK              | PILOT VALVE ASSEMBLY | 2                  |                                                                                                                     |             |
| 15-8     | 1H30020MM              | SPRING               | 2                  |                                                                                                                     |             |
| 15-9     | 1H30021MB              | SPRING SEAT          | 2                  |                                                                                                                     | -           |
| 15-10    | 9T7225016              | SCREW M5-16          | 13                 |                                                                                                                     |             |
| 15-11    | 9S1BG0035              | O RING G-35          | 1                  |                                                                                                                     | -           |
| 15-12    | 1H30022MP              | BUSHING              | 1                  |                                                                                                                     |             |
| 16       | 1G20014MM              | CENTER ROD           | 1                  |                                                                                                                     |             |
|          |                        |                      |                    |                                                                                                                     |             |
| 18<br>19 | 1G30020MB<br>1G20016PM | CUSHION MANIFOLD     | 2 2                |                                                                                                                     |             |
| 20       | 1H10004MN              | MAIN VALVE ASSEMBLY  | 1                  |                                                                                                                     |             |
|          | 1H30028MM              |                      | 1                  |                                                                                                                     |             |
| 20-1     |                        | RESET BUTTON         |                    |                                                                                                                     |             |
| 20-2     | 9S1BP0005              | O RING P-5           | 1                  |                                                                                                                     | -           |
| 20-3     | 1H30029MB              | CAP A                | 1                  | The parts of #20 are available with a set as [1H10004MN: MAIN VALVE ASSEMBLY]. This is also                         |             |
| 20-4     | 9S1BP0045              | O RING P-45          | 2                  | available individually.                                                                                             |             |
| 20-5     | 1H30032MB              | PACKING              | 1                  |                                                                                                                     |             |
| 20-6     | 1H10002MK              | C SPOOL ASSEMBLY     | 1 -                |                                                                                                                     |             |
| 20-6-1   | 1H30023MM              | SEAL RING            | 5                  | The parts of #20-6 are available with a set as [1H10002MK: C SPOOL ASSEMBLY]. This is also available individually.  |             |
| 20-7     | 1H10006MK              | SLEEVE ASSEMBLY      | 1                  | The parts of #20 are available with a set as [1H10004MN: MAIN VALVE ASSEMBLY]. This is also available individually. |             |
| 20-7-1   | 9S1BJ2030              | O RING JASO-2030     | 6                  | The parts of #20-7 are available with a set as [1H10006MK: SLEEVE ASSEMBLY]. This is also available individually.   |             |
| 20-8     | 1H10007MN              | VALVE BODY ASSEMBLY  | 1                  |                                                                                                                     |             |
| 20-9     | 1H30030MB              | CUSHION              | 1                  | The parts of #20 are available with a set as [1H10004MN:MAIN VALVE ASSEMBLY]. This is also                          |             |
| 20-10    | 1H30031MB              | CAP B                | 1                  | available individually.                                                                                             |             |
| 21       | 9B1290800              | BOLT M8 × 130        | 4                  |                                                                                                                     |             |
| 22       | 1G90001MN              | BALL VALVE           | 1                  |                                                                                                                     |             |
| 24       | 1H30017MB              | VALVE BODY GASKET    | 1                  |                                                                                                                     |             |
| 25       | 1H90003MK              | SILENCER             | 1                  |                                                                                                                     |             |
| 26       | 9B1210830              | BOLT M8 × 30         | 4                  |                                                                                                                     |             |
| 28       | 1G30022PB              | BASE                 | 2                  |                                                                                                                     |             |
| 29       | 1H30055MB              | RUBBER FEET          | 4                  |                                                                                                                     |             |
| 30       | 1G20018PM              | CENTER DISK          | 2                  |                                                                                                                     |             |
| 31       | 9S1TP0014              | O RING P-14          | 4                  |                                                                                                                     |             |
| 32       | 9N2210800              | NUT M8               | 8                  |                                                                                                                     |             |
| 33       | 9W1210800              | PLAIN WASHER M8      | 32                 |                                                                                                                     | +           |