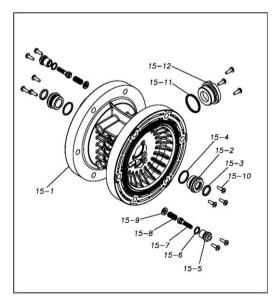

Please contact your Pump Distributor directly for more information.

| Ref.No.  | Parts No.              | Description          | Parts<br>Component | Remark                                                                                                              | Orde<br>Qty |
|----------|------------------------|----------------------|--------------------|---------------------------------------------------------------------------------------------------------------------|-------------|
| 1        | 9S1TP0034              | O RING P-34          | 8                  |                                                                                                                     |             |
| 2        | 1G20006PB              | VALVE STOPPER        | 4                  |                                                                                                                     |             |
| 3        | 1G20008TM              | BALL                 | 4                  |                                                                                                                     |             |
| 4        | 1G20009PM              | VALVE SEAT           | 4                  |                                                                                                                     |             |
| 6        | 1G20021T5              | DIAPHRAGM            | 2                  |                                                                                                                     |             |
| 7        | 1G30024MM              | CENTER DISK          | 2                  |                                                                                                                     |             |
| 9        | 1G20013PM              | OUT CHAMBER          | 2                  |                                                                                                                     |             |
| 12       | 9S1BG0130              | O RING G-130         | 2                  |                                                                                                                     |             |
| 13       | 1G30018MM              | TIE ROD              | 4                  |                                                                                                                     |             |
| 14       | 9B1220895              | BOLT M8×95           | 12                 |                                                                                                                     |             |
| 15       | 1G10003MK              | BODY ASSEMBLY        | 1                  |                                                                                                                     |             |
| 15-1     | 1G30019MB              | BODY                 | 1                  | The parts of #15 are available with a set as [1G10003MK:BODY ASSEMBLY]. This is also available individually.        |             |
| 15-2     | 1H30018MM              | THROAT BEARING       | 2                  |                                                                                                                     |             |
| 15-3     | 9S2BA0018              | PACKING              | 2                  |                                                                                                                     |             |
| 15-4     | 9S1BJ2023              | O RING JASO-2023     | 2                  |                                                                                                                     |             |
| 15-5     | 1H30019MM              | PILOT VALVE SEAT     | 2                  |                                                                                                                     |             |
| 15-6     | 9S1BP0011              | O RING P-11          | 2                  |                                                                                                                     |             |
| 15-7     | 1H10009MK              | PILOT VALVE ASSEMBLY | 2                  |                                                                                                                     |             |
| 15-8     | 1H30020MM              | SPRING               | 2                  |                                                                                                                     |             |
| 15-9     | 1H30021MB              | SPRING SEAT          | 2                  |                                                                                                                     | -           |
| 15-10    | 9T7225016              | SCREW M5-16          | 13                 |                                                                                                                     |             |
| 15-11    | 9S1BG0035              | O RING G-35          | 1                  |                                                                                                                     | -           |
| 15-12    | 1H30022MP              | BUSHING              | 1                  |                                                                                                                     |             |
| 16       | 1G20014MM              | CENTER ROD           | 1                  |                                                                                                                     |             |
|          |                        |                      |                    |                                                                                                                     |             |
| 18<br>19 | 1G30020MB<br>1G20016PM | CUSHION MANIFOLD     | 2 2                |                                                                                                                     |             |
| 20       | 1H10004MN              | MAIN VALVE ASSEMBLY  | 1                  |                                                                                                                     |             |
|          | 1H30028MM              |                      | 1                  |                                                                                                                     |             |
| 20-1     |                        | RESET BUTTON         |                    |                                                                                                                     |             |
| 20-2     | 9S1BP0005              | O RING P-5           | 1                  |                                                                                                                     | -           |
| 20-3     | 1H30029MB              | CAP A                | 1                  | The parts of #20 are available with a set as [1H10004MN: MAIN VALVE ASSEMBLY]. This is also                         |             |
| 20-4     | 9S1BP0045              | O RING P-45          | 2                  | available individually.                                                                                             |             |
| 20-5     | 1H30032MB              | PACKING              | 1                  |                                                                                                                     |             |
| 20-6     | 1H10002MK              | C SPOOL ASSEMBLY     | 1 -                |                                                                                                                     |             |
| 20-6-1   | 1H30023MM              | SEAL RING            | 5                  | The parts of #20-6 are available with a set as [1H10002MK: C SPOOL ASSEMBLY]. This is also available individually.  |             |
| 20-7     | 1H10006MK              | SLEEVE ASSEMBLY      | 1                  | The parts of #20 are available with a set as [1H10004MN: MAIN VALVE ASSEMBLY]. This is also available individually. |             |
| 20-7-1   | 9S1BJ2030              | O RING JASO-2030     | 6                  | The parts of #20-7 are available with a set as [1H10006MK: SLEEVE ASSEMBLY]. This is also available individually.   |             |
| 20-8     | 1H10007MN              | VALVE BODY ASSEMBLY  | 1                  |                                                                                                                     |             |
| 20-9     | 1H30030MB              | CUSHION              | 1                  | The parts of #20 are available with a set as [1H10004MN:MAIN VALVE ASSEMBLY]. This is also                          |             |
| 20-10    | 1H30031MB              | CAP B                | 1                  | available individually.                                                                                             |             |
| 21       | 9B1290800              | BOLT M8 × 130        | 4                  |                                                                                                                     |             |
| 22       | 1G90001MN              | BALL VALVE           | 1                  |                                                                                                                     |             |
| 24       | 1H30017MB              | VALVE BODY GASKET    | 1                  |                                                                                                                     |             |
| 25       | 1H90003MK              | SILENCER             | 1                  |                                                                                                                     |             |
| 26       | 9B1210830              | BOLT M8 × 30         | 4                  |                                                                                                                     |             |
| 28       | 1G30022PB              | BASE                 | 2                  |                                                                                                                     |             |
| 29       | 1H30055MB              | RUBBER FEET          | 4                  |                                                                                                                     |             |
| 30       | 1G20018PM              | CENTER DISK          | 2                  |                                                                                                                     |             |
| 31       | 9S1TP0014              | O RING P-14          | 4                  |                                                                                                                     |             |
| 32       | 9N2210800              | NUT M8               | 8                  |                                                                                                                     |             |
| 33       | 9W1210800              | PLAIN WASHER M8      | 32                 |                                                                                                                     | +           |