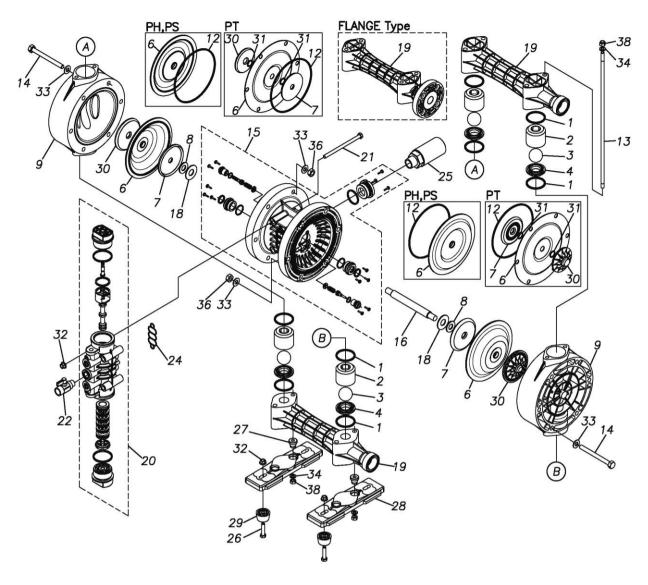

Please contact your Pump Distributor directly for more information.

| Ref.No.  | Parts No.              | Description          | Parts<br>Component | Remark                                                                                                              | Orde<br>Qty |
|----------|------------------------|----------------------|--------------------|---------------------------------------------------------------------------------------------------------------------|-------------|
| 1        | 9S1TP0034              | O RING P-34          | 8                  |                                                                                                                     |             |
| 2        | 1G20006PB              | VALVE STOPPER        | 4                  |                                                                                                                     |             |
| 3        | 1G20008TM              | BALL                 | 4                  |                                                                                                                     |             |
| 4        | 1G20009PM              | VALVE SEAT           | 4                  |                                                                                                                     |             |
| 6        | 1G20021T5              | DIAPHRAGM            | 2                  |                                                                                                                     |             |
| 7        | 1G30024MM              | CENTER DISK          | 2                  |                                                                                                                     |             |
| 9        | 1G20013PM              | OUT CHAMBER          | 2                  |                                                                                                                     |             |
| 12       | 9S1BG0130              | O RING G-130         | 2                  |                                                                                                                     |             |
| 13       | 1G30018MM              | TIE ROD              | 4                  |                                                                                                                     |             |
| 14       | 9B1220895              | BOLT M8×95           | 12                 |                                                                                                                     |             |
| 15       | 1G10003MK              | BODY ASSEMBLY        | 1                  |                                                                                                                     |             |
| 15-1     | 1G30019MB              | BODY                 | 1                  | The parts of #15 are available with a set as [1G10003MK:BODY ASSEMBLY]. This is also available individually.        |             |
| 15-2     | 1H30018MM              | THROAT BEARING       | 2                  |                                                                                                                     |             |
| 15-3     | 9S2BA0018              | PACKING              | 2                  |                                                                                                                     |             |
| 15-4     | 9S1BJ2023              | O RING JASO-2023     | 2                  |                                                                                                                     |             |
| 15-5     | 1H30019MM              | PILOT VALVE SEAT     | 2                  |                                                                                                                     |             |
| 15-6     | 9S1BP0011              | O RING P-11          | 2                  |                                                                                                                     |             |
| 15-7     | 1H10009MK              | PILOT VALVE ASSEMBLY | 2                  |                                                                                                                     |             |
| 15-8     | 1H30020MM              | SPRING               | 2                  |                                                                                                                     |             |
| 15-9     | 1H30021MB              | SPRING SEAT          | 2                  |                                                                                                                     | -           |
| 15-10    | 9T7225016              | SCREW M5-16          | 13                 |                                                                                                                     |             |
| 15-11    | 9S1BG0035              | O RING G-35          | 1                  |                                                                                                                     | -           |
| 15-12    | 1H30022MP              | BUSHING              | 1                  |                                                                                                                     |             |
| 16       | 1G20014MM              | CENTER ROD           | 1                  |                                                                                                                     |             |
|          |                        |                      |                    |                                                                                                                     |             |
| 18<br>19 | 1G30020MB<br>1G20016PM | CUSHION MANIFOLD     | 2 2                |                                                                                                                     |             |
| 20       | 1H10004MN              | MAIN VALVE ASSEMBLY  | 1                  |                                                                                                                     |             |
|          | 1H30028MM              |                      | 1                  |                                                                                                                     |             |
| 20-1     |                        | RESET BUTTON         |                    |                                                                                                                     |             |
| 20-2     | 9S1BP0005              | O RING P-5           | 1                  |                                                                                                                     | -           |
| 20-3     | 1H30029MB              | CAP A                | 1                  | The parts of #20 are available with a set as [1H10004MN: MAIN VALVE ASSEMBLY]. This is also                         |             |
| 20-4     | 9S1BP0045              | O RING P-45          | 2                  | available individually.                                                                                             |             |
| 20-5     | 1H30032MB              | PACKING              | 1                  |                                                                                                                     |             |
| 20-6     | 1H10002MK              | C SPOOL ASSEMBLY     | 1 -                |                                                                                                                     |             |
| 20-6-1   | 1H30023MM              | SEAL RING            | 5                  | The parts of #20-6 are available with a set as [1H10002MK: C SPOOL ASSEMBLY]. This is also available individually.  |             |
| 20-7     | 1H10006MK              | SLEEVE ASSEMBLY      | 1                  | The parts of #20 are available with a set as [1H10004MN: MAIN VALVE ASSEMBLY]. This is also available individually. |             |
| 20-7-1   | 9S1BJ2030              | O RING JASO-2030     | 6                  | The parts of #20-7 are available with a set as [1H10006MK: SLEEVE ASSEMBLY]. This is also available individually.   |             |
| 20-8     | 1H10007MN              | VALVE BODY ASSEMBLY  | 1                  |                                                                                                                     |             |
| 20-9     | 1H30030MB              | CUSHION              | 1                  | The parts of #20 are available with a set as [1H10004MN:MAIN VALVE ASSEMBLY]. This is also                          |             |
| 20-10    | 1H30031MB              | CAP B                | 1                  | available individually.                                                                                             |             |
| 21       | 9B1290800              | BOLT M8 × 130        | 4                  |                                                                                                                     |             |
| 22       | 1G90001MN              | BALL VALVE           | 1                  |                                                                                                                     |             |
| 24       | 1H30017MB              | VALVE BODY GASKET    | 1                  |                                                                                                                     |             |
| 25       | 1H90003MK              | SILENCER             | 1                  |                                                                                                                     |             |
| 26       | 9B1210830              | BOLT M8 × 30         | 4                  |                                                                                                                     |             |
| 28       | 1G30022PB              | BASE                 | 2                  |                                                                                                                     |             |
| 29       | 1H30055MB              | RUBBER FEET          | 4                  |                                                                                                                     |             |
| 30       | 1G20018PM              | CENTER DISK          | 2                  |                                                                                                                     |             |
| 31       | 9S1TP0014              | O RING P-14          | 4                  |                                                                                                                     |             |
| 32       | 9N2210800              | NUT M8               | 8                  |                                                                                                                     |             |
| 33       | 9W1210800              | PLAIN WASHER M8      | 32                 |                                                                                                                     | +           |