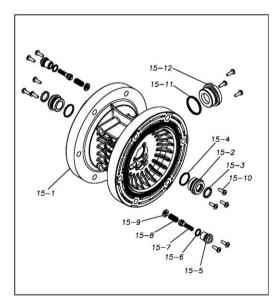

Please contact your Pump Distributor directly for more information.

| Ref.No. | Parts No. | Description          | Parts<br>Component | Remark                                                                                                                                     | Orde<br>Qty |
|---------|-----------|----------------------|--------------------|--------------------------------------------------------------------------------------------------------------------------------------------|-------------|
| 1       | 9S1BP0034 | O RING P-34          | 8                  |                                                                                                                                            |             |
| 2       | 1G20006PB | VALVE STOPPER        | 4                  |                                                                                                                                            |             |
| 3       | 1G20007BB | BALL                 | 4                  |                                                                                                                                            |             |
| 4       | 1G20009PM | VALVE SEAT           | 4                  |                                                                                                                                            |             |
| 6       | 1G20010BB | DIAPHRAGM            | 2                  |                                                                                                                                            |             |
| 7       | 1H20026TM | CENTER DISK          | 2                  |                                                                                                                                            |             |
| 8       | 9W1211400 | WASHER M14           | 2                  |                                                                                                                                            |             |
| 9       | 1G20013PM | OUT CHAMBER          | 2                  |                                                                                                                                            |             |
| 13      | 1G30018MM | TIE ROD              | 4                  |                                                                                                                                            |             |
| 14      | 9B1220895 | BOLT M8×95           | 12                 |                                                                                                                                            |             |
| 15      | 1G10003MK | BODY ASSEMBLY        | 1                  |                                                                                                                                            |             |
| 15-1    | 1G30019MB | BODY                 | 1                  |                                                                                                                                            |             |
| 15-2    | 1H30018MM | THROAT BEARING       | 2                  | The parts of #15 are available with a set as [1G10003MK:BODY ASSEMBLY]. This is also available individually.                               |             |
| 15-3    | 9S2BA0018 | PACKING              | 2                  |                                                                                                                                            |             |
| 15-4    | 9S1BJ2023 | O RING JASO-2023     | 2                  |                                                                                                                                            |             |
| 15-5    | 1H30019MM | PILOT VALVE SEAT     | 2                  |                                                                                                                                            |             |
| 15-6    | 9S1BP0011 | O RING P-11          | 2                  |                                                                                                                                            |             |
| 15-6    | 1H10009MK | PILOT VALVE ASSEMBLY |                    |                                                                                                                                            |             |
| 15-7    | 1H30020MM | SPRING               | 2 2                |                                                                                                                                            |             |
|         |           |                      |                    |                                                                                                                                            |             |
| 15-9    | 1H30021MB | SPRING SEAT          | 2                  |                                                                                                                                            |             |
| 15-10   | 9T7225016 | SCREW M5-16          | 13                 |                                                                                                                                            |             |
| 15-11   | 9S1BG0035 | O RING G-35          | 1                  |                                                                                                                                            |             |
| 15-12   | 1H30022MP | BUSHING              | 1                  |                                                                                                                                            |             |
| 16      | 1G20014MM | CENTER ROD           | 1                  |                                                                                                                                            |             |
| 18      | 1G30020MB | CUSHION              | 2                  |                                                                                                                                            |             |
| 19      | 1G20016PM | MANIFOLD             | 2                  |                                                                                                                                            |             |
| 20      | 1H10004MN | MAIN VALVE ASSEMBLY  | 1                  |                                                                                                                                            |             |
| 20-1    | 1H30028MM | RESET BUTTON         | 1                  |                                                                                                                                            |             |
| 20-2    | 9S1BP0005 | O RING P-5           | 1                  |                                                                                                                                            |             |
| 20-3    | 1H30029MB | CAP A                | 1                  | The parts of #20 are available with a set as [1H10004MN: MAIN VALVE ASSEMBLY]. This is also available individually.                        |             |
| 20-4    | 9S1BP0045 | O RING P-45          | 2                  |                                                                                                                                            |             |
| 20-5    | 1H30032MB | PACKING              | 1                  |                                                                                                                                            |             |
| 20-6    | 1H10002MK | C SPOOL ASSEMBLY     | 1                  |                                                                                                                                            |             |
| 20-6-1  | 1H30023MM | SEAL RING            | 5                  | The parts of #20-6 are available with a set as [1H10002MK: C SPOOL ASSEMBLY]. This is also available individually.                         |             |
| 20-7    | 1H10006MK | SLEEVE ASSEMBLY      | 1                  | The parts of #20 are available with a set as [1H10004MN:MAIN VALVE ASSEMBLY]. This is also                                                 |             |
| 20-7-1  | 9S1BJ2030 | O RING JASO-2030     | 6                  | available individually.  The parts of #20-7 are available with a set as [1H10006MK: SLEEVE ASSEMBLY]. This is also available individually. |             |
| 20-8    | 1H10007MN | VALVE BODY ASSEMBLY  | 1                  | avanabie inuividually.                                                                                                                     |             |
| 20-9    | 1H30030MB | CUSHION              | 1                  | The parts of #20 are available with a set as [1H10004MN:MAIN VALVE ASSEMBLY]. This is also available individually.                         |             |
| 20-10   | 1H30031MB | CAP B                | 1                  |                                                                                                                                            |             |
| 21      | 9B1290800 | BOLT M8 × 130        | 4                  |                                                                                                                                            |             |
| 22      | 1G90001MN | BALL VALVE           | 1                  |                                                                                                                                            |             |
| 24      | 1H30017MB | VALVE BODY GASKET    | 1                  |                                                                                                                                            |             |
| 25      | 1H90003MK | SILENCER             | 1                  |                                                                                                                                            |             |
|         | 9B1210830 |                      |                    |                                                                                                                                            |             |
| 26      |           | BOLT M8 × 30         | 4                  |                                                                                                                                            | +           |
| 28      | 1G30022PB | BASE                 | 2                  |                                                                                                                                            |             |
| 29      | 1H30055MB | RUBBER FEET          | 4                  |                                                                                                                                            |             |
| 30      | 1G20017PM | CENTER DISK          | 2                  |                                                                                                                                            |             |
| 32      | 9N2210800 | NUT M8               | 8                  |                                                                                                                                            |             |
| 33      | 9W1210800 | PLAIN WASHER M8      | 32                 |                                                                                                                                            | _           |
| 36      | 9N1610800 | NUT M8               | 20                 |                                                                                                                                            |             |