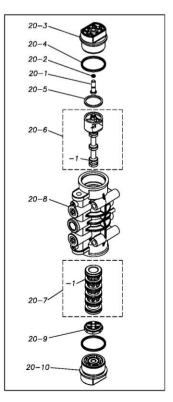

Please contact your Pump Distributor directly for more information.

| Ref.No. | Parts No. | Description          | Parts<br>Component | Remark                                                                                                                                     | Orde<br>Qty |
|---------|-----------|----------------------|--------------------|--------------------------------------------------------------------------------------------------------------------------------------------|-------------|
| 1       | 9S1BP0034 | O RING P-34          | 8                  |                                                                                                                                            |             |
| 2       | 1G20006PB | VALVE STOPPER        | 4                  |                                                                                                                                            |             |
| 3       | 1G20007BB | BALL                 | 4                  |                                                                                                                                            |             |
| 4       | 1G20009PM | VALVE SEAT           | 4                  |                                                                                                                                            |             |
| 6       | 1G20010BB | DIAPHRAGM            | 2                  |                                                                                                                                            |             |
| 7       | 1H20026TM | CENTER DISK          | 2                  |                                                                                                                                            |             |
| 8       | 9W1211400 | WASHER M14           | 2                  |                                                                                                                                            |             |
| 9       | 1G20013PM | OUT CHAMBER          | 2                  |                                                                                                                                            |             |
| 13      | 1G30018MM | TIE ROD              | 4                  |                                                                                                                                            |             |
| 14      | 9B1220895 | BOLT M8×95           | 12                 |                                                                                                                                            |             |
| 15      | 1G10003MK | BODY ASSEMBLY        | 1                  |                                                                                                                                            |             |
| 15-1    | 1G30019MB | BODY                 | 1                  |                                                                                                                                            |             |
| 15-2    | 1H30018MM | THROAT BEARING       | 2                  | The parts of #15 are available with a set as [1G10003MK:BODY ASSEMBLY]. This is also available individually.                               |             |
| 15-3    | 9S2BA0018 | PACKING              | 2                  |                                                                                                                                            |             |
| 15-4    | 9S1BJ2023 | O RING JASO-2023     | 2                  |                                                                                                                                            |             |
| 15-5    | 1H30019MM | PILOT VALVE SEAT     | 2                  |                                                                                                                                            |             |
| 15-6    | 9S1BP0011 | O RING P-11          | 2                  |                                                                                                                                            |             |
| 15-6    | 1H10009MK | PILOT VALVE ASSEMBLY |                    |                                                                                                                                            |             |
| 15-7    | 1H30020MM | SPRING               | 2 2                |                                                                                                                                            |             |
|         |           |                      |                    |                                                                                                                                            |             |
| 15-9    | 1H30021MB | SPRING SEAT          | 2                  |                                                                                                                                            |             |
| 15-10   | 9T7225016 | SCREW M5-16          | 13                 |                                                                                                                                            |             |
| 15-11   | 9S1BG0035 | O RING G-35          | 1                  |                                                                                                                                            |             |
| 15-12   | 1H30022MP | BUSHING              | 1                  |                                                                                                                                            |             |
| 16      | 1G20014MM | CENTER ROD           | 1                  |                                                                                                                                            |             |
| 18      | 1G30020MB | CUSHION              | 2                  |                                                                                                                                            |             |
| 19      | 1G20016PM | MANIFOLD             | 2                  |                                                                                                                                            |             |
| 20      | 1H10004MN | MAIN VALVE ASSEMBLY  | 1                  |                                                                                                                                            |             |
| 20-1    | 1H30028MM | RESET BUTTON         | 1                  |                                                                                                                                            |             |
| 20-2    | 9S1BP0005 | O RING P-5           | 1                  |                                                                                                                                            |             |
| 20-3    | 1H30029MB | CAP A                | 1                  | The parts of #20 are available with a set as [1H10004MN: MAIN VALVE ASSEMBLY]. This is also available individually.                        |             |
| 20-4    | 9S1BP0045 | O RING P-45          | 2                  |                                                                                                                                            |             |
| 20-5    | 1H30032MB | PACKING              | 1                  |                                                                                                                                            |             |
| 20-6    | 1H10002MK | C SPOOL ASSEMBLY     | 1                  |                                                                                                                                            |             |
| 20-6-1  | 1H30023MM | SEAL RING            | 5                  | The parts of #20-6 are available with a set as [1H10002MK: C SPOOL ASSEMBLY]. This is also available individually.                         |             |
| 20-7    | 1H10006MK | SLEEVE ASSEMBLY      | 1                  | The parts of #20 are available with a set as [1H10004MN:MAIN VALVE ASSEMBLY]. This is also                                                 |             |
| 20-7-1  | 9S1BJ2030 | O RING JASO-2030     | 6                  | available individually.  The parts of #20-7 are available with a set as [1H10006MK: SLEEVE ASSEMBLY]. This is also available individually. |             |
| 20-8    | 1H10007MN | VALVE BODY ASSEMBLY  | 1                  | avanabie inuividually.                                                                                                                     |             |
| 20-9    | 1H30030MB | CUSHION              | 1                  | The parts of #20 are available with a set as [1H10004MN:MAIN VALVE ASSEMBLY]. This is also available individually.                         |             |
| 20-10   | 1H30031MB | CAP B                | 1                  |                                                                                                                                            |             |
| 21      | 9B1290800 | BOLT M8 × 130        | 4                  |                                                                                                                                            |             |
| 22      | 1G90001MN | BALL VALVE           | 1                  |                                                                                                                                            |             |
| 24      | 1H30017MB | VALVE BODY GASKET    | 1                  |                                                                                                                                            |             |
| 25      | 1H90003MK | SILENCER             | 1                  |                                                                                                                                            |             |
|         | 9B1210830 |                      |                    |                                                                                                                                            |             |
| 26      |           | BOLT M8 × 30         | 4                  |                                                                                                                                            | +           |
| 28      | 1G30022PB | BASE                 | 2                  |                                                                                                                                            |             |
| 29      | 1H30055MB | RUBBER FEET          | 4                  |                                                                                                                                            |             |
| 30      | 1G20017PM | CENTER DISK          | 2                  |                                                                                                                                            |             |
| 32      | 9N2210800 | NUT M8               | 8                  |                                                                                                                                            |             |
| 33      | 9W1210800 | PLAIN WASHER M8      | 32                 |                                                                                                                                            | _           |
| 36      | 9N1610800 | NUT M8               | 20                 |                                                                                                                                            |             |