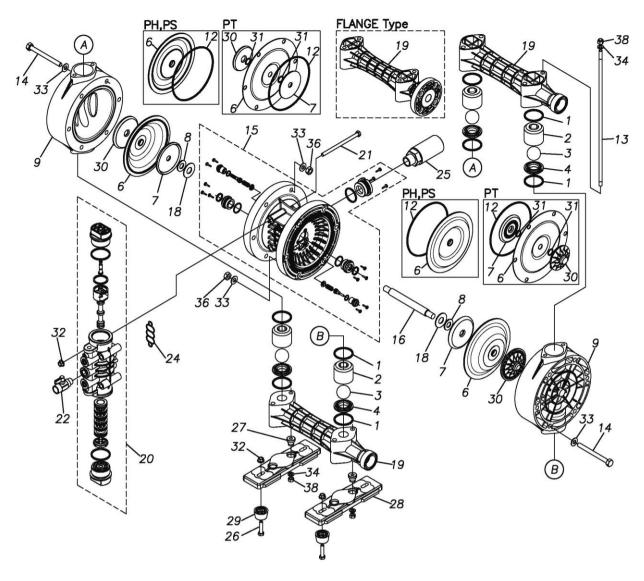

## **Exploded View Drawing and Parts List**

Model: TC-X202PN-FLA

Model Number: 1G00041MNA

Serial Number:

Service Code:

The part list and exploded view drawing as attached below indicate the full list of parts for the above mentioned pump model.

When ordering parts take care to select the correct model pump and required parts. Also be aware that models may change over time as improvements are made so cross-referencing the pumps serial number assembly date and service code are also recommended.

If you require specific spare parts you can also use this form to place your order.

For more information specific to your pump please refer to the pumps Service Book and Operation Manual available separately.

Please contact your Pump Distributor directly for more information.

| Ref.No. | Parts No. | Description          | Parts<br>Component | Remark                                                                                                                                     | Orde<br>Qty |
|---------|-----------|----------------------|--------------------|--------------------------------------------------------------------------------------------------------------------------------------------|-------------|
| 1       | 9S1BP0034 | O RING P-34          | 8                  |                                                                                                                                            |             |
| 2       | 1G20006PB | VALVE STOPPER        | 4                  |                                                                                                                                            |             |
| 3       | 1G20007BB | BALL                 | 4                  |                                                                                                                                            |             |
| 4       | 1G20009PM | VALVE SEAT           | 4                  |                                                                                                                                            |             |
| 6       | 1G20010BB | DIAPHRAGM            | 2                  |                                                                                                                                            |             |
| 7       | 1H20026TM | CENTER DISK          | 2                  |                                                                                                                                            |             |
| 8       | 9W1211400 | WASHER M14           | 2                  |                                                                                                                                            |             |
| 9       | 1G20013PM | OUT CHAMBER          | 2                  |                                                                                                                                            |             |
| 13      | 1G30018MM | TIE ROD              | 4                  |                                                                                                                                            |             |
| 14      | 9B1220895 | BOLT M8×95           | 12                 |                                                                                                                                            |             |
| 15      | 1G10003MK | BODY ASSEMBLY        | 1                  |                                                                                                                                            |             |
| 15-1    | 1G30019MB | BODY                 | 1                  |                                                                                                                                            |             |
| 15-2    | 1H30018MM | THROAT BEARING       | 2                  | The parts of #15 are available with a set as [1G10003MK:BODY ASSEMBLY]. This is also available individually.                               |             |
| 15-3    | 9S2BA0018 | PACKING              | 2                  |                                                                                                                                            |             |
| 15-4    | 9S1BJ2023 | O RING JASO-2023     | 2                  |                                                                                                                                            |             |
| 15-5    | 1H30019MM | PILOT VALVE SEAT     | 2                  |                                                                                                                                            |             |
| 15-6    | 9S1BP0011 | O RING P-11          | 2                  |                                                                                                                                            |             |
| 15-6    | 1H10009MK | PILOT VALVE ASSEMBLY |                    |                                                                                                                                            |             |
| 15-7    | 1H30020MM | SPRING               | 2 2                |                                                                                                                                            |             |
|         |           |                      |                    |                                                                                                                                            |             |
| 15-9    | 1H30021MB | SPRING SEAT          | 2                  |                                                                                                                                            |             |
| 15-10   | 9T7225016 | SCREW M5-16          | 13                 |                                                                                                                                            |             |
| 15-11   | 9S1BG0035 | O RING G-35          | 1                  |                                                                                                                                            |             |
| 15-12   | 1H30022MP | BUSHING              | 1                  |                                                                                                                                            |             |
| 16      | 1G20014MM | CENTER ROD           | 1                  |                                                                                                                                            |             |
| 18      | 1G30020MB | CUSHION              | 2                  |                                                                                                                                            |             |
| 19      | 1G20016PM | MANIFOLD             | 2                  |                                                                                                                                            |             |
| 20      | 1H10004MN | MAIN VALVE ASSEMBLY  | 1                  |                                                                                                                                            |             |
| 20-1    | 1H30028MM | RESET BUTTON         | 1                  |                                                                                                                                            |             |
| 20-2    | 9S1BP0005 | O RING P-5           | 1                  |                                                                                                                                            |             |
| 20-3    | 1H30029MB | CAP A                | 1                  | The parts of #20 are available with a set as [1H10004MN: MAIN VALVE ASSEMBLY]. This is also available individually.                        |             |
| 20-4    | 9S1BP0045 | O RING P-45          | 2                  |                                                                                                                                            |             |
| 20-5    | 1H30032MB | PACKING              | 1                  |                                                                                                                                            |             |
| 20-6    | 1H10002MK | C SPOOL ASSEMBLY     | 1                  |                                                                                                                                            |             |
| 20-6-1  | 1H30023MM | SEAL RING            | 5                  | The parts of #20-6 are available with a set as [1H10002MK: C SPOOL ASSEMBLY]. This is also available individually.                         |             |
| 20-7    | 1H10006MK | SLEEVE ASSEMBLY      | 1                  | The parts of #20 are available with a set as [1H10004MN:MAIN VALVE ASSEMBLY]. This is also                                                 |             |
| 20-7-1  | 9S1BJ2030 | O RING JASO-2030     | 6                  | available individually.  The parts of #20-7 are available with a set as [1H10006MK: SLEEVE ASSEMBLY]. This is also available individually. |             |
| 20-8    | 1H10007MN | VALVE BODY ASSEMBLY  | 1                  | avanabie inuividually.                                                                                                                     |             |
| 20-9    | 1H30030MB | CUSHION              | 1                  | The parts of #20 are available with a set as [1H10004MN:MAIN VALVE ASSEMBLY]. This is also available individually.                         |             |
| 20-10   | 1H30031MB | CAP B                | 1                  |                                                                                                                                            |             |
| 21      | 9B1290800 | BOLT M8 × 130        | 4                  |                                                                                                                                            |             |
| 22      | 1G90001MN | BALL VALVE           | 1                  |                                                                                                                                            |             |
| 24      | 1H30017MB | VALVE BODY GASKET    | 1                  |                                                                                                                                            |             |
| 25      | 1H90003MK | SILENCER             | 1                  |                                                                                                                                            |             |
|         | 9B1210830 |                      |                    |                                                                                                                                            |             |
| 26      |           | BOLT M8 × 30         | 4                  |                                                                                                                                            | +           |
| 28      | 1G30022PB | BASE                 | 2                  |                                                                                                                                            |             |
| 29      | 1H30055MB | RUBBER FEET          | 4                  |                                                                                                                                            |             |
| 30      | 1G20017PM | CENTER DISK          | 2                  |                                                                                                                                            |             |
| 32      | 9N2210800 | NUT M8               | 8                  |                                                                                                                                            |             |
| 33      | 9W1210800 | PLAIN WASHER M8      | 32                 |                                                                                                                                            | _           |
| 36      | 9N1610800 | NUT M8               | 20                 |                                                                                                                                            |             |