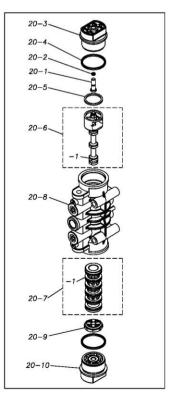

Please contact your Pump Distributor directly for more information.

| Ref.No.  | Parts No.              | Description                | Parts<br>Component | Remark                                                                                                                   | Order<br>Qty |
|----------|------------------------|----------------------------|--------------------|--------------------------------------------------------------------------------------------------------------------------|--------------|
| 1        | 9S1TP0034              | O RING P-34                | 8                  |                                                                                                                          |              |
| 2        | 1G20006PB              | VALVE STOPPER              | 4                  |                                                                                                                          |              |
| 3        | 1G20008TM              | BALL                       | 4                  |                                                                                                                          |              |
| 4        | 1G20009PM              | VALVE SEAT                 | 4                  |                                                                                                                          |              |
| 6        | 1G20021T5              | DIAPHRAGM                  | 2                  |                                                                                                                          |              |
| 7        | 1G30024MM              | CENTER DISK                | 2                  |                                                                                                                          |              |
| 9        | 1G20013PM              | OUT CHAMBER                | 2                  |                                                                                                                          |              |
| 12       | 9S1BG0130              | O RING G-130               | 2                  |                                                                                                                          |              |
| 13       | 1G30018MM              | TIE ROD                    | 4                  |                                                                                                                          |              |
| 14       | 9B1220895              | BOLT M8 × 95               | 12                 |                                                                                                                          |              |
| 15       | 1G10003MK              | BODY ASSEMBLY              | 1                  |                                                                                                                          |              |
| 15-1     | 1G30019MB              | BODY                       | 1                  |                                                                                                                          |              |
| 15-2     | 1H30018MM              | THROAT BEARING             | 2                  | The parts of #15 are available with a set as [1G10003MK:BODY ASSEMBLY]. This is also available individually.             | -            |
| 15-3     | 9S2BA0018              | PACKING                    | 2                  |                                                                                                                          |              |
| 15-4     | 9S1BJ2023              | O RING JASO-2023           | 2                  |                                                                                                                          |              |
| 15-5     | 1H30019MM              | PILOT VALVE SEAT           | 2                  |                                                                                                                          | -            |
| 15-6     | 9S1BP0011              | O RING P-11                | 2                  |                                                                                                                          |              |
| 15-7     | 1H10009MK              | PILOT VALVE ASSEMBLY       | 2                  |                                                                                                                          |              |
| 15-8     | 1H30020MM              | SPRING                     | 2                  |                                                                                                                          | -            |
| 15-8     | 1H30020MM              | SPRING SEAT                | 2                  |                                                                                                                          | -            |
| 15-10    | 9T7225016              | SCREW M5-16                | 13                 |                                                                                                                          |              |
|          |                        | O RING G-35                |                    |                                                                                                                          |              |
| 15-11    | 9S1BG0035              |                            | 1                  |                                                                                                                          |              |
| 15-12    | 1H30022MP              | BUSHING                    | 1                  |                                                                                                                          |              |
| 16       | 1G20014MM              | CENTER ROD                 | 1                  |                                                                                                                          |              |
| 18       | 1G30020MB              | CUSHION                    | 2                  |                                                                                                                          |              |
| 19       | 1G20015PN              | MANIFOLD                   | 2                  |                                                                                                                          |              |
| 20       | 1H10004MN              | MAIN VALVE ASSEMBLY        | 1                  |                                                                                                                          |              |
| 20-1     | 1H30028MM              | RESET BUTTON               | 1                  |                                                                                                                          | -            |
| 20-2     | 9S1BP0005              | O RING P-5                 | 1                  |                                                                                                                          | -            |
| 20-3     | 1H30029MB              | CAP A                      | 1                  | The parts of #20 are available with a set as [1H10004MN: MAIN VALVE ASSEMBLY]. This is also                              |              |
| 20-4     | 9S1BP0045              | O RING P-45                | 2                  | available individually.                                                                                                  | -            |
| 20-5     | 1H30032MB              | PACKING                    | 1                  | -                                                                                                                        |              |
| 20-6     | 1H10002MK              | C SPOOL ASSEMBLY           | 1 -                |                                                                                                                          |              |
| 20-6-1   | 1H30023MM              | SEAL RING                  | 5                  | The parts of #20-6 are available with a set as [1H10002MK: C SPOOL ASSEMBLY]. This is also available individually.       |              |
| 20-7     | 1H10006MK              | SLEEVE ASSEMBLY            | 1                  | The parts of #20 are available with a set as [1H10004MN: MAIN VALVE ASSEMBLY]. This is also available individually.      |              |
| 20-7-1   | 9S1BJ2030              | O RING JASO-2030           | 6                  | The parts of #20-7 are available with a set as [1H10006MK:SLEEVE ASSEMBLY]. This is also                                 |              |
| 20-8     | 1H10007MN              | VALVE BODY ASSEMBLY        | 1                  | available individually.                                                                                                  |              |
| 20-8     | 1H30030MB              | CUSHION                    | 1                  | The parts of #20 are available with a set as<br>[1H10004MN:MAIN VALVE ASSEMBLY]. This is also<br>available individually. |              |
| 20-9     | 1H30030MB              | CAP B                      | 1                  |                                                                                                                          |              |
| 21       | 9B1290800              | BOLT M8 × 130              | 4                  | available marriadally.                                                                                                   |              |
| 22       | 1G90001MN              | BALL VALVE                 | 1                  |                                                                                                                          |              |
|          |                        |                            |                    |                                                                                                                          |              |
| 24<br>25 | 1H30017MB<br>1H90003MK | VALVE BODY GASKET SILENCER | 1                  |                                                                                                                          |              |
|          | 9B1210830              |                            |                    |                                                                                                                          |              |
| 26       |                        | BOLT M8 × 30               | 4                  |                                                                                                                          | -            |
| 28       | 1G30022PB              | BASE                       | 2                  |                                                                                                                          |              |
| 29       | 1H30055MB              | RUBBER FEET                | 4                  |                                                                                                                          |              |
| 30       | 1G20018PM              | CENTER DISK                | 2                  |                                                                                                                          |              |
| 31       | 9S1TP0014              | O RING P-14                | 4                  |                                                                                                                          |              |
| 32       | 9N2210800              | NUT M8                     | 8                  |                                                                                                                          |              |
| 33       | 9W1210800              | PLAIN WASHER M8            | 32                 |                                                                                                                          |              |