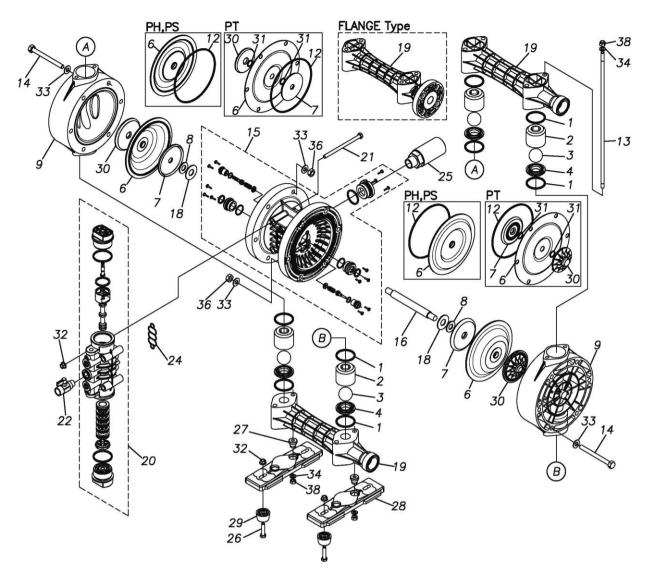

## **Exploded View Drawing and Parts List**

Model: TC-X202PT-NPT

Model Number: 1G00037MNA

Serial Number:

Service Code:

The part list and exploded view drawing as attached below indicate the full list of parts for the above mentioned pump model.

Please contact your Pump Distributor directly for more information.

| Ref.No.  | Parts No.              | Description                | Parts<br>Component | Remark                                                                                                                   | Order<br>Qty |
|----------|------------------------|----------------------------|--------------------|--------------------------------------------------------------------------------------------------------------------------|--------------|
| 1        | 9S1TP0034              | O RING P-34                | 8                  |                                                                                                                          |              |
| 2        | 1G20006PB              | VALVE STOPPER              | 4                  |                                                                                                                          |              |
| 3        | 1G20008TM              | BALL                       | 4                  |                                                                                                                          |              |
| 4        | 1G20009PM              | VALVE SEAT                 | 4                  |                                                                                                                          |              |
| 6        | 1G20021T5              | DIAPHRAGM                  | 2                  |                                                                                                                          |              |
| 7        | 1G30024MM              | CENTER DISK                | 2                  |                                                                                                                          |              |
| 9        | 1G20013PM              | OUT CHAMBER                | 2                  |                                                                                                                          |              |
| 12       | 9S1BG0130              | O RING G-130               | 2                  |                                                                                                                          |              |
| 13       | 1G30018MM              | TIE ROD                    | 4                  |                                                                                                                          |              |
| 14       | 9B1220895              | BOLT M8 × 95               | 12                 |                                                                                                                          |              |
| 15       | 1G10003MK              | BODY ASSEMBLY              | 1                  |                                                                                                                          |              |
| 15-1     | 1G30019MB              | BODY                       | 1                  |                                                                                                                          |              |
| 15-2     | 1H30018MM              | THROAT BEARING             | 2                  | The parts of #15 are available with a set as [1G10003MK:BODY ASSEMBLY]. This is also available individually.             | -            |
| 15-3     | 9S2BA0018              | PACKING                    | 2                  |                                                                                                                          |              |
| 15-4     | 9S1BJ2023              | O RING JASO-2023           | 2                  |                                                                                                                          |              |
| 15-5     | 1H30019MM              | PILOT VALVE SEAT           | 2                  |                                                                                                                          | -            |
| 15-6     | 9S1BP0011              | O RING P-11                | 2                  |                                                                                                                          |              |
| 15-7     | 1H10009MK              | PILOT VALVE ASSEMBLY       | 2                  |                                                                                                                          |              |
| 15-8     | 1H30020MM              | SPRING                     | 2                  |                                                                                                                          | -            |
| 15-8     | 1H30020MM              | SPRING SEAT                | 2                  |                                                                                                                          | -            |
| 15-10    | 9T7225016              | SCREW M5-16                | 13                 |                                                                                                                          |              |
|          |                        | O RING G-35                |                    |                                                                                                                          |              |
| 15-11    | 9S1BG0035              |                            | 1                  |                                                                                                                          |              |
| 15-12    | 1H30022MP              | BUSHING                    | 1                  |                                                                                                                          |              |
| 16       | 1G20014MM              | CENTER ROD                 | 1                  |                                                                                                                          |              |
| 18       | 1G30020MB              | CUSHION                    | 2                  |                                                                                                                          |              |
| 19       | 1G20015PN              | MANIFOLD                   | 2                  |                                                                                                                          |              |
| 20       | 1H10004MN              | MAIN VALVE ASSEMBLY        | 1                  |                                                                                                                          |              |
| 20-1     | 1H30028MM              | RESET BUTTON               | 1                  |                                                                                                                          | -            |
| 20-2     | 9S1BP0005              | O RING P-5                 | 1                  |                                                                                                                          | -            |
| 20-3     | 1H30029MB              | CAP A                      | 1                  | The parts of #20 are available with a set as [1H10004MN: MAIN VALVE ASSEMBLY]. This is also                              |              |
| 20-4     | 9S1BP0045              | O RING P-45                | 2                  | available individually.                                                                                                  | -            |
| 20-5     | 1H30032MB              | PACKING                    | 1                  | -                                                                                                                        |              |
| 20-6     | 1H10002MK              | C SPOOL ASSEMBLY           | 1 -                |                                                                                                                          |              |
| 20-6-1   | 1H30023MM              | SEAL RING                  | 5                  | The parts of #20-6 are available with a set as [1H10002MK: C SPOOL ASSEMBLY]. This is also available individually.       |              |
| 20-7     | 1H10006MK              | SLEEVE ASSEMBLY            | 1                  | The parts of #20 are available with a set as [1H10004MN: MAIN VALVE ASSEMBLY]. This is also available individually.      |              |
| 20-7-1   | 9S1BJ2030              | O RING JASO-2030           | 6                  | The parts of #20-7 are available with a set as [1H10006MK:SLEEVE ASSEMBLY]. This is also                                 |              |
| 20-8     | 1H10007MN              | VALVE BODY ASSEMBLY        | 1                  | available individually.                                                                                                  |              |
| 20-8     | 1H30030MB              | CUSHION                    | 1                  | The parts of #20 are available with a set as<br>[1H10004MN:MAIN VALVE ASSEMBLY]. This is also<br>available individually. |              |
| 20-9     | 1H30030MB              | CAP B                      | 1                  |                                                                                                                          |              |
| 21       | 9B1290800              | BOLT M8 × 130              | 4                  | available marriadally.                                                                                                   |              |
| 22       | 1G90001MN              | BALL VALVE                 | 1                  |                                                                                                                          |              |
|          |                        |                            |                    |                                                                                                                          |              |
| 24<br>25 | 1H30017MB<br>1H90003MK | VALVE BODY GASKET SILENCER | 1                  |                                                                                                                          |              |
|          | 9B1210830              |                            |                    |                                                                                                                          |              |
| 26       |                        | BOLT M8 × 30               | 4                  |                                                                                                                          | -            |
| 28       | 1G30022PB              | BASE                       | 2                  |                                                                                                                          |              |
| 29       | 1H30055MB              | RUBBER FEET                | 4                  |                                                                                                                          |              |
| 30       | 1G20018PM              | CENTER DISK                | 2                  |                                                                                                                          |              |
| 31       | 9S1TP0014              | O RING P-14                | 4                  |                                                                                                                          |              |
| 32       | 9N2210800              | NUT M8                     | 8                  |                                                                                                                          |              |
| 33       | 9W1210800              | PLAIN WASHER M8            | 32                 |                                                                                                                          |              |