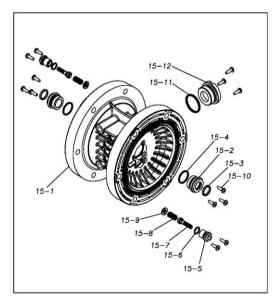

Please contact your Pump Distributor directly for more information.

| Ref.No.  | Parts No.              | Description                | Parts<br>Component | Remark                                                                                                                   | Order<br>Qty |
|----------|------------------------|----------------------------|--------------------|--------------------------------------------------------------------------------------------------------------------------|--------------|
| 1        | 9S1TP0034              | O RING P-34                | 8                  |                                                                                                                          |              |
| 2        | 1G20006PB              | VALVE STOPPER              | 4                  |                                                                                                                          |              |
| 3        | 1G20008TM              | BALL                       | 4                  |                                                                                                                          |              |
| 4        | 1G20009PM              | VALVE SEAT                 | 4                  |                                                                                                                          |              |
| 6        | 1G20021T5              | DIAPHRAGM                  | 2                  |                                                                                                                          |              |
| 7        | 1G30024MM              | CENTER DISK                | 2                  |                                                                                                                          |              |
| 9        | 1G20013PM              | OUT CHAMBER                | 2                  |                                                                                                                          |              |
| 12       | 9S1BG0130              | O RING G-130               | 2                  |                                                                                                                          |              |
| 13       | 1G30018MM              | TIE ROD                    | 4                  |                                                                                                                          |              |
| 14       | 9B1220895              | BOLT M8 × 95               | 12                 |                                                                                                                          |              |
| 15       | 1G10003MK              | BODY ASSEMBLY              | 1                  |                                                                                                                          |              |
| 15-1     | 1G30019MB              | BODY                       | 1                  |                                                                                                                          |              |
| 15-2     | 1H30018MM              | THROAT BEARING             | 2                  | The parts of #15 are available with a set as [1G10003MK:BODY ASSEMBLY]. This is also available individually.             | -            |
| 15-3     | 9S2BA0018              | PACKING                    | 2                  |                                                                                                                          |              |
| 15-4     | 9S1BJ2023              | O RING JASO-2023           | 2                  |                                                                                                                          |              |
| 15-5     | 1H30019MM              | PILOT VALVE SEAT           | 2                  |                                                                                                                          | -            |
| 15-6     | 9S1BP0011              | O RING P-11                | 2                  |                                                                                                                          |              |
| 15-7     | 1H10009MK              | PILOT VALVE ASSEMBLY       | 2                  |                                                                                                                          |              |
| 15-8     | 1H30020MM              | SPRING                     | 2                  |                                                                                                                          | -            |
| 15-8     | 1H30020MM              | SPRING SEAT                | 2                  |                                                                                                                          | -            |
| 15-10    | 9T7225016              | SCREW M5-16                | 13                 |                                                                                                                          |              |
|          |                        | O RING G-35                |                    |                                                                                                                          |              |
| 15-11    | 9S1BG0035              |                            | 1                  |                                                                                                                          |              |
| 15-12    | 1H30022MP              | BUSHING                    | 1                  |                                                                                                                          |              |
| 16       | 1G20014MM              | CENTER ROD                 | 1                  |                                                                                                                          |              |
| 18       | 1G30020MB              | CUSHION                    | 2                  |                                                                                                                          |              |
| 19       | 1G20015PN              | MANIFOLD                   | 2                  |                                                                                                                          |              |
| 20       | 1H10004MN              | MAIN VALVE ASSEMBLY        | 1                  |                                                                                                                          |              |
| 20-1     | 1H30028MM              | RESET BUTTON               | 1                  |                                                                                                                          | -            |
| 20-2     | 9S1BP0005              | O RING P-5                 | 1                  |                                                                                                                          | -            |
| 20-3     | 1H30029MB              | CAP A                      | 1                  | The parts of #20 are available with a set as [1H10004MN: MAIN VALVE ASSEMBLY]. This is also                              |              |
| 20-4     | 9S1BP0045              | O RING P-45                | 2                  | available individually.                                                                                                  | -            |
| 20-5     | 1H30032MB              | PACKING                    | 1                  | -                                                                                                                        |              |
| 20-6     | 1H10002MK              | C SPOOL ASSEMBLY           | 1 -                |                                                                                                                          |              |
| 20-6-1   | 1H30023MM              | SEAL RING                  | 5                  | The parts of #20-6 are available with a set as [1H10002MK: C SPOOL ASSEMBLY]. This is also available individually.       |              |
| 20-7     | 1H10006MK              | SLEEVE ASSEMBLY            | 1                  | The parts of #20 are available with a set as [1H10004MN: MAIN VALVE ASSEMBLY]. This is also available individually.      |              |
| 20-7-1   | 9S1BJ2030              | O RING JASO-2030           | 6                  | The parts of #20-7 are available with a set as [1H10006MK:SLEEVE ASSEMBLY]. This is also                                 |              |
| 20-8     | 1H10007MN              | VALVE BODY ASSEMBLY        | 1                  | available individually.                                                                                                  |              |
| 20-8     | 1H30030MB              | CUSHION                    | 1                  | The parts of #20 are available with a set as<br>[1H10004MN:MAIN VALVE ASSEMBLY]. This is also<br>available individually. |              |
| 20-9     | 1H30030MB              | CAP B                      | 1                  |                                                                                                                          |              |
| 21       | 9B1290800              | BOLT M8 × 130              | 4                  | available marriadally.                                                                                                   |              |
| 22       | 1G90001MN              | BALL VALVE                 | 1                  |                                                                                                                          |              |
|          |                        |                            |                    |                                                                                                                          |              |
| 24<br>25 | 1H30017MB<br>1H90003MK | VALVE BODY GASKET SILENCER | 1                  |                                                                                                                          |              |
|          | 9B1210830              |                            |                    |                                                                                                                          |              |
| 26       |                        | BOLT M8 × 30               | 4                  |                                                                                                                          | -            |
| 28       | 1G30022PB              | BASE                       | 2                  |                                                                                                                          |              |
| 29       | 1H30055MB              | RUBBER FEET                | 4                  |                                                                                                                          |              |
| 30       | 1G20018PM              | CENTER DISK                | 2                  |                                                                                                                          |              |
| 31       | 9S1TP0014              | O RING P-14                | 4                  |                                                                                                                          |              |
| 32       | 9N2210800              | NUT M8                     | 8                  |                                                                                                                          |              |
| 33       | 9W1210800              | PLAIN WASHER M8            | 32                 |                                                                                                                          |              |