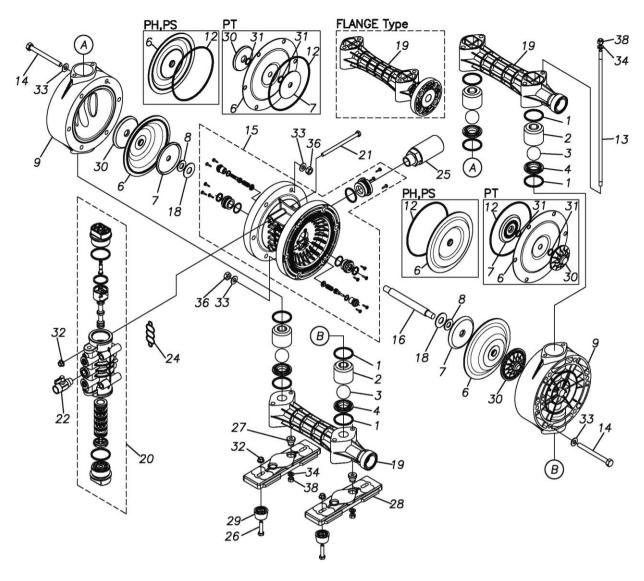

## **Exploded View Drawing and Parts List**

Model: TC-X202PE-NPT

Model Number: 1G00035MNA

Serial Number:

Service Code:

The part list and exploded view drawing as attached below indicate the full list of parts for the above mentioned pump model.

When ordering parts take care to select the correct model pump and required parts. Also be aware that models may change over time as improvements are made so cross-referencing the pumps serial number assembly date and service code are also recommended.

If you require specific spare parts you can also use this form to place your order.

For more information specific to your pump please refer to the pumps Service Book and Operation Manual available separately.

Please contact your Pump Distributor directly for more information.

| Ref.No. | Parts No. | Description             | Parts<br>Component | Remark                                                                                                              | Order<br>Qty |
|---------|-----------|-------------------------|--------------------|---------------------------------------------------------------------------------------------------------------------|--------------|
| 1       | 9S1EP0034 | O RING P-34             | 8                  |                                                                                                                     |              |
| 2       | 1G20006PB | VALVE STOPPER           | 4                  |                                                                                                                     |              |
| 3       | 1G20007EB | BALL                    | 4                  |                                                                                                                     |              |
| 4       | 1G20009PM | VALVE SEAT              | 4                  |                                                                                                                     |              |
| 6       | 1G20010EB | DIAPHRAGM               | 2                  |                                                                                                                     |              |
| 7       | 1H20026TM | CENTER DISK             | 2                  |                                                                                                                     |              |
| 8       | 9W1211400 | WASHER M14              | 2                  |                                                                                                                     |              |
| 9       | 1G20013PM | OUT CHAMBER             | 2                  |                                                                                                                     |              |
| 13      | 1G30018MM | TIE ROD                 | 4                  |                                                                                                                     |              |
| 14      | 9B1220895 | BOLT M8×95              | 12                 |                                                                                                                     |              |
| 15      | 1G10003MK | BODY ASSEMBLY           | 1                  |                                                                                                                     |              |
| 15-1    | 1G30019MB | BODY                    | 1                  |                                                                                                                     |              |
| 15-2    | 1H30018MM | THROAT BEARING          | 2                  | The parts of #15 are available with a set as [1G10003MK:BODY ASSEMBLY]. This is also available individually.        | -            |
| 15-3    | 9S2BA0018 | PACKING                 | 2                  |                                                                                                                     |              |
| 15-4    | 9S1BJ2023 | O RING JASO-2023        | 2                  |                                                                                                                     |              |
| 15-5    | 1H30019MM |                         |                    |                                                                                                                     |              |
|         |           | PILOT VALVE SEAT        | 2                  |                                                                                                                     |              |
| 15-6    | 9S1BP0011 | O RING P-11             | 2                  |                                                                                                                     |              |
| 15-7    | 1H10009MK | PILOT VALVE ASSEMBLY    | 2                  |                                                                                                                     | -            |
| 15-8    | 1H30020MM | SPRING                  | 2                  |                                                                                                                     |              |
| 15-9    | 1H30021MB | SPRING SEAT             | 2                  |                                                                                                                     |              |
| 15-10   | 9T7225016 | SCREW M5-16             | 13                 |                                                                                                                     |              |
| 15-11   | 9S1BG0035 | O RING G-35             | 1                  |                                                                                                                     |              |
| 15-12   | 1H30022MP | BUSHING                 | 1                  |                                                                                                                     |              |
| 16      | 1G20014MM | CENTER ROD              | 1                  |                                                                                                                     |              |
| 18      | 1G30020MB | CUSHION                 | 2                  |                                                                                                                     |              |
| 19      | 1G20015PN | MANIFOLD                | 2                  |                                                                                                                     |              |
| 20      | 1H10004MN | MAIN VALVE ASSEMBLY     | 1                  |                                                                                                                     |              |
| 20-1    | 1H30028MM | RESET BUTTON            | 1                  |                                                                                                                     |              |
| 20-2    | 9S1BP0005 | O RING P-5              | 1                  |                                                                                                                     |              |
| 20-3    | 1H30029MB | CAP A                   | 1                  | The parts of #20 are available with a set as [1H10004MN: MAIN VALVE ASSEMBLY]. This is also available individually. |              |
| 20-4    | 9S1BP0045 | O RING P-45             | 2                  |                                                                                                                     |              |
| 20-5    | 1H30032MB | PACKING                 | 1                  |                                                                                                                     |              |
| 20-6    | 1H10002MK | C SPOOL ASSEMBLY        | 1                  |                                                                                                                     |              |
| 20-6-1  | 1H30023MM | SEAL RING               | 5                  | The parts of #20-6 are available with a set as [1H10002MK: C SPOOL ASSEMBLY]. This is also available individually.  |              |
| 20-7    | 1H10006MK | SLEEVE ASSEMBLY         | 1                  | The parts of #20 are available with a set as [1H10004MN: MAIN VALVE ASSEMBLY]. This is also available individually. |              |
| 20-7-1  | 9S1BJ2030 | O RING JASO-2030        | 6                  | The parts of #20-7 are available with a set as [1H10006MK:SLEEVE ASSEMBLY]. This is also available individually.    |              |
| 20-8    | 1H10007MN | VALVE BODY ASSEMBLY     | 1                  | available marriadally.                                                                                              |              |
| 20-9    | 1H30030MB | CUSHION                 | 1                  | The parts of #20 are available with a set as [1H10004MN: MAIN VALVE ASSEMBLY]. This is also available individually. |              |
| 20-10   | 1H30031MB | CAP B                   | 1                  |                                                                                                                     |              |
| 21      | 9B1290800 | BOLT M8 × 130           | 4                  |                                                                                                                     |              |
| 22      | 1G90001MN | BALL VALVE              | 1                  |                                                                                                                     |              |
| 24      | 1H30017MB | VALVE BODY GASKET       | 1                  |                                                                                                                     |              |
| 25      | 1H90003MK | SILENCER                | 1                  |                                                                                                                     |              |
| 26      | 9B1210830 | BOLT M8 × 30            | 4                  |                                                                                                                     |              |
| 28      | 1G30022PB | BASE                    | 2                  |                                                                                                                     |              |
|         |           |                         |                    |                                                                                                                     |              |
| 29      | 1H30055MB | RUBBER FEET CENTER DISK | 4                  |                                                                                                                     |              |
| 30      | 1G20017PM |                         | 8                  |                                                                                                                     |              |
| 32      | 9N2210800 | NUT M8                  |                    |                                                                                                                     |              |
| 33      | 9W1210800 | PLAIN WASHER M8         | 32                 |                                                                                                                     | +            |
| 36      | 9N1610800 | NUT M8                  | 20                 |                                                                                                                     | 1            |