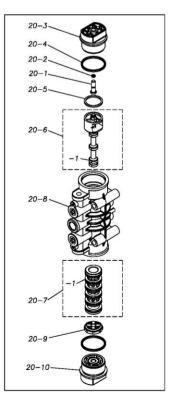

Please contact your Pump Distributor directly for more information.

| Ref.No. | Parts No. | Description             | Parts<br>Component | Remark                                                                                                              | Order<br>Qty |
|---------|-----------|-------------------------|--------------------|---------------------------------------------------------------------------------------------------------------------|--------------|
| 1       | 9S1EP0034 | O RING P-34             | 8                  |                                                                                                                     |              |
| 2       | 1G20006PB | VALVE STOPPER           | 4                  |                                                                                                                     |              |
| 3       | 1G20007EB | BALL                    | 4                  |                                                                                                                     |              |
| 4       | 1G20009PM | VALVE SEAT              | 4                  |                                                                                                                     |              |
| 6       | 1G20010EB | DIAPHRAGM               | 2                  |                                                                                                                     |              |
| 7       | 1H20026TM | CENTER DISK             | 2                  |                                                                                                                     |              |
| 8       | 9W1211400 | WASHER M14              | 2                  |                                                                                                                     |              |
| 9       | 1G20013PM | OUT CHAMBER             | 2                  |                                                                                                                     |              |
| 13      | 1G30018MM | TIE ROD                 | 4                  |                                                                                                                     |              |
| 14      | 9B1220895 | BOLT M8×95              | 12                 |                                                                                                                     |              |
| 15      | 1G10003MK | BODY ASSEMBLY           | 1                  |                                                                                                                     |              |
| 15-1    | 1G30019MB | BODY                    | 1                  |                                                                                                                     |              |
| 15-2    | 1H30018MM | THROAT BEARING          | 2                  | The parts of #15 are available with a set as [1G10003MK:BODY ASSEMBLY]. This is also available individually.        | -            |
| 15-3    | 9S2BA0018 | PACKING                 | 2                  |                                                                                                                     |              |
| 15-4    | 9S1BJ2023 | O RING JASO-2023        | 2                  |                                                                                                                     |              |
| 15-5    | 1H30019MM |                         |                    |                                                                                                                     |              |
|         |           | PILOT VALVE SEAT        | 2                  |                                                                                                                     |              |
| 15-6    | 9S1BP0011 | O RING P-11             | 2                  |                                                                                                                     |              |
| 15-7    | 1H10009MK | PILOT VALVE ASSEMBLY    | 2                  |                                                                                                                     | -            |
| 15-8    | 1H30020MM | SPRING                  | 2                  |                                                                                                                     |              |
| 15-9    | 1H30021MB | SPRING SEAT             | 2                  |                                                                                                                     |              |
| 15-10   | 9T7225016 | SCREW M5-16             | 13                 |                                                                                                                     |              |
| 15-11   | 9S1BG0035 | O RING G-35             | 1                  |                                                                                                                     |              |
| 15-12   | 1H30022MP | BUSHING                 | 1                  |                                                                                                                     |              |
| 16      | 1G20014MM | CENTER ROD              | 1                  |                                                                                                                     |              |
| 18      | 1G30020MB | CUSHION                 | 2                  |                                                                                                                     |              |
| 19      | 1G20015PN | MANIFOLD                | 2                  |                                                                                                                     |              |
| 20      | 1H10004MN | MAIN VALVE ASSEMBLY     | 1                  |                                                                                                                     |              |
| 20-1    | 1H30028MM | RESET BUTTON            | 1                  |                                                                                                                     |              |
| 20-2    | 9S1BP0005 | O RING P-5              | 1                  |                                                                                                                     |              |
| 20-3    | 1H30029MB | CAP A                   | 1                  | The parts of #20 are available with a set as [1H10004MN: MAIN VALVE ASSEMBLY]. This is also available individually. |              |
| 20-4    | 9S1BP0045 | O RING P-45             | 2                  |                                                                                                                     |              |
| 20-5    | 1H30032MB | PACKING                 | 1                  |                                                                                                                     |              |
| 20-6    | 1H10002MK | C SPOOL ASSEMBLY        | 1                  |                                                                                                                     |              |
| 20-6-1  | 1H30023MM | SEAL RING               | 5                  | The parts of #20-6 are available with a set as [1H10002MK: C SPOOL ASSEMBLY]. This is also available individually.  |              |
| 20-7    | 1H10006MK | SLEEVE ASSEMBLY         | 1                  | The parts of #20 are available with a set as [1H10004MN: MAIN VALVE ASSEMBLY]. This is also available individually. |              |
| 20-7-1  | 9S1BJ2030 | O RING JASO-2030        | 6                  | The parts of #20-7 are available with a set as [1H10006MK:SLEEVE ASSEMBLY]. This is also available individually.    |              |
| 20-8    | 1H10007MN | VALVE BODY ASSEMBLY     | 1                  | available marriadally.                                                                                              |              |
| 20-9    | 1H30030MB | CUSHION                 | 1                  | The parts of #20 are available with a set as [1H10004MN: MAIN VALVE ASSEMBLY]. This is also available individually. |              |
| 20-10   | 1H30031MB | CAP B                   | 1                  |                                                                                                                     |              |
| 21      | 9B1290800 | BOLT M8 × 130           | 4                  |                                                                                                                     |              |
| 22      | 1G90001MN | BALL VALVE              | 1                  |                                                                                                                     |              |
| 24      | 1H30017MB | VALVE BODY GASKET       | 1                  |                                                                                                                     |              |
| 25      | 1H90003MK | SILENCER                | 1                  |                                                                                                                     |              |
| 26      | 9B1210830 | BOLT M8 × 30            | 4                  |                                                                                                                     |              |
| 28      | 1G30022PB | BASE                    | 2                  |                                                                                                                     |              |
|         |           |                         |                    |                                                                                                                     |              |
| 29      | 1H30055MB | RUBBER FEET CENTER DISK | 4                  |                                                                                                                     |              |
| 30      | 1G20017PM |                         | 8                  |                                                                                                                     |              |
| 32      | 9N2210800 | NUT M8                  |                    |                                                                                                                     |              |
| 33      | 9W1210800 | PLAIN WASHER M8         | 32                 |                                                                                                                     | +            |
| 36      | 9N1610800 | NUT M8                  | 20                 |                                                                                                                     | 1            |