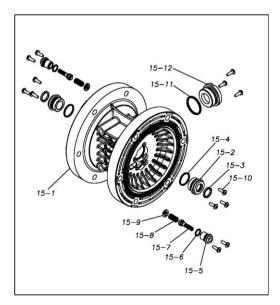

Please contact your Pump Distributor directly for more information.

| Ref.No. | Parts No. | Description             | Parts<br>Component | Remark                                                                                                              | Order<br>Qty |
|---------|-----------|-------------------------|--------------------|---------------------------------------------------------------------------------------------------------------------|--------------|
| 1       | 9S1EP0034 | O RING P-34             | 8                  |                                                                                                                     |              |
| 2       | 1G20006PB | VALVE STOPPER           | 4                  |                                                                                                                     |              |
| 3       | 1G20007EB | BALL                    | 4                  |                                                                                                                     |              |
| 4       | 1G20009PM | VALVE SEAT              | 4                  |                                                                                                                     |              |
| 6       | 1G20010EB | DIAPHRAGM               | 2                  |                                                                                                                     |              |
| 7       | 1H20026TM | CENTER DISK             | 2                  |                                                                                                                     |              |
| 8       | 9W1211400 | WASHER M14              | 2                  |                                                                                                                     |              |
| 9       | 1G20013PM | OUT CHAMBER             | 2                  |                                                                                                                     |              |
| 13      | 1G30018MM | TIE ROD                 | 4                  |                                                                                                                     |              |
| 14      | 9B1220895 | BOLT M8×95              | 12                 |                                                                                                                     |              |
| 15      | 1G10003MK | BODY ASSEMBLY           | 1                  |                                                                                                                     |              |
| 15-1    | 1G30019MB | BODY                    | 1                  |                                                                                                                     |              |
| 15-2    | 1H30018MM | THROAT BEARING          | 2                  | The parts of #15 are available with a set as [1G10003MK:BODY ASSEMBLY]. This is also available individually.        | -            |
| 15-3    | 9S2BA0018 | PACKING                 | 2                  |                                                                                                                     |              |
| 15-4    | 9S1BJ2023 | O RING JASO-2023        | 2                  |                                                                                                                     |              |
| 15-5    | 1H30019MM |                         |                    |                                                                                                                     |              |
|         |           | PILOT VALVE SEAT        | 2                  |                                                                                                                     |              |
| 15-6    | 9S1BP0011 | O RING P-11             | 2                  |                                                                                                                     |              |
| 15-7    | 1H10009MK | PILOT VALVE ASSEMBLY    | 2                  |                                                                                                                     | -            |
| 15-8    | 1H30020MM | SPRING                  | 2                  |                                                                                                                     |              |
| 15-9    | 1H30021MB | SPRING SEAT             | 2                  |                                                                                                                     |              |
| 15-10   | 9T7225016 | SCREW M5-16             | 13                 |                                                                                                                     |              |
| 15-11   | 9S1BG0035 | O RING G-35             | 1                  |                                                                                                                     |              |
| 15-12   | 1H30022MP | BUSHING                 | 1                  |                                                                                                                     |              |
| 16      | 1G20014MM | CENTER ROD              | 1                  |                                                                                                                     |              |
| 18      | 1G30020MB | CUSHION                 | 2                  |                                                                                                                     |              |
| 19      | 1G20015PN | MANIFOLD                | 2                  |                                                                                                                     |              |
| 20      | 1H10004MN | MAIN VALVE ASSEMBLY     | 1                  |                                                                                                                     |              |
| 20-1    | 1H30028MM | RESET BUTTON            | 1                  |                                                                                                                     |              |
| 20-2    | 9S1BP0005 | O RING P-5              | 1                  |                                                                                                                     |              |
| 20-3    | 1H30029MB | CAP A                   | 1                  | The parts of #20 are available with a set as [1H10004MN: MAIN VALVE ASSEMBLY]. This is also available individually. |              |
| 20-4    | 9S1BP0045 | O RING P-45             | 2                  |                                                                                                                     |              |
| 20-5    | 1H30032MB | PACKING                 | 1                  |                                                                                                                     |              |
| 20-6    | 1H10002MK | C SPOOL ASSEMBLY        | 1                  |                                                                                                                     |              |
| 20-6-1  | 1H30023MM | SEAL RING               | 5                  | The parts of #20-6 are available with a set as [1H10002MK: C SPOOL ASSEMBLY]. This is also available individually.  |              |
| 20-7    | 1H10006MK | SLEEVE ASSEMBLY         | 1                  | The parts of #20 are available with a set as [1H10004MN: MAIN VALVE ASSEMBLY]. This is also available individually. |              |
| 20-7-1  | 9S1BJ2030 | O RING JASO-2030        | 6                  | The parts of #20-7 are available with a set as [1H10006MK:SLEEVE ASSEMBLY]. This is also available individually.    |              |
| 20-8    | 1H10007MN | VALVE BODY ASSEMBLY     | 1                  | available marriadally.                                                                                              |              |
| 20-9    | 1H30030MB | CUSHION                 | 1                  | The parts of #20 are available with a set as [1H10004MN: MAIN VALVE ASSEMBLY]. This is also available individually. |              |
| 20-10   | 1H30031MB | CAP B                   | 1                  |                                                                                                                     |              |
| 21      | 9B1290800 | BOLT M8 × 130           | 4                  |                                                                                                                     |              |
| 22      | 1G90001MN | BALL VALVE              | 1                  |                                                                                                                     |              |
| 24      | 1H30017MB | VALVE BODY GASKET       | 1                  |                                                                                                                     |              |
| 25      | 1H90003MK | SILENCER                | 1                  |                                                                                                                     |              |
| 26      | 9B1210830 | BOLT M8 × 30            | 4                  |                                                                                                                     |              |
| 28      | 1G30022PB | BASE                    | 2                  |                                                                                                                     |              |
|         |           |                         |                    |                                                                                                                     |              |
| 29      | 1H30055MB | RUBBER FEET CENTER DISK | 4                  |                                                                                                                     |              |
| 30      | 1G20017PM |                         | 8                  |                                                                                                                     |              |
| 32      | 9N2210800 | NUT M8                  |                    |                                                                                                                     |              |
| 33      | 9W1210800 | PLAIN WASHER M8         | 32                 |                                                                                                                     | +            |
| 36      | 9N1610800 | NUT M8                  | 20                 |                                                                                                                     | 1            |