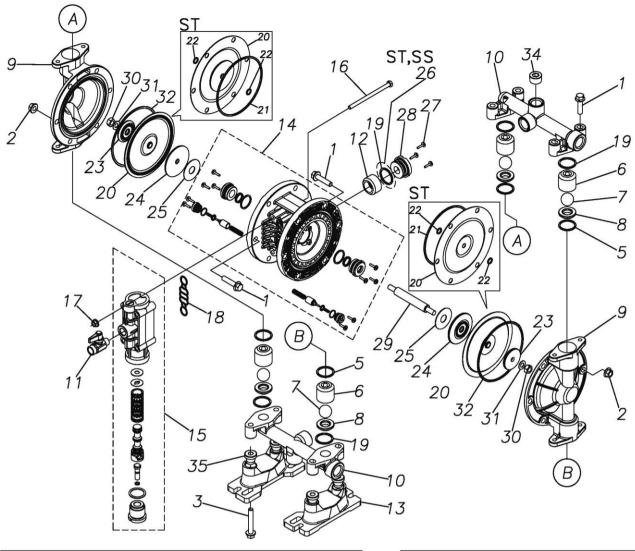

## **Exploded View Drawing and Parts List**

Model: TC-X152SH-NPT

Model Number: 1E00080MNA

Serial Number:

Service Code:

The part list and exploded view drawing as attached below indicate the full list of parts for the above mentioned pump model.

When ordering parts take care to select the correct model pump and required parts. Also be aware that models may change over time as improvements are made so cross-referencing the pumps serial number assembly date and service code are also recommended.

Please contact your Pump Distributor directly for more information.

| Ref.No. | Parts No.              | Description          | Parts<br>Component | Remark                                                                                                                                      | Order<br>Qty |
|---------|------------------------|----------------------|--------------------|---------------------------------------------------------------------------------------------------------------------------------------------|--------------|
| 1       | 9B2210830              | BOLT M8 × 30         | 16                 |                                                                                                                                             |              |
| 2       | 9N2210800              | NUT M8               | 12                 |                                                                                                                                             |              |
| 3       | 9B2210850              | BOLT M8 × 50         | 4                  |                                                                                                                                             |              |
| 5       | 9S1BG0025              | O RING G-25          | 4                  |                                                                                                                                             |              |
| 6       | 1E20025SM              | VALVE STOPPER        | 4                  |                                                                                                                                             |              |
| 7       | 1E20030BB              | BALL                 | 4                  |                                                                                                                                             |              |
| 8       | 1E20026SM              | VALVE SEAT           | 4                  |                                                                                                                                             |              |
| 9       | 1E20010SM              | OUT CHAMBER          | 2                  |                                                                                                                                             |              |
| 10      | 1E20012SN              | MANIFOLD             | 2                  |                                                                                                                                             |              |
| 11      | 1E90002MN              | BALL VALVE           | 1                  |                                                                                                                                             |              |
| 12      | 1E30033MB              | SILENCER             | 1                  |                                                                                                                                             |              |
| 13      | 1E30059MB              | BASE                 | 2                  |                                                                                                                                             |              |
| 14      | 1E10001MK              | BODY ASSEMBLY        | 1                  |                                                                                                                                             |              |
| 14-1    | 1E30014MB              | BODY                 | 1                  |                                                                                                                                             |              |
| 14-2    | 9S2BA0014              | PACKING              | 2                  | The parts of #14 are available with a set as [1E10001MK:BODY ASSEMBLY]. This is also available individually.                                | -            |
| 14-3    | 9S1BP0022              | O RING P-22          | 2                  |                                                                                                                                             |              |
| 14-4    | 1E30019MM              | THROAT BEARING       | 2                  |                                                                                                                                             |              |
| 14-5    | 1E30024MM              | SPRING               | 2                  |                                                                                                                                             |              |
| 14-6    | 9S1B90000              | O RING S-12.5        | 2                  |                                                                                                                                             |              |
| 14-7    | 1E30020MB              | PILOT VALVE SEAT     | 2                  |                                                                                                                                             |              |
| 14-8    | 1E10003MK              | PILOT VALVE ASSEMBLY | 2                  |                                                                                                                                             |              |
| 14-9    | 9T7224014              | SCREW M4-14          | 10                 |                                                                                                                                             |              |
| 15      | 1E10002MN              | MAIN VALVE ASSEMBLY  | 1                  |                                                                                                                                             |              |
| 15-1    | 1E30025MB              | CUSHION              | 1                  |                                                                                                                                             |              |
| 15-2    | 1E10004MK              | SLEEVE ASSEMBLY      | 1                  | The parts of #15 are available with a set as [1E10002MN:MAIN VALVE ASSEMBLY]. This is also available individually.                          |              |
| 15-2-1  | 9S1BA0018              | O RING AS568-018     | 6                  | The parts of #15-2 are available with a set as [1E10004MK:SLEEVE ASSEMBLY]. This is also                                                    |              |
| 15-3    | 1E10005MK              | C SPOOL ASSEMBLY     | 1                  | available individually.  The parts of #15 are available with a set as [1E10002MN:MAIN VALVE ASSEMBLY]. This is also available individually. |              |
| 15-3-1  | 1E30031MM              | SEAL RING            | 5                  | The parts of #15-3 are available with a set as [1E10005MK: C SPOOL ASSEMBLY]. This is also available individually.                          |              |
| 15-4    | 1E30026MM              | CAP                  | 1                  |                                                                                                                                             |              |
| 15-5    | 9S1BP0024              | O RING P-24          | 1                  |                                                                                                                                             |              |
| 15-6    | 1E30027MM              | RESET BUTTON         | 1                  | The parts of #15 are available with a set as [1E10002MN:MAIN VALVE ASSEMBLY]. This is also available individually.                          |              |
| 15-7    | 9S1BP0005              | O RING P-5           | 1                  |                                                                                                                                             |              |
| 15-8    | 1E10006MN              | VALVE BODY ASSEMBLY  | 1                  |                                                                                                                                             |              |
| 15-9    | 1E30040MM              | CUSHION SUPPORT      | 1                  |                                                                                                                                             |              |
| 16      | 9B1290600              | BOLT M6 × 100 × 30   | 4                  |                                                                                                                                             |              |
| 17      | 9N2210600              | NUT M6               | 4                  |                                                                                                                                             |              |
| 18      | 1E30017MB              | VALVE BODY GASKET    | 1                  |                                                                                                                                             |              |
| 19      | 9S1BP0026              | O RING P-26          | 5                  |                                                                                                                                             |              |
| 20      | 1E20029HB              | DIAPHRAGM            | 2                  |                                                                                                                                             |              |
| 23      | 1E20027SM              | CENTER DISK          | 2                  |                                                                                                                                             |              |
| 24      | 1E30022MB              | CENTER DISK          | 2                  |                                                                                                                                             |              |
| 25      | 1E30023MB              | CUSHION              | 2                  |                                                                                                                                             |              |
| 27      | 9T7224014              | SCREW M4-14          | 3                  |                                                                                                                                             |              |
| 28      | 1E30021MP              | BUSHING              | 1                  |                                                                                                                                             |              |
| 29      | 1E20008MM              | CENTER ROD           | 1                  |                                                                                                                                             |              |
| 30      | 9N1310800              | NUT M8               | 2                  |                                                                                                                                             |              |
| 31      | 9W3310800              | CONED DISK SPRING M8 | 2                  |                                                                                                                                             |              |
| 32      | 9W3310800<br>9S1BG0110 | O RING G-110         | 2                  |                                                                                                                                             |              |
| 33      | 1H90001MB              | SEAL TAPE            | 1                  |                                                                                                                                             |              |
| აა      | I LI SOOO I MB         | SEAL TAPE            | 1 '                |                                                                                                                                             |              |

| Ref.No. | Parts No. | Description | Parts<br>Component | Remark | Order<br>Qty |
|---------|-----------|-------------|--------------------|--------|--------------|
| 34      | 9P63N9904 | PLUG        | 4                  |        |              |
| 35      | 1H30058MB | SPACER      | 4                  |        |              |