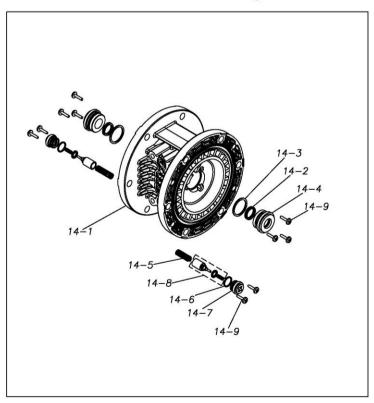

Please contact your Pump Distributor directly for more information.

| Ref.No. | Parts No.              | Description          | Parts<br>Component | Remark                                                                                                                                      | Order<br>Qty |
|---------|------------------------|----------------------|--------------------|---------------------------------------------------------------------------------------------------------------------------------------------|--------------|
| 1       | 9B2210830              | BOLT M8 × 30         | 16                 |                                                                                                                                             |              |
| 2       | 9N2210800              | NUT M8               | 12                 |                                                                                                                                             |              |
| 3       | 9B2210850              | BOLT M8 × 50         | 4                  |                                                                                                                                             |              |
| 5       | 9S1BG0025              | O RING G-25          | 4                  |                                                                                                                                             |              |
| 6       | 1E20025SM              | VALVE STOPPER        | 4                  |                                                                                                                                             |              |
| 7       | 1E20030BB              | BALL                 | 4                  |                                                                                                                                             |              |
| 8       | 1E20026SM              | VALVE SEAT           | 4                  |                                                                                                                                             |              |
| 9       | 1E20010SM              | OUT CHAMBER          | 2                  |                                                                                                                                             |              |
| 10      | 1E20012SN              | MANIFOLD             | 2                  |                                                                                                                                             |              |
| 11      | 1E90002MN              | BALL VALVE           | 1                  |                                                                                                                                             |              |
| 12      | 1E30033MB              | SILENCER             | 1                  |                                                                                                                                             |              |
| 13      | 1E30059MB              | BASE                 | 2                  |                                                                                                                                             |              |
| 14      | 1E10001MK              | BODY ASSEMBLY        | 1                  |                                                                                                                                             |              |
| 14-1    | 1E30014MB              | BODY                 | 1                  |                                                                                                                                             |              |
| 14-2    | 9S2BA0014              | PACKING              | 2                  | The parts of #14 are available with a set as [1E10001MK:BODY ASSEMBLY]. This is also available individually.                                | -            |
| 14-3    | 9S1BP0022              | O RING P-22          | 2                  |                                                                                                                                             |              |
| 14-4    | 1E30019MM              | THROAT BEARING       | 2                  |                                                                                                                                             |              |
| 14-5    | 1E30024MM              | SPRING               | 2                  |                                                                                                                                             |              |
| 14-6    | 9S1B90000              | O RING S-12.5        | 2                  |                                                                                                                                             |              |
| 14-7    | 1E30020MB              | PILOT VALVE SEAT     | 2                  |                                                                                                                                             |              |
| 14-8    | 1E10003MK              | PILOT VALVE ASSEMBLY | 2                  |                                                                                                                                             |              |
| 14-9    | 9T7224014              | SCREW M4-14          | 10                 |                                                                                                                                             |              |
| 15      | 1E10002MN              | MAIN VALVE ASSEMBLY  | 1                  |                                                                                                                                             |              |
| 15-1    | 1E30025MB              | CUSHION              | 1                  |                                                                                                                                             |              |
| 15-2    | 1E10004MK              | SLEEVE ASSEMBLY      | 1                  | The parts of #15 are available with a set as [1E10002MN:MAIN VALVE ASSEMBLY]. This is also available individually.                          |              |
| 15-2-1  | 9S1BA0018              | O RING AS568-018     | 6                  | The parts of #15-2 are available with a set as [1E10004MK:SLEEVE ASSEMBLY]. This is also                                                    |              |
| 15-3    | 1E10005MK              | C SPOOL ASSEMBLY     | 1                  | available individually.  The parts of #15 are available with a set as [1E10002MN:MAIN VALVE ASSEMBLY]. This is also available individually. |              |
| 15-3-1  | 1E30031MM              | SEAL RING            | 5                  | The parts of #15-3 are available with a set as [1E10005MK: C SPOOL ASSEMBLY]. This is also available individually.                          |              |
| 15-4    | 1E30026MM              | CAP                  | 1                  |                                                                                                                                             |              |
| 15-5    | 9S1BP0024              | O RING P-24          | 1                  |                                                                                                                                             |              |
| 15-6    | 1E30027MM              | RESET BUTTON         | 1                  | The parts of #15 are available with a set as [1E10002MN:MAIN VALVE ASSEMBLY]. This is also available individually.                          |              |
| 15-7    | 9S1BP0005              | O RING P-5           | 1                  |                                                                                                                                             |              |
| 15-8    | 1E10006MN              | VALVE BODY ASSEMBLY  | 1                  |                                                                                                                                             |              |
| 15-9    | 1E30040MM              | CUSHION SUPPORT      | 1                  |                                                                                                                                             |              |
| 16      | 9B1290600              | BOLT M6 × 100 × 30   | 4                  |                                                                                                                                             |              |
| 17      | 9N2210600              | NUT M6               | 4                  |                                                                                                                                             |              |
| 18      | 1E30017MB              | VALVE BODY GASKET    | 1                  |                                                                                                                                             |              |
| 19      | 9S1BP0026              | O RING P-26          | 5                  |                                                                                                                                             |              |
| 20      | 1E20029HB              | DIAPHRAGM            | 2                  |                                                                                                                                             |              |
| 23      | 1E20027SM              | CENTER DISK          | 2                  |                                                                                                                                             |              |
| 24      | 1E30022MB              | CENTER DISK          | 2                  |                                                                                                                                             |              |
| 25      | 1E30023MB              | CUSHION              | 2                  |                                                                                                                                             |              |
| 27      | 9T7224014              | SCREW M4-14          | 3                  |                                                                                                                                             |              |
| 28      | 1E30021MP              | BUSHING              | 1                  |                                                                                                                                             |              |
| 29      | 1E20008MM              | CENTER ROD           | 1                  |                                                                                                                                             |              |
| 30      | 9N1310800              | NUT M8               | 2                  |                                                                                                                                             |              |
| 31      | 9W3310800              | CONED DISK SPRING M8 | 2                  |                                                                                                                                             |              |
| 32      | 9W3310800<br>9S1BG0110 | O RING G-110         | 2                  |                                                                                                                                             |              |
| 33      | 1H90001MB              | SEAL TAPE            | 1                  |                                                                                                                                             |              |
| აა      | I LI SOOO I MB         | SEAL TAPE            | 1 '                |                                                                                                                                             |              |