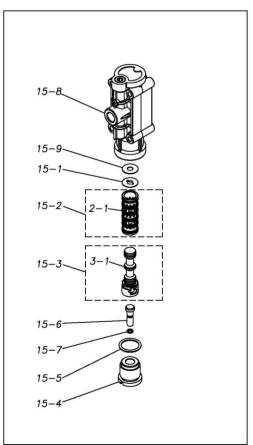

Please contact your Pump Distributor directly for more information.

| Ref.No. | Parts No.              | Description          | Parts<br>Component | Remark                                                                                                                                      | Order<br>Qty |
|---------|------------------------|----------------------|--------------------|---------------------------------------------------------------------------------------------------------------------------------------------|--------------|
| 1       | 9B2210830              | BOLT M8 × 30         | 16                 |                                                                                                                                             |              |
| 2       | 9N2210800              | NUT M8               | 12                 |                                                                                                                                             |              |
| 3       | 9B2210850              | BOLT M8 × 50         | 4                  |                                                                                                                                             |              |
| 5       | 9S1BG0025              | O RING G-25          | 4                  |                                                                                                                                             |              |
| 6       | 1E20025SM              | VALVE STOPPER        | 4                  |                                                                                                                                             |              |
| 7       | 1E20030BB              | BALL                 | 4                  |                                                                                                                                             |              |
| 8       | 1E20026SM              | VALVE SEAT           | 4                  |                                                                                                                                             |              |
| 9       | 1E20010SM              | OUT CHAMBER          | 2                  |                                                                                                                                             |              |
| 10      | 1E20012SN              | MANIFOLD             | 2                  |                                                                                                                                             |              |
| 11      | 1E90002MN              | BALL VALVE           | 1                  |                                                                                                                                             |              |
| 12      | 1E30033MB              | SILENCER             | 1                  |                                                                                                                                             |              |
| 13      | 1E30059MB              | BASE                 | 2                  |                                                                                                                                             |              |
| 14      | 1E10001MK              | BODY ASSEMBLY        | 1                  |                                                                                                                                             |              |
| 14-1    | 1E30014MB              | BODY                 | 1                  |                                                                                                                                             |              |
| 14-2    | 9S2BA0014              | PACKING              | 2                  | The parts of #14 are available with a set as [1E10001MK:BODY ASSEMBLY]. This is also available individually.                                | -            |
| 14-3    | 9S1BP0022              | O RING P-22          | 2                  |                                                                                                                                             |              |
| 14-4    | 1E30019MM              | THROAT BEARING       | 2                  |                                                                                                                                             |              |
| 14-5    | 1E30024MM              | SPRING               | 2                  |                                                                                                                                             |              |
| 14-6    | 9S1B90000              | O RING S-12.5        | 2                  |                                                                                                                                             |              |
| 14-7    | 1E30020MB              | PILOT VALVE SEAT     | 2                  |                                                                                                                                             |              |
| 14-8    | 1E10003MK              | PILOT VALVE ASSEMBLY | 2                  |                                                                                                                                             |              |
| 14-9    | 9T7224014              | SCREW M4-14          | 10                 |                                                                                                                                             |              |
| 15      | 1E10002MN              | MAIN VALVE ASSEMBLY  | 1                  |                                                                                                                                             |              |
| 15-1    | 1E30025MB              | CUSHION              | 1                  |                                                                                                                                             |              |
| 15-2    | 1E10004MK              | SLEEVE ASSEMBLY      | 1                  | The parts of #15 are available with a set as [1E10002MN:MAIN VALVE ASSEMBLY]. This is also available individually.                          |              |
| 15-2-1  | 9S1BA0018              | O RING AS568-018     | 6                  | The parts of #15-2 are available with a set as [1E10004MK:SLEEVE ASSEMBLY]. This is also                                                    |              |
| 15-3    | 1E10005MK              | C SPOOL ASSEMBLY     | 1                  | available individually.  The parts of #15 are available with a set as [1E10002MN:MAIN VALVE ASSEMBLY]. This is also available individually. |              |
| 15-3-1  | 1E30031MM              | SEAL RING            | 5                  | The parts of #15-3 are available with a set as [1E10005MK: C SPOOL ASSEMBLY]. This is also available individually.                          |              |
| 15-4    | 1E30026MM              | CAP                  | 1                  |                                                                                                                                             |              |
| 15-5    | 9S1BP0024              | O RING P-24          | 1                  |                                                                                                                                             |              |
| 15-6    | 1E30027MM              | RESET BUTTON         | 1                  | The parts of #15 are available with a set as [1E10002MN:MAIN VALVE ASSEMBLY]. This is also available individually.                          |              |
| 15-7    | 9S1BP0005              | O RING P-5           | 1                  |                                                                                                                                             |              |
| 15-8    | 1E10006MN              | VALVE BODY ASSEMBLY  | 1                  |                                                                                                                                             |              |
| 15-9    | 1E30040MM              | CUSHION SUPPORT      | 1                  |                                                                                                                                             |              |
| 16      | 9B1290600              | BOLT M6 × 100 × 30   | 4                  |                                                                                                                                             |              |
| 17      | 9N2210600              | NUT M6               | 4                  |                                                                                                                                             |              |
| 18      | 1E30017MB              | VALVE BODY GASKET    | 1                  |                                                                                                                                             |              |
| 19      | 9S1BP0026              | O RING P-26          | 5                  |                                                                                                                                             |              |
| 20      | 1E20029HB              | DIAPHRAGM            | 2                  |                                                                                                                                             |              |
| 23      | 1E20027SM              | CENTER DISK          | 2                  |                                                                                                                                             |              |
| 24      | 1E30022MB              | CENTER DISK          | 2                  |                                                                                                                                             |              |
| 25      | 1E30023MB              | CUSHION              | 2                  |                                                                                                                                             |              |
| 27      | 9T7224014              | SCREW M4-14          | 3                  |                                                                                                                                             |              |
| 28      | 1E30021MP              | BUSHING              | 1                  |                                                                                                                                             |              |
| 29      | 1E20008MM              | CENTER ROD           | 1                  |                                                                                                                                             |              |
| 30      | 9N1310800              | NUT M8               | 2                  |                                                                                                                                             |              |
| 31      | 9W3310800              | CONED DISK SPRING M8 | 2                  |                                                                                                                                             |              |
| 32      | 9W3310800<br>9S1BG0110 | O RING G-110         | 2                  |                                                                                                                                             |              |
| 33      | 1H90001MB              | SEAL TAPE            | 1                  |                                                                                                                                             |              |
| აა      | I LI SOOO I MB         | SEAL TAPE            | 1 '                |                                                                                                                                             |              |