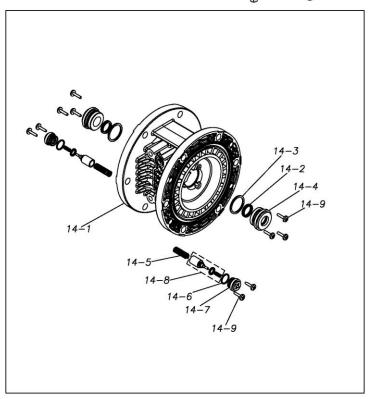

## ■ Parts List TC-X152PS-PP-NPT 1E00068MN

| Ref.No. | Parts No.              | Description           | Parts<br>Component | Remark                                                                                                              | Order<br>Qty |
|---------|------------------------|-----------------------|--------------------|---------------------------------------------------------------------------------------------------------------------|--------------|
| 1       | 9B2210845              | BOLT M8 × 45          | 12                 |                                                                                                                     |              |
| 2       | 9N2210800              | NUT M8                | 20                 |                                                                                                                     |              |
| 3       | 9B2210850              | BOLT M8 × 50          | 4                  |                                                                                                                     |              |
| 4       | 9B2210835              | BOLT M8 × 35          | 4                  |                                                                                                                     |              |
| 5       | 9S1EP0029              | O RING P-29           | 8                  |                                                                                                                     |              |
| 6       | 1E20013PB              | VALVE STOPPER         | 4                  |                                                                                                                     |              |
| 7       | 1E20020TM              | FLAT VALVE            | 4                  |                                                                                                                     |              |
| 8       | 1E20014PB              | VALVE SEAT            | 4                  |                                                                                                                     |              |
| 9       | 1E20016PB              | OUT CHAMBER           | 2                  |                                                                                                                     |              |
| 10      | 1E20017PN              | MANIFOLD              | 2                  |                                                                                                                     |              |
| 11      | 1E90002MN              | BALL VALVE            | 1                  |                                                                                                                     |              |
| 12      | 1E30033MB              | SILENCER              | 1                  |                                                                                                                     |              |
| 13      | 1E30059MB              | BASE                  | 2                  |                                                                                                                     |              |
| 14      | 1E10001MK              | BODY ASSEMBLY         | 1                  |                                                                                                                     |              |
|         |                        | BODY                  |                    |                                                                                                                     |              |
| 14-1    | 1E30014MB              |                       | 1                  |                                                                                                                     | -            |
| 14-2    | 9S2BA0014              | PACKING               | 2                  |                                                                                                                     |              |
| 14-3    | 9S1BP0022              | O RING P-22           | 2                  |                                                                                                                     |              |
| 14-4    | 1E30019MM              | THROAT BEARING        | 2                  | The parts of #14 are available with a set as                                                                        |              |
| 14-5    | 1E30024MM              | SPRING                | 2                  | [1E10001MK:BODY ASSEMBLY]. This is also                                                                             |              |
| 14-6    | 9S1B90000              | O RING S-12.5         | 2                  | available individually.                                                                                             |              |
| 14-7    | 1E30020MB              | PILOT VALVE SEAT      | 2                  |                                                                                                                     |              |
| 14-8    | 1E10003MK              | PILOT VALVE ASSEMBLY  | 2                  |                                                                                                                     |              |
| 14-9    | 9T7224014              | SCREW M4-14           | 10                 |                                                                                                                     |              |
| 15      | 1E10002MN              | MAIN VALVE ASSEMBLY   | 1                  |                                                                                                                     |              |
| 15-1    | 1E30025MB              | CUSHION               | 1                  | The parts of #15 are available with a set as                                                                        |              |
| 15-2    | 1E10004MK              | SLEEVE ASSEMBLY       | 1                  | [1E10002MN:MAIN VALVE ASSEMBLY]. This is also available individually.                                               |              |
| 15-2-1  | 9S1BA0018              | O RING AS568-018      | 6                  | The parts of #15-2 are available with a set as [1E10004MK:SLEEVE ASSEMBLY]. This is also available individually.    |              |
| 15-3    | 1E10005MK              | C SPOOL ASSEMBLY      | 1                  | The parts of #15 are available with a set as [1E10002MN: MAIN VALVE ASSEMBLY]. This is also available individually. |              |
| 15-3-1  | 1E30031MM              | SEAL RING             | 5                  | The parts of #15-3 are available with a set as [1E10005MK:C SPOOL ASSEMBLY]. This is also available individually.   |              |
| 15-4    | 1E30026MM              | CAP                   | 1                  | ,                                                                                                                   |              |
| 15-5    | 9S1BP0024              | O RING P-24           | 1                  |                                                                                                                     |              |
| 15-6    | 1E30027MM              | RESET BUTTON          | 1                  | The parts of #15 are available with a set as                                                                        |              |
| 15-7    | 9S1BP0005              | O RING P-5            | 1                  | [1E10002MN: MAIN VALVE ASSEMBLY]. This is also                                                                      |              |
| 15-8    | 1E10006MN              | VALVE BODY ASSEMBLY   | 1                  | available individually.                                                                                             |              |
| 15-9    | 1E30040MM              | CUSHION SUPPORT       | 1                  |                                                                                                                     |              |
| 16      | 9B1290600              | BOLT M6 × 100 × 30    | 4                  |                                                                                                                     |              |
| 17      | 9N2210600              | NUT M6                | 4                  |                                                                                                                     | 1            |
| 18      | 1E30017MB              | VALVE BODY GASKET     | 1                  |                                                                                                                     |              |
| 20      | 1E20029SB              | DIAPHRAGM             | 2                  |                                                                                                                     | +            |
| 23      | 1E20034PB              | CENTER DISK           | 2                  |                                                                                                                     | 1            |
| 24      | 1E30022MB              | CENTER DISK           | 2                  |                                                                                                                     |              |
| 25      | 1E30023MB              | CUSHION               | 2                  |                                                                                                                     |              |
| 26      | 9S1BP0026              | O RING P-26           | 1                  |                                                                                                                     | +            |
| 27      | 951BP0026<br>9T7224014 | SCREW M4-14           | 3                  |                                                                                                                     |              |
|         |                        |                       |                    |                                                                                                                     |              |
| 28      | 1E30021MP              | BUSHING<br>CENTER ROD | 1                  |                                                                                                                     |              |
| 29      | 1E20008MM              | CENTER ROD            | 1                  |                                                                                                                     |              |
| 32      | 9S1EG0110              | O RING G-110          | 2                  |                                                                                                                     |              |
| 33      | 1H90001MB              | SEAL TAPE             | 1                  |                                                                                                                     | +            |
| 34      | 1E20015PN              | PLUG                  | 4                  |                                                                                                                     |              |