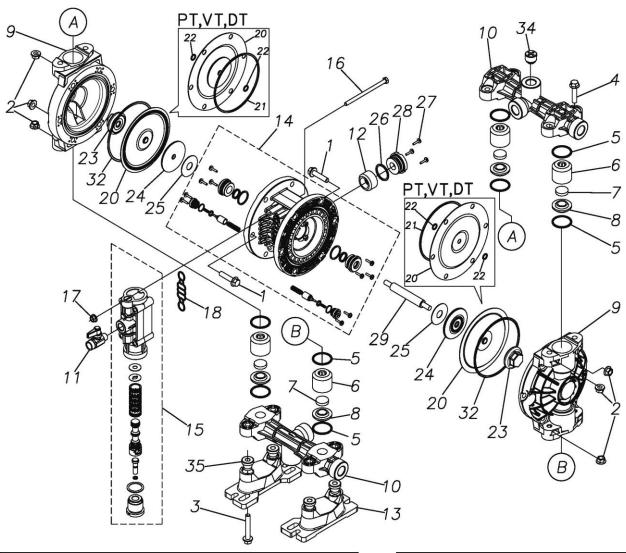

## **Exploded View Drawing and Parts List**

Model: TC-X152PS-PP-NPT

Model Number: 1E00068MNA

Serial Number:

Service Code:

The part list and exploded view drawing as attached below indicate the full list of parts for the above mentioned pump model.

When ordering parts take care to select the correct model pump and required parts. Also be aware that models may change over time as improvements are made so cross-referencing the pumps serial number assembly date and service code are also recommended.

If you require specific spare parts you can also use this form to place your order.

For more information specific to your pump please refer to the pumps Service Book and Operation Manual available separately.

## ■ Parts List TC-X152PS-PP-NPT 1E00068MN

| Ref.No. | Parts No.              | Description           | Parts<br>Component | Remark                                                                                                              | Order<br>Qty |
|---------|------------------------|-----------------------|--------------------|---------------------------------------------------------------------------------------------------------------------|--------------|
| 1       | 9B2210845              | BOLT M8 × 45          | 12                 |                                                                                                                     |              |
| 2       | 9N2210800              | NUT M8                | 20                 |                                                                                                                     |              |
| 3       | 9B2210850              | BOLT M8 × 50          | 4                  |                                                                                                                     |              |
| 4       | 9B2210835              | BOLT M8 × 35          | 4                  |                                                                                                                     |              |
| 5       | 9S1EP0029              | O RING P-29           | 8                  |                                                                                                                     |              |
| 6       | 1E20013PB              | VALVE STOPPER         | 4                  |                                                                                                                     |              |
| 7       | 1E20020TM              | FLAT VALVE            | 4                  |                                                                                                                     |              |
| 8       | 1E20014PB              | VALVE SEAT            | 4                  |                                                                                                                     |              |
| 9       | 1E20016PB              | OUT CHAMBER           | 2                  |                                                                                                                     |              |
| 10      | 1E20017PN              | MANIFOLD              | 2                  |                                                                                                                     |              |
| 11      | 1E90002MN              | BALL VALVE            | 1                  |                                                                                                                     |              |
| 12      | 1E30033MB              | SILENCER              | 1                  |                                                                                                                     |              |
| 13      | 1E30059MB              | BASE                  | 2                  |                                                                                                                     |              |
| 14      | 1E10001MK              | BODY ASSEMBLY         | 1                  |                                                                                                                     |              |
|         |                        | BODY                  |                    |                                                                                                                     |              |
| 14-1    | 1E30014MB              |                       | 1                  |                                                                                                                     | -            |
| 14-2    | 9S2BA0014              | PACKING               | 2                  |                                                                                                                     |              |
| 14-3    | 9S1BP0022              | O RING P-22           | 2                  |                                                                                                                     |              |
| 14-4    | 1E30019MM              | THROAT BEARING        | 2                  | The parts of #14 are available with a set as                                                                        |              |
| 14-5    | 1E30024MM              | SPRING                | 2                  | [1E10001MK:BODY ASSEMBLY]. This is also                                                                             |              |
| 14-6    | 9S1B90000              | O RING S-12.5         | 2                  | available individually.                                                                                             |              |
| 14-7    | 1E30020MB              | PILOT VALVE SEAT      | 2                  |                                                                                                                     |              |
| 14-8    | 1E10003MK              | PILOT VALVE ASSEMBLY  | 2                  |                                                                                                                     |              |
| 14-9    | 9T7224014              | SCREW M4-14           | 10                 |                                                                                                                     |              |
| 15      | 1E10002MN              | MAIN VALVE ASSEMBLY   | 1                  |                                                                                                                     |              |
| 15-1    | 1E30025MB              | CUSHION               | 1                  | The parts of #15 are available with a set as                                                                        |              |
| 15-2    | 1E10004MK              | SLEEVE ASSEMBLY       | 1                  | [1E10002MN:MAIN VALVE ASSEMBLY]. This is also available individually.                                               |              |
| 15-2-1  | 9S1BA0018              | O RING AS568-018      | 6                  | The parts of #15-2 are available with a set as [1E10004MK:SLEEVE ASSEMBLY]. This is also available individually.    |              |
| 15-3    | 1E10005MK              | C SPOOL ASSEMBLY      | 1                  | The parts of #15 are available with a set as [1E10002MN: MAIN VALVE ASSEMBLY]. This is also available individually. |              |
| 15-3-1  | 1E30031MM              | SEAL RING             | 5                  | The parts of #15-3 are available with a set as [1E10005MK:C SPOOL ASSEMBLY]. This is also available individually.   |              |
| 15-4    | 1E30026MM              | CAP                   | 1                  | ,                                                                                                                   |              |
| 15-5    | 9S1BP0024              | O RING P-24           | 1                  |                                                                                                                     |              |
| 15-6    | 1E30027MM              | RESET BUTTON          | 1                  | The parts of #15 are available with a set as                                                                        |              |
| 15-7    | 9S1BP0005              | O RING P-5            | 1                  | [1E10002MN: MAIN VALVE ASSEMBLY]. This is also                                                                      |              |
| 15-8    | 1E10006MN              | VALVE BODY ASSEMBLY   | 1                  | available individually.                                                                                             |              |
| 15-9    | 1E30040MM              | CUSHION SUPPORT       | 1                  |                                                                                                                     |              |
| 16      | 9B1290600              | BOLT M6 × 100 × 30    | 4                  |                                                                                                                     |              |
| 17      | 9N2210600              | NUT M6                | 4                  |                                                                                                                     | 1            |
| 18      | 1E30017MB              | VALVE BODY GASKET     | 1                  |                                                                                                                     |              |
| 20      | 1E20029SB              | DIAPHRAGM             | 2                  |                                                                                                                     | +            |
| 23      | 1E20034PB              | CENTER DISK           | 2                  |                                                                                                                     | 1            |
| 24      | 1E30022MB              | CENTER DISK           | 2                  |                                                                                                                     |              |
| 25      | 1E30023MB              | CUSHION               | 2                  |                                                                                                                     |              |
| 26      | 9S1BP0026              | O RING P-26           | 1                  |                                                                                                                     | +            |
| 27      | 951BP0026<br>9T7224014 | SCREW M4-14           | 3                  |                                                                                                                     |              |
|         |                        |                       |                    |                                                                                                                     |              |
| 28      | 1E30021MP              | BUSHING<br>CENTER ROD | 1                  |                                                                                                                     |              |
| 29      | 1E20008MM              | CENTER ROD            | 1                  |                                                                                                                     |              |
| 32      | 9S1EG0110              | O RING G-110          | 2                  |                                                                                                                     |              |
| 33      | 1H90001MB              | SEAL TAPE             | 1                  |                                                                                                                     | +            |
| 34      | 1E20015PN              | PLUG                  | 4                  |                                                                                                                     |              |