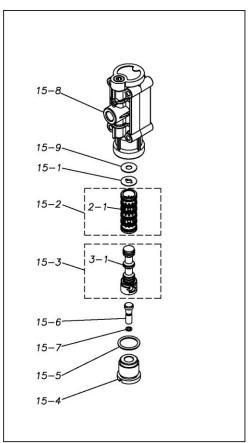

## ■ Parts List TC-X152PS-PP-NPT 1E00068MN

| Ref.No. | Parts No.              | Description           | Parts<br>Component | Remark                                                                                                              | Order<br>Qty |
|---------|------------------------|-----------------------|--------------------|---------------------------------------------------------------------------------------------------------------------|--------------|
| 1       | 9B2210845              | BOLT M8 × 45          | 12                 |                                                                                                                     |              |
| 2       | 9N2210800              | NUT M8                | 20                 |                                                                                                                     |              |
| 3       | 9B2210850              | BOLT M8 × 50          | 4                  |                                                                                                                     |              |
| 4       | 9B2210835              | BOLT M8 × 35          | 4                  |                                                                                                                     |              |
| 5       | 9S1EP0029              | O RING P-29           | 8                  |                                                                                                                     |              |
| 6       | 1E20013PB              | VALVE STOPPER         | 4                  |                                                                                                                     |              |
| 7       | 1E20020TM              | FLAT VALVE            | 4                  |                                                                                                                     |              |
| 8       | 1E20014PB              | VALVE SEAT            | 4                  |                                                                                                                     |              |
| 9       | 1E20016PB              | OUT CHAMBER           | 2                  |                                                                                                                     |              |
| 10      | 1E20017PN              | MANIFOLD              | 2                  |                                                                                                                     |              |
| 11      | 1E90002MN              | BALL VALVE            | 1                  |                                                                                                                     |              |
| 12      | 1E30033MB              | SILENCER              | 1                  |                                                                                                                     |              |
| 13      | 1E30059MB              | BASE                  | 2                  |                                                                                                                     |              |
| 14      | 1E10001MK              | BODY ASSEMBLY         | 1                  |                                                                                                                     |              |
|         |                        | BODY                  |                    |                                                                                                                     |              |
| 14-1    | 1E30014MB              |                       | 1                  |                                                                                                                     | -            |
| 14-2    | 9S2BA0014              | PACKING               | 2                  |                                                                                                                     |              |
| 14-3    | 9S1BP0022              | O RING P-22           | 2                  |                                                                                                                     |              |
| 14-4    | 1E30019MM              | THROAT BEARING        | 2                  | The parts of #14 are available with a set as                                                                        |              |
| 14-5    | 1E30024MM              | SPRING                | 2                  | [1E10001MK:BODY ASSEMBLY]. This is also                                                                             |              |
| 14-6    | 9S1B90000              | O RING S-12.5         | 2                  | available individually.                                                                                             |              |
| 14-7    | 1E30020MB              | PILOT VALVE SEAT      | 2                  |                                                                                                                     |              |
| 14-8    | 1E10003MK              | PILOT VALVE ASSEMBLY  | 2                  |                                                                                                                     |              |
| 14-9    | 9T7224014              | SCREW M4-14           | 10                 |                                                                                                                     |              |
| 15      | 1E10002MN              | MAIN VALVE ASSEMBLY   | 1                  |                                                                                                                     |              |
| 15-1    | 1E30025MB              | CUSHION               | 1                  | The parts of #15 are available with a set as                                                                        |              |
| 15-2    | 1E10004MK              | SLEEVE ASSEMBLY       | 1                  | [1E10002MN:MAIN VALVE ASSEMBLY]. This is also available individually.                                               |              |
| 15-2-1  | 9S1BA0018              | O RING AS568-018      | 6                  | The parts of #15-2 are available with a set as [1E10004MK:SLEEVE ASSEMBLY]. This is also available individually.    |              |
| 15-3    | 1E10005MK              | C SPOOL ASSEMBLY      | 1                  | The parts of #15 are available with a set as [1E10002MN: MAIN VALVE ASSEMBLY]. This is also available individually. |              |
| 15-3-1  | 1E30031MM              | SEAL RING             | 5                  | The parts of #15-3 are available with a set as [1E10005MK:C SPOOL ASSEMBLY]. This is also available individually.   |              |
| 15-4    | 1E30026MM              | CAP                   | 1                  | ,                                                                                                                   |              |
| 15-5    | 9S1BP0024              | O RING P-24           | 1                  |                                                                                                                     |              |
| 15-6    | 1E30027MM              | RESET BUTTON          | 1                  | The parts of #15 are available with a set as                                                                        |              |
| 15-7    | 9S1BP0005              | O RING P-5            | 1                  | [1E10002MN: MAIN VALVE ASSEMBLY]. This is also                                                                      |              |
| 15-8    | 1E10006MN              | VALVE BODY ASSEMBLY   | 1                  | available individually.                                                                                             |              |
| 15-9    | 1E30040MM              | CUSHION SUPPORT       | 1                  |                                                                                                                     |              |
| 16      | 9B1290600              | BOLT M6 × 100 × 30    | 4                  |                                                                                                                     |              |
| 17      | 9N2210600              | NUT M6                | 4                  |                                                                                                                     | 1            |
| 18      | 1E30017MB              | VALVE BODY GASKET     | 1                  |                                                                                                                     |              |
| 20      | 1E20029SB              | DIAPHRAGM             | 2                  |                                                                                                                     | +            |
| 23      | 1E20034PB              | CENTER DISK           | 2                  |                                                                                                                     | 1            |
| 24      | 1E30022MB              | CENTER DISK           | 2                  |                                                                                                                     |              |
| 25      | 1E30023MB              | CUSHION               | 2                  |                                                                                                                     |              |
| 26      | 9S1BP0026              | O RING P-26           | 1                  |                                                                                                                     | +            |
| 27      | 951BP0026<br>9T7224014 | SCREW M4-14           | 3                  |                                                                                                                     |              |
|         |                        |                       |                    |                                                                                                                     |              |
| 28      | 1E30021MP              | BUSHING<br>CENTER ROD | 1                  |                                                                                                                     |              |
| 29      | 1E20008MM              | CENTER ROD            | 1                  |                                                                                                                     |              |
| 32      | 9S1EG0110              | O RING G-110          | 2                  |                                                                                                                     |              |
| 33      | 1H90001MB              | SEAL TAPE             | 1                  |                                                                                                                     | +            |
| 34      | 1E20015PN              | PLUG                  | 4                  |                                                                                                                     |              |