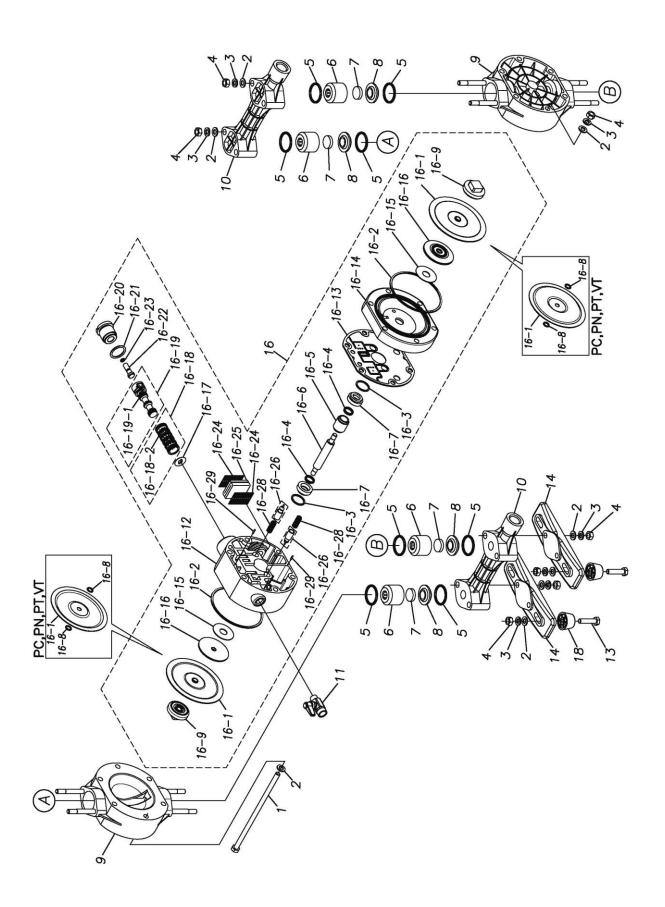

## **Exploded View Drawing and Parts List**

Model: TC-X151PH-NPT

Model Number: 1E00049MNA

Serial Number:

Service Code:

The part list and exploded view drawing as attached below indicate the full list of parts for the above mentioned pump model.

## ■ Parts List TC-X151PH-NPT 1E00049MN

| Ref.No. | Parts No. | Description           | Parts<br>Component | Remark                                                                                                              | Order<br>Qty |
|---------|-----------|-----------------------|--------------------|---------------------------------------------------------------------------------------------------------------------|--------------|
| 1       | 9B1290804 | BOLT M8 × 185         | 6                  |                                                                                                                     |              |
| 2       | 9W1210800 | PLAIN WASHER M8       | 24                 |                                                                                                                     |              |
| 3       | 9W2210800 | SPRING LOCK WASHER M8 | 18                 |                                                                                                                     |              |
| 4       | 9N1210800 | NUT M8                | 18                 |                                                                                                                     |              |
| 5       | 9S1BP0029 | O RING P-29           | 8                  |                                                                                                                     |              |
| 7       | 1E20020TM | FLAT VALVE            | 4                  |                                                                                                                     |              |
| 9       | 1E20043PM | OUT CHAMBER           | 2                  |                                                                                                                     |              |
| 10      | 1E20046PN | MANIFOLD              | 2                  |                                                                                                                     |              |
| 11      | 1E90002MN | BALL VALVE            | 1                  |                                                                                                                     |              |
| 13      | 9B1210835 | BOLT M8 × 35          | 4                  |                                                                                                                     |              |
| 14      | 1E30058PB | BASE                  | 2                  |                                                                                                                     |              |
| 16      | 1E10010MN | BODY ASSEMBLY         | 1                  |                                                                                                                     |              |
| 16-1    | 1D20020HB | DIAPHRAGM             | 2                  |                                                                                                                     |              |
| 16-2    | 9S1BG0095 | O RING G-95           | 2                  | The parts of #16 are available with a set as [1E10010MN:BODY ASSEMBLY]. This is also available individually.        |              |
| 16-3    | 9S1BP1022 | O RING P-22A          | 2                  |                                                                                                                     |              |
| 16-4    | 9S2BA0014 | PACKING               | 2                  |                                                                                                                     |              |
| 16-5    | 1E30050MB | CENTER ROD GUIDE      | 1                  |                                                                                                                     |              |
| 16-6    | 1E20040MM | CENTER ROD            | 1                  |                                                                                                                     |              |
| 16-7    | 1E30051MB | BUSHING               | 2                  |                                                                                                                     |              |
| 16-9    | 1D20011PB | CENTER DISK           | 2                  |                                                                                                                     |              |
| 16-12   | 1E30052MN | BODY A                | 1                  |                                                                                                                     |              |
| 16-13   | 1E30053MB | GASKET                | 1                  |                                                                                                                     |              |
| 16-14   | 1E30054MM | BODY A                | 1                  |                                                                                                                     |              |
| 16-15   | 1E30023MB | CUSHION               | 2                  |                                                                                                                     |              |
| 16-16   | 1E30022MB | CENTER DISK           | 2                  |                                                                                                                     |              |
| 16-17   | 1E30025MB | CUSHION               | 1                  |                                                                                                                     |              |
| 16-18   | 1E10004MK | SLEEVE ASSEMBLY       | 1                  |                                                                                                                     |              |
| 16-18-1 | 9S1BA0018 | O RING AS568-018      | 6                  | The parts of #16-18 are available with a set as [1E10004MK:SLEEVE ASSEMBLY]. This is also available individually.   |              |
| 16-19   | 1E10024MK | C SPOOL ASSEMBLY      | 1                  | The parts of #16 are available with a set as [1E10010MN:BODY ASSEMBLY]. This is also available individually.        |              |
| 16-19-1 | 1E30031MM | SEAL RING             | 5                  | The parts of #16-19 are available with a set as [1E10024MK: C SPOOL ASSEMBLY]. This is also available individually. |              |
| 16-20   | 1E30026MM | CAP                   | 1                  | The parts of #16 are available with a set as [1E10010MN:BODY ASSEMBLY]. This is also available individually.        |              |
| 16-21   | 9S1BP0024 | O RING P-24           | 1                  |                                                                                                                     |              |
| 16-22   | 1E30027MM | RESET BUTTON          | 1                  |                                                                                                                     |              |
| 16-23   | 9S1BP0005 | O RING P-5            | 1                  |                                                                                                                     |              |
| 16-24   | 1C30015MB | MESH                  | 2                  |                                                                                                                     |              |
| 16-25   | 1C30014MB | SILENCER              | 1                  |                                                                                                                     |              |
| 16-26   | 1E10025MK | PILOT VALVE ASSEMBLY  | 2                  |                                                                                                                     |              |
| 16-28   | 1E30024MM | SPRING                | 2                  |                                                                                                                     |              |
| 16-29   | 9R2112008 | SPRING PIN φ 2×8      | 2                  |                                                                                                                     |              |
| 18      | 1H30055MB | RUBBER FEET           | 4                  |                                                                                                                     |              |