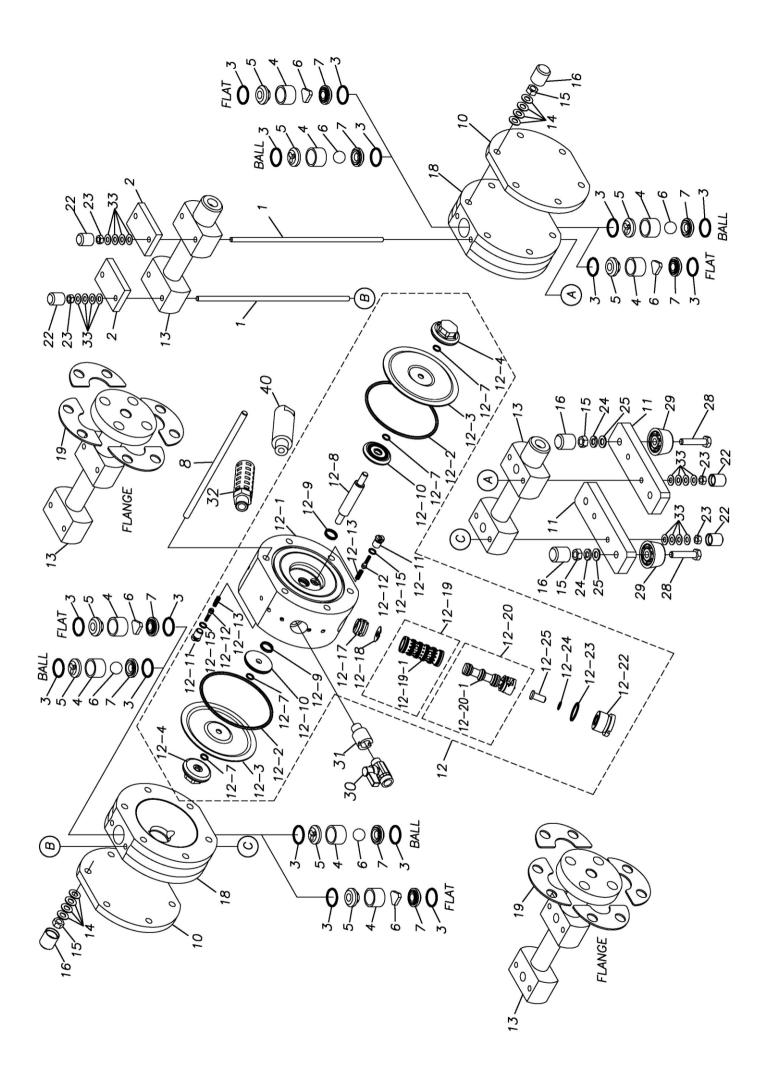

## **Exploded View Drawing and Parts List**

Model: TC-X100TTD-BV-FLA

Model Number: 1D00079MN

Serial Number:

Service Code:

The part list and exploded view drawing as attached below indicate the full list of parts for the above mentioned pump model.

## ■ Parts List TC-X100TTD-BV-FLA 1D00079MN

| Ref.No. | Parts No. | Description                  | Parts<br>Component | Remark                                                                                                                                | Order<br>Qty |
|---------|-----------|------------------------------|--------------------|---------------------------------------------------------------------------------------------------------------------------------------|--------------|
| 1       | 1D30031MM | TIE ROD                      | 4                  |                                                                                                                                       |              |
| 2       | 1D30032MM | REINFORCEMENT PLATE          | 2                  |                                                                                                                                       |              |
| 3       | 9S1TP0021 | O RING P-21                  | 8                  |                                                                                                                                       |              |
| 4       | 1D20036TM | VALVE GUIDE                  | 4                  |                                                                                                                                       |              |
| 5       | 1D20037TM | VALVE STOPPER                | 4                  |                                                                                                                                       |              |
| 6       | 1D20006TM | BALL                         | 4                  |                                                                                                                                       |              |
| 7       | 1D20038TM | VALVE SEAT                   | 4                  |                                                                                                                                       |              |
| 8       | 1D30033MM | TIE ROD                      | 6                  |                                                                                                                                       |              |
| 10      | 1D30034MM | REINFORCEMENT PLATE          | 2                  |                                                                                                                                       |              |
| 11      | 1D30035MM | BASE                         | 2                  |                                                                                                                                       |              |
| 12      | 1D10011MP | BODY ASSEMBLY                | 1                  |                                                                                                                                       |              |
| 12-1    | 1D10010MP | BODY ASSEMBLY                | 1                  |                                                                                                                                       |              |
| 12-2    | 9S1TG0100 | O RING G-100                 | 2                  | _                                                                                                                                     | -            |
| 12-3    | 1D20019T3 | DIAPHRAGM                    | 2                  | _                                                                                                                                     | -            |
| 12-4    | 1E20039TM | CENTER DISK                  | 2                  | †                                                                                                                                     |              |
| 12-7    | 9S1TP0008 | O RING P-8                   | 4                  | †                                                                                                                                     |              |
| 12-8    | 1D20035MM | CENTER ROD                   | 1                  | †                                                                                                                                     |              |
| 12-9    | 9S2VA0014 | PACKING                      | 2                  | The parts of #12 are available with a set as                                                                                          |              |
| 12-10   | 1E20027SM | CENTER DISK                  | 2                  | [1D10011MP:BODY ASSEMBLY]. This is also                                                                                               | -            |
| 12-11   | 1D30025MM | PILOT VALVE SEAT             | 2                  | available individually.                                                                                                               |              |
| 12-12   | 1D10012MK | PILOT VALVE ASSEMBLY         | 2                  |                                                                                                                                       |              |
| 12-13   | 1D30027MM | SPRING                       | 2                  |                                                                                                                                       |              |
| 12-15   | 9S1VP0007 | O RING P-7                   | 2                  |                                                                                                                                       |              |
| 12-17   | 1D30028MB | DETENT                       | 1                  |                                                                                                                                       |              |
| 12-18   | 1E30025MB | CUSHION                      | 1                  |                                                                                                                                       |              |
| 12-19   | 1E10004MK | SLEEVE ASSEMBLY              | 1                  |                                                                                                                                       |              |
| 12-19-1 | 9S1BA0018 | O RING AS568-018             | 6                  | The parts of #12-19 are available with a set as [1E10004MK: SLEEVE ASSEMBLY]. This is also                                            |              |
| 12-20   | 1E10035MK | C SPOOL ASSEMBLY (Looped C®) | 1                  | available individually.  The parts of #12 are available with a set as [1D10011MP:BODY ASSEMBLY]. This is also available individually. |              |
| 12-20-1 | 1E30031MM | SEAL RING                    | 5                  | The parts of #12-20 are available with a set as [1E10035MK: C SPOOL ASSEMBLY (Looped C®)]. This is also available individually.       |              |
| 12-22   | 1D30029MM | CAP                          | 1                  |                                                                                                                                       |              |
| 12-23   | 9S1VP0022 | O RING P-22                  | 1                  | The parts of #12 are available with a set as [1D10011MP:BODY ASSEMBLY]. This is also available individually.                          | -            |
| 12-24   | 9S1VP0008 | O RING P-8                   | 1                  |                                                                                                                                       |              |
| 12-25   | 1D30030MM | RESET BUTTON                 | 1                  |                                                                                                                                       |              |
| 13      | 1D20041TN | MANIFOLD                     | 2                  |                                                                                                                                       |              |
| 14      | 9W3210800 | CONED DISK SPRING M8         | 48                 |                                                                                                                                       |              |
| 15      | 9N1210800 | NUT M8                       | 16                 |                                                                                                                                       |              |
| 16      | 1E30069TB | CAP                          | 16                 |                                                                                                                                       |              |
| 18      | 1D20040TM | OUT CHAMBER                  | 2                  |                                                                                                                                       |              |
| 19      | 1D30038MM | REINFORCEMENT PLATE          | 8                  |                                                                                                                                       |              |
| 22      | 1E30037TB | CAP                          | 8                  |                                                                                                                                       |              |
| 23      | 9N1290600 | NUT M6                       | 8                  |                                                                                                                                       |              |
| 24      | 9W2210800 | SPRING LOCK WASHER M8        | 4                  |                                                                                                                                       |              |
| 25      | 9W1210800 | PLAIN WASHER M8              | 4                  |                                                                                                                                       |              |
| 28      | 9B1220840 | BOLT M8 × 40                 | 4                  |                                                                                                                                       |              |
| 29      | 1H30055MB | RUBBER FEET                  | 4                  |                                                                                                                                       |              |
| 30      | 1E90002MN | BALL VALVE                   | 1                  |                                                                                                                                       |              |
| 31      |           | UNION                        |                    |                                                                                                                                       |              |
|         | 1D30036MN | 1                            | 1                  |                                                                                                                                       |              |
| 32      | 1D90001MP | SILENCER                     | 1                  |                                                                                                                                       |              |

## ■ Parts List TC-X100TTD-BV-FLA 1D00079MN

|   | Ref.No. | Parts No. | Description          | Parts<br>Component | Remark | Order<br>Qty |
|---|---------|-----------|----------------------|--------------------|--------|--------------|
|   | 33      | 9W3210600 | CONED DISK SPRING M6 | 32                 |        |              |
| Ī | 40      | 1D30037MN | UNION                | 1                  |        |              |