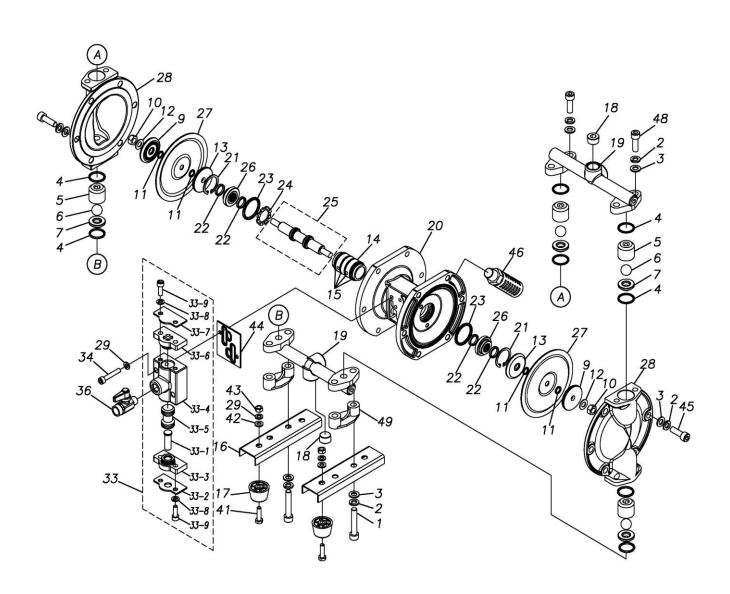

## **Exploded View Drawing and Parts List**

Model: TC-X101SC-NPT

Model Number: 1D00060MNA

Serial Number:

Service Code:

The part list and exploded view drawing as attached below indicate the full list of parts for the above mentioned pump model.

When ordering parts take care to select the correct model pump and required parts. Also be aware that models may change over time as improvements are made so cross-referencing the pumps serial number assembly date and service code are also recommended.

If you require specific spare parts you can also use this form to place your order.

For more information specific to your pump please refer to the pumps Service Book and Operation Manual available separately.

Please contact your Pump Distributor directly for more information.

| Ref.No. | Parts No. | Description               | Parts<br>Component | Remark                                                                                                             | Order<br>Qty |
|---------|-----------|---------------------------|--------------------|--------------------------------------------------------------------------------------------------------------------|--------------|
| 1       | 9B3210840 | BOLT M8 × 40              | 4                  |                                                                                                                    |              |
| 2       | 9W2210800 | SPRING LOCK WASHER M8     | 20                 |                                                                                                                    |              |
| 3       | 9W1210800 | PLAIN WASHER M8           | 20                 |                                                                                                                    |              |
| 4       | 9S1BP0021 | O RING P-21               | 8                  |                                                                                                                    |              |
| 5       | 1D20004SM | VALVE STOPPER             | 4                  |                                                                                                                    |              |
| 6       | 1D20005NB | BALL                      | 4                  |                                                                                                                    |              |
| 7       | 1D20010SM | VALVE SEAT                | 4                  |                                                                                                                    |              |
| 9       | 1E20027SM | CENTER DISK               | 2                  |                                                                                                                    |              |
| 10      | 9N1310800 | NUT M8                    | 2                  |                                                                                                                    |              |
| 11      | 9S1BP0008 | O RING P-8                | 4                  |                                                                                                                    |              |
| 12      | 9W3310800 | CONED DISK SPRING M8      | 2                  |                                                                                                                    |              |
| 13      | 1D30001MM | CENTER DISK               | 2                  |                                                                                                                    |              |
| 14      | 1D30002MM | SLEEVE                    | 1                  |                                                                                                                    |              |
| 15      | 9S1BJ1026 | O RING JASO-1026          | 4                  |                                                                                                                    |              |
| 16      | 1D30004MM | BASE                      | 2                  |                                                                                                                    |              |
| 17      | 1C30004MB | RUBBER FEET               | 4                  |                                                                                                                    |              |
| 18      | 9P63N9903 | PLUG                      | 2                  |                                                                                                                    |              |
| 19      | 1D10007MN | MANIFOLD ASSEMBLY         | 2                  |                                                                                                                    |              |
| 20      | 1D30013MN | BODY                      | 1                  |                                                                                                                    |              |
| 21      | 9R1120030 | RETAINING RING            | 2                  |                                                                                                                    |              |
| 22      | 9S2BA0014 | PACKING                   | 4                  |                                                                                                                    |              |
| 23      | 9S1BG0030 | O RING G-30               | 2                  |                                                                                                                    |              |
| 24      | 1D30014MB | SPACER                    | 1                  |                                                                                                                    |              |
| 25      | 1D10004MK | CENTER ROD ASSEMBLY       | 1                  |                                                                                                                    |              |
| 26      | 1D30015MM | CENTER ROD GUIDE          | 2                  |                                                                                                                    |              |
| 27      | 1D20018NB | DIAPHRAGM                 | 2                  |                                                                                                                    |              |
| 28      | 1D20023SM | OUT CHAMBER               | 2                  |                                                                                                                    |              |
| 29      | 9W2210600 | SPRING LOCK WASHER M6     | 6                  |                                                                                                                    |              |
| 33      | 1D10003MN | VALVE BODY ASSEMBLY       | 1                  |                                                                                                                    |              |
| 33-1    | 1D30007MM | RESET BUTTON              | 1                  | The parts of #33 are available with a set as [1D10003MN:VALVE BODY ASSEMBLY]. This is also available individually. |              |
| 33-2    | 1D30008MM | REINFORCEMENT PLATE VALVE | 1                  |                                                                                                                    |              |
| 33-3    | 1D30009MB | SPOOL STOPPER LOWER       | 1                  |                                                                                                                    |              |
| 33-4    | 1D30010MN | VALVE BODY                | 1                  |                                                                                                                    |              |
| 33-5    | 1D10002MK | SPOOL ASSEMBLY            | 1                  |                                                                                                                    |              |
| 33-6    | 1D30011MB | SPOOL STOPPER UPPER       | 1                  |                                                                                                                    |              |
| 33-7    | 1D30012MM | REINFORCEMENT VALVE UPPER | 1                  |                                                                                                                    |              |
| 33-8    | 9W2210600 | SPRING LOCK WASHER M6     | 4                  |                                                                                                                    |              |
| 33-9    | 9B3210618 | BOLT M6 × 18              | 4                  |                                                                                                                    |              |
| 34      | 9B3220635 | BOLT M6 × 35              | 2                  |                                                                                                                    |              |
| 36      | 1E90002MN | BALL VALVE                | 1                  |                                                                                                                    |              |
| 41      | 9B1210622 | BOLT M6 × 22              | 4                  |                                                                                                                    |              |
| 42      | 9W1210600 | PLAIN WASHER M6           | 4                  |                                                                                                                    |              |
| 43      | 9N1210600 | NUT M6                    | 4                  |                                                                                                                    |              |
| 44      | 1D30017MB | VALVE BODY GASKET         | 1                  |                                                                                                                    |              |
| 45      | 9B3210825 | BOLT M8 × 25              | 12                 |                                                                                                                    |              |
| 46      | 1D90001MN | SILENCER                  | 1                  |                                                                                                                    |              |
| 48      | 9B3210820 | BOLT M8 × 20              | 4                  |                                                                                                                    |              |
| 49      | 1D30019MB | SPACER                    | 2                  |                                                                                                                    |              |
|         |           |                           | 1                  | I .                                                                                                                | 1            |