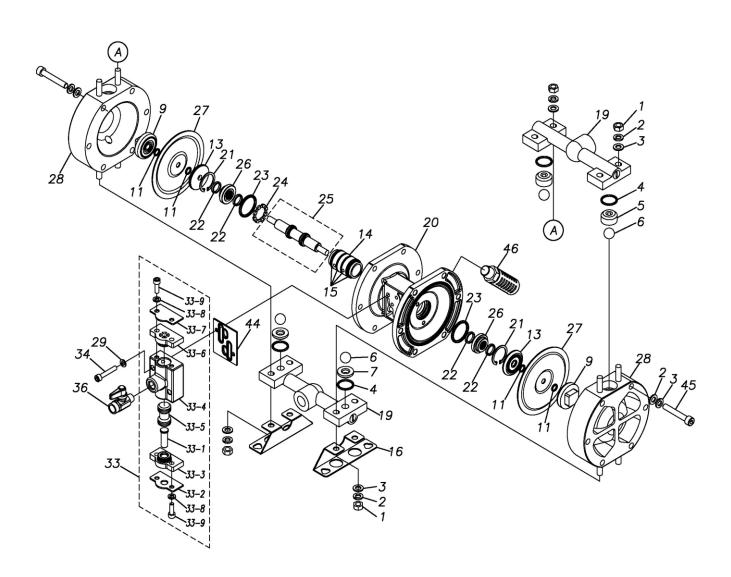

## **Exploded View Drawing and Parts List**

Model: TC-X100PH-NPT

Model Number: 1D00048MNA

Serial Number:

Service Code:

The part list and exploded view drawing as attached below indicate the full list of parts for the above mentioned pump model.

## ■ Parts List TC-X100PH-NPT 1D00048MN

| Ref.No. | Parts No. | Description               | Parts<br>Component | Remark                                                                                                              | Order<br>Qty |
|---------|-----------|---------------------------|--------------------|---------------------------------------------------------------------------------------------------------------------|--------------|
| 1       | 9N1210800 | NUT M8                    | 8                  |                                                                                                                     |              |
| 2       | 9W2210800 | SPRING LOCK WASHER M8     | 20                 |                                                                                                                     |              |
| 3       | 9W1210800 | PLAIN WASHER M8           | 20                 |                                                                                                                     |              |
| 4       | 9S1BP0021 | O RING P-21               | 4                  |                                                                                                                     |              |
| 5       | 1D20002PB | VALVE STOPPER             | 2                  |                                                                                                                     |              |
| 6       | 1D20005BB | BALL                      | 4                  |                                                                                                                     |              |
| 7       | 1D20008PM | VALVE SEAT                | 2                  |                                                                                                                     |              |
| 9       | 1D20011PB | CENTER DISK               | 2                  |                                                                                                                     |              |
| 13      | 1E20024AM | CENTER DISK               | 2                  |                                                                                                                     |              |
| 14      | 1D30002MM | SLEEVE                    | 1                  |                                                                                                                     |              |
| 15      | 9S1BJ1026 | O RING JASO-1026          | 4                  |                                                                                                                     |              |
| 16      | 1D30003MM | BASE                      | 2                  |                                                                                                                     |              |
| 19      | 1D10005MN | MANIFOLD ASSEMBLY         | 2                  |                                                                                                                     |              |
| 20      | 1D30013MN | BODY                      | 1                  |                                                                                                                     |              |
| 21      | 9R1120030 | RETAINING RING            | 2                  |                                                                                                                     |              |
| 22      | 9S2BA0014 | PACKING                   | 4                  |                                                                                                                     |              |
| 23      | 9S1BG0030 | O RING G-30               | 2                  |                                                                                                                     |              |
| 24      | 1D30014MB | SPACER                    | 1                  |                                                                                                                     |              |
| 25      | 1D10004MK | CENTER ROD ASSEMBLY       | 1                  |                                                                                                                     |              |
| 26      | 1D30015MM | CENTER ROD GUIDE          | 2                  |                                                                                                                     |              |
| 27      | 1D20020HB | DIAPHRAGM                 | 2                  |                                                                                                                     |              |
| 28      | 1D20021PM | OUT CHAMBER               | 2                  |                                                                                                                     |              |
| 29      | 9W2210600 | SPRING LOCK WASHER M6     | 2                  |                                                                                                                     |              |
| 33      | 1D10003MN | VALVE BODY ASSEMBLY       | 1                  |                                                                                                                     |              |
| 33-1    | 1D30007MM | RESET BUTTON              | 1                  |                                                                                                                     |              |
| 33-2    | 1D30008MM | REINFORCEMENT PLATE VALVE | 1                  | The parts of #33 are available with a set as [1D10003MN: VALVE BODY ASSEMBLY]. This is also available individually. |              |
| 33-3    | 1D30009MB | SPOOL STOPPER LOWER       | 1                  |                                                                                                                     |              |
| 33-4    | 1D30010MN | VALVE BODY                | 1                  |                                                                                                                     |              |
| 33-5    | 1D10002MK | SPOOL ASSEMBLY            | 1                  |                                                                                                                     |              |
| 33-6    | 1D30011MB | SPOOL STOPPER UPPER       | 1                  |                                                                                                                     |              |
| 33-7    | 1D30012MM | REINFORCEMENT VALVE UPPER | 1                  |                                                                                                                     |              |
| 33-8    | 9W2210600 | SPRING LOCK WASHER M6     | 4                  |                                                                                                                     |              |
| 33-9    | 9B3210618 | BOLT M6×18                | 4                  |                                                                                                                     |              |
| 34      | 9B3220635 | BOLT M6 × 35              | 2                  |                                                                                                                     |              |
| 36      | 1E90002MN | BALL VALVE                | 1                  |                                                                                                                     |              |
| 44      | 1D30017MB | VALVE BODY GASKET         | 1                  |                                                                                                                     |              |
| 45      | 9B3220850 | BOLT M8 × 50              | 12                 |                                                                                                                     |              |
| 46      | 1D90001MN | SILENCER                  | 1                  |                                                                                                                     |              |