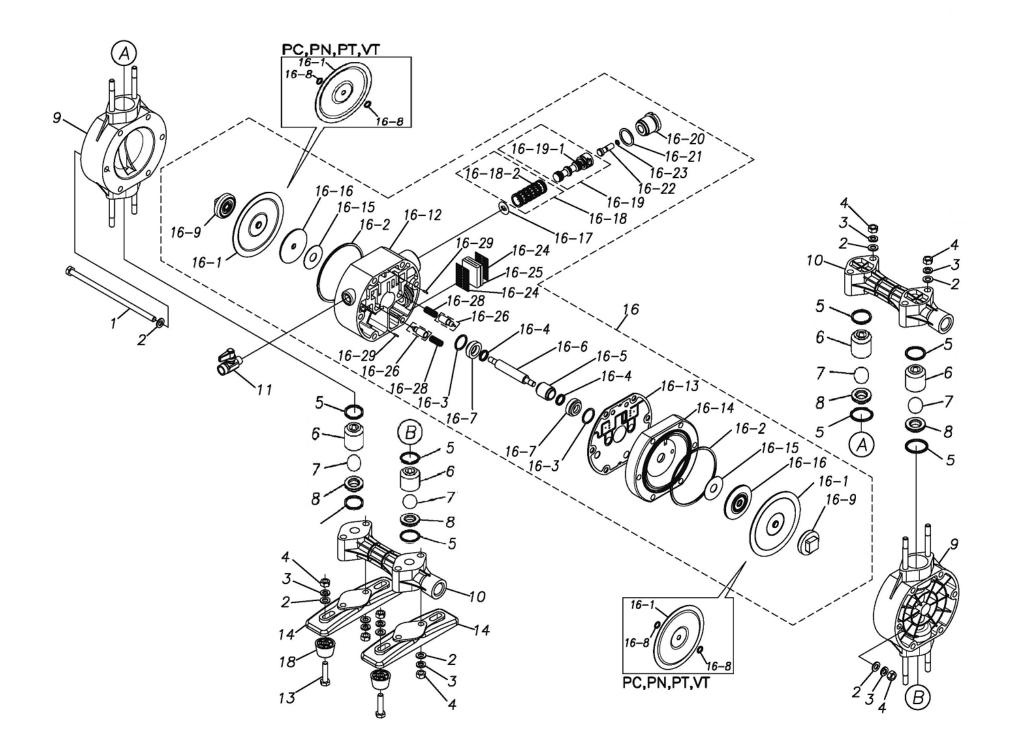

## **Exploded View Drawing and Parts List**

Model: TC-X151GSN-X (TC-X151PS-BV-NPT)

Model Number: NS0262

Serial Number:

Service Code:

The part list and exploded view drawing as attached below indicate the full list of parts for the above mentioned pump model.

When ordering parts take care to select the correct model pump and required parts. Also be aware that models may change over time as improvements are made so cross-referencing the pumps serial number assembly date and service code are also recommended.

If you require specific spare parts you can also use this form to place your order.

For more information specific to your pump please refer to the pumps Service Book and Operation Manual available separately.

Please contact your Pump Distributor directly for more information.

| Ref.No.         Parts No.         Description         Parts Component         Remark           1         9B1290804         BOLT M8 × 185         6           2         9W1210800         PLAIN WASHER M8         24 | Orde<br>Qty |
|---------------------------------------------------------------------------------------------------------------------------------------------------------------------------------------------------------------------|-------------|
| 1 02120001                                                                                                                                                                                                          | 43,         |
| 2 0W1210000 PLAIN WASHER M8 24                                                                                                                                                                                      |             |
| 2   9W1210800   PLAIN WASHER M8   24                                                                                                                                                                                |             |
| 3 9W2210800 SPRING LOCK WASHER M8 18                                                                                                                                                                                |             |
| 4 9N1210800 NUT M8 18                                                                                                                                                                                               |             |
| 5 9S1EP0029 O RING P-29 8                                                                                                                                                                                           |             |
| 6 BS0093 VALVE STOPPER 4                                                                                                                                                                                            |             |
| 7 1E20022EB BALL VALVE 4                                                                                                                                                                                            |             |
| 8 BK1280 VALVE SEAT 4                                                                                                                                                                                               |             |
| 9 1E20043PM OUT CHAMBER 2                                                                                                                                                                                           |             |
| 10 1E20046PN MANIFOLD 2                                                                                                                                                                                             |             |
| 11 1E9002MN BALL VALVE 1                                                                                                                                                                                            |             |
| 1. 1. 1. 1. 1. 1. 1. 1. 1. 1. 1. 1. 1. 1                                                                                                                                                                            |             |
| 10   05/12/10000                                                                                                                                                                                                    |             |
| 14 1E30058PB BASE 2                                                                                                                                                                                                 |             |
| 16 1E10011MN BODY ASSEMBLY 1                                                                                                                                                                                        |             |
| 16-1 1D20020SB DIAPHRAGM 2                                                                                                                                                                                          |             |
| 16-2 9S1BG0095 O RING G-95 2                                                                                                                                                                                        |             |
| 16-3 9S1BP1022 O RING P-22A 2                                                                                                                                                                                       |             |
| 16-4 9S2BA0014 PACKING 2                                                                                                                                                                                            |             |
| 16-5 1E30050MB CENTER ROD GUIDE 1                                                                                                                                                                                   |             |
| 16-6 1E20040MM CENTER ROD 1                                                                                                                                                                                         |             |
| 16-7 1E30051MB BUSHING 2 The parts of #16 are available with a set as  16-9 1D20011DB CENTER DISK 2 [1E10011MN:BODY ASSEMBLY]. This is also                                                                         |             |
| available individually.                                                                                                                                                                                             |             |
| 16–12 1E30052MN BODY A 1                                                                                                                                                                                            |             |
| 16-13 1E30053MB GASKET 1                                                                                                                                                                                            |             |
| 16–14 1E30054MM BODY A 1<br>16–15 1E30023MB CUSHION 2                                                                                                                                                               |             |
| 10 10 1E00020MD                                                                                                                                                                                                     |             |
| 16-16 1E30022MB CENTER DISK 2                                                                                                                                                                                       |             |
| 16-17                                                                                                                                                                                                               |             |
| 16-18 1E10004MK SLEEVE ASSEMBLY 1                                                                                                                                                                                   |             |
| 16-18-1 9S1BA0018 O RING AS568-018 6 The parts of #16-18 are available with a set as [1E10004MK: SLEEVE ASSEMBLY]. This is als available individually.                                                              |             |
| 16-19 1E10024MK C SPOOL ASSEMBLY 1 The parts of #16 are available with a set as [1E10011MN:BODY ASSEMBLY]. This is also available individually.                                                                     |             |
| 16-19-1 1E30031MM SEAL RING 5 The parts of #16-19 are available with a set as [1E10024MK: C SPOOL ASSEMBLY]. This is a available individually.                                                                      |             |
| 16-20 1E30026MM CAP 1                                                                                                                                                                                               |             |
| 16-21 9S1BP0024 O RING P-24 1                                                                                                                                                                                       |             |
| 16-22 1E30027MM RESET BUTTON 1                                                                                                                                                                                      |             |
| 16-23 9S1BP0005 O RING P-5 1                                                                                                                                                                                        |             |
| The parts of #16 are available with a set as [1E10011MN:BODY ASSEMBLY]. This is also                                                                                                                                |             |
| 16-25 1C30014MB SILENCER 1 available individually.                                                                                                                                                                  |             |
| 16-26 1E10025MK PILOT VALVE ASSEMBLY 2                                                                                                                                                                              |             |
| 16-28 1E30024MM SPRING 2                                                                                                                                                                                            |             |
| 16-29 9R2112008 SPRING PIN φ2×8 2                                                                                                                                                                                   |             |
| 18 1H30055MB RUBBER FEET 4                                                                                                                                                                                          |             |