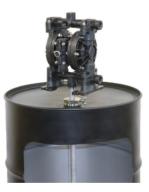

## Air-Operated Double Diaphragm Pumps (AODD)

## Air-Operated Double Diaphragm (AODD) Pump Capabilities

Self Priming Can Run Dry Can Run Deadhead Variable Flow Rates

Explosion Proof / Intrinsically Safe Portable & Easy to Use Can Pump Shear Sensitive Fluids Transfer Viscous Fluids