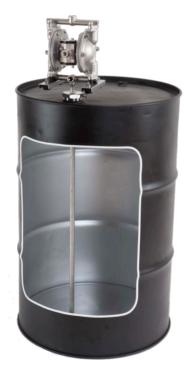

## Air-Operated Double Diaphragm Pumps (AODD)

## **Features**

- Available in a range of sizes and materials suitable for pumping directly from 55 gallon drums
- For the safe clean and efficient transfer of all kinds of liquids including; Corrosive Chemicals, Oils, Lubricants Waste liquids, Solvents, Paints, Inks, Diesel, and other Fuels
- Available with 1/4" 3/8" 1/2" 3/4" and 1" pump connections
- Available in; Pure PP, GFRPP, Conductive PP, PVDF, PTFE, Aluminium, SUS & Electro Polished SUS
- Max Flow Rate up to: 58 gpm
- Max Particle Size up to: 6.5mm
- Max Liquid Discharge Pressure: 100 psi