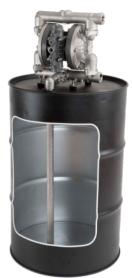

## Air-Operated Double Diaphragm Pumps (AODD)

## **Features**

- Available in a range of sizes and materials suitable for pumping directly from 55 gallon drums
- For the safe clean and efficient transfer of all kinds of liquids including; Corrosive Chemicals, Oils, Lubricants Waste liquids, Solvents, Paints, Inks, Diesel, and other Fuels
- Available with 1/4" 3/8" 1/2" 3/4" and 1" pump connections
- Available in; Pure PP, GFRPP, Conductive PP, PVDF, PTFE, Aluminium, SUS & Electro Polished SUS
- Max Flow Rate up to: 58 gpm
- Max Particle Size up to: 6.5mm
- Max Liquid Discharge Pressure: 100 psi