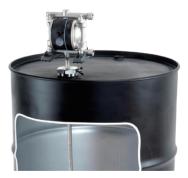

## Air-Operated Double Diaphragm Pumps (AODD)

## Air-Operated Double Diaphragm (AODD) Pump Capabilities

Self Priming Can Run Dry Can Run Deadhead Variable Flow Rates

Explosion Proof / Intrinsically Safe Portable & Easy to Use Can Pump Shear Sensitive Fluids Transfer Viscous Fluids