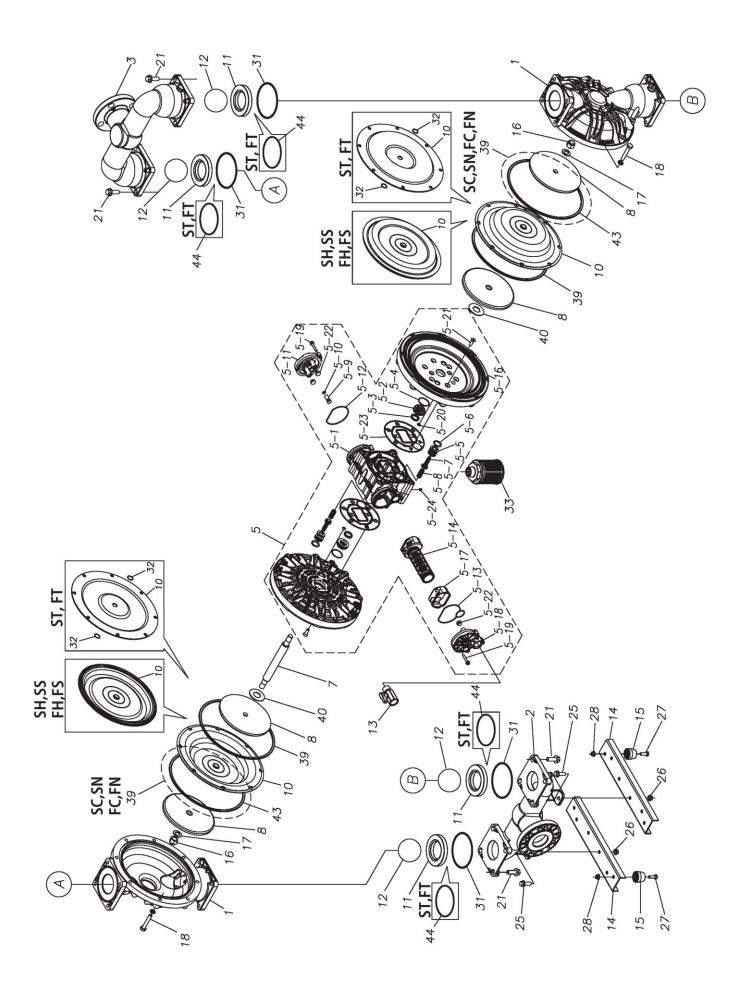

## **Exploded View Drawing and Parts List**

Model: TC-X501SV-FLA

Model Number: 1M00382MN

Serial Number:

Service Code:

The part list and exploded view drawing as attached below indicate the full list of parts for the above mentioned pump model.

When ordering parts take care to select the correct model pump and required parts. Also be aware that models may change over time as improvements are made so cross-referencing the pumps serial number assembly date and service code are also recommended.

If you require specific spare parts you can also use this form to place your order.

For more information specific to your pump please refer to the pumps Service Book and Operation Manual available separately.

Please contact your Pump Distributor directly for more information.

| Ref.No. | Parts No.    | Description                        | Parts<br>Component | Remark                                                                              | Order<br>Qty |
|---------|--------------|------------------------------------|--------------------|-------------------------------------------------------------------------------------|--------------|
| 1       | 1M20001SM    | OUT CHAMBER                        | 2                  |                                                                                     |              |
| 2       | 1M20003SM    | IN MANIFOLD                        | 1                  |                                                                                     |              |
| 3       | 1M20005SM    | OUT MANIFOLD                       | 1                  |                                                                                     |              |
| 5       | 1M10022MN    | BODY ASSEMBLY                      | 1                  |                                                                                     |              |
| 5-1     | 1L30054MN    | BODY                               | 1                  |                                                                                     |              |
| 5-2     | 1M30026MM    | BEARING CENTER ROD                 | 2                  |                                                                                     |              |
| 5-3     | 9S2BA0025    | PACKING                            | 2                  |                                                                                     | -            |
| 5-4     | 9S1BS0036    | O RING S-36                        | 2                  |                                                                                     |              |
| 5-5     | 1L30063MM    | PILOT VALVE SEAT                   | 2                  |                                                                                     |              |
| 5-6     | 9S1BP1022    | O RING P-22A                       | 2                  |                                                                                     |              |
| 5-7     | 1L30058MB    | PILOT VALVE                        | 2                  |                                                                                     |              |
| 5-8     | 1L30064MM    | SPRING                             | 2                  |                                                                                     |              |
| 5-9     | 1L30065MM    | RESET BUTTON                       | 1                  |                                                                                     |              |
| 5-10    | 9S1BP0008    | O RING P-8                         | 1                  |                                                                                     |              |
| 5-11    | 1L30056MB    | CAP                                | 1                  | The parts of #5 are available with a set as [1M10022MN:BODY ASSEMBLY]. This is also |              |
| 5-12    | 1L30061MB    | PACKING CAP                        | 1                  | available individually.                                                             |              |
| 5-13    | 1L30060MB    | PACKING CAP IN                     | 1                  |                                                                                     |              |
| 5-14    | 1L10003MK    | C SPOOL VALVE ASSEMBLY (Looped C®) | 1                  |                                                                                     |              |
| 5-16    | 1M30061MM    | AIR CHAMBER                        | 2                  |                                                                                     |              |
| 5-17    | 1L30005MB    | SPRING STOPPER                     | 1                  |                                                                                     |              |
| 5-18    | 1L30055MN    | CAP IN                             | 1                  |                                                                                     |              |
| 5-19    | 9B2110635    | BOLT M6 × 35                       | 7                  |                                                                                     |              |
| 5-20    | 9T6125008    | SCREW M5 × 8                       | 8                  |                                                                                     |              |
| 5-21    | 9B5410825    | BOLT M8 × 25                       | 16                 |                                                                                     |              |
| 5-22    | 1L30062MB    | CUSHION                            | 4                  |                                                                                     |              |
| 5-23    | 1L30059MB    | PACKING BODY                       | 2                  |                                                                                     |              |
| 5-24    | 9P60P9901    | PLUG R1/8                          | 2                  |                                                                                     |              |
| 7       | 1L20043MM    | CENTER ROD                         | 1                  |                                                                                     |              |
| 8       | 1M20021MM    | CENTER DISK                        | 2                  |                                                                                     |              |
| 9       | 1M20030MM    | CENTER DISK                        | 2                  |                                                                                     |              |
| 10      | 1M20017VB    | DIAPHRAGM                          | 2                  |                                                                                     |              |
| 11      | 1M20012VB    | VALVE SEAT                         | 4                  |                                                                                     |              |
| 12      | 1M20028VB    | BALL                               | 4                  |                                                                                     |              |
| 13      | 1M90001MN    | BALL VALVE                         | 1                  |                                                                                     |              |
| 14      | 1M30031MM    | BASE                               | 2                  |                                                                                     | <u></u>      |
| 15      | 1E30070MB    | RUBBER FEET                        | 4                  |                                                                                     |              |
| 16      | 9N1731600    | NUT M16 × 1.5                      | 2                  |                                                                                     |              |
| 17      | 9W3311600    | CONED DISK SPRING M16              | 2                  |                                                                                     |              |
| 18      | 9B1221060    | BOLT M10 × 60                      | 16                 |                                                                                     |              |
| 20      | 9W4211000    | SPRING LOCK WASHER M10             | 16                 |                                                                                     |              |
| 21      | 9B2211235    | BOLT M12 × 35                      | 16                 |                                                                                     |              |
| 25      | 9B2211030    | BOLT M10 × 30                      | 4                  |                                                                                     |              |
| 26      | 9N2211000    | NUT M10                            | 4                  |                                                                                     |              |
| 27      | 9B1110825    | BOLT M8 × 25                       | 4                  |                                                                                     | 1            |
| 28      | 9N2110800    | NUT M8                             | 4                  |                                                                                     |              |
| 31      | 9S1VG0115    | O RING G-115                       | 4                  |                                                                                     |              |
| 33      | 1L90002MN    | SILENCER                           | 1                  |                                                                                     |              |
| 39      | 9S1BG0270    | O RING G-270                       | 2                  |                                                                                     |              |
| 40      | 1M30033MB    | CUSHION CENTER DISK                | 2                  |                                                                                     | 1            |
| 43      | 9S1VG0270    | O RING G-270                       | 2                  |                                                                                     |              |
| 40      | 331 V GUZ /U | 5 1414G G 270                      |                    |                                                                                     |              |