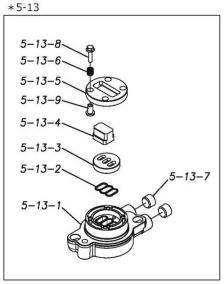

## TC-X400FS-NPT

| Ref.No. | Parts No. | Description           | Parts<br>Component | Remark                                                                                                            | Order<br>Qty |
|---------|-----------|-----------------------|--------------------|-------------------------------------------------------------------------------------------------------------------|--------------|
| 1       | 1L20027FM | OUT CHANBER           | 2                  |                                                                                                                   |              |
| 2       | 1L20029FN | IN MANIFOLD           | 1                  |                                                                                                                   |              |
| 3       | 1L20031FN | OUT MANIFOLD          | 1                  |                                                                                                                   |              |
| 5       | 1L10019MN | BODY ASSEMBLY         | 1                  |                                                                                                                   |              |
| 5-1     | 1L30057MM | AIR CHAMBER           | 2                  |                                                                                                                   |              |
| 5-2     | 1M30001MM | BODY                  | 1                  | -                                                                                                                 |              |
| 5-3     | 1M30026MM | BEARING CENTER ROD    | 2                  | +                                                                                                                 |              |
| 5-4     | 1M30011MM | SHUTTLE               | 1                  | -                                                                                                                 |              |
| 5–5     | 1M30012MM | BEARING SHUTTLE       | 1                  | The parts of #5 are available with a set as<br>[1L10019MN:BODY ASSEMBLY]. This is also<br>available individually. |              |
| 5-6     | 9S2BA0025 | PACKING               | 2                  |                                                                                                                   |              |
| 5-7     | 9S1BS0036 | O RING S-36           | 2                  |                                                                                                                   |              |
| 5-8     | 1M30027MB | PACKING BODY          | 2                  |                                                                                                                   |              |
| 5-9     | 1M30004MM | BRACKET BEARING       | 2                  |                                                                                                                   |              |
| 5-10    | 9S1BG0065 | O RING G-65           | 2                  |                                                                                                                   |              |
| 5-11    | 9S1BP0014 | O RING P-14           | 4                  | -                                                                                                                 |              |
| 5-12    | 9B5410825 | BOLT M8×25            | 16                 | †                                                                                                                 |              |
| 5-13    | 1M10002MP | VALVE BODY ASSEMBLY   | 2                  | †                                                                                                                 |              |
| 5-13-1  | 1M30002MP | VALVE BODY            | 2                  |                                                                                                                   |              |
| 5-13-2  | 1M30016MB | PACKING VALVE         | 2                  | -                                                                                                                 |              |
| 5-13-3  | 1M30014MM | SEAT SLIDE VALVE      | 2                  | -                                                                                                                 |              |
| 5-13-4  | 1M30013MM | SLIDE VALVE           | 2                  | -                                                                                                                 |              |
| 5-13-5  | 1M30015MM | GUIDE SLIDE VALVE     | 2                  | The parts of #5-13 are available with a set as                                                                    |              |
| 5-13-6  | 1M30020MM | SPRING                | 8                  | [1M10002MP:VALVE BODY ASSEMBLY]. This is also<br>available individually.                                          |              |
| 5-13-7  | 1H30043MB | PLUG                  | 4                  | +                                                                                                                 |              |
| 5-13-8  | 9B2110520 | BOLT M5 × 20          | 8                  | -                                                                                                                 |              |
| 5-13-9  | 1M30019MM | GUIDE SPRING          | 8                  | Γ                                                                                                                 |              |
| 5-14    | 9S1BG0055 | O RING G-55           | 2                  |                                                                                                                   |              |
| 5-15    | 9B2210835 | BOLT M8 × 35          | 8                  | +                                                                                                                 |              |
| 5-16    | 1M30006MM | BEARING PIN           | 4                  |                                                                                                                   |              |
| 5-17    | 1M30000MM | BEARING ARM           | 2                  |                                                                                                                   |              |
| 5-19    | 1M30010MN | CAP BODY IN           | 1                  |                                                                                                                   |              |
| 5-20    | 1M30005MM | CASE SPRING           | 2                  | +                                                                                                                 |              |
| 5-21    | 1M30007MM | BEARING CASE SPRING   | 4                  | The parts of #5 are available with a set as [11.10019MN:BODY ASSEMBLY]. This is also                              |              |
| 5-22    | 1M30008MM | SPRING                | 2                  | available individually.                                                                                           |              |
| 5-23    | 1M30003MB | ARM                   | 2                  | -                                                                                                                 |              |
| 5-24    | 1M30023MM | PIN SHUTTLE           | 2                  | -                                                                                                                 |              |
| 5-25    | 1M30023MM | CAP BODY              | 1                  | +                                                                                                                 |              |
| 5-27    | 9T6125008 | SCREW M5 × 8          | 8                  | ÷                                                                                                                 |              |
| 5-28    | 9B2110612 | BOLT M6 × 12          | 4                  | +                                                                                                                 |              |
| 6       | 1M30024MM | SPACER CENTER ROD     | 2                  |                                                                                                                   |              |
| 7       | 1M20015MM | CENTER ROD            | 1                  |                                                                                                                   |              |
| 8       | 1L20019MM | CENTER DISK           | 2                  |                                                                                                                   |              |
|         |           | CENTER DISK           |                    |                                                                                                                   |              |
| 9       | 1L20040MM |                       | 2                  |                                                                                                                   |              |
| 10      | 1L20011SB |                       | 2                  |                                                                                                                   |              |
| 11      | 1L20037EB | VALVE SEAT            | 4                  |                                                                                                                   |              |
| 12      | 1M20018EB | BALL                  | 4                  |                                                                                                                   |              |
| 13      | 1M90001MN | BALL VALVE            | 1                  |                                                                                                                   |              |
| 14      | 1L30067MM | BASE                  | 2                  |                                                                                                                   |              |
| 15      | 1H30055MB | RUBBER FEET           | 4                  |                                                                                                                   |              |
| 16      | 9N1731600 | NUT M16 × 1.5         | 2                  |                                                                                                                   |              |
| 17      | 9W3311600 | CONED DISK SPRING M16 | 2                  |                                                                                                                   |              |
| 18      | 9B2111060 | BOLT M10 × 60         | 16                 |                                                                                                                   |              |