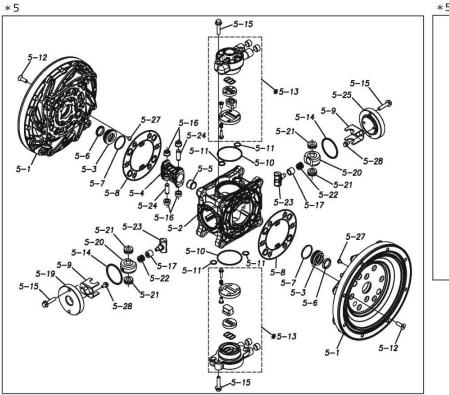

## TC-X400FS-NPT

| Ref.No. | Parts No. | Description           | Parts<br>Component | Remark                                                                                                            | Order<br>Qty |
|---------|-----------|-----------------------|--------------------|-------------------------------------------------------------------------------------------------------------------|--------------|
| 1       | 1L20027FM | OUT CHANBER           | 2                  |                                                                                                                   |              |
| 2       | 1L20029FN | IN MANIFOLD           | 1                  |                                                                                                                   |              |
| 3       | 1L20031FN | OUT MANIFOLD          | 1                  |                                                                                                                   |              |
| 5       | 1L10019MN | BODY ASSEMBLY         | 1                  |                                                                                                                   |              |
| 5-1     | 1L30057MM | AIR CHAMBER           | 2                  |                                                                                                                   |              |
| 5-2     | 1M30001MM | BODY                  | 1                  | -                                                                                                                 |              |
| 5-3     | 1M30026MM | BEARING CENTER ROD    | 2                  | +                                                                                                                 |              |
| 5-4     | 1M30011MM | SHUTTLE               | 1                  | -                                                                                                                 |              |
| 5–5     | 1M30012MM | BEARING SHUTTLE       | 1                  | The parts of #5 are available with a set as<br>[1L10019MN:BODY ASSEMBLY]. This is also<br>available individually. |              |
| 5-6     | 9S2BA0025 | PACKING               | 2                  |                                                                                                                   |              |
| 5-7     | 9S1BS0036 | O RING S-36           | 2                  |                                                                                                                   |              |
| 5-8     | 1M30027MB | PACKING BODY          | 2                  |                                                                                                                   |              |
| 5-9     | 1M30004MM | BRACKET BEARING       | 2                  |                                                                                                                   |              |
| 5-10    | 9S1BG0065 | O RING G-65           | 2                  |                                                                                                                   |              |
| 5-11    | 9S1BP0014 | O RING P-14           | 4                  | -                                                                                                                 |              |
| 5-12    | 9B5410825 | BOLT M8×25            | 16                 | †                                                                                                                 |              |
| 5-13    | 1M10002MP | VALVE BODY ASSEMBLY   | 2                  | †                                                                                                                 |              |
| 5-13-1  | 1M30002MP | VALVE BODY            | 2                  |                                                                                                                   |              |
| 5-13-2  | 1M30016MB | PACKING VALVE         | 2                  | -                                                                                                                 |              |
| 5-13-3  | 1M30014MM | SEAT SLIDE VALVE      | 2                  | -                                                                                                                 |              |
| 5-13-4  | 1M30013MM | SLIDE VALVE           | 2                  | -                                                                                                                 |              |
| 5-13-5  | 1M30015MM | GUIDE SLIDE VALVE     | 2                  | The parts of #5-13 are available with a set as                                                                    |              |
| 5-13-6  | 1M30020MM | SPRING                | 8                  | [1M10002MP:VALVE BODY ASSEMBLY]. This is also<br>available individually.                                          |              |
| 5-13-7  | 1H30043MB | PLUG                  | 4                  | +                                                                                                                 |              |
| 5-13-8  | 9B2110520 | BOLT M5 × 20          | 8                  | -                                                                                                                 |              |
| 5-13-9  | 1M30019MM | GUIDE SPRING          | 8                  | Γ                                                                                                                 |              |
| 5-14    | 9S1BG0055 | O RING G-55           | 2                  |                                                                                                                   |              |
| 5-15    | 9B2210835 | BOLT M8 × 35          | 8                  | +                                                                                                                 |              |
| 5-16    | 1M30006MM | BEARING PIN           | 4                  |                                                                                                                   |              |
| 5-17    | 1M30000MM | BEARING ARM           | 2                  |                                                                                                                   |              |
| 5-19    | 1M30010MN | CAP BODY IN           | 1                  |                                                                                                                   |              |
| 5-20    | 1M30005MM | CASE SPRING           | 2                  | +                                                                                                                 |              |
| 5-21    | 1M30007MM | BEARING CASE SPRING   | 4                  | The parts of #5 are available with a set as [11.10019MN:BODY ASSEMBLY]. This is also                              |              |
| 5-22    | 1M30008MM | SPRING                | 2                  | available individually.                                                                                           |              |
| 5-23    | 1M30003MB | ARM                   | 2                  | -                                                                                                                 |              |
| 5-24    | 1M30023MM | PIN SHUTTLE           | 2                  | -                                                                                                                 |              |
| 5-25    | 1M30023MM | CAP BODY              | 1                  | +                                                                                                                 |              |
| 5-27    | 9T6125008 | SCREW M5 × 8          | 8                  | ÷                                                                                                                 |              |
| 5-28    | 9B2110612 | BOLT M6 × 12          | 4                  | +                                                                                                                 |              |
| 6       | 1M30024MM | SPACER CENTER ROD     | 2                  |                                                                                                                   |              |
| 7       | 1M20015MM | CENTER ROD            | 1                  |                                                                                                                   |              |
| 8       | 1L20019MM | CENTER DISK           | 2                  |                                                                                                                   |              |
|         |           | CENTER DISK           |                    |                                                                                                                   |              |
| 9       | 1L20040MM |                       | 2                  |                                                                                                                   |              |
| 10      | 1L20011SB |                       | 2                  |                                                                                                                   |              |
| 11      | 1L20037EB | VALVE SEAT            | 4                  |                                                                                                                   |              |
| 12      | 1M20018EB | BALL                  | 4                  |                                                                                                                   |              |
| 13      | 1M90001MN | BALL VALVE            | 1                  |                                                                                                                   |              |
| 14      | 1L30067MM | BASE                  | 2                  |                                                                                                                   |              |
| 15      | 1H30055MB | RUBBER FEET           | 4                  |                                                                                                                   |              |
| 16      | 9N1731600 | NUT M16 × 1.5         | 2                  |                                                                                                                   |              |
| 17      | 9W3311600 | CONED DISK SPRING M16 | 2                  |                                                                                                                   |              |
| 18      | 9B2111060 | BOLT M10 × 60         | 16                 |                                                                                                                   |              |

## TC-X400FS-NPT

| Ref.No. | Parts No. | Description         | Parts<br>Component | Remark | Order<br>Qty |
|---------|-----------|---------------------|--------------------|--------|--------------|
| 21      | 9B2111235 | BOLT M12×35         | 16                 |        |              |
| 25      | 9B2111025 | BOLT                | 4                  |        |              |
| 26      | 9N2111000 | NUT M10             | 4                  |        |              |
| 27      | 9B1110825 | BOLT M8×25          | 4                  |        |              |
| 28      | 9N2110800 | NUT M8              | 4                  |        |              |
| 31      | 9S1EG0100 | O RING G-100        | 4                  |        |              |
| 33      | 1H90003MK | SILENCER            | 2                  |        |              |
| 40      | 1M30033MB | CUSHION CENTER DISK | 4                  |        |              |
| 43      | 9S1EG0230 | O RING G-230        | 2                  |        |              |