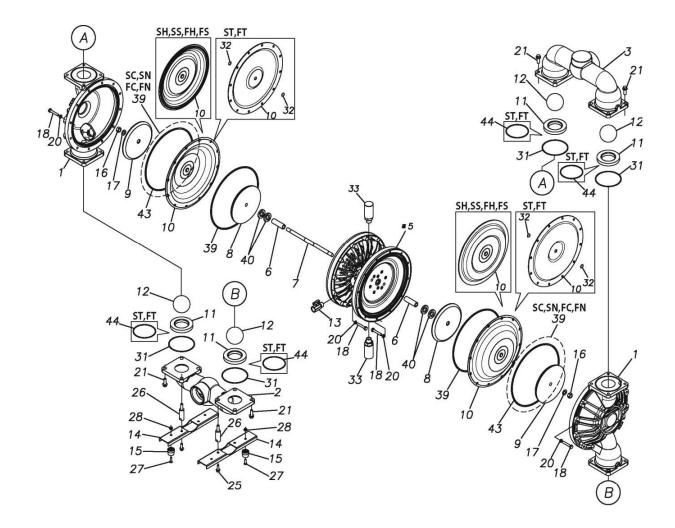

## TC-X400FS-NPT

| Ref.No. | Parts No. | Description           | Parts<br>Component | Remark                                                                                                            | Order<br>Qty |
|---------|-----------|-----------------------|--------------------|-------------------------------------------------------------------------------------------------------------------|--------------|
| 1       | 1L20027FM | OUT CHANBER           | 2                  |                                                                                                                   |              |
| 2       | 1L20029FN | IN MANIFOLD           | 1                  |                                                                                                                   |              |
| 3       | 1L20031FN | OUT MANIFOLD          | 1                  |                                                                                                                   |              |
| 5       | 1L10019MN | BODY ASSEMBLY         | 1                  |                                                                                                                   |              |
| 5-1     | 1L30057MM | AIR CHAMBER           | 2                  |                                                                                                                   |              |
| 5-2     | 1M30001MM | BODY                  | 1                  | -                                                                                                                 |              |
| 5-3     | 1M30026MM | BEARING CENTER ROD    | 2                  | +                                                                                                                 |              |
| 5-4     | 1M30011MM | SHUTTLE               | 1                  | -                                                                                                                 |              |
| 5–5     | 1M30012MM | BEARING SHUTTLE       | 1                  | The parts of #5 are available with a set as<br>[1L10019MN:BODY ASSEMBLY]. This is also<br>available individually. |              |
| 5-6     | 9S2BA0025 | PACKING               | 2                  |                                                                                                                   |              |
| 5-7     | 9S1BS0036 | O RING S-36           | 2                  |                                                                                                                   |              |
| 5-8     | 1M30027MB | PACKING BODY          | 2                  |                                                                                                                   |              |
| 5-9     | 1M30004MM | BRACKET BEARING       | 2                  |                                                                                                                   |              |
| 5-10    | 9S1BG0065 | O RING G-65           | 2                  |                                                                                                                   |              |
| 5-11    | 9S1BP0014 | O RING P-14           | 4                  | -                                                                                                                 |              |
| 5-12    | 9B5410825 | BOLT M8×25            | 16                 | †                                                                                                                 |              |
| 5-13    | 1M10002MP | VALVE BODY ASSEMBLY   | 2                  | †                                                                                                                 |              |
| 5-13-1  | 1M30002MP | VALVE BODY            | 2                  |                                                                                                                   |              |
| 5-13-2  | 1M30016MB | PACKING VALVE         | 2                  | -                                                                                                                 |              |
| 5-13-3  | 1M30014MM | SEAT SLIDE VALVE      | 2                  | -                                                                                                                 |              |
| 5-13-4  | 1M30013MM | SLIDE VALVE           | 2                  | -                                                                                                                 |              |
| 5-13-5  | 1M30015MM | GUIDE SLIDE VALVE     | 2                  | The parts of #5-13 are available with a set as                                                                    |              |
| 5-13-6  | 1M30020MM | SPRING                | 8                  | [1M10002MP:VALVE BODY ASSEMBLY]. This is also<br>available individually.                                          |              |
| 5-13-7  | 1H30043MB | PLUG                  | 4                  | +                                                                                                                 |              |
| 5-13-8  | 9B2110520 | BOLT M5 × 20          | 8                  | -                                                                                                                 |              |
| 5-13-9  | 1M30019MM | GUIDE SPRING          | 8                  | Γ                                                                                                                 |              |
| 5-14    | 9S1BG0055 | O RING G-55           | 2                  |                                                                                                                   |              |
| 5-15    | 9B2210835 | BOLT M8 × 35          | 8                  | +                                                                                                                 |              |
| 5-16    | 1M30006MM | BEARING PIN           | 4                  |                                                                                                                   |              |
| 5-17    | 1M30000MM | BEARING ARM           | 2                  |                                                                                                                   |              |
| 5-19    | 1M30010MN | CAP BODY IN           | 1                  |                                                                                                                   |              |
| 5-20    | 1M30005MM | CASE SPRING           | 2                  | +                                                                                                                 |              |
| 5-21    | 1M30007MM | BEARING CASE SPRING   | 4                  | The parts of #5 are available with a set as [11.10019MN:BODY ASSEMBLY]. This is also                              |              |
| 5-22    | 1M30008MM | SPRING                | 2                  | available individually.                                                                                           |              |
| 5-23    | 1M30003MB | ARM                   | 2                  | -                                                                                                                 |              |
| 5-24    | 1M30023MM | PIN SHUTTLE           | 2                  | -                                                                                                                 |              |
| 5-25    | 1M30023MM | CAP BODY              | 1                  | +                                                                                                                 |              |
| 5-27    | 9T6125008 | SCREW M5 × 8          | 8                  | ÷                                                                                                                 |              |
| 5-28    | 9B2110612 | BOLT M6 × 12          | 4                  | +                                                                                                                 |              |
| 6       | 1M30024MM | SPACER CENTER ROD     | 2                  |                                                                                                                   |              |
| 7       | 1M20015MM | CENTER ROD            | 1                  |                                                                                                                   |              |
| 8       | 1L20019MM | CENTER DISK           | 2                  |                                                                                                                   |              |
|         |           | CENTER DISK           |                    |                                                                                                                   |              |
| 9       | 1L20040MM |                       | 2                  |                                                                                                                   |              |
| 10      | 1L20011SB |                       | 2                  |                                                                                                                   |              |
| 11      | 1L20037EB | VALVE SEAT            | 4                  |                                                                                                                   |              |
| 12      | 1M20018EB | BALL                  | 4                  |                                                                                                                   |              |
| 13      | 1M90001MN | BALL VALVE            | 1                  |                                                                                                                   |              |
| 14      | 1L30067MM | BASE                  | 2                  |                                                                                                                   |              |
| 15      | 1H30055MB | RUBBER FEET           | 4                  |                                                                                                                   |              |
| 16      | 9N1731600 | NUT M16 × 1.5         | 2                  |                                                                                                                   |              |
| 17      | 9W3311600 | CONED DISK SPRING M16 | 2                  |                                                                                                                   |              |
| 18      | 9B2111060 | BOLT M10 × 60         | 16                 |                                                                                                                   |              |

## TC-X400FS-NPT

| Ref.No. | Parts No. | Description         | Parts<br>Component | Remark | Order<br>Qty |
|---------|-----------|---------------------|--------------------|--------|--------------|
| 21      | 9B2111235 | BOLT M12×35         | 16                 |        |              |
| 25      | 9B2111025 | BOLT                | 4                  |        |              |
| 26      | 9N2111000 | NUT M10             | 4                  |        |              |
| 27      | 9B1110825 | BOLT M8×25          | 4                  |        |              |
| 28      | 9N2110800 | NUT M8              | 4                  |        |              |
| 31      | 9S1EG0100 | O RING G-100        | 4                  |        |              |
| 33      | 1H90003MK | SILENCER            | 2                  |        |              |
| 40      | 1M30033MB | CUSHION CENTER DISK | 4                  |        |              |
| 43      | 9S1EG0230 | O RING G-230        | 2                  |        |              |