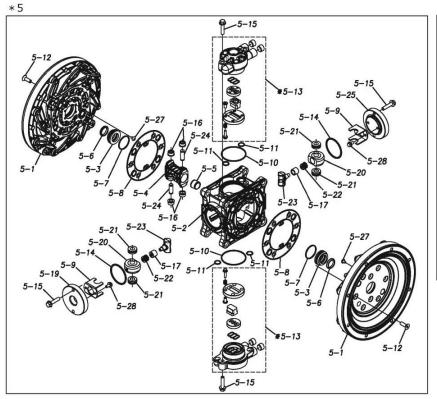

Please contact your Pump Distributor directly for more information.

| Ref.No. | Parts No. | Description           | Parts<br>Component | Remark                                                                                                      |     |  |
|---------|-----------|-----------------------|--------------------|-------------------------------------------------------------------------------------------------------------|-----|--|
| 1       | 1L20027FM | OUT CHANBER           | 2                  |                                                                                                             | Qty |  |
| 2       | 1L20029FN | IN MANIFOLD           | 1                  |                                                                                                             |     |  |
| 3       | 1L20031FN | OUT MANIFOLD          | 1                  |                                                                                                             |     |  |
| 5       | 1L10019MN | BODY ASSEMBLY         | 1                  |                                                                                                             |     |  |
| 5-1     | 1L30057MM | AIR CHAMBER           | 2                  |                                                                                                             |     |  |
| 5-2     | 1M30001MM | BODY                  | 1                  |                                                                                                             |     |  |
| 5-3     | 1M30026MM | BEARING CENTER ROD    | 2                  | The parts of #5 are available with a set as [1L10019MN:BODY ASSEMBLY]. This is also                         |     |  |
| 5-4     | 1M30011MM | SHUTTLE               | 1                  |                                                                                                             |     |  |
| 5-5     | 1M30012MM | BEARING SHUTTLE       | 1                  |                                                                                                             |     |  |
| 5-6     | 9S2BA0025 | PACKING               | 2                  |                                                                                                             |     |  |
| 5-7     | 9S1BS0036 | O RING S-36           | 2                  |                                                                                                             |     |  |
| 5-8     | 1M30027MB | PACKING BODY          | 2                  | available individually.                                                                                     |     |  |
| 5-9     | 1M30004MM | BRACKET BEARING       | 2                  |                                                                                                             |     |  |
| 5-10    | 9S1BG0065 | O RING G-65           | 2                  | †                                                                                                           |     |  |
| 5-11    | 9S1BP0014 | O RING P-14           | 4                  |                                                                                                             |     |  |
| 5-12    | 9B5410825 | BOLT M8 × 25          | 16                 |                                                                                                             |     |  |
| 5-13    | 1M10002MP | VALVE BODY ASSEMBLY   | 2                  |                                                                                                             |     |  |
| 5-13-1  | 1M30002MP | VALVE BODY            | 2                  |                                                                                                             |     |  |
| 5-13-2  | 1M30016MB | PACKING VALVE         | 2                  |                                                                                                             |     |  |
| 5-13-3  | 1M30014MM | SEAT SLIDE VALVE      | 2                  |                                                                                                             |     |  |
| 5-13-4  | 1M30013MM | SLIDE VALVE           | 2                  |                                                                                                             |     |  |
| 5-13-5  | 1M30015MM | GUIDE SLIDE VALVE     | 2                  | The parts of #5-13 are available with a set as [1M10002MP:VALVE BODY ASSEMBLY]. This is also                |     |  |
| 5-13-6  | 1M30020MM | SPRING                | 8                  | available individually.                                                                                     |     |  |
| 5-13-7  | 1H30043MB | PLUG                  | 4                  |                                                                                                             |     |  |
| 5-13-8  | 9B2110520 | BOLT M5 × 20          | 8                  |                                                                                                             |     |  |
| 5-13-9  | 1M30019MM | GUIDE SPRING          | 8                  |                                                                                                             |     |  |
| 5-14    | 9S1BG0055 | O RING G-55           | 2                  |                                                                                                             |     |  |
| 5-15    | 9B2210835 | BOLT M8 × 35          | 8                  |                                                                                                             |     |  |
| 5-16    | 1M30006MM | BEARING PIN           | 4                  | The parts of #5 are available with a set as [1L10019MN:BODY ASSEMBLY]. This is also available individually. |     |  |
| 5-17    | 1M30017MM | BEARING ARM           | 2                  |                                                                                                             |     |  |
| 5-19    | 1M30010MN | CAP BODY IN           | 1                  |                                                                                                             |     |  |
| 5-20    | 1M30005MM | CASE SPRING           | 2                  |                                                                                                             |     |  |
| 5-21    | 1M30007MM | BEARING CASE SPRING   | 4                  |                                                                                                             |     |  |
| 5-22    | 1M30008MM | SPRING                | 2                  |                                                                                                             |     |  |
| 5-23    | 1M30003MB | ARM                   | 2                  |                                                                                                             |     |  |
| 5-24    | 1M30023MM | PIN SHUTTLE           | 2                  |                                                                                                             |     |  |
| 5-25    | 1M30009MM | CAP BODY              | 1                  |                                                                                                             |     |  |
| 5-27    | 9T6125008 | SCREW M5 × 8          | 8                  |                                                                                                             |     |  |
| 5-28    | 9B2110612 | BOLT M6 × 12          | 4                  |                                                                                                             |     |  |
| 6       | 1M30025TM | SPACER CENTER ROD     | 2                  |                                                                                                             |     |  |
| 7       | 1M20016TM | CENTER ROD            | 1                  |                                                                                                             |     |  |
| 8       | 1M20031MM | CENTER DISK           | 2                  |                                                                                                             |     |  |
| 9       | 1L20042MM | CENTER DISK           | 2                  |                                                                                                             |     |  |
| 10      | 1L20001T7 | DIAPHRAGM             | 2                  |                                                                                                             |     |  |
| 11      | 1L20041TM | VALVE SEAT            | 4                  |                                                                                                             |     |  |
| 12      | 1M20034TM | BALL                  | 4                  |                                                                                                             |     |  |
| 13      | 1M90001MN | BALL VALVE            | 1                  |                                                                                                             |     |  |
| 14      | 1L30067MM | BASE                  | 2                  |                                                                                                             |     |  |
| 15      | 1H30055MB | RUBBER FEET           | 4                  |                                                                                                             |     |  |
| 16      | 9N1331600 | NUT M16 × 1.5         | 2                  |                                                                                                             | +   |  |
| 17      | 9W3311600 | CONED DISK SPRING M16 | 2                  |                                                                                                             |     |  |
| 18      | 9B2111060 | BOLT M10 × 60         | 16                 |                                                                                                             |     |  |
| 10      | 352111000 |                       | 10                 |                                                                                                             |     |  |