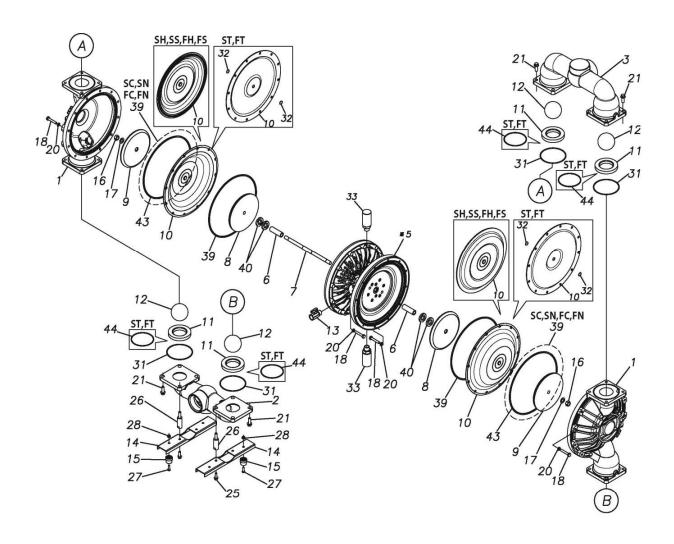

Please contact your Pump Distributor directly for more information.

| Ref.No. | Parts No. | Description           | Parts<br>Component | Remark                                                                                                      |     |  |
|---------|-----------|-----------------------|--------------------|-------------------------------------------------------------------------------------------------------------|-----|--|
| 1       | 1L20027FM | OUT CHANBER           | 2                  |                                                                                                             | Qty |  |
| 2       | 1L20029FN | IN MANIFOLD           | 1                  |                                                                                                             |     |  |
| 3       | 1L20031FN | OUT MANIFOLD          | 1                  |                                                                                                             |     |  |
| 5       | 1L10019MN | BODY ASSEMBLY         | 1                  |                                                                                                             |     |  |
| 5-1     | 1L30057MM | AIR CHAMBER           | 2                  |                                                                                                             |     |  |
| 5-2     | 1M30001MM | BODY                  | 1                  |                                                                                                             |     |  |
| 5-3     | 1M30026MM | BEARING CENTER ROD    | 2                  | The parts of #5 are available with a set as [1L10019MN:BODY ASSEMBLY]. This is also                         |     |  |
| 5-4     | 1M30011MM | SHUTTLE               | 1                  |                                                                                                             |     |  |
| 5-5     | 1M30012MM | BEARING SHUTTLE       | 1                  |                                                                                                             |     |  |
| 5-6     | 9S2BA0025 | PACKING               | 2                  |                                                                                                             |     |  |
| 5-7     | 9S1BS0036 | O RING S-36           | 2                  |                                                                                                             |     |  |
| 5-8     | 1M30027MB | PACKING BODY          | 2                  | available individually.                                                                                     |     |  |
| 5-9     | 1M30004MM | BRACKET BEARING       | 2                  |                                                                                                             |     |  |
| 5-10    | 9S1BG0065 | O RING G-65           | 2                  | †                                                                                                           |     |  |
| 5-11    | 9S1BP0014 | O RING P-14           | 4                  |                                                                                                             |     |  |
| 5-12    | 9B5410825 | BOLT M8 × 25          | 16                 |                                                                                                             |     |  |
| 5-13    | 1M10002MP | VALVE BODY ASSEMBLY   | 2                  |                                                                                                             |     |  |
| 5-13-1  | 1M30002MP | VALVE BODY            | 2                  |                                                                                                             |     |  |
| 5-13-2  | 1M30016MB | PACKING VALVE         | 2                  |                                                                                                             |     |  |
| 5-13-3  | 1M30014MM | SEAT SLIDE VALVE      | 2                  |                                                                                                             |     |  |
| 5-13-4  | 1M30013MM | SLIDE VALVE           | 2                  |                                                                                                             |     |  |
| 5-13-5  | 1M30015MM | GUIDE SLIDE VALVE     | 2                  | The parts of #5-13 are available with a set as [1M10002MP:VALVE BODY ASSEMBLY]. This is also                |     |  |
| 5-13-6  | 1M30020MM | SPRING                | 8                  | available individually.                                                                                     |     |  |
| 5-13-7  | 1H30043MB | PLUG                  | 4                  |                                                                                                             |     |  |
| 5-13-8  | 9B2110520 | BOLT M5 × 20          | 8                  |                                                                                                             |     |  |
| 5-13-9  | 1M30019MM | GUIDE SPRING          | 8                  |                                                                                                             |     |  |
| 5-14    | 9S1BG0055 | O RING G-55           | 2                  |                                                                                                             |     |  |
| 5-15    | 9B2210835 | BOLT M8 × 35          | 8                  |                                                                                                             |     |  |
| 5-16    | 1M30006MM | BEARING PIN           | 4                  | The parts of #5 are available with a set as [1L10019MN:BODY ASSEMBLY]. This is also available individually. |     |  |
| 5-17    | 1M30017MM | BEARING ARM           | 2                  |                                                                                                             |     |  |
| 5-19    | 1M30010MN | CAP BODY IN           | 1                  |                                                                                                             |     |  |
| 5-20    | 1M30005MM | CASE SPRING           | 2                  |                                                                                                             |     |  |
| 5-21    | 1M30007MM | BEARING CASE SPRING   | 4                  |                                                                                                             |     |  |
| 5-22    | 1M30008MM | SPRING                | 2                  |                                                                                                             |     |  |
| 5-23    | 1M30003MB | ARM                   | 2                  |                                                                                                             |     |  |
| 5-24    | 1M30023MM | PIN SHUTTLE           | 2                  |                                                                                                             |     |  |
| 5-25    | 1M30009MM | CAP BODY              | 1                  |                                                                                                             |     |  |
| 5-27    | 9T6125008 | SCREW M5 × 8          | 8                  |                                                                                                             |     |  |
| 5-28    | 9B2110612 | BOLT M6 × 12          | 4                  |                                                                                                             |     |  |
| 6       | 1M30025TM | SPACER CENTER ROD     | 2                  |                                                                                                             |     |  |
| 7       | 1M20016TM | CENTER ROD            | 1                  |                                                                                                             |     |  |
| 8       | 1M20031MM | CENTER DISK           | 2                  |                                                                                                             |     |  |
| 9       | 1L20042MM | CENTER DISK           | 2                  |                                                                                                             |     |  |
| 10      | 1L20001T7 | DIAPHRAGM             | 2                  |                                                                                                             |     |  |
| 11      | 1L20041TM | VALVE SEAT            | 4                  |                                                                                                             |     |  |
| 12      | 1M20034TM | BALL                  | 4                  |                                                                                                             |     |  |
| 13      | 1M90001MN | BALL VALVE            | 1                  |                                                                                                             |     |  |
| 14      | 1L30067MM | BASE                  | 2                  |                                                                                                             |     |  |
| 15      | 1H30055MB | RUBBER FEET           | 4                  |                                                                                                             |     |  |
| 16      | 9N1331600 | NUT M16 × 1.5         | 2                  |                                                                                                             | +   |  |
| 17      | 9W3311600 | CONED DISK SPRING M16 | 2                  |                                                                                                             |     |  |
| 18      | 9B2111060 | BOLT M10 × 60         | 16                 |                                                                                                             |     |  |
| 10      | 352111000 |                       | 10                 |                                                                                                             |     |  |

## ■ Parts List TC-X400FT-NPT 1L00292MN

| Ref.No. | Parts No. | Description         | Parts<br>Component | Remark | Order<br>Qty |
|---------|-----------|---------------------|--------------------|--------|--------------|
| 21      | 9B2111235 | BOLT M12 × 35       | 16                 |        |              |
| 25      | 9B2111025 | BOLT                | 4                  |        |              |
| 26      | 9N2111000 | NUT M10             | 4                  |        |              |
| 27      | 9B1110825 | BOLT M8 × 25        | 4                  |        |              |
| 28      | 9N2110800 | NUT M8              | 4                  |        |              |
| 31      | 9S1TG0100 | O RING G-100        | 4                  |        |              |
| 32      | 9S1TP0016 | O RING P-16         | 4                  |        |              |
| 33      | 1H90003MK | SILENCER            | 2                  |        |              |
| 39      | 9S1BG0230 | O RING G-230        | 2                  |        |              |
| 40      | 1M30033MB | CUSHION CENTER DISK | 2                  |        |              |
| 43      | 9S1TG0230 | O RING G-230        | 2                  |        |              |
| 44      | 9S1TG0085 | O RING G-85         | 4                  |        |              |