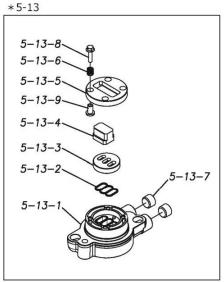

Please contact your Pump Distributor directly for more information.

| Ref.No. | Parts No. | Description           | Parts<br>Component | Remark                                                                                                      |     |  |
|---------|-----------|-----------------------|--------------------|-------------------------------------------------------------------------------------------------------------|-----|--|
| 1       | 1L20027FM | OUT CHANBER           | 2                  |                                                                                                             | Qty |  |
| 2       | 1L20029FN | IN MANIFOLD           | 1                  |                                                                                                             |     |  |
| 3       | 1L20031FN | OUT MANIFOLD          | 1                  |                                                                                                             |     |  |
| 5       | 1L10019MN | BODY ASSEMBLY         | 1                  |                                                                                                             |     |  |
| 5-1     | 1L30057MM | AIR CHAMBER           | 2                  |                                                                                                             |     |  |
| 5-2     | 1M30001MM | BODY                  | 1                  |                                                                                                             |     |  |
| 5-3     | 1M30026MM | BEARING CENTER ROD    | 2                  | The parts of #5 are available with a set as [1L10019MN:BODY ASSEMBLY]. This is also                         |     |  |
| 5-4     | 1M30011MM | SHUTTLE               | 1                  |                                                                                                             |     |  |
| 5-5     | 1M30012MM | BEARING SHUTTLE       | 1                  |                                                                                                             |     |  |
| 5-6     | 9S2BA0025 | PACKING               | 2                  |                                                                                                             |     |  |
| 5-7     | 9S1BS0036 | O RING S-36           | 2                  |                                                                                                             |     |  |
| 5-8     | 1M30027MB | PACKING BODY          | 2                  | available individually.                                                                                     |     |  |
| 5-9     | 1M30004MM | BRACKET BEARING       | 2                  |                                                                                                             |     |  |
| 5-10    | 9S1BG0065 | O RING G-65           | 2                  | †                                                                                                           |     |  |
| 5-11    | 9S1BP0014 | O RING P-14           | 4                  |                                                                                                             |     |  |
| 5-12    | 9B5410825 | BOLT M8 × 25          | 16                 |                                                                                                             |     |  |
| 5-13    | 1M10002MP | VALVE BODY ASSEMBLY   | 2                  |                                                                                                             |     |  |
| 5-13-1  | 1M30002MP | VALVE BODY            | 2                  |                                                                                                             |     |  |
| 5-13-2  | 1M30016MB | PACKING VALVE         | 2                  |                                                                                                             |     |  |
| 5-13-3  | 1M30014MM | SEAT SLIDE VALVE      | 2                  |                                                                                                             |     |  |
| 5-13-4  | 1M30013MM | SLIDE VALVE           | 2                  |                                                                                                             |     |  |
| 5-13-5  | 1M30015MM | GUIDE SLIDE VALVE     | 2                  | The parts of #5-13 are available with a set as [1M10002MP:VALVE BODY ASSEMBLY]. This is also                |     |  |
| 5-13-6  | 1M30020MM | SPRING                | 8                  | available individually.                                                                                     |     |  |
| 5-13-7  | 1H30043MB | PLUG                  | 4                  |                                                                                                             |     |  |
| 5-13-8  | 9B2110520 | BOLT M5 × 20          | 8                  |                                                                                                             |     |  |
| 5-13-9  | 1M30019MM | GUIDE SPRING          | 8                  |                                                                                                             |     |  |
| 5-14    | 9S1BG0055 | O RING G-55           | 2                  |                                                                                                             |     |  |
| 5-15    | 9B2210835 | BOLT M8 × 35          | 8                  |                                                                                                             |     |  |
| 5-16    | 1M30006MM | BEARING PIN           | 4                  | The parts of #5 are available with a set as [1L10019MN:BODY ASSEMBLY]. This is also available individually. |     |  |
| 5-17    | 1M30017MM | BEARING ARM           | 2                  |                                                                                                             |     |  |
| 5-19    | 1M30010MN | CAP BODY IN           | 1                  |                                                                                                             |     |  |
| 5-20    | 1M30005MM | CASE SPRING           | 2                  |                                                                                                             |     |  |
| 5-21    | 1M30007MM | BEARING CASE SPRING   | 4                  |                                                                                                             |     |  |
| 5-22    | 1M30008MM | SPRING                | 2                  |                                                                                                             |     |  |
| 5-23    | 1M30003MB | ARM                   | 2                  |                                                                                                             |     |  |
| 5-24    | 1M30023MM | PIN SHUTTLE           | 2                  |                                                                                                             |     |  |
| 5-25    | 1M30009MM | CAP BODY              | 1                  |                                                                                                             |     |  |
| 5-27    | 9T6125008 | SCREW M5 × 8          | 8                  |                                                                                                             |     |  |
| 5-28    | 9B2110612 | BOLT M6 × 12          | 4                  |                                                                                                             |     |  |
| 6       | 1M30025TM | SPACER CENTER ROD     | 2                  |                                                                                                             |     |  |
| 7       | 1M20016TM | CENTER ROD            | 1                  |                                                                                                             |     |  |
| 8       | 1M20031MM | CENTER DISK           | 2                  |                                                                                                             |     |  |
| 9       | 1L20042MM | CENTER DISK           | 2                  |                                                                                                             |     |  |
| 10      | 1L20001T7 | DIAPHRAGM             | 2                  |                                                                                                             |     |  |
| 11      | 1L20041TM | VALVE SEAT            | 4                  |                                                                                                             |     |  |
| 12      | 1M20034TM | BALL                  | 4                  |                                                                                                             |     |  |
| 13      | 1M90001MN | BALL VALVE            | 1                  |                                                                                                             |     |  |
| 14      | 1L30067MM | BASE                  | 2                  |                                                                                                             |     |  |
| 15      | 1H30055MB | RUBBER FEET           | 4                  |                                                                                                             |     |  |
| 16      | 9N1331600 | NUT M16 × 1.5         | 2                  |                                                                                                             | +   |  |
| 17      | 9W3311600 | CONED DISK SPRING M16 | 2                  |                                                                                                             |     |  |
| 18      | 9B2111060 | BOLT M10 × 60         | 16                 |                                                                                                             |     |  |
| 10      | 352111000 |                       | 10                 |                                                                                                             |     |  |