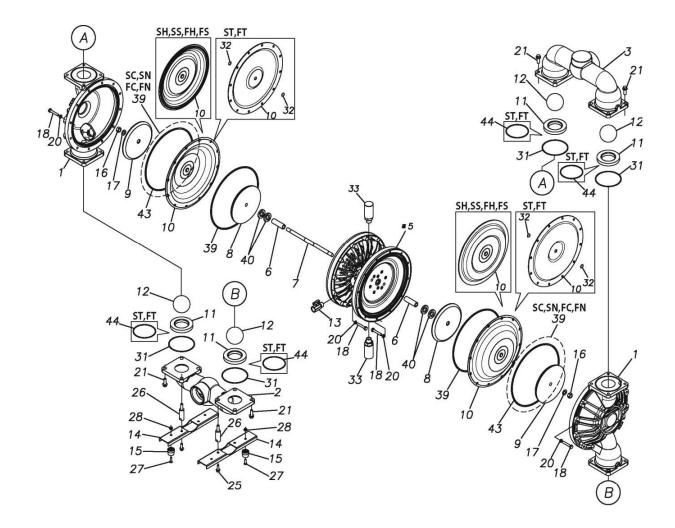

## TC-X400FC-NPT

| Ref.No. | Parts No. | Description           | Parts<br>Component | Remark                                                                                                            | Order<br>Qty |
|---------|-----------|-----------------------|--------------------|-------------------------------------------------------------------------------------------------------------------|--------------|
| 1       | 1L20027FM | OUT CHANBER           | 2                  |                                                                                                                   |              |
| 2       | 1L20029FN | IN MANIFOLD           | 1                  |                                                                                                                   |              |
| 3       | 1L20031FN | OUT MANIFOLD          | 1                  |                                                                                                                   |              |
| 5       | 1L10019MN | BODY ASSEMBLY         | 1                  |                                                                                                                   |              |
| 5-1     | 1L30057MM | AIR CHAMBER           | 2                  |                                                                                                                   |              |
| 5-2     | 1M30001MM | BODY                  | 1                  | -                                                                                                                 |              |
| 5-3     | 1M30026MM | BEARING CENTER ROD    | 2                  | The parts of #5 are available with a set as<br>[1L10019MN:BODY ASSEMBLY]. This is also<br>available individually. |              |
| 5-4     | 1M30011MM | SHUTTLE               | 1                  |                                                                                                                   |              |
| 5-5     | 1M30012MM | BEARING SHUTTLE       | 1                  |                                                                                                                   |              |
| 5-6     | 9S2BA0025 | PACKING               | 2                  |                                                                                                                   |              |
| 5-7     | 9S1BS0036 | O RING S-36           | 2                  |                                                                                                                   |              |
| 5-8     | 1M30027MB | PACKING BODY          | 2                  |                                                                                                                   |              |
| 5–9     | 1M30004MM | BRACKET BEARING       | 2                  | -                                                                                                                 |              |
| 5-10    | 9S1BG0065 | O RING G-65           | 2                  | -                                                                                                                 |              |
| 5-11    | 9S1BP0014 | O RING P-14           | 4                  | -                                                                                                                 |              |
| 5-12    | 9B5410825 | BOLT M8 × 25          | 16                 | +                                                                                                                 |              |
| 5-13    | 1M10002MP | VALVE BODY ASSEMBLY   | 2                  | +                                                                                                                 |              |
| 5-13-1  | 1M30002MP | VALVE BODY            | 2                  |                                                                                                                   | +            |
| 5-13-2  | 1M30016MB | PACKING VALVE         | 2                  | -                                                                                                                 |              |
| 5-13-3  | 1M30014MM | SEAT SLIDE VALVE      | 2                  | -                                                                                                                 |              |
| 5-13-4  | 1M30013MM | SLIDE VALVE           | 2                  | -                                                                                                                 |              |
| 5-13-5  | 1M30015MM | GUIDE SLIDE VALVE     | 2                  | The parts of #5–13 are available with a set as                                                                    |              |
| 5-13-6  | 1M30020MM | SPRING                | 8                  | [1M10002MP:VALVE BODY ASSEMBLY]. This is also available individually.                                             |              |
| 5-13-7  | 1H30043MB | PLUG                  | 4                  | -                                                                                                                 |              |
| 5-13-8  | 9B2110520 | BOLT M5 × 20          | 8                  | -                                                                                                                 |              |
| 5-13-9  | 1M30019MM | GUIDE SPRING          | 8                  |                                                                                                                   |              |
| 5-14    | 9S1BG0055 | O RING G-55           | 2                  |                                                                                                                   |              |
| 5-15    | 9B2210835 | BOLT M8 × 35          | 8                  | -<br>-<br>-<br>-                                                                                                  |              |
| 5-16    | 1M30006MM | BEARING PIN           | 4                  |                                                                                                                   |              |
| 5-17    | 1M30017MM | BEARING ARM           | 2                  |                                                                                                                   |              |
| 5-19    | 1M30010MN | CAP BODY IN           | 1                  |                                                                                                                   |              |
| 5-20    | 1M30005MM | CASE SPRING           | 2                  |                                                                                                                   |              |
| 5-21    | 1M30007MM | BEARING CASE SPRING   | 4                  | The parts of #5 are available with a set as [11.10019MN:BODY ASSEMBLY]. This is also                              |              |
| 5-22    | 1M30008MM | SPRING                | 2                  | available individually.                                                                                           |              |
| 5-23    | 1M30003MB | ARM                   | 2                  | -                                                                                                                 |              |
| 5-24    | 1M30023MM | PIN SHUTTLE           | 2                  | -                                                                                                                 |              |
| 5-25    | 1M30009MM | CAP BODY              | 1                  | -                                                                                                                 |              |
| 5-27    | 9T6125008 | SCREW M5 × 8          | 8                  |                                                                                                                   |              |
| 5-28    | 9B2110612 | BOLT M6 × 12          | 4                  |                                                                                                                   |              |
| 6       | 1M30024MM | SPACER CENTER ROD     | 2                  |                                                                                                                   | +            |
| 7       | 1M20015MM | CENTER ROD            | 1                  |                                                                                                                   | +            |
| 8       | 1L20019MM | CENTER DISK           | 2                  |                                                                                                                   | +            |
| 9       | 1L20040MM | CENTER DISK           | 2                  | <u> </u>                                                                                                          |              |
| 10      | 1L20002NB | DIAPHRAGM             | 2                  |                                                                                                                   |              |
| 11      | 1L20037NB | VALVE SEAT            | 4                  |                                                                                                                   | +            |
| 12      | 1M20018NB | BALL                  | 4                  |                                                                                                                   | +            |
|         |           | BALL VALVE            |                    |                                                                                                                   |              |
| 13      | 1M90001MN | BASE                  | 1                  |                                                                                                                   | +            |
| 14      | 1L30067MM | RUBBER FEET           | 2                  |                                                                                                                   |              |
| 15      | 1H30055MB |                       | 4                  |                                                                                                                   |              |
| 16      | 9N1731600 | NUT M16 × 1.5         | 2                  |                                                                                                                   |              |
| 17      | 9W3311600 | CONED DISK SPRING M16 | 2                  |                                                                                                                   |              |
| 18      | 9B2111060 | BOLT M10 × 60         | 16                 |                                                                                                                   |              |

## TC-X400FC-NPT

| Ref.No. | Parts No. | Description         | Parts<br>Component | Remark | Order<br>Qty |
|---------|-----------|---------------------|--------------------|--------|--------------|
| 21      | 9B2111235 | BOLT M12 × 35       | 16                 |        |              |
| 25      | 9B2111025 | BOLT                | 4                  |        |              |
| 26      | 9N2111000 | NUT M10             | 4                  |        |              |
| 27      | 9B1110825 | BOLT M8 × 25        | 4                  |        |              |
| 28      | 9N2110800 | NUT M8              | 4                  |        |              |
| 31      | 9S1BG0100 | O RING G-100        | 4                  |        |              |
| 33      | 1H90003MK | SILENCER            | 2                  |        |              |
| 39      | 9S1BG0230 | O RING G-230        | 4                  |        |              |
| 40      | 1M30033MB | CUSHION CENTER DISK | 4                  |        |              |