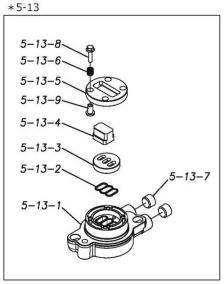

## TC-X400FC-NPT

| Ref.No. | Parts No. | Description           | Parts<br>Component | Remark                                                                                                            | Order<br>Qty |
|---------|-----------|-----------------------|--------------------|-------------------------------------------------------------------------------------------------------------------|--------------|
| 1       | 1L20027FM | OUT CHANBER           | 2                  |                                                                                                                   |              |
| 2       | 1L20029FN | IN MANIFOLD           | 1                  |                                                                                                                   |              |
| 3       | 1L20031FN | OUT MANIFOLD          | 1                  |                                                                                                                   |              |
| 5       | 1L10019MN | BODY ASSEMBLY         | 1                  |                                                                                                                   |              |
| 5-1     | 1L30057MM | AIR CHAMBER           | 2                  |                                                                                                                   |              |
| 5-2     | 1M30001MM | BODY                  | 1                  | -                                                                                                                 |              |
| 5-3     | 1M30026MM | BEARING CENTER ROD    | 2                  | The parts of #5 are available with a set as<br>[1L10019MN:BODY ASSEMBLY]. This is also<br>available individually. |              |
| 5-4     | 1M30011MM | SHUTTLE               | 1                  |                                                                                                                   |              |
| 5-5     | 1M30012MM | BEARING SHUTTLE       | 1                  |                                                                                                                   |              |
| 5-6     | 9S2BA0025 | PACKING               | 2                  |                                                                                                                   |              |
| 5-7     | 9S1BS0036 | O RING S-36           | 2                  |                                                                                                                   |              |
| 5-8     | 1M30027MB | PACKING BODY          | 2                  |                                                                                                                   |              |
| 5–9     | 1M30004MM | BRACKET BEARING       | 2                  | -                                                                                                                 |              |
| 5-10    | 9S1BG0065 | O RING G-65           | 2                  | -                                                                                                                 |              |
| 5-11    | 9S1BP0014 | O RING P-14           | 4                  | -                                                                                                                 |              |
| 5-12    | 9B5410825 | BOLT M8 × 25          | 16                 | +                                                                                                                 |              |
| 5-13    | 1M10002MP | VALVE BODY ASSEMBLY   | 2                  | +                                                                                                                 |              |
| 5-13-1  | 1M30002MP | VALVE BODY            | 2                  |                                                                                                                   | +            |
| 5-13-2  | 1M30016MB | PACKING VALVE         | 2                  | -                                                                                                                 |              |
| 5-13-3  | 1M30014MM | SEAT SLIDE VALVE      | 2                  | -                                                                                                                 |              |
| 5-13-4  | 1M30013MM | SLIDE VALVE           | 2                  | -                                                                                                                 |              |
| 5-13-5  | 1M30015MM | GUIDE SLIDE VALVE     | 2                  | The parts of #5–13 are available with a set as                                                                    |              |
| 5-13-6  | 1M30020MM | SPRING                | 8                  | [1M10002MP:VALVE BODY ASSEMBLY]. This is also available individually.                                             |              |
| 5-13-7  | 1H30043MB | PLUG                  | 4                  | -                                                                                                                 |              |
| 5-13-8  | 9B2110520 | BOLT M5 × 20          | 8                  | -                                                                                                                 |              |
| 5-13-9  | 1M30019MM | GUIDE SPRING          | 8                  |                                                                                                                   |              |
| 5-14    | 9S1BG0055 | O RING G-55           | 2                  |                                                                                                                   |              |
| 5-15    | 9B2210835 | BOLT M8 × 35          | 8                  | -<br>-<br>-<br>-                                                                                                  |              |
| 5-16    | 1M30006MM | BEARING PIN           | 4                  |                                                                                                                   |              |
| 5-17    | 1M30017MM | BEARING ARM           | 2                  |                                                                                                                   |              |
| 5-19    | 1M30010MN | CAP BODY IN           | 1                  |                                                                                                                   |              |
| 5-20    | 1M30005MM | CASE SPRING           | 2                  |                                                                                                                   |              |
| 5-21    | 1M30007MM | BEARING CASE SPRING   | 4                  | The parts of #5 are available with a set as [11.10019MN:BODY ASSEMBLY]. This is also                              |              |
| 5-22    | 1M30008MM | SPRING                | 2                  | available individually.                                                                                           |              |
| 5-23    | 1M30003MB | ARM                   | 2                  | -                                                                                                                 |              |
| 5-24    | 1M30023MM | PIN SHUTTLE           | 2                  | -                                                                                                                 |              |
| 5-25    | 1M30009MM | CAP BODY              | 1                  | -                                                                                                                 |              |
| 5-27    | 9T6125008 | SCREW M5 × 8          | 8                  |                                                                                                                   |              |
| 5-28    | 9B2110612 | BOLT M6 × 12          | 4                  |                                                                                                                   |              |
| 6       | 1M30024MM | SPACER CENTER ROD     | 2                  |                                                                                                                   | +            |
| 7       | 1M20015MM | CENTER ROD            | 1                  |                                                                                                                   | +            |
| 8       | 1L20019MM | CENTER DISK           | 2                  |                                                                                                                   | +            |
| 9       | 1L20040MM | CENTER DISK           | 2                  | <u> </u>                                                                                                          |              |
| 10      | 1L20002NB | DIAPHRAGM             | 2                  |                                                                                                                   |              |
| 11      | 1L20037NB | VALVE SEAT            | 4                  |                                                                                                                   | +            |
| 12      | 1M20018NB | BALL                  | 4                  |                                                                                                                   | +            |
|         |           | BALL VALVE            |                    |                                                                                                                   |              |
| 13      | 1M90001MN | BASE                  | 1                  |                                                                                                                   | +            |
| 14      | 1L30067MM | RUBBER FEET           | 2                  |                                                                                                                   |              |
| 15      | 1H30055MB |                       | 4                  |                                                                                                                   |              |
| 16      | 9N1731600 | NUT M16 × 1.5         | 2                  |                                                                                                                   |              |
| 17      | 9W3311600 | CONED DISK SPRING M16 | 2                  |                                                                                                                   |              |
| 18      | 9B2111060 | BOLT M10 × 60         | 16                 |                                                                                                                   |              |