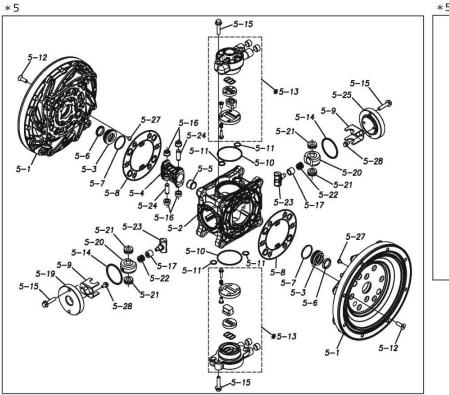

## TC-X400FC-NPT

| Ref.No. | Parts No. | Description           | Parts<br>Component | Remark                                                                                                            | Order<br>Qty |
|---------|-----------|-----------------------|--------------------|-------------------------------------------------------------------------------------------------------------------|--------------|
| 1       | 1L20027FM | OUT CHANBER           | 2                  |                                                                                                                   |              |
| 2       | 1L20029FN | IN MANIFOLD           | 1                  |                                                                                                                   |              |
| 3       | 1L20031FN | OUT MANIFOLD          | 1                  |                                                                                                                   |              |
| 5       | 1L10019MN | BODY ASSEMBLY         | 1                  |                                                                                                                   |              |
| 5-1     | 1L30057MM | AIR CHAMBER           | 2                  |                                                                                                                   |              |
| 5-2     | 1M30001MM | BODY                  | 1                  | -                                                                                                                 |              |
| 5-3     | 1M30026MM | BEARING CENTER ROD    | 2                  | The parts of #5 are available with a set as<br>[1L10019MN:BODY ASSEMBLY]. This is also<br>available individually. |              |
| 5-4     | 1M30011MM | SHUTTLE               | 1                  |                                                                                                                   |              |
| 5-5     | 1M30012MM | BEARING SHUTTLE       | 1                  |                                                                                                                   |              |
| 5-6     | 9S2BA0025 | PACKING               | 2                  |                                                                                                                   |              |
| 5-7     | 9S1BS0036 | O RING S-36           | 2                  |                                                                                                                   |              |
| 5-8     | 1M30027MB | PACKING BODY          | 2                  |                                                                                                                   |              |
| 5–9     | 1M30004MM | BRACKET BEARING       | 2                  | -                                                                                                                 |              |
| 5-10    | 9S1BG0065 | O RING G-65           | 2                  | -                                                                                                                 |              |
| 5-11    | 9S1BP0014 | O RING P-14           | 4                  | -                                                                                                                 |              |
| 5-12    | 9B5410825 | BOLT M8 × 25          | 16                 | +                                                                                                                 |              |
| 5-13    | 1M10002MP | VALVE BODY ASSEMBLY   | 2                  | +                                                                                                                 |              |
| 5-13-1  | 1M30002MP | VALVE BODY            | 2                  |                                                                                                                   | +            |
| 5-13-2  | 1M30016MB | PACKING VALVE         | 2                  | -                                                                                                                 |              |
| 5-13-3  | 1M30014MM | SEAT SLIDE VALVE      | 2                  | -                                                                                                                 |              |
| 5-13-4  | 1M30013MM | SLIDE VALVE           | 2                  | -                                                                                                                 |              |
| 5-13-5  | 1M30015MM | GUIDE SLIDE VALVE     | 2                  | The parts of #5–13 are available with a set as                                                                    |              |
| 5-13-6  | 1M30020MM | SPRING                | 8                  | [1M10002MP:VALVE BODY ASSEMBLY]. This is also available individually.                                             |              |
| 5-13-7  | 1H30043MB | PLUG                  | 4                  | -                                                                                                                 |              |
| 5-13-8  | 9B2110520 | BOLT M5 × 20          | 8                  | -                                                                                                                 |              |
| 5-13-9  | 1M30019MM | GUIDE SPRING          | 8                  |                                                                                                                   |              |
| 5-14    | 9S1BG0055 | O RING G-55           | 2                  |                                                                                                                   |              |
| 5-15    | 9B2210835 | BOLT M8 × 35          | 8                  | -<br>-<br>-<br>-                                                                                                  |              |
| 5-16    | 1M30006MM | BEARING PIN           | 4                  |                                                                                                                   |              |
| 5-17    | 1M30017MM | BEARING ARM           | 2                  |                                                                                                                   |              |
| 5-19    | 1M30010MN | CAP BODY IN           | 1                  |                                                                                                                   |              |
| 5-20    | 1M30005MM | CASE SPRING           | 2                  |                                                                                                                   |              |
| 5-21    | 1M30007MM | BEARING CASE SPRING   | 4                  | The parts of #5 are available with a set as [11.10019MN:BODY ASSEMBLY]. This is also                              |              |
| 5-22    | 1M30008MM | SPRING                | 2                  | available individually.                                                                                           |              |
| 5-23    | 1M30003MB | ARM                   | 2                  | -                                                                                                                 |              |
| 5-24    | 1M30023MM | PIN SHUTTLE           | 2                  | -                                                                                                                 |              |
| 5-25    | 1M30009MM | CAP BODY              | 1                  | -                                                                                                                 |              |
| 5-27    | 9T6125008 | SCREW M5 × 8          | 8                  |                                                                                                                   |              |
| 5-28    | 9B2110612 | BOLT M6 × 12          | 4                  |                                                                                                                   |              |
| 6       | 1M30024MM | SPACER CENTER ROD     | 2                  |                                                                                                                   | +            |
| 7       | 1M20015MM | CENTER ROD            | 1                  |                                                                                                                   | +            |
| 8       | 1L20019MM | CENTER DISK           | 2                  |                                                                                                                   | +            |
| 9       | 1L20040MM | CENTER DISK           | 2                  | <u> </u>                                                                                                          |              |
| 10      | 1L20002NB | DIAPHRAGM             | 2                  |                                                                                                                   |              |
| 11      | 1L20037NB | VALVE SEAT            | 4                  |                                                                                                                   | +            |
| 12      | 1M20018NB | BALL                  | 4                  |                                                                                                                   | +            |
|         |           | BALL VALVE            |                    |                                                                                                                   |              |
| 13      | 1M90001MN | BASE                  | 1                  |                                                                                                                   | +            |
| 14      | 1L30067MM | RUBBER FEET           | 2                  |                                                                                                                   |              |
| 15      | 1H30055MB |                       | 4                  |                                                                                                                   |              |
| 16      | 9N1731600 | NUT M16 × 1.5         | 2                  |                                                                                                                   |              |
| 17      | 9W3311600 | CONED DISK SPRING M16 | 2                  |                                                                                                                   |              |
| 18      | 9B2111060 | BOLT M10 × 60         | 16                 |                                                                                                                   |              |