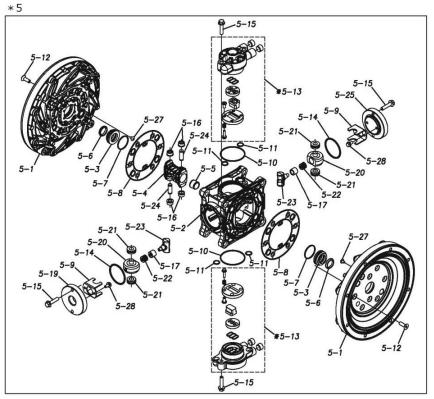

Please contact your Pump Distributor directly for more information.

| Ref.No.     | Parts No. | Description           | Parts<br>Component | Remark                                                                                                      | Order<br>Qty |
|-------------|-----------|-----------------------|--------------------|-------------------------------------------------------------------------------------------------------------|--------------|
| 1           | 1L20027FM | OUT CHANBER           | 2                  |                                                                                                             |              |
| 2           | 1L20028FM | IN MANIFOLD           | 1                  |                                                                                                             |              |
| 3           | 1L20030FM | OUT MANIFOLD          | 1                  |                                                                                                             |              |
| 5           | 1L10019MN | BODY ASSEMBLY         | 1                  |                                                                                                             |              |
| 5-1         | 1L30057MM | AIR CHAMBER           | 2                  |                                                                                                             |              |
| 5-2         | 1M30001MM | BODY                  | 1                  | The parts of #5 are available with a set as [1L10019MN:BODY ASSEMBLY]. This is also available individually. |              |
| 5-3         | 1M30026MM | BEARING CENTER ROD    | 2                  |                                                                                                             |              |
| 5-4         | 1M30011MM | SHUTTLE               | 1                  |                                                                                                             |              |
| 5-5         | 1M30012MM | BEARING SHUTTLE       | 1                  |                                                                                                             |              |
| 5-6         | 9S2BA0025 | PACKING               | 2                  |                                                                                                             | -            |
| 5-7         | 9S1BS0036 | O RING S-36           | 2                  |                                                                                                             |              |
| 5-8         | 1M30027MB | PACKING BODY          | 2                  |                                                                                                             | -            |
| 5-9         | 1M30027MB | BRACKET BEARING       | 2                  |                                                                                                             | -            |
| 5-9<br>5-10 | 9S1BG0065 | O RING G-65           | 2                  |                                                                                                             | -            |
|             |           | O RING P-14           |                    |                                                                                                             |              |
| 5-11        | 9S1BP0014 | BOLT M8 × 25          | 4                  | -                                                                                                           | -            |
| 5-12        | 9B5410825 |                       | 16                 |                                                                                                             |              |
| 5-13        | 1M10002MP | VALVE BODY ASSEMBLY   | 2                  |                                                                                                             |              |
| 5-13-1      | 1M30002MP | VALVE BODY            | 2                  |                                                                                                             |              |
| 5-13-2      | 1M30016MB | PACKING VALVE         | 2                  | -                                                                                                           |              |
| 5-13-3      | 1M30014MM | SEAT SLIDE VALVE      | 2                  | -                                                                                                           |              |
| 5-13-4      | 1M30013MM | SLIDE VALVE           | 2                  | The parts of #5-13 are available with a set as                                                              |              |
| 5-13-5      | 1M30015MM | GUIDE SLIDE VALVE     | 2                  | [1M10002MP: VALVE BODY ASSEMBLY]. This is also                                                              |              |
| 5-13-6      | 1M30020MM | SPRING                | 8                  | available individually.                                                                                     |              |
| 5-13-7      | 1H30043MB | PLUG                  | 4                  | -                                                                                                           |              |
| 5-13-8      | 9B2110520 | BOLT M5 × 20          | 8                  |                                                                                                             |              |
| 5-13-9      | 1M30019MM | GUIDE SPRING          | 8                  |                                                                                                             |              |
| 5-14        | 9S1BG0055 | O RING G-55           | 2                  | The parts of #5 are available with a set as [1L10019MN:BODY ASSEMBLY]. This is also available individually. |              |
| 5-15        | 9B2210835 | BOLT M8 × 35          | 8                  |                                                                                                             |              |
| 5-16        | 1M30006MM | BEARING PIN           | 4                  |                                                                                                             |              |
| 5-17        | 1M30017MM | BEARING ARM           | 2                  |                                                                                                             |              |
| 5-19        | 1M30010MN | CAP BODY IN           | 1                  |                                                                                                             |              |
| 5-20        | 1M30005MM | CASE SPRING           | 2                  |                                                                                                             |              |
| 5-21        | 1M30007MM | BEARING CASE SPRING   | 4                  |                                                                                                             |              |
| 5-22        | 1M30008MM | SPRING                | 2                  |                                                                                                             |              |
| 5-23        | 1M30003MB | ARM                   | 2                  |                                                                                                             |              |
| 5-24        | 1M30023MM | PIN SHUTTLE           | 2                  | *                                                                                                           |              |
| 5-25        | 1M30009MM | CAP BODY              | 1                  |                                                                                                             |              |
| 5-27        | 9T6125008 | SCREW M5 × 8          | 8                  |                                                                                                             |              |
| 5-28        | 9B2110612 | BOLT M6×12            | 4                  |                                                                                                             |              |
| 6           | 1M30024MM | SPACER CENTER ROD     | 2                  |                                                                                                             |              |
| 7           | 1M20015MM | CENTER ROD            | 1                  |                                                                                                             |              |
| 8           | 1L20019MM | CENTER DISK           | 2                  |                                                                                                             |              |
| 9           | 1L20040MM | CENTER DISK           | 2                  |                                                                                                             |              |
| 10          | 1L20002EB | DIAPHRAGM             | 2                  |                                                                                                             |              |
| 11          | 1L20037EB | VALVE SEAT            | 4                  |                                                                                                             |              |
|             |           | BALL                  |                    |                                                                                                             |              |
| 12          | 1M20018EB | BALL VALVE            | 4                  |                                                                                                             |              |
| 13          | 1M90001MN |                       | 1                  |                                                                                                             |              |
| 14          | 1L30067MM | BASE                  | 2                  |                                                                                                             |              |
| 15          | 1H30055MB | RUBBER FEET           | 4                  |                                                                                                             |              |
| 16          | 9N1731600 | NUT M16 × 1.5         | 2                  |                                                                                                             |              |
| 17          | 9W3311600 | CONED DISK SPRING M16 | 2                  |                                                                                                             |              |
| 18          | 9B2111060 | BOLT M10 × 60         | 16                 |                                                                                                             |              |