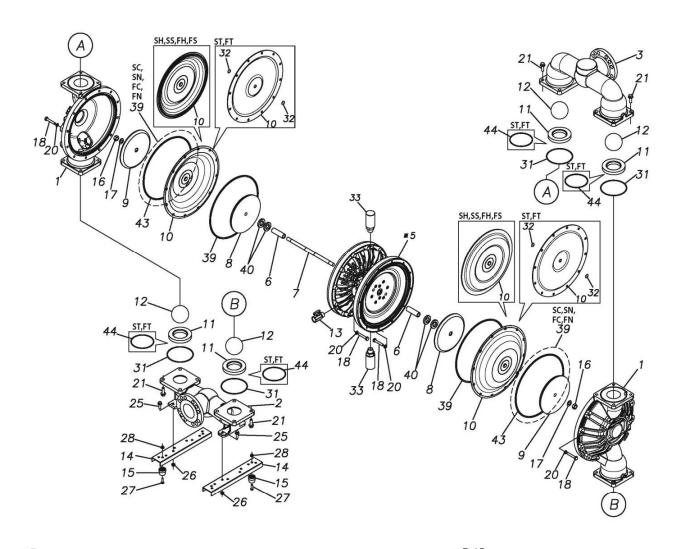

Please contact your Pump Distributor directly for more information.

| Ref.No.     | Parts No. | Description           | Parts<br>Component | Remark                                                                                                      | Order<br>Qty |
|-------------|-----------|-----------------------|--------------------|-------------------------------------------------------------------------------------------------------------|--------------|
| 1           | 1L20027FM | OUT CHANBER           | 2                  |                                                                                                             |              |
| 2           | 1L20028FM | IN MANIFOLD           | 1                  |                                                                                                             |              |
| 3           | 1L20030FM | OUT MANIFOLD          | 1                  |                                                                                                             |              |
| 5           | 1L10019MN | BODY ASSEMBLY         | 1                  |                                                                                                             |              |
| 5-1         | 1L30057MM | AIR CHAMBER           | 2                  |                                                                                                             |              |
| 5-2         | 1M30001MM | BODY                  | 1                  | The parts of #5 are available with a set as [1L10019MN:BODY ASSEMBLY]. This is also available individually. |              |
| 5-3         | 1M30026MM | BEARING CENTER ROD    | 2                  |                                                                                                             |              |
| 5-4         | 1M30011MM | SHUTTLE               | 1                  |                                                                                                             |              |
| 5-5         | 1M30012MM | BEARING SHUTTLE       | 1                  |                                                                                                             |              |
| 5-6         | 9S2BA0025 | PACKING               | 2                  |                                                                                                             | -            |
| 5-7         | 9S1BS0036 | O RING S-36           | 2                  |                                                                                                             |              |
| 5-8         | 1M30027MB | PACKING BODY          | 2                  |                                                                                                             | -            |
| 5-9         | 1M30027MB | BRACKET BEARING       | 2                  |                                                                                                             | -            |
| 5-9<br>5-10 | 9S1BG0065 | O RING G-65           | 2                  |                                                                                                             | -            |
|             |           | O RING P-14           |                    |                                                                                                             |              |
| 5-11        | 9S1BP0014 | BOLT M8 × 25          | 4                  | -                                                                                                           | -            |
| 5-12        | 9B5410825 |                       | 16                 |                                                                                                             |              |
| 5-13        | 1M10002MP | VALVE BODY ASSEMBLY   | 2                  |                                                                                                             |              |
| 5-13-1      | 1M30002MP | VALVE BODY            | 2                  |                                                                                                             |              |
| 5-13-2      | 1M30016MB | PACKING VALVE         | 2                  | -                                                                                                           |              |
| 5-13-3      | 1M30014MM | SEAT SLIDE VALVE      | 2                  | -                                                                                                           |              |
| 5-13-4      | 1M30013MM | SLIDE VALVE           | 2                  | The parts of #5-13 are available with a set as                                                              |              |
| 5-13-5      | 1M30015MM | GUIDE SLIDE VALVE     | 2                  | [1M10002MP: VALVE BODY ASSEMBLY]. This is also                                                              |              |
| 5-13-6      | 1M30020MM | SPRING                | 8                  | available individually.                                                                                     |              |
| 5-13-7      | 1H30043MB | PLUG                  | 4                  | -                                                                                                           |              |
| 5-13-8      | 9B2110520 | BOLT M5 × 20          | 8                  |                                                                                                             |              |
| 5-13-9      | 1M30019MM | GUIDE SPRING          | 8                  |                                                                                                             |              |
| 5-14        | 9S1BG0055 | O RING G-55           | 2                  | The parts of #5 are available with a set as [1L10019MN:BODY ASSEMBLY]. This is also available individually. |              |
| 5-15        | 9B2210835 | BOLT M8 × 35          | 8                  |                                                                                                             |              |
| 5-16        | 1M30006MM | BEARING PIN           | 4                  |                                                                                                             |              |
| 5-17        | 1M30017MM | BEARING ARM           | 2                  |                                                                                                             |              |
| 5-19        | 1M30010MN | CAP BODY IN           | 1                  |                                                                                                             |              |
| 5-20        | 1M30005MM | CASE SPRING           | 2                  |                                                                                                             |              |
| 5-21        | 1M30007MM | BEARING CASE SPRING   | 4                  |                                                                                                             |              |
| 5-22        | 1M30008MM | SPRING                | 2                  |                                                                                                             |              |
| 5-23        | 1M30003MB | ARM                   | 2                  |                                                                                                             |              |
| 5-24        | 1M30023MM | PIN SHUTTLE           | 2                  | *                                                                                                           |              |
| 5-25        | 1M30009MM | CAP BODY              | 1                  |                                                                                                             |              |
| 5-27        | 9T6125008 | SCREW M5 × 8          | 8                  |                                                                                                             |              |
| 5-28        | 9B2110612 | BOLT M6×12            | 4                  |                                                                                                             |              |
| 6           | 1M30024MM | SPACER CENTER ROD     | 2                  |                                                                                                             |              |
| 7           | 1M20015MM | CENTER ROD            | 1                  |                                                                                                             |              |
| 8           | 1L20019MM | CENTER DISK           | 2                  |                                                                                                             |              |
| 9           | 1L20040MM | CENTER DISK           | 2                  |                                                                                                             |              |
| 10          | 1L20002EB | DIAPHRAGM             | 2                  |                                                                                                             |              |
| 11          | 1L20037EB | VALVE SEAT            | 4                  |                                                                                                             |              |
|             |           | BALL                  |                    |                                                                                                             |              |
| 12          | 1M20018EB | BALL VALVE            | 4                  |                                                                                                             |              |
| 13          | 1M90001MN |                       | 1                  |                                                                                                             |              |
| 14          | 1L30067MM | BASE                  | 2                  |                                                                                                             |              |
| 15          | 1H30055MB | RUBBER FEET           | 4                  |                                                                                                             |              |
| 16          | 9N1731600 | NUT M16 × 1.5         | 2                  |                                                                                                             |              |
| 17          | 9W3311600 | CONED DISK SPRING M16 | 2                  |                                                                                                             |              |
| 18          | 9B2111060 | BOLT M10 × 60         | 16                 |                                                                                                             |              |

## ■ Parts List TC-X400FE-FLA 1L00283MN

| Ref.No. | Parts No. | Description         | Parts<br>Component | Remark | Order<br>Qty |
|---------|-----------|---------------------|--------------------|--------|--------------|
| 21      | 9B2111235 | BOLT M12×35         | 16                 |        |              |
| 25      | 9B2111025 | BOLT                | 4                  |        |              |
| 26      | 9N2111000 | NUT M10             | 4                  |        |              |
| 27      | 9B1110825 | BOLT M8 × 25        | 4                  |        |              |
| 28      | 9N2110800 | NUT M8              | 4                  |        |              |
| 31      | 9S1EG0100 | O RING G-100        | 4                  |        |              |
| 33      | 1H90003MK | SILENCER            | 2                  |        |              |
| 39      | 9S1BG0230 | O RING G-230        | 2                  |        |              |
| 40      | 1M30033MB | CUSHION CENTER DISK | 4                  |        |              |
| 43      | 9S1EG0230 | O RING G-230        | 2                  |        |              |