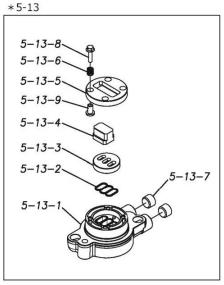

Please contact your Pump Distributor directly for more information.

| Ref.No.     | Parts No. | Description           | Parts<br>Component | Remark                                                                                                      | Order<br>Qty |
|-------------|-----------|-----------------------|--------------------|-------------------------------------------------------------------------------------------------------------|--------------|
| 1           | 1L20027FM | OUT CHANBER           | 2                  |                                                                                                             |              |
| 2           | 1L20028FM | IN MANIFOLD           | 1                  |                                                                                                             |              |
| 3           | 1L20030FM | OUT MANIFOLD          | 1                  |                                                                                                             |              |
| 5           | 1L10019MN | BODY ASSEMBLY         | 1                  |                                                                                                             |              |
| 5-1         | 1L30057MM | AIR CHAMBER           | 2                  |                                                                                                             |              |
| 5-2         | 1M30001MM | BODY                  | 1                  | The parts of #5 are available with a set as [1L10019MN:BODY ASSEMBLY]. This is also available individually. |              |
| 5-3         | 1M30026MM | BEARING CENTER ROD    | 2                  |                                                                                                             |              |
| 5-4         | 1M30011MM | SHUTTLE               | 1                  |                                                                                                             |              |
| 5-5         | 1M30012MM | BEARING SHUTTLE       | 1                  |                                                                                                             |              |
| 5-6         | 9S2BA0025 | PACKING               | 2                  |                                                                                                             | -            |
| 5-7         | 9S1BS0036 | O RING S-36           | 2                  |                                                                                                             |              |
| 5-8         | 1M30027MB | PACKING BODY          | 2                  |                                                                                                             | -            |
| 5-9         | 1M30027MB | BRACKET BEARING       | 2                  |                                                                                                             | -            |
| 5-9<br>5-10 | 9S1BG0065 | O RING G-65           | 2                  |                                                                                                             | -            |
|             |           | O RING P-14           |                    |                                                                                                             |              |
| 5-11        | 9S1BP0014 | BOLT M8 × 25          | 4                  | -                                                                                                           | -            |
| 5-12        | 9B5410825 |                       | 16                 |                                                                                                             |              |
| 5-13        | 1M10002MP | VALVE BODY ASSEMBLY   | 2                  |                                                                                                             |              |
| 5-13-1      | 1M30002MP | VALVE BODY            | 2                  |                                                                                                             |              |
| 5-13-2      | 1M30016MB | PACKING VALVE         | 2                  | -                                                                                                           |              |
| 5-13-3      | 1M30014MM | SEAT SLIDE VALVE      | 2                  | -                                                                                                           |              |
| 5-13-4      | 1M30013MM | SLIDE VALVE           | 2                  | The parts of #5-13 are available with a set as                                                              |              |
| 5-13-5      | 1M30015MM | GUIDE SLIDE VALVE     | 2                  | [1M10002MP: VALVE BODY ASSEMBLY]. This is also                                                              |              |
| 5-13-6      | 1M30020MM | SPRING                | 8                  | available individually.                                                                                     |              |
| 5-13-7      | 1H30043MB | PLUG                  | 4                  | -                                                                                                           |              |
| 5-13-8      | 9B2110520 | BOLT M5 × 20          | 8                  |                                                                                                             |              |
| 5-13-9      | 1M30019MM | GUIDE SPRING          | 8                  |                                                                                                             |              |
| 5-14        | 9S1BG0055 | O RING G-55           | 2                  | The parts of #5 are available with a set as [1L10019MN:BODY ASSEMBLY]. This is also available individually. |              |
| 5-15        | 9B2210835 | BOLT M8 × 35          | 8                  |                                                                                                             |              |
| 5-16        | 1M30006MM | BEARING PIN           | 4                  |                                                                                                             |              |
| 5-17        | 1M30017MM | BEARING ARM           | 2                  |                                                                                                             |              |
| 5-19        | 1M30010MN | CAP BODY IN           | 1                  |                                                                                                             |              |
| 5-20        | 1M30005MM | CASE SPRING           | 2                  |                                                                                                             |              |
| 5-21        | 1M30007MM | BEARING CASE SPRING   | 4                  |                                                                                                             |              |
| 5-22        | 1M30008MM | SPRING                | 2                  |                                                                                                             |              |
| 5-23        | 1M30003MB | ARM                   | 2                  |                                                                                                             |              |
| 5-24        | 1M30023MM | PIN SHUTTLE           | 2                  | *                                                                                                           |              |
| 5-25        | 1M30009MM | CAP BODY              | 1                  |                                                                                                             |              |
| 5-27        | 9T6125008 | SCREW M5 × 8          | 8                  |                                                                                                             |              |
| 5-28        | 9B2110612 | BOLT M6×12            | 4                  |                                                                                                             |              |
| 6           | 1M30024MM | SPACER CENTER ROD     | 2                  |                                                                                                             |              |
| 7           | 1M20015MM | CENTER ROD            | 1                  |                                                                                                             |              |
| 8           | 1L20019MM | CENTER DISK           | 2                  |                                                                                                             |              |
| 9           | 1L20040MM | CENTER DISK           | 2                  |                                                                                                             |              |
| 10          | 1L20002EB | DIAPHRAGM             | 2                  |                                                                                                             |              |
| 11          | 1L20037EB | VALVE SEAT            | 4                  |                                                                                                             |              |
|             |           | BALL                  |                    |                                                                                                             |              |
| 12          | 1M20018EB | BALL VALVE            | 4                  |                                                                                                             |              |
| 13          | 1M90001MN |                       | 1                  |                                                                                                             |              |
| 14          | 1L30067MM | BASE                  | 2                  |                                                                                                             |              |
| 15          | 1H30055MB | RUBBER FEET           | 4                  |                                                                                                             |              |
| 16          | 9N1731600 | NUT M16 × 1.5         | 2                  |                                                                                                             |              |
| 17          | 9W3311600 | CONED DISK SPRING M16 | 2                  |                                                                                                             |              |
| 18          | 9B2111060 | BOLT M10 × 60         | 16                 |                                                                                                             |              |