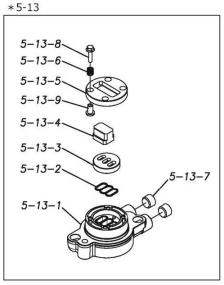

Please contact your Pump Distributor directly for more information.

| Ref.No. | Parts No. | Description           | Parts<br>Component | Remark                                                                                                      | Order<br>Qty |
|---------|-----------|-----------------------|--------------------|-------------------------------------------------------------------------------------------------------------|--------------|
| 1       | 1L20027FM | OUT CHANBER           | 2                  |                                                                                                             |              |
| 2       | 1L20028FM | IN MANIFOLD           | 1                  |                                                                                                             |              |
| 3       | 1L20030FM | OUT MANIFOLD          | 1                  |                                                                                                             |              |
| 5       | 1L10019MN | BODY ASSEMBLY         | 1                  |                                                                                                             |              |
| 5-1     | 1L30057MM | AIR CHAMBER           | 2                  |                                                                                                             |              |
| 5-2     | 1M30001MM | BODY                  | 1                  | The parts of #5 are available with a set as [1L10019MN:BODY ASSEMBLY]. This is also available individually. |              |
| 5-3     | 1M30026MM | BEARING CENTER ROD    | 2                  |                                                                                                             |              |
| 5-4     | 1M30011MM | SHUTTLE               | 1                  |                                                                                                             |              |
| 5-5     | 1M30012MM | BEARING SHUTTLE       | 1                  |                                                                                                             |              |
| 5-6     | 9S2BA0025 | PACKING               | 2                  |                                                                                                             |              |
| 5-7     | 9S1BS0036 | O RING S-36           | 2                  |                                                                                                             |              |
| 5-8     | 1M30027MB | PACKING BODY          | 2                  |                                                                                                             |              |
| 5-9     | 1M30004MM | BRACKET BEARING       | 2                  |                                                                                                             |              |
| 5-10    | 9S1BG0065 | O RING G-65           | 2                  |                                                                                                             |              |
| 5-11    | 9S1BP0014 | O RING P-14           | 4                  |                                                                                                             |              |
| 5-12    | 9B5410825 | BOLT M8 × 25          | 16                 |                                                                                                             |              |
| 5-13    | 1M10002MP | VALVE BODY ASSEMBLY   | 2                  |                                                                                                             |              |
| 5-13-1  | 1M30002MP | VALVE BODY            | 2                  |                                                                                                             |              |
| 5-13-2  | 1M30016MB | PACKING VALVE         | 2                  | *                                                                                                           |              |
| 5-13-3  | 1M30014MM | SEAT SLIDE VALVE      | 2                  |                                                                                                             |              |
| 5-13-4  | 1M30013MM | SLIDE VALVE           | 2                  | T                                                                                                           |              |
| 5-13-5  | 1M30015MM | GUIDE SLIDE VALVE     | 2                  | The parts of #5−13 are available with a set as [1M10002MP:VALVE BODY ASSEMBLY]. This is also                |              |
| 5-13-6  | 1M30020MM | SPRING                | 8                  | available individually.                                                                                     |              |
| 5-13-7  | 1H30043MB | PLUG                  | 4                  | *                                                                                                           |              |
| 5-13-8  | 9B2110520 | BOLT M5 × 20          | 8                  |                                                                                                             |              |
| 5-13-9  | 1M30019MM | GUIDE SPRING          | 8                  |                                                                                                             |              |
| 5-14    | 9S1BG0055 | O RING G-55           | 2                  |                                                                                                             |              |
| 5-15    | 9B2210835 | BOLT M8 × 35          | 8                  |                                                                                                             |              |
| 5-16    | 1M30006MM | BEARING PIN           | 4                  |                                                                                                             |              |
| 5-17    | 1M30017MM | BEARING ARM           | 2                  |                                                                                                             |              |
| 5-19    | 1M30010MN | CAP BODY IN           | 1                  |                                                                                                             |              |
| 5-20    | 1M30005MM | CASE SPRING           | 2                  | The parts of #5 are available with a set as [1L10019MN:BODY ASSEMBLY]. This is also available individually. |              |
| 5-21    | 1M30007MM | BEARING CASE SPRING   | 4                  |                                                                                                             |              |
| 5-22    | 1M30008MM | SPRING                | 2                  |                                                                                                             |              |
| 5-23    | 1M30003MB | ARM                   | 2                  |                                                                                                             |              |
| 5-24    | 1M30023MM | PIN SHUTTLE           | 2                  |                                                                                                             |              |
| 5-25    | 1M30009MM | CAP BODY              | 1                  |                                                                                                             |              |
| 5-27    | 9T6125008 | SCREW M5 × 8          | 8                  |                                                                                                             |              |
| 5-28    | 9B2110612 | BOLT M6 × 12          | 4                  |                                                                                                             |              |
| 6       | 1M30024MM | SPACER CENTER ROD     | 2                  |                                                                                                             |              |
| 7       | 1M20015MM | CENTER ROD            | 1                  |                                                                                                             |              |
| 8       | 1L20019MM | CENTER DISK           | 2                  |                                                                                                             |              |
| 9       | 1L20040MM | CENTER DISK           | 2                  |                                                                                                             |              |
| 10      | 1L20002NB | DIAPHRAGM             | 2                  |                                                                                                             |              |
| 11      | 1L20037NB | VALVE SEAT            | 4                  |                                                                                                             |              |
| 12      | 1M20018NB | BALL                  | 4                  |                                                                                                             |              |
| 13      | 1M90001MN | BALL VALVE            | 1                  |                                                                                                             | +            |
| 14      | 1L30067MM | BASE                  | 2                  |                                                                                                             | +            |
| 15      | 1H30055MB | RUBBER FEET           | 4                  |                                                                                                             | +            |
| 16      | 9N1731600 | NUT M16 × 1.5         | 2                  |                                                                                                             | +            |
| 17      | 9W3311600 | CONED DISK SPRING M16 | 2                  |                                                                                                             | 1            |
|         |           | BOLT M10 × 60         |                    |                                                                                                             | +            |
| 18      | 9B2111060 | SOLI MIO AUG          | 16                 |                                                                                                             |              |