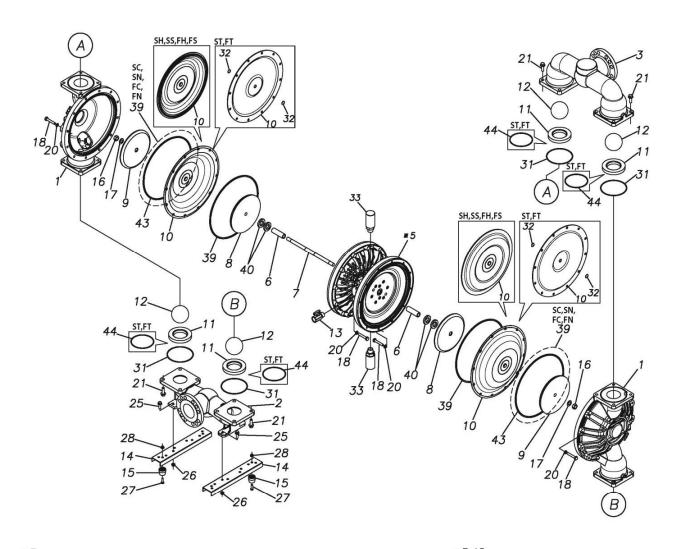

Please contact your Pump Distributor directly for more information.

| Ref.No. | Parts No. | Description           | Parts<br>Component | Remark                                                                                                      | Order<br>Qty |
|---------|-----------|-----------------------|--------------------|-------------------------------------------------------------------------------------------------------------|--------------|
| 1       | 1L20027FM | OUT CHANBER           | 2                  |                                                                                                             |              |
| 2       | 1L20028FM | IN MANIFOLD           | 1                  |                                                                                                             |              |
| 3       | 1L20030FM | OUT MANIFOLD          | 1                  |                                                                                                             |              |
| 5       | 1L10019MN | BODY ASSEMBLY         | 1                  |                                                                                                             |              |
| 5-1     | 1L30057MM | AIR CHAMBER           | 2                  |                                                                                                             |              |
| 5-2     | 1M30001MM | BODY                  | 1                  | The parts of #5 are available with a set as [1L10019MN:BODY ASSEMBLY]. This is also available individually. |              |
| 5-3     | 1M30026MM | BEARING CENTER ROD    | 2                  |                                                                                                             |              |
| 5-4     | 1M30011MM | SHUTTLE               | 1                  |                                                                                                             |              |
| 5-5     | 1M30012MM | BEARING SHUTTLE       | 1                  |                                                                                                             |              |
| 5-6     | 9S2BA0025 | PACKING               | 2                  |                                                                                                             |              |
| 5-7     | 9S1BS0036 | O RING S-36           | 2                  |                                                                                                             |              |
| 5-8     | 1M30027MB | PACKING BODY          | 2                  |                                                                                                             |              |
| 5-9     | 1M30004MM | BRACKET BEARING       | 2                  |                                                                                                             |              |
| 5-10    | 9S1BG0065 | O RING G-65           | 2                  |                                                                                                             |              |
| 5-11    | 9S1BP0014 | O RING P-14           | 4                  |                                                                                                             |              |
| 5-12    | 9B5410825 | BOLT M8 × 25          | 16                 |                                                                                                             |              |
| 5-13    | 1M10002MP | VALVE BODY ASSEMBLY   | 2                  |                                                                                                             |              |
| 5-13-1  | 1M30002MP | VALVE BODY            | 2                  |                                                                                                             |              |
| 5-13-2  | 1M30016MB | PACKING VALVE         | 2                  | *                                                                                                           |              |
| 5-13-3  | 1M30014MM | SEAT SLIDE VALVE      | 2                  |                                                                                                             |              |
| 5-13-4  | 1M30013MM | SLIDE VALVE           | 2                  | T                                                                                                           |              |
| 5-13-5  | 1M30015MM | GUIDE SLIDE VALVE     | 2                  | The parts of #5−13 are available with a set as [1M10002MP:VALVE BODY ASSEMBLY]. This is also                |              |
| 5-13-6  | 1M30020MM | SPRING                | 8                  | available individually.                                                                                     |              |
| 5-13-7  | 1H30043MB | PLUG                  | 4                  | *                                                                                                           |              |
| 5-13-8  | 9B2110520 | BOLT M5 × 20          | 8                  |                                                                                                             |              |
| 5-13-9  | 1M30019MM | GUIDE SPRING          | 8                  |                                                                                                             |              |
| 5-14    | 9S1BG0055 | O RING G-55           | 2                  |                                                                                                             |              |
| 5-15    | 9B2210835 | BOLT M8 × 35          | 8                  |                                                                                                             |              |
| 5-16    | 1M30006MM | BEARING PIN           | 4                  |                                                                                                             |              |
| 5-17    | 1M30017MM | BEARING ARM           | 2                  |                                                                                                             |              |
| 5-19    | 1M30010MN | CAP BODY IN           | 1                  |                                                                                                             |              |
| 5-20    | 1M30005MM | CASE SPRING           | 2                  | The parts of #5 are available with a set as [1L10019MN:BODY ASSEMBLY]. This is also available individually. |              |
| 5-21    | 1M30007MM | BEARING CASE SPRING   | 4                  |                                                                                                             |              |
| 5-22    | 1M30008MM | SPRING                | 2                  |                                                                                                             |              |
| 5-23    | 1M30003MB | ARM                   | 2                  |                                                                                                             |              |
| 5-24    | 1M30023MM | PIN SHUTTLE           | 2                  |                                                                                                             |              |
| 5-25    | 1M30009MM | CAP BODY              | 1                  |                                                                                                             |              |
| 5-27    | 9T6125008 | SCREW M5 × 8          | 8                  |                                                                                                             |              |
| 5-28    | 9B2110612 | BOLT M6 × 12          | 4                  |                                                                                                             |              |
| 6       | 1M30024MM | SPACER CENTER ROD     | 2                  |                                                                                                             |              |
| 7       | 1M20015MM | CENTER ROD            | 1                  |                                                                                                             |              |
| 8       | 1L20019MM | CENTER DISK           | 2                  |                                                                                                             |              |
| 9       | 1L20040MM | CENTER DISK           | 2                  |                                                                                                             |              |
| 10      | 1L20002NB | DIAPHRAGM             | 2                  |                                                                                                             |              |
| 11      | 1L20037NB | VALVE SEAT            | 4                  |                                                                                                             |              |
| 12      | 1M20018NB | BALL                  | 4                  |                                                                                                             |              |
| 13      | 1M90001MN | BALL VALVE            | 1                  |                                                                                                             | +            |
| 14      | 1L30067MM | BASE                  | 2                  |                                                                                                             | +            |
| 15      | 1H30055MB | RUBBER FEET           | 4                  |                                                                                                             | +            |
| 16      | 9N1731600 | NUT M16 × 1.5         | 2                  |                                                                                                             | +            |
| 17      | 9W3311600 | CONED DISK SPRING M16 | 2                  |                                                                                                             | 1            |
|         |           | BOLT M10 × 60         |                    |                                                                                                             | +            |
| 18      | 9B2111060 | SOLI MIO AUG          | 16                 |                                                                                                             |              |

## ■ Parts List TC-X400FC-FLA 1L00281MN

| Ref.No. | Parts No. | Description         | Parts<br>Component | Remark | Order<br>Qty |
|---------|-----------|---------------------|--------------------|--------|--------------|
| 21      | 9B2111235 | BOLT M12×35         | 16                 |        |              |
| 25      | 9B2111025 | BOLT                | 4                  |        |              |
| 26      | 9N2111000 | NUT M10             | 4                  |        |              |
| 27      | 9B1110825 | BOLT M8×25          | 4                  |        |              |
| 28      | 9N2110800 | NUT M8              | 4                  |        |              |
| 31      | 9S1BG0100 | O RING G-100        | 4                  |        |              |
| 33      | 1H90003MK | SILENCER            | 2                  |        |              |
| 39      | 9S1BG0230 | O RING G-230        | 4                  |        |              |
| 40      | 1M30033MB | CUSHION CENTER DISK | 4                  |        |              |