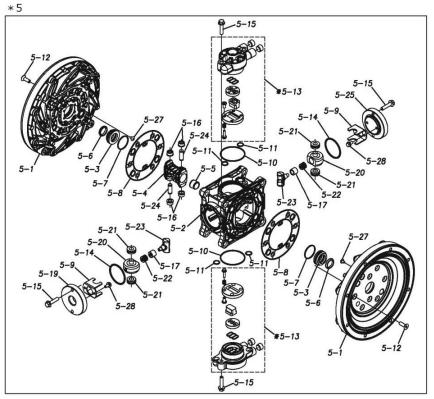

Please contact your Pump Distributor directly for more information.

| Ref.No. | Parts No. | Description           | Parts<br>Component | Remark                                                                                                      | Order<br>Qty |
|---------|-----------|-----------------------|--------------------|-------------------------------------------------------------------------------------------------------------|--------------|
| 1       | 1L20027FM | OUT CHANBER           | 2                  |                                                                                                             |              |
| 2       | 1L20028FM | IN MANIFOLD           | 1                  |                                                                                                             |              |
| 3       | 1L20030FM | OUT MANIFOLD          | 1                  |                                                                                                             |              |
| 5       | 1L10019MN | BODY ASSEMBLY         | 1                  |                                                                                                             |              |
| 5-1     | 1L30057MM | AIR CHAMBER           | 2                  |                                                                                                             |              |
| 5-2     | 1M30001MM | BODY                  | 1                  | The parts of #5 are available with a set as [1L10019MN:BODY ASSEMBLY]. This is also available individually. |              |
| 5-3     | 1M30026MM | BEARING CENTER ROD    | 2                  |                                                                                                             |              |
| 5-4     | 1M30011MM | SHUTTLE               | 1                  |                                                                                                             |              |
| 5-5     | 1M30012MM | BEARING SHUTTLE       | 1                  |                                                                                                             |              |
| 5-6     | 9S2BA0025 | PACKING               | 2                  |                                                                                                             |              |
| 5-7     | 9S1BS0036 | O RING S-36           | 2                  |                                                                                                             |              |
| 5-8     | 1M30027MB | PACKING BODY          | 2                  |                                                                                                             |              |
| 5-9     | 1M30004MM | BRACKET BEARING       | 2                  |                                                                                                             |              |
| 5-10    | 9S1BG0065 | O RING G-65           | 2                  |                                                                                                             |              |
| 5-11    | 9S1BP0014 | O RING P-14           | 4                  |                                                                                                             |              |
| 5-12    | 9B5410825 | BOLT M8 × 25          | 16                 |                                                                                                             |              |
| 5-13    | 1M10002MP | VALVE BODY ASSEMBLY   | 2                  |                                                                                                             |              |
| 5-13-1  | 1M30002MP | VALVE BODY            | 2                  |                                                                                                             |              |
| 5-13-2  | 1M30016MB | PACKING VALVE         | 2                  | *                                                                                                           |              |
| 5-13-3  | 1M30014MM | SEAT SLIDE VALVE      | 2                  |                                                                                                             |              |
| 5-13-4  | 1M30013MM | SLIDE VALVE           | 2                  | T                                                                                                           |              |
| 5-13-5  | 1M30015MM | GUIDE SLIDE VALVE     | 2                  | The parts of #5−13 are available with a set as [1M10002MP:VALVE BODY ASSEMBLY]. This is also                |              |
| 5-13-6  | 1M30020MM | SPRING                | 8                  | available individually.                                                                                     |              |
| 5-13-7  | 1H30043MB | PLUG                  | 4                  | *                                                                                                           |              |
| 5-13-8  | 9B2110520 | BOLT M5 × 20          | 8                  |                                                                                                             |              |
| 5-13-9  | 1M30019MM | GUIDE SPRING          | 8                  |                                                                                                             |              |
| 5-14    | 9S1BG0055 | O RING G-55           | 2                  |                                                                                                             |              |
| 5-15    | 9B2210835 | BOLT M8 × 35          | 8                  |                                                                                                             |              |
| 5-16    | 1M30006MM | BEARING PIN           | 4                  |                                                                                                             |              |
| 5-17    | 1M30017MM | BEARING ARM           | 2                  |                                                                                                             |              |
| 5-19    | 1M30010MN | CAP BODY IN           | 1                  |                                                                                                             |              |
| 5-20    | 1M30005MM | CASE SPRING           | 2                  | The parts of #5 are available with a set as [1L10019MN:BODY ASSEMBLY]. This is also available individually. |              |
| 5-21    | 1M30007MM | BEARING CASE SPRING   | 4                  |                                                                                                             |              |
| 5-22    | 1M30008MM | SPRING                | 2                  |                                                                                                             |              |
| 5-23    | 1M30003MB | ARM                   | 2                  |                                                                                                             |              |
| 5-24    | 1M30023MM | PIN SHUTTLE           | 2                  |                                                                                                             |              |
| 5-25    | 1M30009MM | CAP BODY              | 1                  |                                                                                                             |              |
| 5-27    | 9T6125008 | SCREW M5 × 8          | 8                  |                                                                                                             |              |
| 5-28    | 9B2110612 | BOLT M6 × 12          | 4                  |                                                                                                             |              |
| 6       | 1M30024MM | SPACER CENTER ROD     | 2                  |                                                                                                             |              |
| 7       | 1M20015MM | CENTER ROD            | 1                  |                                                                                                             |              |
| 8       | 1L20019MM | CENTER DISK           | 2                  |                                                                                                             |              |
| 9       | 1L20040MM | CENTER DISK           | 2                  |                                                                                                             |              |
| 10      | 1L20002NB | DIAPHRAGM             | 2                  |                                                                                                             |              |
| 11      | 1L20037NB | VALVE SEAT            | 4                  |                                                                                                             |              |
| 12      | 1M20018NB | BALL                  | 4                  |                                                                                                             |              |
| 13      | 1M90001MN | BALL VALVE            | 1                  |                                                                                                             | +            |
| 14      | 1L30067MM | BASE                  | 2                  |                                                                                                             | +            |
| 15      | 1H30055MB | RUBBER FEET           | 4                  |                                                                                                             | +            |
| 16      | 9N1731600 | NUT M16 × 1.5         | 2                  |                                                                                                             | +            |
| 17      | 9W3311600 | CONED DISK SPRING M16 | 2                  |                                                                                                             | 1            |
|         |           | BOLT M10 × 60         |                    |                                                                                                             | +            |
| 18      | 9B2111060 | SOLI MIO AUG          | 16                 |                                                                                                             |              |