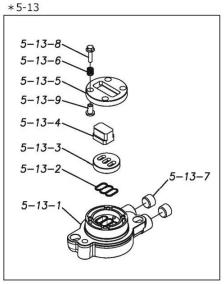

## TC-X400SS-NPT

| Ref.No. | Parts No. | Description           | Parts<br>Component | Remark                                                                                                               | Order<br>Qty |
|---------|-----------|-----------------------|--------------------|----------------------------------------------------------------------------------------------------------------------|--------------|
| 1       | 1L20027SM | OUT CHANBER           | 2                  |                                                                                                                      |              |
| 2       | 1L20029SN | IN MANIFOLD           | 1                  |                                                                                                                      |              |
| 3       | 1L20031SN | OUT MANIFOLD          | 1                  |                                                                                                                      |              |
| 5       | 1L10019MN | BODY ASSEMBLY         | 1                  |                                                                                                                      |              |
| 5-1     | 1L30057MM | AIR CHAMBER           | 2                  |                                                                                                                      |              |
| 5-2     | 1M30001MM | BODY                  | 1                  | -                                                                                                                    |              |
| 5-3     | 1M30026MM | BEARING CENTER ROD    | 2                  | -                                                                                                                    |              |
| 5-4     | 1M30011MM | SHUTTLE               | 1                  | -                                                                                                                    |              |
| 5-5     | 1M30012MM | BEARING SHUTTLE       | 1                  | -                                                                                                                    |              |
| 5-6     | 9S2BA0025 | PACKING               | 2                  | _<br>_ The parts of #5 are available with a set as                                                                   |              |
| 5-7     | 9S1BS0036 | O RING S-36           | 2                  | I the parts of #0 are available with a set as<br>[1L10019MN:BODY ASSEMBLY]. This is also<br>available individually.  |              |
| 5-8     | 1M30027MB | PACKING BODY          | 2                  |                                                                                                                      |              |
| 5-9     | 1M30004MM | BRACKET BEARING       | 2                  |                                                                                                                      |              |
| 5-10    | 9S1BG0065 | O RING G-65           | 2                  | -                                                                                                                    |              |
| 5-11    | 9S1BP0014 | O RING P-14           | 4                  | -                                                                                                                    |              |
| 5-12    | 9B5410825 | BOLT M8 × 25          | 16                 | +                                                                                                                    |              |
| 5-13    | 1M10002MP | VALVE BODY ASSEMBLY   | 2                  | +                                                                                                                    |              |
| 5-13-1  | 1M30002MP | VALVE BODY            | 2                  |                                                                                                                      |              |
| 5-13-2  | 1M30016MB | PACKING VALVE         | 2                  | -                                                                                                                    |              |
| 5-13-3  | 1M30014MM | SEAT SLIDE VALVE      | 2                  | -                                                                                                                    |              |
| 5-13-4  | 1M30013MM | SLIDE VALVE           | 2                  | -                                                                                                                    |              |
| 5-13-5  | 1M30015MM | GUIDE SLIDE VALVE     | 2                  | The parts of #5–13 are available with a set as [14] The parts of #5–13 are available with a set as [14] This is also |              |
| 5-13-6  | 1M30020MM | SPRING                | 8                  | available individually.                                                                                              |              |
| 5-13-7  | 1H30043MB | PLUG                  | 4                  | -                                                                                                                    |              |
| 5-13-8  | 9B2110520 | BOLT M5 × 20          | 8                  | -                                                                                                                    |              |
| 5-13-9  | 1M30019MM | GUIDE SPRING          | 8                  | -                                                                                                                    |              |
| 5-14    | 9S1BG0055 | O RING G-55           | 2                  |                                                                                                                      |              |
| 5-15    | 9B2210835 | BOLT M8 × 35          | 8                  | -                                                                                                                    |              |
| 5-16    | 1M30006MM | BEARING PIN           | 4                  | -                                                                                                                    |              |
| 5-17    | 1M30017MM | BEARING ARM           | 2                  |                                                                                                                      |              |
| 5-19    | 1M30010MN | CAP BODY IN           | 1                  |                                                                                                                      |              |
| 5-20    | 1M30005MM | CASE SPRING           | 2                  |                                                                                                                      |              |
| 5-21    | 1M30007MM | BEARING CASE SPRING   | 4                  | The parts of #5 are available with a set as<br>[1L10019MN:BODY ASSEMBLY]. This is also                               |              |
| 5-22    | 1M30008MM | SPRING                | 2                  | available individually.                                                                                              |              |
| 5-23    | 1M30003MB | ARM                   | 2                  | -                                                                                                                    |              |
| 5-24    | 1M30023MM | PIN SHUTTLE           | 2                  | -                                                                                                                    |              |
| 5-25    | 1M30009MM | CAP BODY              | 1                  | +                                                                                                                    |              |
| 5-27    | 9T6125008 | SCREW M5 × 8          | 8                  | +                                                                                                                    |              |
| 5-28    | 9B2110612 | BOLT M6 × 12          | 4                  | +                                                                                                                    |              |
| 6       | 1M30024MM | SPACER CENTER ROD     | 2                  |                                                                                                                      |              |
| 7       | 1M20015MM | CENTER ROD            | 1                  |                                                                                                                      |              |
| 8       | 1L20019MM | CENTER DISK           | 2                  |                                                                                                                      |              |
| 9       | 1L20040MM | CENTER DISK           | 2                  | <u> </u>                                                                                                             |              |
| 10      | 1L20011SB | DIAPHRAGM             | 2                  | <u> </u>                                                                                                             |              |
| 10      | 1L200113B | VALVE SEAT            | 4                  |                                                                                                                      |              |
|         |           | BALL                  |                    |                                                                                                                      |              |
| 12      | 1M20018EB | BALL VALVE            | 4                  |                                                                                                                      |              |
| 13      | 1M90001MN |                       | 1                  |                                                                                                                      |              |
| 14      | 1L30067MM | BASE                  | 2                  |                                                                                                                      |              |
| 15      | 1H30055MB | RUBBER FEET           | 4                  |                                                                                                                      |              |
| 16      | 9N1731600 | NUT M16 × 1.5         | 2                  |                                                                                                                      |              |
| 17      | 9W3311600 | CONED DISK SPRING M16 | 2                  |                                                                                                                      |              |
| 18      | 9B1221060 | BOLT M10 × 60         | 16                 |                                                                                                                      |              |