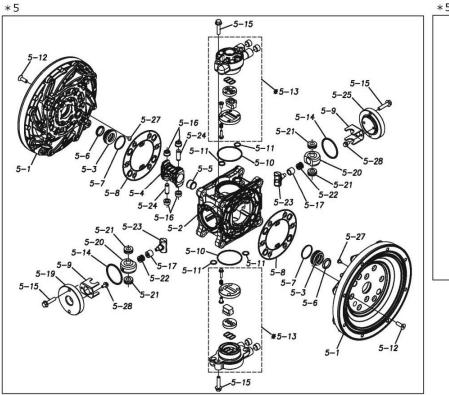

## TC-X400SS-NPT

| Ref.No. | Parts No. | Description           | Parts<br>Component | Remark                                                                                                               | Order<br>Qty |
|---------|-----------|-----------------------|--------------------|----------------------------------------------------------------------------------------------------------------------|--------------|
| 1       | 1L20027SM | OUT CHANBER           | 2                  |                                                                                                                      |              |
| 2       | 1L20029SN | IN MANIFOLD           | 1                  |                                                                                                                      |              |
| 3       | 1L20031SN | OUT MANIFOLD          | 1                  |                                                                                                                      |              |
| 5       | 1L10019MN | BODY ASSEMBLY         | 1                  |                                                                                                                      |              |
| 5-1     | 1L30057MM | AIR CHAMBER           | 2                  |                                                                                                                      |              |
| 5-2     | 1M30001MM | BODY                  | 1                  | -                                                                                                                    |              |
| 5-3     | 1M30026MM | BEARING CENTER ROD    | 2                  | -                                                                                                                    |              |
| 5-4     | 1M30011MM | SHUTTLE               | 1                  | -                                                                                                                    |              |
| 5-5     | 1M30012MM | BEARING SHUTTLE       | 1                  | -                                                                                                                    |              |
| 5-6     | 9S2BA0025 | PACKING               | 2                  | _<br>_ The parts of #5 are available with a set as                                                                   |              |
| 5-7     | 9S1BS0036 | O RING S-36           | 2                  | I the parts of #0 are available with a set as<br>[1L10019MN:BODY ASSEMBLY]. This is also<br>available individually.  |              |
| 5-8     | 1M30027MB | PACKING BODY          | 2                  |                                                                                                                      |              |
| 5-9     | 1M30004MM | BRACKET BEARING       | 2                  |                                                                                                                      |              |
| 5-10    | 9S1BG0065 | O RING G-65           | 2                  | -                                                                                                                    |              |
| 5-11    | 9S1BP0014 | O RING P-14           | 4                  | -                                                                                                                    |              |
| 5-12    | 9B5410825 | BOLT M8 × 25          | 16                 | +                                                                                                                    |              |
| 5-13    | 1M10002MP | VALVE BODY ASSEMBLY   | 2                  | +                                                                                                                    |              |
| 5-13-1  | 1M30002MP | VALVE BODY            | 2                  |                                                                                                                      |              |
| 5-13-2  | 1M30016MB | PACKING VALVE         | 2                  | -                                                                                                                    |              |
| 5-13-3  | 1M30014MM | SEAT SLIDE VALVE      | 2                  | -                                                                                                                    |              |
| 5-13-4  | 1M30013MM | SLIDE VALVE           | 2                  | -                                                                                                                    |              |
| 5-13-5  | 1M30015MM | GUIDE SLIDE VALVE     | 2                  | The parts of #5–13 are available with a set as [14] The parts of #5–13 are available with a set as [14] This is also |              |
| 5-13-6  | 1M30020MM | SPRING                | 8                  | available individually.                                                                                              |              |
| 5-13-7  | 1H30043MB | PLUG                  | 4                  | -                                                                                                                    |              |
| 5-13-8  | 9B2110520 | BOLT M5 × 20          | 8                  | -                                                                                                                    |              |
| 5-13-9  | 1M30019MM | GUIDE SPRING          | 8                  | -                                                                                                                    |              |
| 5-14    | 9S1BG0055 | O RING G-55           | 2                  |                                                                                                                      |              |
| 5-15    | 9B2210835 | BOLT M8 × 35          | 8                  | -                                                                                                                    |              |
| 5-16    | 1M30006MM | BEARING PIN           | 4                  | -                                                                                                                    |              |
| 5-17    | 1M30017MM | BEARING ARM           | 2                  |                                                                                                                      |              |
| 5-19    | 1M30010MN | CAP BODY IN           | 1                  |                                                                                                                      |              |
| 5-20    | 1M30005MM | CASE SPRING           | 2                  |                                                                                                                      |              |
| 5-21    | 1M30007MM | BEARING CASE SPRING   | 4                  | The parts of #5 are available with a set as<br>[1L10019MN:BODY ASSEMBLY]. This is also                               |              |
| 5-22    | 1M30008MM | SPRING                | 2                  | available individually.                                                                                              |              |
| 5-23    | 1M30003MB | ARM                   | 2                  | -                                                                                                                    |              |
| 5-24    | 1M30023MM | PIN SHUTTLE           | 2                  | -                                                                                                                    |              |
| 5-25    | 1M30009MM | CAP BODY              | 1                  | +                                                                                                                    |              |
| 5-27    | 9T6125008 | SCREW M5 × 8          | 8                  | +                                                                                                                    |              |
| 5-28    | 9B2110612 | BOLT M6 × 12          | 4                  | +                                                                                                                    |              |
| 6       | 1M30024MM | SPACER CENTER ROD     | 2                  |                                                                                                                      |              |
| 7       | 1M20015MM | CENTER ROD            | 1                  |                                                                                                                      |              |
| 8       | 1L20019MM | CENTER DISK           | 2                  |                                                                                                                      |              |
| 9       | 1L20040MM | CENTER DISK           | 2                  | <u> </u>                                                                                                             |              |
| 10      | 1L20011SB | DIAPHRAGM             | 2                  | <u> </u>                                                                                                             |              |
| 10      | 1L200113B | VALVE SEAT            | 4                  |                                                                                                                      |              |
|         |           | BALL                  |                    |                                                                                                                      |              |
| 12      | 1M20018EB | BALL VALVE            | 4                  |                                                                                                                      |              |
| 13      | 1M90001MN |                       | 1                  |                                                                                                                      |              |
| 14      | 1L30067MM | BASE                  | 2                  |                                                                                                                      |              |
| 15      | 1H30055MB | RUBBER FEET           | 4                  |                                                                                                                      |              |
| 16      | 9N1731600 | NUT M16 × 1.5         | 2                  |                                                                                                                      |              |
| 17      | 9W3311600 | CONED DISK SPRING M16 | 2                  |                                                                                                                      |              |
| 18      | 9B1221060 | BOLT M10 × 60         | 16                 |                                                                                                                      |              |