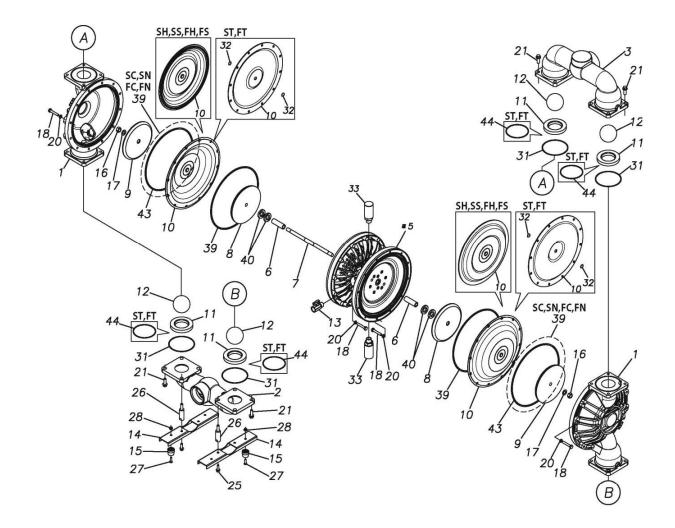

## TC-X400SS-NPT

| Ref.No. | Parts No. | Description           | Parts<br>Component | Remark                                                                                                               | Order<br>Qty |
|---------|-----------|-----------------------|--------------------|----------------------------------------------------------------------------------------------------------------------|--------------|
| 1       | 1L20027SM | OUT CHANBER           | 2                  |                                                                                                                      |              |
| 2       | 1L20029SN | IN MANIFOLD           | 1                  |                                                                                                                      |              |
| 3       | 1L20031SN | OUT MANIFOLD          | 1                  |                                                                                                                      |              |
| 5       | 1L10019MN | BODY ASSEMBLY         | 1                  |                                                                                                                      |              |
| 5-1     | 1L30057MM | AIR CHAMBER           | 2                  |                                                                                                                      |              |
| 5-2     | 1M30001MM | BODY                  | 1                  | -                                                                                                                    |              |
| 5-3     | 1M30026MM | BEARING CENTER ROD    | 2                  | -                                                                                                                    |              |
| 5-4     | 1M30011MM | SHUTTLE               | 1                  | -                                                                                                                    |              |
| 5-5     | 1M30012MM | BEARING SHUTTLE       | 1                  | -                                                                                                                    |              |
| 5-6     | 9S2BA0025 | PACKING               | 2                  | _<br>_ The parts of #5 are available with a set as                                                                   |              |
| 5-7     | 9S1BS0036 | O RING S-36           | 2                  | I the parts of #0 are available with a set as<br>[1L10019MN:BODY ASSEMBLY]. This is also<br>available individually.  |              |
| 5-8     | 1M30027MB | PACKING BODY          | 2                  |                                                                                                                      |              |
| 5-9     | 1M30004MM | BRACKET BEARING       | 2                  |                                                                                                                      |              |
| 5-10    | 9S1BG0065 | O RING G-65           | 2                  | -                                                                                                                    |              |
| 5-11    | 9S1BP0014 | O RING P-14           | 4                  | -                                                                                                                    |              |
| 5-12    | 9B5410825 | BOLT M8 × 25          | 16                 | +                                                                                                                    |              |
| 5-13    | 1M10002MP | VALVE BODY ASSEMBLY   | 2                  | +                                                                                                                    |              |
| 5-13-1  | 1M30002MP | VALVE BODY            | 2                  |                                                                                                                      |              |
| 5-13-2  | 1M30016MB | PACKING VALVE         | 2                  | -                                                                                                                    |              |
| 5-13-3  | 1M30014MM | SEAT SLIDE VALVE      | 2                  | -                                                                                                                    |              |
| 5-13-4  | 1M30013MM | SLIDE VALVE           | 2                  | -                                                                                                                    |              |
| 5-13-5  | 1M30015MM | GUIDE SLIDE VALVE     | 2                  | The parts of #5–13 are available with a set as [14] The parts of #5–13 are available with a set as [14] This is also |              |
| 5-13-6  | 1M30020MM | SPRING                | 8                  | available individually.                                                                                              |              |
| 5-13-7  | 1H30043MB | PLUG                  | 4                  | -                                                                                                                    |              |
| 5-13-8  | 9B2110520 | BOLT M5 × 20          | 8                  | -                                                                                                                    |              |
| 5-13-9  | 1M30019MM | GUIDE SPRING          | 8                  | -                                                                                                                    |              |
| 5-14    | 9S1BG0055 | O RING G-55           | 2                  |                                                                                                                      |              |
| 5-15    | 9B2210835 | BOLT M8 × 35          | 8                  | -                                                                                                                    |              |
| 5-16    | 1M30006MM | BEARING PIN           | 4                  | -                                                                                                                    |              |
| 5-17    | 1M30017MM | BEARING ARM           | 2                  |                                                                                                                      |              |
| 5-19    | 1M30010MN | CAP BODY IN           | 1                  |                                                                                                                      |              |
| 5-20    | 1M30005MM | CASE SPRING           | 2                  |                                                                                                                      |              |
| 5-21    | 1M30007MM | BEARING CASE SPRING   | 4                  | The parts of #5 are available with a set as<br>[1L10019MN:BODY ASSEMBLY]. This is also                               |              |
| 5-22    | 1M30008MM | SPRING                | 2                  | available individually.                                                                                              |              |
| 5-23    | 1M30003MB | ARM                   | 2                  | -                                                                                                                    |              |
| 5-24    | 1M30023MM | PIN SHUTTLE           | 2                  | -                                                                                                                    |              |
| 5-25    | 1M30009MM | CAP BODY              | 1                  | +                                                                                                                    |              |
| 5-27    | 9T6125008 | SCREW M5 × 8          | 8                  | +                                                                                                                    |              |
| 5-28    | 9B2110612 | BOLT M6 × 12          | 4                  | +                                                                                                                    |              |
| 6       | 1M30024MM | SPACER CENTER ROD     | 2                  |                                                                                                                      |              |
| 7       | 1M20015MM | CENTER ROD            | 1                  |                                                                                                                      |              |
| 8       | 1L20019MM | CENTER DISK           | 2                  |                                                                                                                      |              |
| 9       | 1L20040MM | CENTER DISK           | 2                  | <u> </u>                                                                                                             |              |
| 10      | 1L20011SB | DIAPHRAGM             | 2                  | <u> </u>                                                                                                             |              |
| 10      | 1L200113B | VALVE SEAT            | 4                  |                                                                                                                      |              |
|         |           | BALL                  |                    |                                                                                                                      |              |
| 12      | 1M20018EB | BALL VALVE            | 4                  |                                                                                                                      |              |
| 13      | 1M90001MN |                       | 1                  |                                                                                                                      |              |
| 14      | 1L30067MM | BASE                  | 2                  |                                                                                                                      |              |
| 15      | 1H30055MB | RUBBER FEET           | 4                  |                                                                                                                      |              |
| 16      | 9N1731600 | NUT M16 × 1.5         | 2                  |                                                                                                                      |              |
| 17      | 9W3311600 | CONED DISK SPRING M16 | 2                  |                                                                                                                      |              |
| 18      | 9B1221060 | BOLT M10 × 60         | 16                 |                                                                                                                      |              |

## TC-X400SS-NPT

| Ref.No. | Parts No. | Description            | Parts<br>Component | Remark | Order<br>Qty |
|---------|-----------|------------------------|--------------------|--------|--------------|
| 20      | 9W4211000 | SPRING LOCK WASHER M10 | 16                 |        |              |
| 21      | 9B2211235 | BOLT M12 × 35          | 16                 |        |              |
| 25      | 9B2211025 | BOLT M10 × 25          | 4                  |        |              |
| 26      | 9N2211000 | NUT M10                | 4                  |        |              |
| 27      | 9B1110825 | BOLT M8×25             | 4                  |        |              |
| 28      | 9N2110800 | NUT M8                 | 4                  |        |              |
| 31      | 9S1EG0100 | O RING G-100           | 4                  |        |              |
| 33      | 1H90003MK | SILENCER               | 2                  |        |              |
| 40      | 1M30033MB | CUSHION CENTER DISK    | 4                  |        |              |
| 43      | 9S1EG0230 | O RING G-230           | 2                  |        |              |