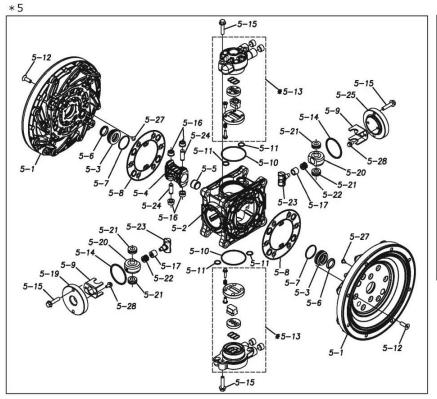

Please contact your Pump Distributor directly for more information.

| Ref.No. | Parts No. | Description           | Parts<br>Component | Remark                                                                                                               | Order<br>Qty |
|---------|-----------|-----------------------|--------------------|----------------------------------------------------------------------------------------------------------------------|--------------|
| 1       | 1L20027SM | OUT CHANBER           | 2                  |                                                                                                                      |              |
| 2       | 1L20029SN | IN MANIFOLD           | 1                  |                                                                                                                      |              |
| 3       | 1L20031SN | OUT MANIFOLD          | 1                  |                                                                                                                      |              |
| 5       | 1L10019MN | BODY ASSEMBLY         | 1                  |                                                                                                                      |              |
| 5-1     | 1L30057MM | AIR CHAMBER           | 2                  |                                                                                                                      |              |
| 5-2     | 1M30001MM | BODY                  | 1                  | The parts of #5 are available with a set as [1L10019MN:BODY ASSEMBLY]. This is also available individually.          |              |
| 5-3     | 1M30026MM | BEARING CENTER ROD    | 2                  |                                                                                                                      |              |
| 5-4     | 1M30011MM | SHUTTLE               | 1                  |                                                                                                                      |              |
| 5-5     | 1M30012MM | BEARING SHUTTLE       | 1                  |                                                                                                                      |              |
| 5-6     | 9S2BA0025 | PACKING               | 2                  |                                                                                                                      | -            |
| 5-7     | 9S1BS0036 | O RING S-36           | 2                  |                                                                                                                      |              |
| 5-8     | 1M30027MB | PACKING BODY          | 2                  |                                                                                                                      | -            |
| 5-9     | 1M30004MM | BRACKET BEARING       | 2                  |                                                                                                                      |              |
| 5-10    | 9S1BG0065 | O RING G-65           | 2                  |                                                                                                                      | -            |
| 5-11    | 9S1BP0014 | O RING P-14           | 4                  |                                                                                                                      | -            |
| 5-12    | 9B5410825 | BOLT M8 × 25          | 16                 |                                                                                                                      | -            |
| 5-13    | 1M10002MP | VALVE BODY ASSEMBLY   | 2                  |                                                                                                                      |              |
| 5-13-1  | 1M30002MP | VALVE BODY            | 2                  |                                                                                                                      | 1            |
| 5-13-2  | 1M30016MB | PACKING VALVE         | 2                  | The parts of #5-13 are available with a set as [1M10002MP:VALVE BODY ASSEMBLY]. This is also available individually. | -            |
| 5-13-3  | 1M30014MM | SEAT SLIDE VALVE      | 2                  |                                                                                                                      |              |
| 5-13-4  | 1M30013MM | SLIDE VALVE           | 2                  |                                                                                                                      |              |
| 5-13-5  | 1M30015MM | GUIDE SLIDE VALVE     | 2                  |                                                                                                                      |              |
| 5-13-6  | 1M30020MM | SPRING                | 8                  |                                                                                                                      |              |
| 5-13-7  | 1H30043MB | PLUG                  | 4                  |                                                                                                                      | -            |
| 5-13-8  | 9B2110520 | BOLT M5 × 20          | 8                  |                                                                                                                      |              |
| 5-13-9  | 1M30019MM | GUIDE SPRING          | 8                  |                                                                                                                      | -            |
| 5-14    | 9S1BG0055 | O RING G-55           | 2                  | The parts of #5 are available with a set as [1L10019MN:BODY ASSEMBLY]. This is also available individually.          |              |
| 5-15    | 9B2210835 | BOLT M8 × 35          | 8                  |                                                                                                                      | -            |
| 5-16    | 1M30006MM | BEARING PIN           | 4                  |                                                                                                                      | -            |
| 5-17    | 1M30017MM | BEARING ARM           | 2                  |                                                                                                                      | -            |
| 5-19    | 1M30010MN | CAP BODY IN           | 1                  |                                                                                                                      |              |
| 5-20    | 1M30005MM | CASE SPRING           | 2                  |                                                                                                                      |              |
| 5-21    | 1M30007MM | BEARING CASE SPRING   | 4                  |                                                                                                                      |              |
| 5-22    | 1M30008MM | SPRING                | 2                  |                                                                                                                      |              |
| 5-23    | 1M30003MB | ARM                   | 2                  |                                                                                                                      |              |
| 5-24    | 1M30023MM | PIN SHUTTLE           | 2                  |                                                                                                                      |              |
| 5-25    | 1M30009MM | CAP BODY              | 1                  |                                                                                                                      |              |
| 5-27    | 9T6125008 | SCREW M5 × 8          | 8                  |                                                                                                                      |              |
| 5-28    | 9B2110612 | BOLT M6 × 12          | 4                  |                                                                                                                      |              |
| 6       | 1M30024MM | SPACER CENTER ROD     | 2                  |                                                                                                                      |              |
| 7       | 1M20015MM | CENTER ROD            | 1                  |                                                                                                                      |              |
| 8       | 1L20019MM | CENTER DISK           | 2                  |                                                                                                                      |              |
| 9       | 1L20040MM | CENTER DISK           | 2                  |                                                                                                                      |              |
| 10      | 1L20002BB | DIAPHRAGM             | 2                  |                                                                                                                      |              |
| 11      | 1L20037BB | VALVE SEAT            | 4                  |                                                                                                                      |              |
| 12      | 1M20018BB | BALL                  | 4                  |                                                                                                                      |              |
| 13      | 1M90001MN | BALL VALVE            | 1                  |                                                                                                                      |              |
| 14      | 1L30067MM | BASE                  | 2                  |                                                                                                                      |              |
| 15      | 1H30055MB | RUBBER FEET           | 4                  |                                                                                                                      | 1            |
| 16      | 9N1731600 | NUT M16 × 1.5         | 2                  |                                                                                                                      |              |
| 17      | 9W3311600 | CONED DISK SPRING M16 | 2                  |                                                                                                                      | 1            |
| 18      | 9B1221060 | BOLT M10 × 60         | 16                 |                                                                                                                      | 1            |
|         |           |                       |                    |                                                                                                                      |              |