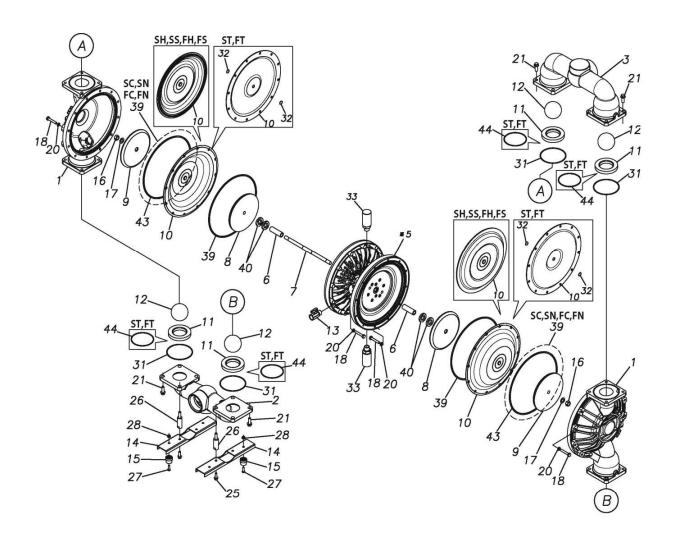

Please contact your Pump Distributor directly for more information.

| Ref.No. | Parts No. | Description           | Parts<br>Component | Remark                                                                                                               | Order<br>Qty |
|---------|-----------|-----------------------|--------------------|----------------------------------------------------------------------------------------------------------------------|--------------|
| 1       | 1L20027SM | OUT CHANBER           | 2                  |                                                                                                                      |              |
| 2       | 1L20029SN | IN MANIFOLD           | 1                  |                                                                                                                      |              |
| 3       | 1L20031SN | OUT MANIFOLD          | 1                  |                                                                                                                      |              |
| 5       | 1L10019MN | BODY ASSEMBLY         | 1                  |                                                                                                                      |              |
| 5-1     | 1L30057MM | AIR CHAMBER           | 2                  |                                                                                                                      |              |
| 5-2     | 1M30001MM | BODY                  | 1                  | The parts of #5 are available with a set as [1L10019MN:BODY ASSEMBLY]. This is also available individually.          |              |
| 5-3     | 1M30026MM | BEARING CENTER ROD    | 2                  |                                                                                                                      |              |
| 5-4     | 1M30011MM | SHUTTLE               | 1                  |                                                                                                                      |              |
| 5-5     | 1M30012MM | BEARING SHUTTLE       | 1                  |                                                                                                                      |              |
| 5-6     | 9S2BA0025 | PACKING               | 2                  |                                                                                                                      | -            |
| 5-7     | 9S1BS0036 | O RING S-36           | 2                  |                                                                                                                      |              |
| 5-8     | 1M30027MB | PACKING BODY          | 2                  |                                                                                                                      | -            |
| 5-9     | 1M30004MM | BRACKET BEARING       | 2                  |                                                                                                                      |              |
| 5-10    | 9S1BG0065 | O RING G-65           | 2                  |                                                                                                                      | -            |
| 5-11    | 9S1BP0014 | O RING P-14           | 4                  |                                                                                                                      | -            |
| 5-12    | 9B5410825 | BOLT M8 × 25          | 16                 |                                                                                                                      | -            |
| 5-13    | 1M10002MP | VALVE BODY ASSEMBLY   | 2                  |                                                                                                                      |              |
| 5-13-1  | 1M30002MP | VALVE BODY            | 2                  |                                                                                                                      | 1            |
| 5-13-2  | 1M30016MB | PACKING VALVE         | 2                  | The parts of #5-13 are available with a set as [1M10002MP:VALVE BODY ASSEMBLY]. This is also available individually. | -            |
| 5-13-3  | 1M30014MM | SEAT SLIDE VALVE      | 2                  |                                                                                                                      |              |
| 5-13-4  | 1M30013MM | SLIDE VALVE           | 2                  |                                                                                                                      |              |
| 5-13-5  | 1M30015MM | GUIDE SLIDE VALVE     | 2                  |                                                                                                                      |              |
| 5-13-6  | 1M30020MM | SPRING                | 8                  |                                                                                                                      |              |
| 5-13-7  | 1H30043MB | PLUG                  | 4                  |                                                                                                                      | -            |
| 5-13-8  | 9B2110520 | BOLT M5 × 20          | 8                  |                                                                                                                      |              |
| 5-13-9  | 1M30019MM | GUIDE SPRING          | 8                  |                                                                                                                      | -            |
| 5-14    | 9S1BG0055 | O RING G-55           | 2                  | The parts of #5 are available with a set as [1L10019MN:BODY ASSEMBLY]. This is also available individually.          |              |
| 5-15    | 9B2210835 | BOLT M8 × 35          | 8                  |                                                                                                                      | -            |
| 5-16    | 1M30006MM | BEARING PIN           | 4                  |                                                                                                                      | -            |
| 5-17    | 1M30017MM | BEARING ARM           | 2                  |                                                                                                                      | -            |
| 5-19    | 1M30010MN | CAP BODY IN           | 1                  |                                                                                                                      |              |
| 5-20    | 1M30005MM | CASE SPRING           | 2                  |                                                                                                                      |              |
| 5-21    | 1M30007MM | BEARING CASE SPRING   | 4                  |                                                                                                                      |              |
| 5-22    | 1M30008MM | SPRING                | 2                  |                                                                                                                      |              |
| 5-23    | 1M30003MB | ARM                   | 2                  |                                                                                                                      |              |
| 5-24    | 1M30023MM | PIN SHUTTLE           | 2                  |                                                                                                                      |              |
| 5-25    | 1M30009MM | CAP BODY              | 1                  |                                                                                                                      |              |
| 5-27    | 9T6125008 | SCREW M5 × 8          | 8                  |                                                                                                                      |              |
| 5-28    | 9B2110612 | BOLT M6 × 12          | 4                  |                                                                                                                      |              |
| 6       | 1M30024MM | SPACER CENTER ROD     | 2                  |                                                                                                                      |              |
| 7       | 1M20015MM | CENTER ROD            | 1                  |                                                                                                                      |              |
| 8       | 1L20019MM | CENTER DISK           | 2                  |                                                                                                                      |              |
| 9       | 1L20040MM | CENTER DISK           | 2                  |                                                                                                                      |              |
| 10      | 1L20002BB | DIAPHRAGM             | 2                  |                                                                                                                      |              |
| 11      | 1L20037BB | VALVE SEAT            | 4                  |                                                                                                                      |              |
| 12      | 1M20018BB | BALL                  | 4                  |                                                                                                                      |              |
| 13      | 1M90001MN | BALL VALVE            | 1                  |                                                                                                                      |              |
| 14      | 1L30067MM | BASE                  | 2                  |                                                                                                                      |              |
| 15      | 1H30055MB | RUBBER FEET           | 4                  |                                                                                                                      | 1            |
| 16      | 9N1731600 | NUT M16 × 1.5         | 2                  |                                                                                                                      |              |
| 17      | 9W3311600 | CONED DISK SPRING M16 | 2                  |                                                                                                                      | 1            |
| 18      | 9B1221060 | BOLT M10 × 60         | 16                 |                                                                                                                      | 1            |
|         |           |                       |                    |                                                                                                                      |              |

## ■ Parts List TC-X400SN-NPT 1L00275MN

| Ref.No. | Parts No. | Description            | Parts<br>Component | Remark | Order<br>Qty |
|---------|-----------|------------------------|--------------------|--------|--------------|
| 20      | 9W4211000 | SPRING LOCK WASHER M10 | 16                 |        |              |
| 21      | 9B2211235 | BOLT M12 × 35          | 16                 |        |              |
| 25      | 9B2211025 | BOLT M10 × 25          | 4                  |        |              |
| 26      | 9N2211000 | NUT M10                | 4                  |        |              |
| 27      | 9B1110825 | BOLT M8 × 25           | 4                  |        |              |
| 28      | 9N2110800 | NUT M8                 | 4                  |        |              |
| 31      | 9S1BG0100 | O RING G-100           | 4                  |        |              |
| 33      | 1H90003MK | SILENCER               | 2                  |        |              |
| 39      | 9S1BG0230 | O RING G-230           | 4                  |        |              |
| 40      | 1M30033MB | CUSHION CENTER DISK    | 4                  |        |              |