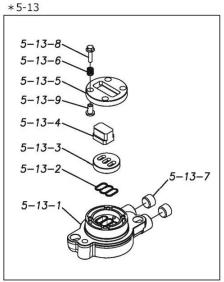

Please contact your Pump Distributor directly for more information.

| Ref.No. | Parts No. | Description           | Parts<br>Component | Remark                                                                                                               | Order<br>Qty |
|---------|-----------|-----------------------|--------------------|----------------------------------------------------------------------------------------------------------------------|--------------|
| 1       | 1L20027SM | OUT CHANBER           | 2                  |                                                                                                                      |              |
| 2       | 1L20029SN | IN MANIFOLD           | 1                  |                                                                                                                      |              |
| 3       | 1L20031SN | OUT MANIFOLD          | 1                  |                                                                                                                      |              |
| 5       | 1L10019MN | BODY ASSEMBLY         | 1                  |                                                                                                                      |              |
| 5-1     | 1L30057MM | AIR CHAMBER           | 2                  |                                                                                                                      |              |
| 5-2     | 1M30001MM | BODY                  | 1                  | The parts of #5 are available with a set as [1L10019MN:BODY ASSEMBLY]. This is also available individually.          |              |
| 5-3     | 1M30026MM | BEARING CENTER ROD    | 2                  |                                                                                                                      |              |
| 5-4     | 1M30011MM | SHUTTLE               | 1                  |                                                                                                                      |              |
| 5-5     | 1M30012MM | BEARING SHUTTLE       | 1                  |                                                                                                                      |              |
| 5-6     | 9S2BA0025 | PACKING               | 2                  |                                                                                                                      | -            |
| 5-7     | 9S1BS0036 | O RING S-36           | 2                  |                                                                                                                      |              |
| 5-8     | 1M30027MB | PACKING BODY          | 2                  |                                                                                                                      | -            |
| 5-9     | 1M30004MM | BRACKET BEARING       | 2                  |                                                                                                                      |              |
| 5-10    | 9S1BG0065 | O RING G-65           | 2                  |                                                                                                                      | -            |
| 5-11    | 9S1BP0014 | O RING P-14           | 4                  |                                                                                                                      | -            |
| 5-12    | 9B5410825 | BOLT M8 × 25          | 16                 |                                                                                                                      | -            |
| 5-13    | 1M10002MP | VALVE BODY ASSEMBLY   | 2                  |                                                                                                                      |              |
| 5-13-1  | 1M30002MP | VALVE BODY            | 2                  |                                                                                                                      | 1            |
| 5-13-2  | 1M30016MB | PACKING VALVE         | 2                  | The parts of #5-13 are available with a set as [1M10002MP:VALVE BODY ASSEMBLY]. This is also available individually. | -            |
| 5-13-3  | 1M30014MM | SEAT SLIDE VALVE      | 2                  |                                                                                                                      |              |
| 5-13-4  | 1M30013MM | SLIDE VALVE           | 2                  |                                                                                                                      |              |
| 5-13-5  | 1M30015MM | GUIDE SLIDE VALVE     | 2                  |                                                                                                                      |              |
| 5-13-6  | 1M30020MM | SPRING                | 8                  |                                                                                                                      |              |
| 5-13-7  | 1H30043MB | PLUG                  | 4                  |                                                                                                                      | -            |
| 5-13-8  | 9B2110520 | BOLT M5 × 20          | 8                  |                                                                                                                      |              |
| 5-13-9  | 1M30019MM | GUIDE SPRING          | 8                  |                                                                                                                      | -            |
| 5-14    | 9S1BG0055 | O RING G-55           | 2                  | The parts of #5 are available with a set as [1L10019MN:BODY ASSEMBLY]. This is also available individually.          |              |
| 5-15    | 9B2210835 | BOLT M8 × 35          | 8                  |                                                                                                                      | -            |
| 5-16    | 1M30006MM | BEARING PIN           | 4                  |                                                                                                                      | -            |
| 5-17    | 1M30017MM | BEARING ARM           | 2                  |                                                                                                                      | -            |
| 5-19    | 1M30010MN | CAP BODY IN           | 1                  |                                                                                                                      |              |
| 5-20    | 1M30005MM | CASE SPRING           | 2                  |                                                                                                                      |              |
| 5-21    | 1M30007MM | BEARING CASE SPRING   | 4                  |                                                                                                                      |              |
| 5-22    | 1M30008MM | SPRING                | 2                  |                                                                                                                      |              |
| 5-23    | 1M30003MB | ARM                   | 2                  |                                                                                                                      |              |
| 5-24    | 1M30023MM | PIN SHUTTLE           | 2                  |                                                                                                                      |              |
| 5-25    | 1M30009MM | CAP BODY              | 1                  |                                                                                                                      |              |
| 5-27    | 9T6125008 | SCREW M5 × 8          | 8                  |                                                                                                                      |              |
| 5-28    | 9B2110612 | BOLT M6 × 12          | 4                  |                                                                                                                      |              |
| 6       | 1M30024MM | SPACER CENTER ROD     | 2                  |                                                                                                                      |              |
| 7       | 1M20015MM | CENTER ROD            | 1                  |                                                                                                                      |              |
| 8       | 1L20019MM | CENTER DISK           | 2                  |                                                                                                                      |              |
| 9       | 1L20040MM | CENTER DISK           | 2                  |                                                                                                                      |              |
| 10      | 1L20002BB | DIAPHRAGM             | 2                  |                                                                                                                      |              |
| 11      | 1L20037BB | VALVE SEAT            | 4                  |                                                                                                                      |              |
| 12      | 1M20018BB | BALL                  | 4                  |                                                                                                                      |              |
| 13      | 1M90001MN | BALL VALVE            | 1                  |                                                                                                                      |              |
| 14      | 1L30067MM | BASE                  | 2                  |                                                                                                                      |              |
| 15      | 1H30055MB | RUBBER FEET           | 4                  |                                                                                                                      | 1            |
| 16      | 9N1731600 | NUT M16 × 1.5         | 2                  |                                                                                                                      |              |
| 17      | 9W3311600 | CONED DISK SPRING M16 | 2                  |                                                                                                                      | 1            |
| 18      | 9B1221060 | BOLT M10 × 60         | 16                 |                                                                                                                      | 1            |
|         |           |                       |                    |                                                                                                                      |              |