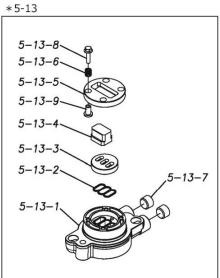

Please contact your Pump Distributor directly for more information.

| Ref.No. | Parts No. | Description           | Parts<br>Component | Remark                                                                                                      | Order<br>Qty |
|---------|-----------|-----------------------|--------------------|-------------------------------------------------------------------------------------------------------------|--------------|
| 1       | 1L20032AM | OUT CHANBER           | 2                  |                                                                                                             |              |
| 2       | 1L20033AM | IN MANIFOLD           | 1                  |                                                                                                             |              |
| 3       | 1L20035AM | OUT MANIFOLD          | 1                  |                                                                                                             |              |
| 5       | 1L10019MN | BODY ASSEMBLY         | 1                  |                                                                                                             |              |
| 5-1     | 1L30057MM | AIR CHAMBER           | 2                  |                                                                                                             |              |
| 5-2     | 1M30001MM | BODY                  | 1                  | The parts of #5 are available with a set as [1L10019MN:BODY ASSEMBLY]. This is also available individually. |              |
| 5-3     | 1M30026MM | BEARING CENTER ROD    | 2                  |                                                                                                             |              |
| 5-4     | 1M30011MM | SHUTTLE               | 1                  |                                                                                                             |              |
| 5-5     | 1M30012MM | BEARING SHUTTLE       | 1                  |                                                                                                             |              |
| 5-6     | 9S2BA0025 | PACKING               | 2                  |                                                                                                             |              |
| 5-7     | 9S1BS0036 | O RING S-36           | 2                  |                                                                                                             |              |
| 5-8     | 1M30027MB | PACKING BODY          | 2                  |                                                                                                             |              |
| 5-9     | 1M30004MM | BRACKET BEARING       | 2                  |                                                                                                             |              |
| 5-10    | 9S1BG0065 | O RING G-65           | 2                  |                                                                                                             |              |
| 5-11    | 9S1BP0014 | O RING P-14           | 4                  |                                                                                                             |              |
| 5-12    | 9B5410825 | BOLT M8 × 25          | 16                 |                                                                                                             |              |
| 5-13    | 1M10002MP | VALVE BODY ASSEMBLY   | 2                  |                                                                                                             |              |
| 5-13-1  | 1M30002MP | VALVE BODY            | 2                  |                                                                                                             |              |
| 5-13-2  | 1M30016MB | PACKING VALVE         | 2                  |                                                                                                             |              |
| 5-13-3  | 1M30014MM | SEAT SLIDE VALVE      | 2                  |                                                                                                             |              |
| 5-13-4  | 1M30013MM | SLIDE VALVE           | 2                  |                                                                                                             |              |
| 5-13-5  | 1M30015MM | GUIDE SLIDE VALVE     | 2                  | The parts of #5-13 are available with a set as [1M10002MP:VALVE BODY ASSEMBLY]. This is also                |              |
| 5-13-6  | 1M30020MM | SPRING                | 8                  | available individually.                                                                                     |              |
| 5-13-7  | 1H30043MB | PLUG                  | 4                  |                                                                                                             |              |
| 5-13-8  | 9B2110520 | BOLT M5 × 20          | 8                  |                                                                                                             |              |
| 5-13-9  | 1M30019MM | GUIDE SPRING          | 8                  |                                                                                                             |              |
| 5-14    | 9S1BG0055 | O RING G-55           | 2                  | The parts of #5 are available with a set as [1L10019MN:BODY ASSEMBLY]. This is also available individually. |              |
| 5-15    | 9B2210835 | BOLT M8 × 35          | 8                  |                                                                                                             |              |
| 5-16    | 1M30006MM | BEARING PIN           | 4                  |                                                                                                             |              |
| 5-17    | 1M30017MM | BEARING ARM           | 2                  |                                                                                                             |              |
| 5-19    | 1M30010MN | CAP BODY IN           | 1                  |                                                                                                             |              |
| 5-20    | 1M30005MM | CASE SPRING           | 2                  |                                                                                                             |              |
| 5-21    | 1M30007MM | BEARING CASE SPRING   | 4                  |                                                                                                             |              |
| 5-22    | 1M30008MM | SPRING                | 2                  |                                                                                                             |              |
| 5-23    | 1M30003MB | ARM                   | 2                  |                                                                                                             |              |
| 5-24    | 1M30023MM | PIN SHUTTLE           | 2                  |                                                                                                             |              |
| 5-25    | 1M30009MM | CAP BODY              | 1                  |                                                                                                             |              |
| 5-27    | 9T6125008 | SCREW M5 × 8          | 8                  |                                                                                                             |              |
| 5-28    | 9B2110612 | BOLT M6 × 12          | 4                  |                                                                                                             |              |
| 6       | 1M30024MM | SPACER CENTER ROD     | 2                  |                                                                                                             |              |
| 7       | 1M20015MM | CENTER ROD            | 1                  |                                                                                                             |              |
| 8       | 1L20019MM | CENTER DISK           | 4                  |                                                                                                             |              |
| 10      | 1L20002BB | DIAPHRAGM             | 2                  |                                                                                                             |              |
| 11      | 1L20037BB | VALVE SEAT            | 4                  |                                                                                                             |              |
| 12      | 1M20018BB | BALL                  | 4                  |                                                                                                             |              |
| 13      | 1M90001MN | BALL VALVE            | 1                  |                                                                                                             |              |
| 14      | 1L30067MM | BASE                  | 2                  |                                                                                                             |              |
| 15      | 1H30055MB | RUBBER FEET           | 4                  |                                                                                                             |              |
| 16      | 9N1731600 | NUT M16 × 1.5         | 2                  |                                                                                                             |              |
| 17      | 9W3311600 | CONED DISK SPRING M16 | 2                  |                                                                                                             |              |
| 18      | 9B2111060 | BOLT M10×60           | 16                 |                                                                                                             |              |
| 21      | 9B2111235 | BOLT M12 × 35         | 16                 |                                                                                                             |              |
|         | 1         | l .                   |                    |                                                                                                             | 1            |