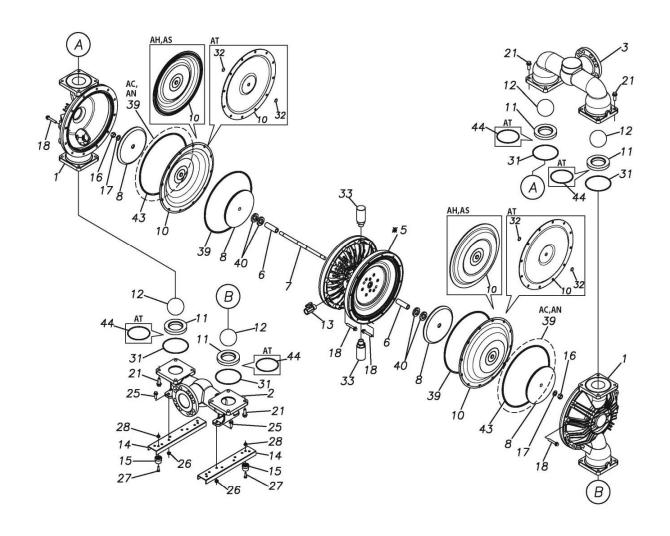

Please contact your Pump Distributor directly for more information.

| Ref.No. | Parts No. | Description           | Parts<br>Component | Remark                                                                                                      | Order<br>Qty |
|---------|-----------|-----------------------|--------------------|-------------------------------------------------------------------------------------------------------------|--------------|
| 1       | 1L20032AM | OUT CHANBER           | 2                  |                                                                                                             |              |
| 2       | 1L20033AM | IN MANIFOLD           | 1                  |                                                                                                             |              |
| 3       | 1L20035AM | OUT MANIFOLD          | 1                  |                                                                                                             |              |
| 5       | 1L10019MN | BODY ASSEMBLY         | 1                  |                                                                                                             |              |
| 5-1     | 1L30057MM | AIR CHAMBER           | 2                  |                                                                                                             |              |
| 5-2     | 1M30001MM | BODY                  | 1                  | The parts of #5 are available with a set as [1L10019MN:BODY ASSEMBLY]. This is also available individually. |              |
| 5-3     | 1M30026MM | BEARING CENTER ROD    | 2                  |                                                                                                             |              |
| 5-4     | 1M30011MM | SHUTTLE               | 1                  |                                                                                                             |              |
| 5-5     | 1M30012MM | BEARING SHUTTLE       | 1                  |                                                                                                             |              |
| 5-6     | 9S2BA0025 | PACKING               | 2                  |                                                                                                             |              |
| 5-7     | 9S1BS0036 | O RING S-36           | 2                  |                                                                                                             |              |
| 5-8     | 1M30027MB | PACKING BODY          | 2                  |                                                                                                             |              |
| 5-9     | 1M30004MM | BRACKET BEARING       | 2                  |                                                                                                             |              |
| 5-10    | 9S1BG0065 | O RING G-65           | 2                  |                                                                                                             |              |
| 5-11    | 9S1BP0014 | O RING P-14           | 4                  |                                                                                                             |              |
| 5-12    | 9B5410825 | BOLT M8 × 25          | 16                 |                                                                                                             |              |
| 5-13    | 1M10002MP | VALVE BODY ASSEMBLY   | 2                  |                                                                                                             |              |
| 5-13-1  | 1M30002MP | VALVE BODY            | 2                  |                                                                                                             |              |
| 5-13-2  | 1M30016MB | PACKING VALVE         | 2                  |                                                                                                             |              |
| 5-13-3  | 1M30014MM | SEAT SLIDE VALVE      | 2                  |                                                                                                             |              |
| 5-13-4  | 1M30013MM | SLIDE VALVE           | 2                  |                                                                                                             |              |
| 5-13-5  | 1M30015MM | GUIDE SLIDE VALVE     | 2                  | The parts of #5-13 are available with a set as [1M10002MP:VALVE BODY ASSEMBLY]. This is also                |              |
| 5-13-6  | 1M30020MM | SPRING                | 8                  | available individually.                                                                                     |              |
| 5-13-7  | 1H30043MB | PLUG                  | 4                  |                                                                                                             |              |
| 5-13-8  | 9B2110520 | BOLT M5 × 20          | 8                  |                                                                                                             |              |
| 5-13-9  | 1M30019MM | GUIDE SPRING          | 8                  |                                                                                                             |              |
| 5-14    | 9S1BG0055 | O RING G-55           | 2                  | The parts of #5 are available with a set as [1L10019MN:BODY ASSEMBLY]. This is also available individually. |              |
| 5-15    | 9B2210835 | BOLT M8 × 35          | 8                  |                                                                                                             |              |
| 5-16    | 1M30006MM | BEARING PIN           | 4                  |                                                                                                             |              |
| 5-17    | 1M30017MM | BEARING ARM           | 2                  |                                                                                                             |              |
| 5-19    | 1M30010MN | CAP BODY IN           | 1                  |                                                                                                             |              |
| 5-20    | 1M30005MM | CASE SPRING           | 2                  |                                                                                                             |              |
| 5-21    | 1M30007MM | BEARING CASE SPRING   | 4                  |                                                                                                             |              |
| 5-22    | 1M30008MM | SPRING                | 2                  |                                                                                                             |              |
| 5-23    | 1M30003MB | ARM                   | 2                  |                                                                                                             |              |
| 5-24    | 1M30023MM | PIN SHUTTLE           | 2                  |                                                                                                             |              |
| 5-25    | 1M30009MM | CAP BODY              | 1                  |                                                                                                             |              |
| 5-27    | 9T6125008 | SCREW M5 × 8          | 8                  |                                                                                                             |              |
| 5-28    | 9B2110612 | BOLT M6 × 12          | 4                  |                                                                                                             |              |
| 6       | 1M30024MM | SPACER CENTER ROD     | 2                  |                                                                                                             |              |
| 7       | 1M20015MM | CENTER ROD            | 1                  |                                                                                                             |              |
| 8       | 1L20019MM | CENTER DISK           | 4                  |                                                                                                             |              |
| 10      | 1L20002BB | DIAPHRAGM             | 2                  |                                                                                                             |              |
| 11      | 1L20037BB | VALVE SEAT            | 4                  |                                                                                                             |              |
| 12      | 1M20018BB | BALL                  | 4                  |                                                                                                             |              |
| 13      | 1M90001MN | BALL VALVE            | 1                  |                                                                                                             |              |
| 14      | 1L30067MM | BASE                  | 2                  |                                                                                                             |              |
| 15      | 1H30055MB | RUBBER FEET           | 4                  |                                                                                                             |              |
| 16      | 9N1731600 | NUT M16 × 1.5         | 2                  |                                                                                                             |              |
| 17      | 9W3311600 | CONED DISK SPRING M16 | 2                  |                                                                                                             |              |
| 18      | 9B2111060 | BOLT M10×60           | 16                 |                                                                                                             |              |
| 21      | 9B2111235 | BOLT M12 × 35         | 16                 |                                                                                                             |              |
|         | 1         | l .                   |                    |                                                                                                             | 1            |

## ■ Parts List TC-X400AN-FLA 1L00254MN

| Ref.No. | Parts No. | Description         | Parts<br>Component | Remark | Order<br>Qty |
|---------|-----------|---------------------|--------------------|--------|--------------|
| 25      | 9B2111025 | BOLT                | 4                  |        |              |
| 26      | 9N2111000 | NUT M10             | 4                  |        |              |
| 27      | 9B1110825 | BOLT M8 × 25        | 4                  |        |              |
| 28      | 9N2110800 | NUT M8              | 4                  |        |              |
| 31      | 9S1BG0100 | O RING G-100        | 4                  |        |              |
| 33      | 1H90003MK | SILENCER            | 2                  |        |              |
| 39      | 9S1BG0230 | O RING G-230        | 4                  |        |              |
| 40      | 1M30033MB | CUSHION CENTER DISK | 4                  |        |              |