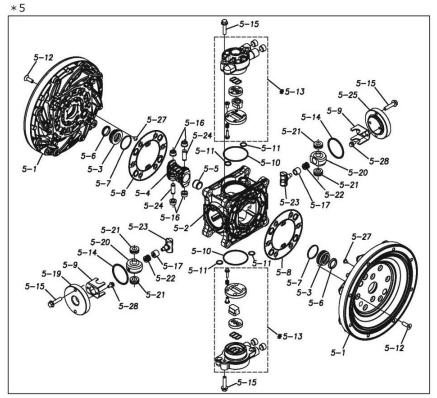

Please contact your Pump Distributor directly for more information.

| Ref.No. | Parts No. | Description           | Parts<br>Component | Remark                                                                                                      | Order<br>Qty |
|---------|-----------|-----------------------|--------------------|-------------------------------------------------------------------------------------------------------------|--------------|
| 1       | 1L20032AM | OUT CHANBER           | 2                  |                                                                                                             |              |
| 2       | 1L20033AM | IN MANIFOLD           | 1                  |                                                                                                             |              |
| 3       | 1L20035AM | OUT MANIFOLD          | 1                  |                                                                                                             |              |
| 5       | 1L10019MN | BODY ASSEMBLY         | 1                  |                                                                                                             |              |
| 5-1     | 1L30057MM | AIR CHAMBER           | 2                  |                                                                                                             |              |
| 5-2     | 1M30001MM | BODY                  | 1                  | The parts of #5 are available with a set as [1L10019MN:BODY ASSEMBLY]. This is also available individually. |              |
| 5-3     | 1M30026MM | BEARING CENTER ROD    | 2                  |                                                                                                             |              |
| 5-4     | 1M30011MM | SHUTTLE               | 1                  |                                                                                                             |              |
| 5-5     | 1M30012MM | BEARING SHUTTLE       | 1                  |                                                                                                             |              |
| 5-6     | 9S2BA0025 | PACKING               | 2                  |                                                                                                             |              |
| 5-7     | 9S1BS0036 | O RING S-36           | 2                  |                                                                                                             |              |
| 5-8     | 1M30027MB | PACKING BODY          | 2                  |                                                                                                             |              |
| 5-9     | 1M30004MM | BRACKET BEARING       | 2                  |                                                                                                             |              |
| 5-10    | 9S1BG0065 | O RING G-65           | 2                  |                                                                                                             |              |
| 5-11    | 9S1BP0014 | O RING P-14           | 4                  |                                                                                                             |              |
| 5-12    | 9B5410825 | BOLT M8 × 25          | 16                 |                                                                                                             |              |
| 5-13    | 1M10002MP | VALVE BODY ASSEMBLY   | 2                  |                                                                                                             |              |
| 5-13-1  | 1M30002MP | VALVE BODY            | 2                  |                                                                                                             |              |
| 5-13-2  | 1M30016MB | PACKING VALVE         | 2                  |                                                                                                             |              |
| 5-13-3  | 1M30014MM | SEAT SLIDE VALVE      | 2                  |                                                                                                             |              |
| 5-13-4  | 1M30013MM | SLIDE VALVE           | 2                  |                                                                                                             |              |
| 5-13-5  | 1M30015MM | GUIDE SLIDE VALVE     | 2                  | The parts of #5-13 are available with a set as [1M10002MP:VALVE BODY ASSEMBLY]. This is also                |              |
| 5-13-6  | 1M30020MM | SPRING                | 8                  | available individually.                                                                                     |              |
| 5-13-7  | 1H30043MB | PLUG                  | 4                  |                                                                                                             |              |
| 5-13-8  | 9B2110520 | BOLT M5 × 20          | 8                  |                                                                                                             |              |
| 5-13-9  | 1M30019MM | GUIDE SPRING          | 8                  |                                                                                                             |              |
| 5-14    | 9S1BG0055 | O RING G-55           | 2                  | The parts of #5 are available with a set as [1L10019MN:BODY ASSEMBLY]. This is also available individually. |              |
| 5-15    | 9B2210835 | BOLT M8 × 35          | 8                  |                                                                                                             |              |
| 5-16    | 1M30006MM | BEARING PIN           | 4                  |                                                                                                             |              |
| 5-17    | 1M30017MM | BEARING ARM           | 2                  |                                                                                                             |              |
| 5-19    | 1M30010MN | CAP BODY IN           | 1                  |                                                                                                             |              |
| 5-20    | 1M30005MM | CASE SPRING           | 2                  |                                                                                                             |              |
| 5-21    | 1M30007MM | BEARING CASE SPRING   | 4                  |                                                                                                             |              |
| 5-22    | 1M30008MM | SPRING                | 2                  |                                                                                                             |              |
| 5-23    | 1M30003MB | ARM                   | 2                  |                                                                                                             |              |
| 5-24    | 1M30023MM | PIN SHUTTLE           | 2                  |                                                                                                             |              |
| 5-25    | 1M30009MM | CAP BODY              | 1                  |                                                                                                             |              |
| 5-27    | 9T6125008 | SCREW M5 × 8          | 8                  |                                                                                                             |              |
| 5-28    | 9B2110612 | BOLT M6 × 12          | 4                  |                                                                                                             |              |
| 6       | 1M30024MM | SPACER CENTER ROD     | 2                  |                                                                                                             |              |
| 7       | 1M20015MM | CENTER ROD            | 1                  |                                                                                                             |              |
| 8       | 1L20019MM | CENTER DISK           | 4                  |                                                                                                             |              |
| 10      | 1L20002BB | DIAPHRAGM             | 2                  |                                                                                                             |              |
| 11      | 1L20037BB | VALVE SEAT            | 4                  |                                                                                                             |              |
| 12      | 1M20018BB | BALL                  | 4                  |                                                                                                             |              |
| 13      | 1M90001MN | BALL VALVE            | 1                  |                                                                                                             |              |
| 14      | 1L30067MM | BASE                  | 2                  |                                                                                                             |              |
| 15      | 1H30055MB | RUBBER FEET           | 4                  |                                                                                                             |              |
| 16      | 9N1731600 | NUT M16 × 1.5         | 2                  |                                                                                                             |              |
| 17      | 9W3311600 | CONED DISK SPRING M16 | 2                  |                                                                                                             |              |
| 18      | 9B2111060 | BOLT M10×60           | 16                 |                                                                                                             |              |
| 21      | 9B2111235 | BOLT M12 × 35         | 16                 |                                                                                                             |              |
|         | 1         | l .                   |                    |                                                                                                             | 1            |