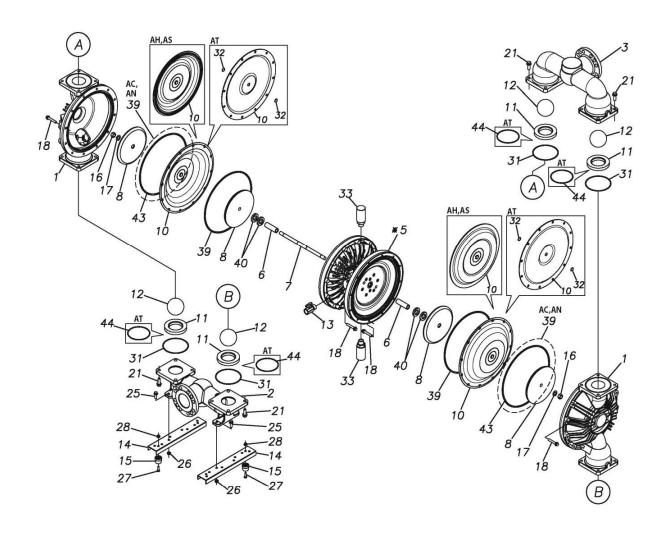

## **Exploded View Drawing and Parts List**

Model: TC-X400AC-FLA

Model Number: 1L00253MN

Serial Number:

Service Code:

The part list and exploded view drawing as attached below indicate the full list of parts for the above mentioned pump model.

Please contact your Pump Distributor directly for more information.

| Ref.No. | Parts No. | Description           | Parts<br>Component | Remark                                                                                                      | Order<br>Qty |
|---------|-----------|-----------------------|--------------------|-------------------------------------------------------------------------------------------------------------|--------------|
| 1       | 1L20032AM | OUT CHANBER           | 2                  |                                                                                                             |              |
| 2       | 1L20033AM | IN MANIFOLD           | 1                  |                                                                                                             |              |
| 3       | 1L20035AM | OUT MANIFOLD          | 1                  |                                                                                                             |              |
| 5       | 1L10019MN | BODY ASSEMBLY         | 1                  |                                                                                                             |              |
| 5–1     | 1L30057MM | AIR CHAMBER           | 2                  |                                                                                                             |              |
| 5-2     | 1M30001MM | BODY                  | 1                  | The parts of #5 are available with a set as [1L10019MN:BODY ASSEMBLY]. This is also available individually. |              |
| 5-3     | 1M30026MM | BEARING CENTER ROD    | 2                  |                                                                                                             |              |
| 5-4     | 1M30011MM | SHUTTLE               | 1                  |                                                                                                             |              |
| 5-5     | 1M30012MM | BEARING SHUTTLE       | 1                  |                                                                                                             |              |
| 5-6     | 9S2BA0025 | PACKING               | 2                  |                                                                                                             |              |
| 5-7     | 9S1BS0036 | O RING S-36           | 2                  |                                                                                                             |              |
| 5-8     | 1M30027MB | PACKING BODY          | 2                  |                                                                                                             |              |
| 5-9     | 1M30004MM | BRACKET BEARING       | 2                  |                                                                                                             |              |
| 5-10    | 9S1BG0065 | O RING G-65           | 2                  |                                                                                                             |              |
| 5-11    | 9S1BP0014 | O RING P-14           | 4                  |                                                                                                             |              |
| 5-12    | 9B5410825 | BOLT M8 × 25          | 16                 |                                                                                                             |              |
| 5-13    | 1M10002MP | VALVE BODY ASSEMBLY   | 2                  |                                                                                                             |              |
| 5-13-1  | 1M30002MP | VALVE BODY            | 2                  |                                                                                                             |              |
| 5-13-2  | 1M30016MB | PACKING VALVE         | 2                  |                                                                                                             |              |
| 5-13-3  | 1M30014MM | SEAT SLIDE VALVE      | 2                  |                                                                                                             |              |
| 5-13-4  | 1M30013MM | SLIDE VALVE           | 2                  |                                                                                                             |              |
| 5-13-5  | 1M30015MM | GUIDE SLIDE VALVE     | 2                  | The parts of #5-13 are available with a set as [1M10002MP:VALVE BODY ASSEMBLY]. This is also                |              |
| 5-13-6  | 1M30020MM | SPRING                | 8                  | available individually.                                                                                     |              |
| 5-13-7  | 1H30043MB | PLUG                  | 4                  | -<br>-                                                                                                      |              |
| 5-13-8  | 9B2110520 | BOLT M5 × 20          | 8                  |                                                                                                             |              |
| 5-13-9  | 1M30019MM | GUIDE SPRING          | 8                  |                                                                                                             |              |
| 5-14    | 9S1BG0055 | O RING G-55           | 2                  | The parts of #5 are available with a set as [1L10019MN:BODY ASSEMBLY]. This is also available individually. |              |
| 5-15    | 9B2210835 | BOLT M8 × 35          | 8                  |                                                                                                             |              |
| 5-16    | 1M30006MM | BEARING PIN           | 4                  |                                                                                                             |              |
| 5-17    | 1M30017MM | BEARING ARM           | 2                  |                                                                                                             |              |
| 5-19    | 1M30010MN | CAP BODY IN           | 1                  |                                                                                                             |              |
| 5-20    | 1M30005MM | CASE SPRING           | 2                  |                                                                                                             |              |
| 5-21    | 1M30007MM | BEARING CASE SPRING   | 4                  |                                                                                                             |              |
| 5-22    | 1M30008MM | SPRING                | 2                  |                                                                                                             |              |
| 5-23    | 1M30003MB | ARM                   | 2                  |                                                                                                             |              |
| 5-24    | 1M30023MM | PIN SHUTTLE           | 2                  |                                                                                                             |              |
| 5-25    | 1M30009MM | CAP BODY              | 1                  |                                                                                                             |              |
| 5-27    | 9T6125008 | SCREW M5 × 8          | 8                  |                                                                                                             |              |
| 5-28    | 9B2110612 | BOLT M6 × 12          | 4                  |                                                                                                             |              |
| 6       | 1M30024MM | SPACER CENTER ROD     | 2                  |                                                                                                             |              |
| 7       | 1M20015MM | CENTER ROD            | 1                  |                                                                                                             |              |
| 8       | 1L20019MM | CENTER DISK           | 4                  |                                                                                                             |              |
| 10      | 1L20002NB | DIAPHRAGM             | 2                  |                                                                                                             |              |
| 11      | 1L20037NB | VALVE SEAT            | 4                  |                                                                                                             |              |
| 12      | 1M20018NB | BALL                  | 4                  |                                                                                                             |              |
| 13      | 1M90001MN | BALL VALVE            | 1                  |                                                                                                             |              |
| 14      | 1L30067MM | BASE                  | 2                  |                                                                                                             |              |
| 15      | 1H30055MB | RUBBER FEET           | 4                  |                                                                                                             |              |
| 16      | 9N1731600 | NUT M16 × 1.5         | 2                  |                                                                                                             |              |
| 17      | 9W3311600 | CONED DISK SPRING M16 | 2                  |                                                                                                             |              |
| 18      | 9B2111060 | BOLT M10×60           | 16                 |                                                                                                             |              |
| 21      | 9B2111235 | BOLT M12 × 35         | 16                 |                                                                                                             |              |
|         | 1         |                       |                    |                                                                                                             | 1            |

## ■ Parts List TC-X400AC-FLA 1L00253MN

| Ref.No. | Parts No. | Description         | Parts<br>Component | Remark | Order<br>Qty |
|---------|-----------|---------------------|--------------------|--------|--------------|
| 25      | 9B2111025 | BOLT                | 4                  |        |              |
| 26      | 9N2111000 | NUT M10             | 4                  |        |              |
| 27      | 9B1110825 | BOLT M8 × 25        | 4                  |        |              |
| 28      | 9N2110800 | NUT M8              | 4                  |        |              |
| 31      | 9S1BG0100 | O RING G-100        | 4                  |        |              |
| 33      | 1H90003MK | SILENCER            | 2                  |        |              |
| 39      | 9S1BG0230 | O RING G-230        | 4                  |        |              |
| 40      | 1M30033MB | CUSHION CENTER DISK | 4                  |        |              |