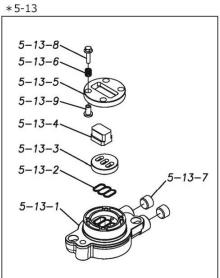

Please contact your Pump Distributor directly for more information.

| Ref.No. | Parts No. | Description           | Parts<br>Component | Remark                                                                                                      | Order<br>Qty |
|---------|-----------|-----------------------|--------------------|-------------------------------------------------------------------------------------------------------------|--------------|
| 1       | 1L20032AM | OUT CHANBER           | 2                  |                                                                                                             |              |
| 2       | 1L20033AM | IN MANIFOLD           | 1                  |                                                                                                             |              |
| 3       | 1L20035AM | OUT MANIFOLD          | 1                  |                                                                                                             |              |
| 5       | 1L10019MN | BODY ASSEMBLY         | 1                  |                                                                                                             |              |
| 5–1     | 1L30057MM | AIR CHAMBER           | 2                  |                                                                                                             |              |
| 5-2     | 1M30001MM | BODY                  | 1                  | The parts of #5 are available with a set as [1L10019MN:BODY ASSEMBLY]. This is also available individually. |              |
| 5-3     | 1M30026MM | BEARING CENTER ROD    | 2                  |                                                                                                             |              |
| 5-4     | 1M30011MM | SHUTTLE               | 1                  |                                                                                                             |              |
| 5-5     | 1M30012MM | BEARING SHUTTLE       | 1                  |                                                                                                             |              |
| 5-6     | 9S2BA0025 | PACKING               | 2                  |                                                                                                             |              |
| 5-7     | 9S1BS0036 | O RING S-36           | 2                  |                                                                                                             |              |
| 5-8     | 1M30027MB | PACKING BODY          | 2                  |                                                                                                             |              |
| 5-9     | 1M30004MM | BRACKET BEARING       | 2                  |                                                                                                             |              |
| 5-10    | 9S1BG0065 | O RING G-65           | 2                  |                                                                                                             |              |
| 5-11    | 9S1BP0014 | O RING P-14           | 4                  |                                                                                                             |              |
| 5-12    | 9B5410825 | BOLT M8 × 25          | 16                 |                                                                                                             |              |
| 5-13    | 1M10002MP | VALVE BODY ASSEMBLY   | 2                  |                                                                                                             |              |
| 5-13-1  | 1M30002MP | VALVE BODY            | 2                  |                                                                                                             |              |
| 5-13-2  | 1M30016MB | PACKING VALVE         | 2                  |                                                                                                             |              |
| 5-13-3  | 1M30014MM | SEAT SLIDE VALVE      | 2                  |                                                                                                             |              |
| 5-13-4  | 1M30013MM | SLIDE VALVE           | 2                  |                                                                                                             |              |
| 5-13-5  | 1M30015MM | GUIDE SLIDE VALVE     | 2                  | The parts of #5-13 are available with a set as [1M10002MP:VALVE BODY ASSEMBLY]. This is also                |              |
| 5-13-6  | 1M30020MM | SPRING                | 8                  | available individually.                                                                                     |              |
| 5-13-7  | 1H30043MB | PLUG                  | 4                  | -<br>-                                                                                                      |              |
| 5-13-8  | 9B2110520 | BOLT M5 × 20          | 8                  |                                                                                                             |              |
| 5-13-9  | 1M30019MM | GUIDE SPRING          | 8                  |                                                                                                             |              |
| 5-14    | 9S1BG0055 | O RING G-55           | 2                  | The parts of #5 are available with a set as [1L10019MN:BODY ASSEMBLY]. This is also available individually. |              |
| 5-15    | 9B2210835 | BOLT M8 × 35          | 8                  |                                                                                                             |              |
| 5-16    | 1M30006MM | BEARING PIN           | 4                  |                                                                                                             |              |
| 5-17    | 1M30017MM | BEARING ARM           | 2                  |                                                                                                             |              |
| 5-19    | 1M30010MN | CAP BODY IN           | 1                  |                                                                                                             |              |
| 5-20    | 1M30005MM | CASE SPRING           | 2                  |                                                                                                             |              |
| 5-21    | 1M30007MM | BEARING CASE SPRING   | 4                  |                                                                                                             |              |
| 5-22    | 1M30008MM | SPRING                | 2                  |                                                                                                             |              |
| 5-23    | 1M30003MB | ARM                   | 2                  |                                                                                                             |              |
| 5-24    | 1M30023MM | PIN SHUTTLE           | 2                  |                                                                                                             |              |
| 5-25    | 1M30009MM | CAP BODY              | 1                  |                                                                                                             |              |
| 5-27    | 9T6125008 | SCREW M5 × 8          | 8                  |                                                                                                             |              |
| 5-28    | 9B2110612 | BOLT M6 × 12          | 4                  |                                                                                                             |              |
| 6       | 1M30024MM | SPACER CENTER ROD     | 2                  |                                                                                                             |              |
| 7       | 1M20015MM | CENTER ROD            | 1                  |                                                                                                             |              |
| 8       | 1L20019MM | CENTER DISK           | 4                  |                                                                                                             |              |
| 10      | 1L20002NB | DIAPHRAGM             | 2                  |                                                                                                             |              |
| 11      | 1L20037NB | VALVE SEAT            | 4                  |                                                                                                             |              |
| 12      | 1M20018NB | BALL                  | 4                  |                                                                                                             |              |
| 13      | 1M90001MN | BALL VALVE            | 1                  |                                                                                                             |              |
| 14      | 1L30067MM | BASE                  | 2                  |                                                                                                             |              |
| 15      | 1H30055MB | RUBBER FEET           | 4                  |                                                                                                             |              |
| 16      | 9N1731600 | NUT M16 × 1.5         | 2                  |                                                                                                             |              |
| 17      | 9W3311600 | CONED DISK SPRING M16 | 2                  |                                                                                                             |              |
| 18      | 9B2111060 | BOLT M10×60           | 16                 |                                                                                                             |              |
| 21      | 9B2111235 | BOLT M12 × 35         | 16                 |                                                                                                             |              |
|         | 1         |                       |                    |                                                                                                             | 1            |