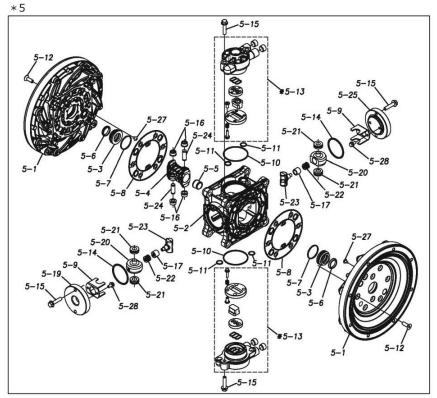

Please contact your Pump Distributor directly for more information.

| Ref.No. | Parts No. | Description           | Parts<br>Component | Remark                                                                                                      | Order<br>Qty |
|---------|-----------|-----------------------|--------------------|-------------------------------------------------------------------------------------------------------------|--------------|
| 1       | 1L20032AM | OUT CHANBER           | 2                  |                                                                                                             |              |
| 2       | 1L20033AM | IN MANIFOLD           | 1                  |                                                                                                             |              |
| 3       | 1L20035AM | OUT MANIFOLD          | 1                  |                                                                                                             |              |
| 5       | 1L10019MN | BODY ASSEMBLY         | 1                  |                                                                                                             |              |
| 5–1     | 1L30057MM | AIR CHAMBER           | 2                  |                                                                                                             |              |
| 5-2     | 1M30001MM | BODY                  | 1                  | The parts of #5 are available with a set as [1L10019MN:BODY ASSEMBLY]. This is also available individually. |              |
| 5-3     | 1M30026MM | BEARING CENTER ROD    | 2                  |                                                                                                             |              |
| 5-4     | 1M30011MM | SHUTTLE               | 1                  |                                                                                                             |              |
| 5-5     | 1M30012MM | BEARING SHUTTLE       | 1                  |                                                                                                             |              |
| 5-6     | 9S2BA0025 | PACKING               | 2                  |                                                                                                             |              |
| 5-7     | 9S1BS0036 | O RING S-36           | 2                  |                                                                                                             |              |
| 5-8     | 1M30027MB | PACKING BODY          | 2                  |                                                                                                             |              |
| 5-9     | 1M30004MM | BRACKET BEARING       | 2                  |                                                                                                             |              |
| 5-10    | 9S1BG0065 | O RING G-65           | 2                  |                                                                                                             |              |
| 5-11    | 9S1BP0014 | O RING P-14           | 4                  |                                                                                                             |              |
| 5-12    | 9B5410825 | BOLT M8 × 25          | 16                 |                                                                                                             |              |
| 5-13    | 1M10002MP | VALVE BODY ASSEMBLY   | 2                  |                                                                                                             |              |
| 5-13-1  | 1M30002MP | VALVE BODY            | 2                  |                                                                                                             |              |
| 5-13-2  | 1M30016MB | PACKING VALVE         | 2                  |                                                                                                             |              |
| 5-13-3  | 1M30014MM | SEAT SLIDE VALVE      | 2                  |                                                                                                             |              |
| 5-13-4  | 1M30013MM | SLIDE VALVE           | 2                  |                                                                                                             |              |
| 5-13-5  | 1M30015MM | GUIDE SLIDE VALVE     | 2                  | The parts of #5-13 are available with a set as [1M10002MP:VALVE BODY ASSEMBLY]. This is also                |              |
| 5-13-6  | 1M30020MM | SPRING                | 8                  | available individually.                                                                                     |              |
| 5-13-7  | 1H30043MB | PLUG                  | 4                  | -<br>-                                                                                                      |              |
| 5-13-8  | 9B2110520 | BOLT M5 × 20          | 8                  |                                                                                                             |              |
| 5-13-9  | 1M30019MM | GUIDE SPRING          | 8                  |                                                                                                             |              |
| 5-14    | 9S1BG0055 | O RING G-55           | 2                  | The parts of #5 are available with a set as [1L10019MN:BODY ASSEMBLY]. This is also available individually. |              |
| 5-15    | 9B2210835 | BOLT M8 × 35          | 8                  |                                                                                                             |              |
| 5-16    | 1M30006MM | BEARING PIN           | 4                  |                                                                                                             |              |
| 5-17    | 1M30017MM | BEARING ARM           | 2                  |                                                                                                             |              |
| 5-19    | 1M30010MN | CAP BODY IN           | 1                  |                                                                                                             |              |
| 5-20    | 1M30005MM | CASE SPRING           | 2                  |                                                                                                             |              |
| 5-21    | 1M30007MM | BEARING CASE SPRING   | 4                  |                                                                                                             |              |
| 5-22    | 1M30008MM | SPRING                | 2                  |                                                                                                             |              |
| 5-23    | 1M30003MB | ARM                   | 2                  |                                                                                                             |              |
| 5-24    | 1M30023MM | PIN SHUTTLE           | 2                  |                                                                                                             |              |
| 5-25    | 1M30009MM | CAP BODY              | 1                  |                                                                                                             |              |
| 5-27    | 9T6125008 | SCREW M5 × 8          | 8                  |                                                                                                             |              |
| 5-28    | 9B2110612 | BOLT M6 × 12          | 4                  |                                                                                                             |              |
| 6       | 1M30024MM | SPACER CENTER ROD     | 2                  |                                                                                                             |              |
| 7       | 1M20015MM | CENTER ROD            | 1                  |                                                                                                             |              |
| 8       | 1L20019MM | CENTER DISK           | 4                  |                                                                                                             |              |
| 10      | 1L20002NB | DIAPHRAGM             | 2                  |                                                                                                             |              |
| 11      | 1L20037NB | VALVE SEAT            | 4                  |                                                                                                             |              |
| 12      | 1M20018NB | BALL                  | 4                  |                                                                                                             |              |
| 13      | 1M90001MN | BALL VALVE            | 1                  |                                                                                                             |              |
| 14      | 1L30067MM | BASE                  | 2                  |                                                                                                             |              |
| 15      | 1H30055MB | RUBBER FEET           | 4                  |                                                                                                             |              |
| 16      | 9N1731600 | NUT M16 × 1.5         | 2                  |                                                                                                             |              |
| 17      | 9W3311600 | CONED DISK SPRING M16 | 2                  |                                                                                                             |              |
| 18      | 9B2111060 | BOLT M10×60           | 16                 |                                                                                                             |              |
| 21      | 9B2111235 | BOLT M12 × 35         | 16                 |                                                                                                             |              |
|         | 1         |                       |                    |                                                                                                             | 1            |