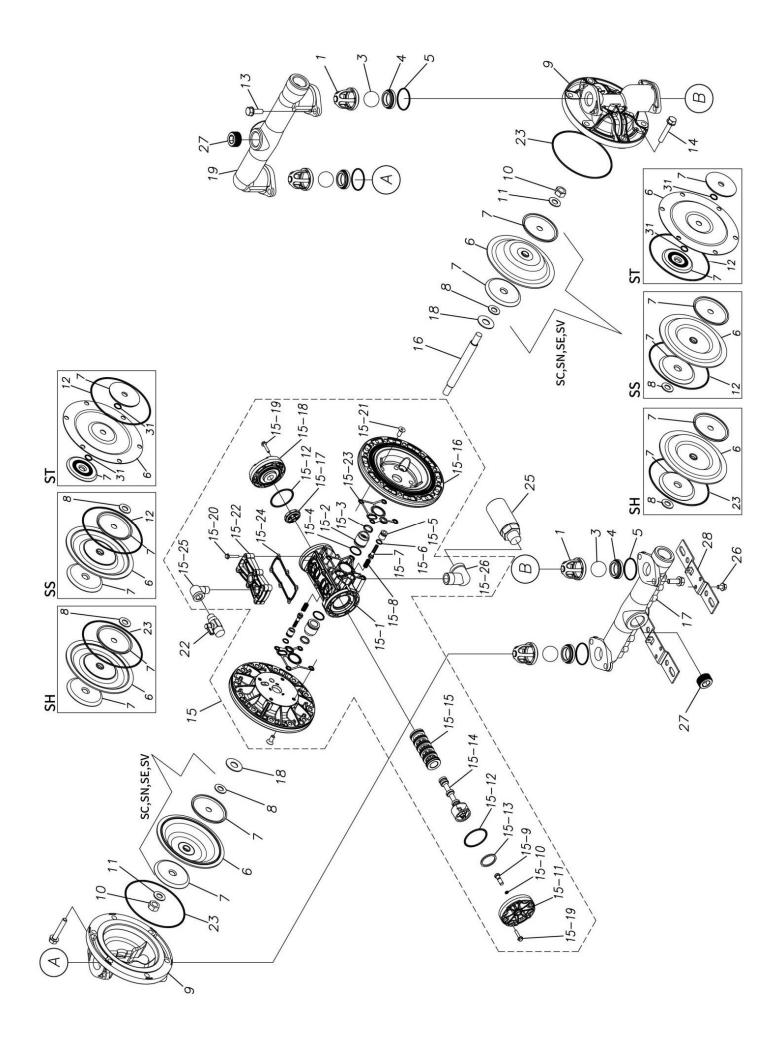

## **Exploded View Drawing and Parts List**

Model: TC-X253SS-MT-NPT (TC-X250SSN-A)

Model Number: 1H00308MN

Serial Number:

Service Code:

The part list and exploded view drawing as attached below indicate the full list of parts for the above mentioned pump model.

Please contact your Pump Distributor directly for more information.

| 3 1H<br>4 1H<br>5 9S<br>6 1H | H20100MM<br>H20018EB<br>H20007EB | VALVE STOPPER BALL           | 4   |                                                                                                                                 | Qty |
|------------------------------|----------------------------------|------------------------------|-----|---------------------------------------------------------------------------------------------------------------------------------|-----|
| 4 1H<br>5 9S<br>6 1H         |                                  | BALL                         |     |                                                                                                                                 |     |
| 4 1H<br>5 9S<br>6 1H         | H20007EB                         |                              | 4   |                                                                                                                                 |     |
| 6 1H                         |                                  | VALVE SEAT                   | 4   |                                                                                                                                 | 1   |
| 6 1H                         | S1EG0045                         | O RING G-45                  | 4   |                                                                                                                                 | 1   |
|                              | H20030SB                         | DIAPHRAGM                    | 2   |                                                                                                                                 | 1   |
| . ,                          | H20022MM                         | CENTER DISK                  | 4   |                                                                                                                                 | _   |
|                              | W1211400                         | WASHER M14                   | 2   |                                                                                                                                 | +   |
|                              | H20008SM                         | OUT CHAMBER                  | 2   |                                                                                                                                 | +   |
|                              | N1311400                         | NUT M14×1.5                  | 2   |                                                                                                                                 | +   |
|                              | W3311400                         | CONED DISK SPRING M14        | 2   |                                                                                                                                 |     |
|                              | S1BG0145                         | O RING G-145                 | 2   |                                                                                                                                 | +   |
|                              | B2211030                         | BOLT M10×30                  | 8   |                                                                                                                                 | +   |
|                              |                                  | BOLT M10×40                  |     |                                                                                                                                 |     |
|                              | B2211040                         |                              | 12  |                                                                                                                                 | +   |
|                              | H10037MN                         | BODY ASSEMBLY                | 1   |                                                                                                                                 |     |
|                              | H30097MM                         | BODY<br>TUROAT READING       | 1   |                                                                                                                                 |     |
|                              | H30107MM                         | THROAT BEARING               | 2   |                                                                                                                                 |     |
|                              | S2BA0018                         | PACKING  O DING JASO-2022    | 2   |                                                                                                                                 |     |
|                              | S1BJ2023                         | O RING JASO-2023             | 2   | -                                                                                                                               | -   |
|                              | H30108MM                         | PILOT VALVE SEAT             | 2   |                                                                                                                                 |     |
|                              | S1BJ1011                         | O RING JASO-1011             | 2   | The parts of #15 are available with a set as                                                                                    |     |
|                              | H10009MK                         | PILOT VALVE ASSEMBLY         | 2   | [1H10037MN:BODY ASSEMBLY]. This is also                                                                                         | -   |
|                              | H30020MM                         | SPRING                       | 2   | available individually.                                                                                                         |     |
|                              | H30028MM                         | RESET BUTTON                 | 1   |                                                                                                                                 |     |
|                              | S1BP0005                         | O RING P-5                   | 1   | The parts of #15-14 are available with a set as [1H10002MK: C SPOOL ASSEMBLY (Looped C®)]. This is also available individually. | -   |
|                              | H30101MB                         | CAP A                        | 1   |                                                                                                                                 |     |
|                              | S1BG0055                         | O RING G-55                  | 2   |                                                                                                                                 | -   |
|                              | H30032MB                         | PACKING                      | 1   |                                                                                                                                 |     |
|                              | H10002MK                         | C SPOOL ASSEMBLY (Looped C®) | 1 - |                                                                                                                                 |     |
| 15-14-1 1H                   | H30023MM                         | SEAL RING                    | 5   |                                                                                                                                 |     |
| 15-15 1 <del>-</del>         | H10006MK                         | SLEEVE ASSEMBLY              | 1   | The parts of #15 are available with a set as [1H10037MN:BODY ASSEMBLY]. This is also available individually.                    |     |
| 15-15-1 98                   | S1BJ2030                         | O RING JASO-2030             | 6   | The parts of #15-15 are available with a set as [1H10006MK:SLEEVE ASSEMBLY]. This is also available individually.               |     |
| 15-16 1F                     | H30098MM                         | AIR CHAMBER                  | 2   |                                                                                                                                 | 1   |
| 15-17 1F                     | H30030MB                         | CUSHION                      | 1   | •                                                                                                                               |     |
| 15-18 1F                     | H30099MB                         | CAP B                        | 1   | The parts of #15 are available with a set as [1H10037MN:BODY ASSEMBLY]. This is also available individually.                    | -   |
| 15-19 9E                     | B2210525                         | BOLT M5 × 25                 | 8   |                                                                                                                                 |     |
| 15-20 9E                     | B2210530                         | BOLT M5 × 30                 | 6   |                                                                                                                                 |     |
| 15-21 9E                     | B5410820                         | BOLT M8 × 20                 | 8   |                                                                                                                                 |     |
| 15-22 1F                     | H30100MN                         | COVER                        | 1   |                                                                                                                                 |     |
| 15-23 1F                     | H30102MB                         | PACKING BODY                 | 2   |                                                                                                                                 |     |
| 15-24 1F                     | H30103MB                         | PACKING COVER                | 1   |                                                                                                                                 |     |
| 15-25 9F                     | P20N0303                         | STREET ELBOW                 | 1   |                                                                                                                                 |     |
| 15-26 9F                     | P20P0505                         | STREET ELBOW                 | 1   |                                                                                                                                 |     |
| 16 1F                        | H20036MM                         | CENTER ROD                   | 1   |                                                                                                                                 |     |
| 17 1H                        | H20009SN                         | IN MANIFOLD                  | 1   |                                                                                                                                 |     |
| 18 1F                        | H30016MB                         | CUSHION                      | 2   |                                                                                                                                 | 1   |
| 19 1F                        | H20010SN                         | OUT MANIFOLD                 | 1   |                                                                                                                                 | 1   |
|                              | H90002MN                         | BALL VALVE                   | 1   |                                                                                                                                 | 1   |
|                              | S1EG0145                         | O RING G-145                 | 2   |                                                                                                                                 | 1   |

## TC-X253SS-MT-NPT (TC-X250SSN-A)

1H00308MN

| Ref.No. | Parts No. | Description  | Parts<br>Component | Remark | Order<br>Qty |
|---------|-----------|--------------|--------------------|--------|--------------|
| 25      | 1H90003MK | SILENCER     | 1                  |        |              |
| 26      | 9B2210812 | BOLT M8 × 12 | 2                  |        |              |
| 27      | 9P63N9910 | PLUG         | 4                  |        |              |
| 28      | 1H30001MB | BASE         | 2                  |        |              |
| 29      | 1H90001MB | SEAL TAPE    | 1                  |        |              |