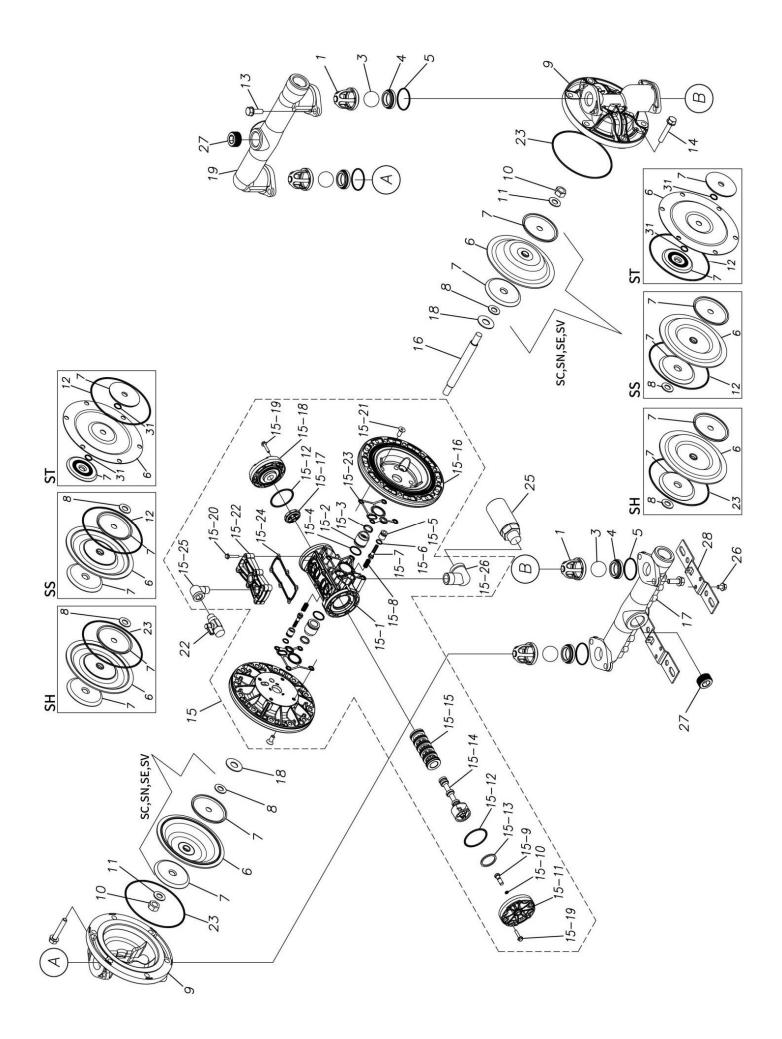

Please contact your Pump Distributor directly for more information.

| Ref.No. | Parts No. | Description                  | Parts<br>Component | Remark                                                                                                                          | Order<br>Qty |
|---------|-----------|------------------------------|--------------------|---------------------------------------------------------------------------------------------------------------------------------|--------------|
| 1       | 1H20100MM | VALVE STOPPER                | 4                  |                                                                                                                                 |              |
| 3       | 1H20019TM | BALL                         | 4                  |                                                                                                                                 |              |
| 4       | 1H20005TM | VALVE SEAT                   | 4                  |                                                                                                                                 |              |
| 5       | 9S1TG0045 | O RING G-45                  | 4                  |                                                                                                                                 |              |
| 6       | 1H20028T5 | DIAPHRAGM                    | 2                  |                                                                                                                                 |              |
| 7       | 1H20026TM | CENTER DISK                  | 4                  |                                                                                                                                 |              |
| 9       | 1H20008SM | OUT CHAMBER                  | 2                  |                                                                                                                                 |              |
| 10      | 9N1311400 | NUT M14 × 1.5                | 2                  |                                                                                                                                 |              |
| 11      | 9W3311400 | CONED DISK SPRING M14        | 2                  |                                                                                                                                 |              |
| 12      | 9S1BG0145 | O RING G-145                 | 2                  |                                                                                                                                 |              |
| 13      | 9B2211030 | BOLT M10×30                  | 8                  |                                                                                                                                 |              |
| 14      | 9B2211040 | BOLT M10 × 40                | 12                 |                                                                                                                                 |              |
| 15      | 1H10037MN | BODY ASSEMBLY                | 1                  |                                                                                                                                 |              |
| 15-1    | 1H30097MM | BODY                         | 1                  |                                                                                                                                 |              |
| 15-2    | 1H30107MM | THROAT BEARING               | 2                  |                                                                                                                                 |              |
| 15-3    | 9S2BA0018 | PACKING                      | 2                  |                                                                                                                                 |              |
| 15-4    | 9S1BJ2023 | O RING JASO-2023             | 2                  |                                                                                                                                 |              |
| 15-5    | 1H30108MM | PILOT VALVE SEAT             | 2                  |                                                                                                                                 |              |
| 15-6    | 9S1BJ1011 | O RING JASO-1011             | 2                  |                                                                                                                                 |              |
| 15-7    | 1H10009MK | PILOT VALVE ASSEMBLY         | 2                  | The parts of #15 are available with a set as                                                                                    |              |
| 15-8    | 1H30020MM | SPRING                       | 2                  | [1H10037MN:BODY ASSEMBLY]. This is also available individually.                                                                 |              |
| 15-9    | 1H30028MM | RESET BUTTON                 | 1                  |                                                                                                                                 |              |
| 15-10   | 9S1BP0005 | O RING P-5                   | 1                  |                                                                                                                                 |              |
| 15-11   | 1H30101MB | CAP A                        | 1                  |                                                                                                                                 |              |
| 15-12   | 9S1BG0055 | O RING G-55                  | 2                  |                                                                                                                                 |              |
| 15-13   | 1H30032MB | PACKING                      | 1                  |                                                                                                                                 |              |
| 15-14   | 1H10002MK | C SPOOL ASSEMBLY (Looped C®) | 1                  |                                                                                                                                 |              |
| 15-14-1 | 1H30023MM | SEAL RING                    | 5                  | The parts of #15-14 are available with a set as [1H10002MK: C SPOOL ASSEMBLY (Looped C®)]. This is also available individually. |              |
| 15-15   | 1H10006MK | SLEEVE ASSEMBLY              | 1                  | The parts of #15 are available with a set as [1H10037MN:BODY ASSEMBLY]. This is also available individually.                    |              |
| 15-15-1 | 9S1BJ2030 | O RING JASO-2030             | 6                  | The parts of #15-15 are available with a set as [1H10006MK:SLEEVE ASSEMBLY]. This is also available individually.               |              |
| 15-16   | 1H30098MM | AIR CHAMBER                  | 2                  |                                                                                                                                 |              |
| 15-17   | 1H30030MB | CUSHION                      | 1                  |                                                                                                                                 |              |
| 15-18   | 1H30099MB | CAP B                        | 1                  |                                                                                                                                 |              |
| 15-19   | 9B2210525 | BOLT M5 × 25                 | 8                  | The parts of #15 are available with a set as [1H10037MN:BODY ASSEMBLY]. This is also available individually.                    |              |
| 15-20   | 9B2210530 | BOLT M5 × 30                 | 6                  |                                                                                                                                 |              |
| 15-21   | 9B5410820 | BOLT M8 × 20                 | 8                  |                                                                                                                                 |              |
| 15-22   | 1H30100MN | COVER                        | 1                  |                                                                                                                                 |              |
| 15-23   | 1H30102MB | PACKING BODY                 | 2                  |                                                                                                                                 |              |
| 15-24   | 1H30103MB | PACKING COVER                | 1                  |                                                                                                                                 |              |
| 15-25   | 9P20N0303 | STREET ELBOW                 | 1                  |                                                                                                                                 |              |
| 15-26   | 9P20P0505 | STREET ELBOW                 | 1                  |                                                                                                                                 |              |
| 16      | 1H20036MM | CENTER ROD                   | 1                  |                                                                                                                                 |              |
| 17      | 1H20009SN | IN MANIFOLD                  | 1                  |                                                                                                                                 |              |
| 18      | 1H30016MB | CUSHION                      | 2                  |                                                                                                                                 |              |
| 19      | 1H20010SN | OUT MANIFOLD                 | 1                  |                                                                                                                                 |              |
| 22      | 1H90002MN | BALL VALVE                   | 1                  |                                                                                                                                 |              |
| 23      | 9S1TG0145 | O RING G-145                 | 2                  |                                                                                                                                 |              |
| 25      | 1H90003MK | SILENCER                     | 1                  |                                                                                                                                 |              |

## TC-X253ST-MT-NPT (TC-X250STN-A)

1H00306MN

| Ref.No. | Parts No. | Description  | Parts<br>Component | Remark | Order<br>Qty |
|---------|-----------|--------------|--------------------|--------|--------------|
| 26      | 9B2210812 | BOLT M8 × 12 | 2                  |        |              |
| 27      | 9P63N9910 | PLUG         | 4                  |        |              |
| 28      | 1H30001MB | BASE         | 2                  |        |              |
| 29      | 1H90001MB | SEAL TAPE    | 1                  |        |              |
| 31      | 9S1TP0014 | O RING P-14  | 4                  |        |              |