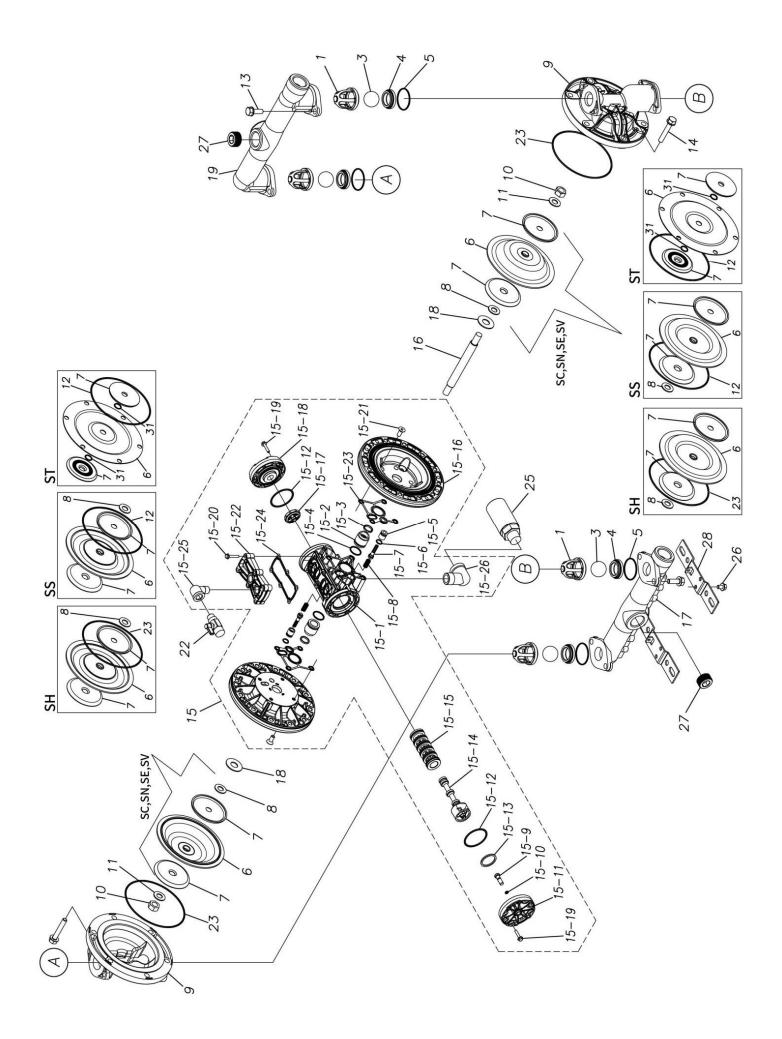

## **Exploded View Drawing and Parts List**

Model: TC-X253SV-MT-NPT (TC-X250SVN-A)

Model Number: 1H00305MN

Serial Number:

Service Code:

The part list and exploded view drawing as attached below indicate the full list of parts for the above mentioned pump model.

When ordering parts take care to select the correct model pump and required parts. Also be aware that models may change over time as improvements are made so cross-referencing the pumps serial number assembly date and service code are also recommended.

If you require specific spare parts you can also use this form to place your order.

For more information specific to your pump please refer to the pumps Service Book and Operation Manual available separately.