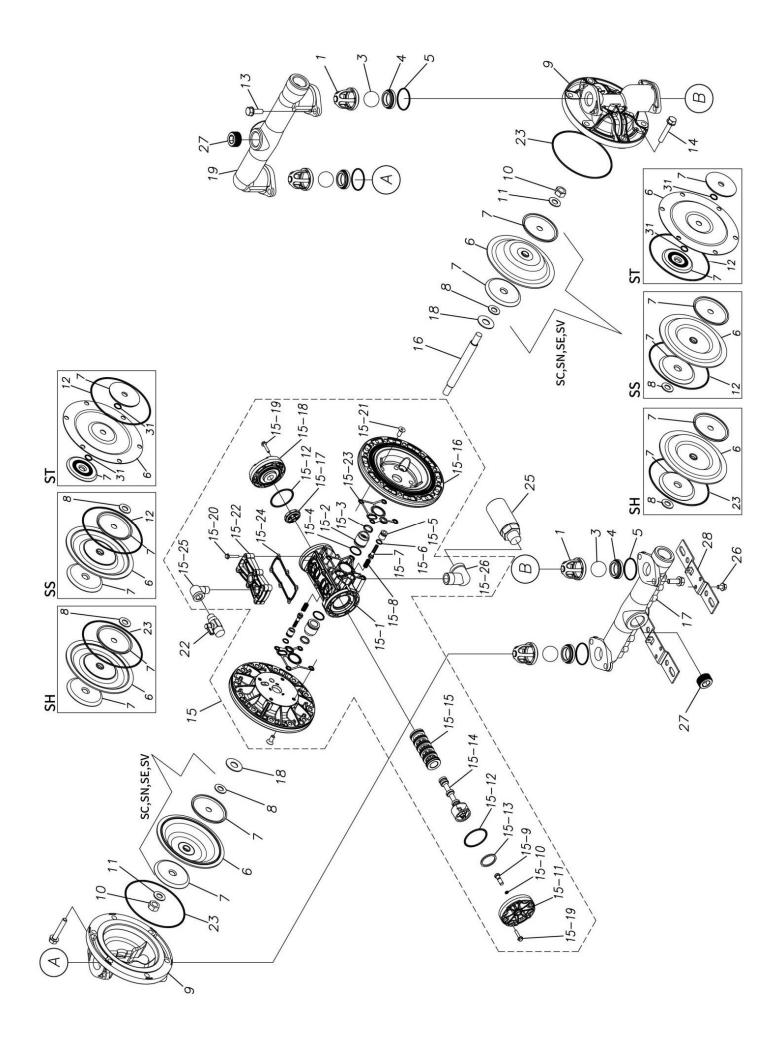

## **Exploded View Drawing and Parts List**

Model: TC-X253SN-MT-NPT (TC-X250SNN-A)

Model Number: 1H00303MN

Serial Number:

Service Code:

The part list and exploded view drawing as attached below indicate the full list of parts for the above mentioned pump model.

Please contact your Pump Distributor directly for more information.

| Ref.No. | Parts No. | Description                  | Parts<br>Component | Remark                                                                                                                          | Order<br>Qty |
|---------|-----------|------------------------------|--------------------|---------------------------------------------------------------------------------------------------------------------------------|--------------|
| 1       | 1H20100MM | VALVE STOPPER                | 4                  |                                                                                                                                 |              |
| 3       | 1H20018BB | BALL                         | 4                  |                                                                                                                                 |              |
| 4       | 1H20007BB | VALVE SEAT                   | 4                  |                                                                                                                                 |              |
| 5       | 9S1BG0045 | O RING G-45                  | 4                  |                                                                                                                                 |              |
| 6       | 1H20021BB | DIAPHRAGM                    | 2                  |                                                                                                                                 |              |
| 7       | 1H20022MM | CENTER DISK                  | 4                  |                                                                                                                                 |              |
| 8       | 9W1211400 | WASHER M14                   | 2                  |                                                                                                                                 |              |
| 9       | 1H20008SM | OUT CHAMBER                  | 2                  |                                                                                                                                 |              |
| 10      | 9N1311400 | NUT M14×1.5                  | 2                  |                                                                                                                                 |              |
| 11      | 9W3311400 | CONED DISK SPRING M14        | 2                  |                                                                                                                                 |              |
| 13      | 9B2211030 | BOLT M10×30                  | 8                  |                                                                                                                                 |              |
| 14      | 9B2211040 | BOLT M10×40                  | 12                 |                                                                                                                                 |              |
| 15      | 1H10037MN | BODY ASSEMBLY                | 1                  |                                                                                                                                 |              |
| 15-1    | 1H30097MM | BODY                         | 1                  |                                                                                                                                 |              |
| 15-2    | 1H30107MM | THROAT BEARING               | 2                  |                                                                                                                                 |              |
| 15-3    | 9S2BA0018 | PACKING                      | 2                  |                                                                                                                                 |              |
| 15-4    | 9S1BJ2023 | O RING JASO-2023             | 2                  |                                                                                                                                 |              |
| 15-5    | 1H30108MM | PILOT VALVE SEAT             | 2                  |                                                                                                                                 |              |
| 15-6    | 9S1BJ1011 | O RING JASO-1011             | 2                  |                                                                                                                                 |              |
| 15-7    | 1H10009MK | PILOT VALVE ASSEMBLY         | 2                  | The parts of #15 are available with a set as                                                                                    |              |
| 15-8    | 1H30020MM | SPRING                       | 2                  | [1H10037MN:BODY ASSEMBLY]. This is also available individually.                                                                 |              |
| 15-9    | 1H30028MM | RESET BUTTON                 | 1                  |                                                                                                                                 |              |
| 15-10   | 9S1BP0005 | O RING P-5                   | 1                  | -                                                                                                                               |              |
| 15-11   | 1H30101MB | CAP A                        | 1                  |                                                                                                                                 |              |
| 15-12   | 9S1BG0055 | O RING G-55                  | 2                  |                                                                                                                                 |              |
| 15-13   | 1H30032MB | PACKING                      | 1                  |                                                                                                                                 |              |
| 15-14   | 1H10002MK | C SPOOL ASSEMBLY (Looped C®) | 1                  |                                                                                                                                 |              |
| 15-14-1 | 1H30023MM | SEAL RING                    | 5                  | The parts of #15-14 are available with a set as [1H10002MK: C SPOOL ASSEMBLY (Looped C®)]. This is also available individually. |              |
| 15-15   | 1H10006MK | SLEEVE ASSEMBLY              | 1                  | The parts of #15 are available with a set as [1H10037MN:BODY ASSEMBLY]. This is also available individually.                    |              |
| 15-15-1 | 9S1BJ2030 | O RING JASO-2030             | 6                  | The parts of #15-15 are available with a set as [1H10006MK:SLEEVE ASSEMBLY]. This is also available individually.               |              |
| 15-16   | 1H30098MM | AIR CHAMBER                  | 2                  |                                                                                                                                 |              |
| 15-17   | 1H30030MB | CUSHION                      | 1                  | *                                                                                                                               |              |
| 15-18   | 1H30099MB | CAP B                        | 1                  |                                                                                                                                 |              |
| 15-19   | 9B2210525 | BOLT M5 × 25                 | 8                  | The parts of #15 are available with a set as [1H10037MN:BODY ASSEMBLY]. This is also available individually.                    |              |
| 15-20   | 9B2210530 | BOLT M5 × 30                 | 6                  |                                                                                                                                 |              |
| 15-21   | 9B5410820 | BOLT M8 × 20                 | 8                  |                                                                                                                                 |              |
| 15-22   | 1H30100MN | COVER                        | 1                  |                                                                                                                                 |              |
| 15-23   | 1H30102MB | PACKING BODY                 | 2                  |                                                                                                                                 |              |
| 15-24   | 1H30103MB | PACKING COVER                | 1                  |                                                                                                                                 |              |
| 15-25   | 9P20N0303 | STREET ELBOW                 | 1                  |                                                                                                                                 |              |
| 15-26   | 9P20P0505 | STREET ELBOW                 | 1                  |                                                                                                                                 |              |
| 16      | 1H20036MM | CENTER ROD                   | 1                  |                                                                                                                                 |              |
| 17      | 1H20009SN | IN MANIFOLD                  | 1                  |                                                                                                                                 |              |
| 18      | 1H30016MB | CUSHION                      | 2                  |                                                                                                                                 |              |
| 19      | 1H20010SN | OUT MANIFOLD                 | 1                  |                                                                                                                                 |              |
| 22      | 1H90002MN | BALL VALVE                   | 1                  |                                                                                                                                 |              |
| 23      | 9S1BG0145 | O RING G-145                 | 2                  |                                                                                                                                 |              |
| 25      | 1H90003MK | SILENCER                     | 1                  |                                                                                                                                 |              |

## TC-X253SN-MT-NPT (TC-X250SNN-A)

1H00303MN

| Ref.No. | Parts No. | Description  | Parts<br>Component | Remark | Order<br>Qty |
|---------|-----------|--------------|--------------------|--------|--------------|
| 26      | 9B2210812 | BOLT M8 × 12 | 2                  |        |              |
| 27      | 9P63N9910 | PLUG         | 4                  |        |              |
| 28      | 1H30001MB | BASE         | 2                  |        |              |
| 29      | 1H90001MB | SEAL TAPE    | 1                  |        |              |