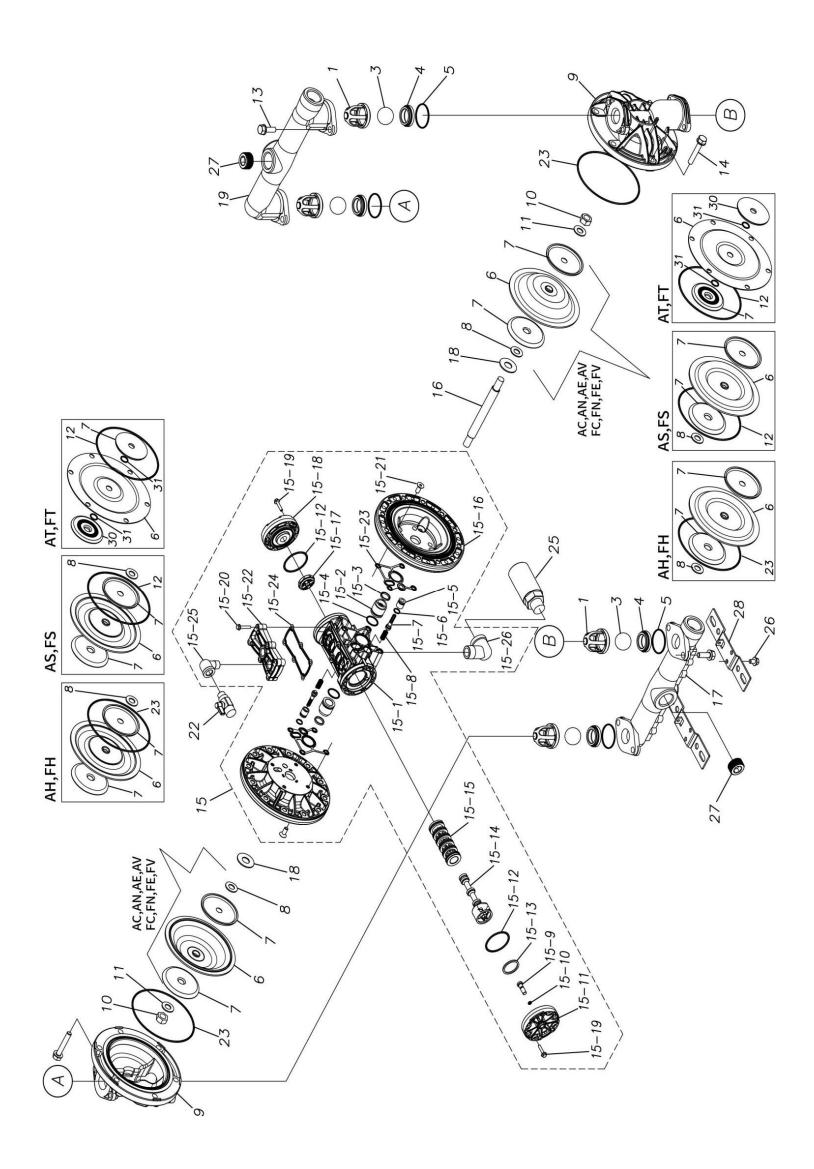

#### Parts List

### TC-X253AS-MT-NPT (TC-X250ASN-A)

1H00301MN

| Ref.No. | Parts No. | Description                  | Parts<br>Component | Remark                                                                                                                                                                                                                                                                                                                                                       | Order<br>Qty |
|---------|-----------|------------------------------|--------------------|--------------------------------------------------------------------------------------------------------------------------------------------------------------------------------------------------------------------------------------------------------------------------------------------------------------------------------------------------------------|--------------|
| 1       | 1H20100MM | VALVE STOPPER                | 4                  |                                                                                                                                                                                                                                                                                                                                                              |              |
| 3       | 1H20018EB | BALL                         | 4                  |                                                                                                                                                                                                                                                                                                                                                              |              |
| 4       | 1H20007EB | VALVE SEAT                   | 4                  |                                                                                                                                                                                                                                                                                                                                                              |              |
| 5       | 9S1EG0045 | O RING G-45                  | 4                  |                                                                                                                                                                                                                                                                                                                                                              |              |
| 6       | 1H20030SB | DIAPHRAGM                    | 2                  |                                                                                                                                                                                                                                                                                                                                                              |              |
| 7       | 1H20022MM | CENTER DISK                  | 4                  |                                                                                                                                                                                                                                                                                                                                                              |              |
| 8       | 9W1211400 | WASHER M14                   | 2                  |                                                                                                                                                                                                                                                                                                                                                              |              |
| 9       | 1H20001AM | OUT CHAMBER                  | 2                  |                                                                                                                                                                                                                                                                                                                                                              |              |
| 10      | 9N1311400 | NUT M14×1.5                  | 2                  |                                                                                                                                                                                                                                                                                                                                                              | _            |
| 10      | 9W3311400 | CONED DISK SPRING M14        | 2                  |                                                                                                                                                                                                                                                                                                                                                              |              |
|         |           | O RING G-145                 | 2                  |                                                                                                                                                                                                                                                                                                                                                              |              |
| 12      | 9S1BG0145 | BOLT M10×30                  |                    |                                                                                                                                                                                                                                                                                                                                                              |              |
| 13      | 9B2111030 |                              | 8                  |                                                                                                                                                                                                                                                                                                                                                              |              |
| 14      | 9B2111040 | BOLT M10×40                  | 12                 |                                                                                                                                                                                                                                                                                                                                                              |              |
| 15      | 1H10037MN | BODY ASSEMBLY                | 1                  |                                                                                                                                                                                                                                                                                                                                                              |              |
| 15-1    | 1H30097MM | BODY                         | 1                  | +                                                                                                                                                                                                                                                                                                                                                            |              |
| 15-2    | 1H30107MM | THROAT BEARING               | 2                  | +                                                                                                                                                                                                                                                                                                                                                            |              |
| 15-3    | 9S2BA0018 | PACKING                      | 2                  | +                                                                                                                                                                                                                                                                                                                                                            |              |
| 15-4    | 9S1BJ2023 | O RING JASO-2023             | 2                  | +                                                                                                                                                                                                                                                                                                                                                            |              |
| 15-5    | 1H30108MM | PILOT VALVE SEAT             | 2                  | +                                                                                                                                                                                                                                                                                                                                                            |              |
| 15-6    | 9S1BJ1011 | O RING JASO-1011             | 2                  | The parts of #15 are available with a set as                                                                                                                                                                                                                                                                                                                 |              |
| 15-7    | 1H10009MK | PILOT VALVE ASSEMBLY         | 2                  | [1H10037MN:BODY ASSEMBLY]. This is also                                                                                                                                                                                                                                                                                                                      |              |
| 15-8    | 1H30020MM | SPRING                       | 2                  | available individually.                                                                                                                                                                                                                                                                                                                                      |              |
| 15-9    | 1H30028MM | RESET BUTTON                 | 1                  | _                                                                                                                                                                                                                                                                                                                                                            |              |
| 15-10   | 9S1BP0005 | O RING P-5                   | 1                  | _                                                                                                                                                                                                                                                                                                                                                            |              |
| 15-11   | 1H30101MB | САР А                        | 1                  | _                                                                                                                                                                                                                                                                                                                                                            |              |
| 15-12   | 9S1BG0055 | O RING G-55                  | 2                  | _                                                                                                                                                                                                                                                                                                                                                            |              |
| 15-13   | 1H30032MB | PACKING                      | 1                  | _                                                                                                                                                                                                                                                                                                                                                            |              |
| 15-14   | 1H10002MK | C SPOOL ASSEMBLY (Looped C®) | 1                  |                                                                                                                                                                                                                                                                                                                                                              |              |
| 15-14-1 | 1H30023MM | SEAL RING                    | 5                  | The parts of #15-14 are available with a set as<br>[1H10002MK: C SPOOL ASSEMBLY (Looped C®)].<br>This is also available individually.<br>The parts of #15 are available with a set as<br>[1H10037MN: BODY ASSEMBLY]. This is also<br>available individually.<br>The parts of #15-15 are available with a set as<br>[1H1006MK: SLEEVE ASSEMBLY]. This is also |              |
| 15-15   | 1H10006MK | SLEEVE ASSEMBLY              | 1                  |                                                                                                                                                                                                                                                                                                                                                              |              |
| 15-15-1 | 9S1BJ2030 | O RING JASO-2030             | 6                  |                                                                                                                                                                                                                                                                                                                                                              |              |
| 15-16   | 1H30098MM | AIR CHAMBER                  | 2                  | available individually.                                                                                                                                                                                                                                                                                                                                      |              |
| 15-17   | 1H30030MB | CUSHION                      | 1                  | †                                                                                                                                                                                                                                                                                                                                                            |              |
| 15-18   | 1H30099MB | САР В                        | 1                  | †                                                                                                                                                                                                                                                                                                                                                            |              |
| 15-19   | 9B2210525 | BOLT M5×25                   | 8                  | †                                                                                                                                                                                                                                                                                                                                                            |              |
| 15-20   | 9B2210530 | BOLT M5 × 30                 | 6                  |                                                                                                                                                                                                                                                                                                                                                              |              |
| 15-21   | 9B5410820 | BOLT M8×20                   | 8                  | The parts of #15 are available with a set as [14] The parts of #15 are available with a set as [14] This is also                                                                                                                                                                                                                                             |              |
| 15-22   | 1H30100MN | COVER                        | 1                  | available individually.                                                                                                                                                                                                                                                                                                                                      |              |
| 15-23   | 1H30102MB | PACKING BODY                 | 2                  | †                                                                                                                                                                                                                                                                                                                                                            |              |
| 15-24   | 1H30103MB | PACKING COVER                | 1                  | †                                                                                                                                                                                                                                                                                                                                                            |              |
| 15-25   | 9P20N0303 | STREET ELBOW                 | 1                  | †                                                                                                                                                                                                                                                                                                                                                            |              |
| 15-26   | 9P20P0505 | STREET ELBOW                 | 1                  | +                                                                                                                                                                                                                                                                                                                                                            |              |
| 16      | 1H20036MM | CENTER ROD                   | 1                  |                                                                                                                                                                                                                                                                                                                                                              |              |
| 18      | 1H20002AN | IN MANIFOLD                  | 1                  |                                                                                                                                                                                                                                                                                                                                                              |              |
| 17      | 1H30016MB | CUSHION                      | 2                  |                                                                                                                                                                                                                                                                                                                                                              |              |
|         |           | OUT MANIFOLD                 | 1                  |                                                                                                                                                                                                                                                                                                                                                              |              |
| 19      | 1H20003AN | BALL VALVE                   |                    |                                                                                                                                                                                                                                                                                                                                                              |              |
| 22      | 1H90002MN |                              | 1                  |                                                                                                                                                                                                                                                                                                                                                              |              |
| 23      | 9S1EG0145 | O RING G-145                 | 2                  |                                                                                                                                                                                                                                                                                                                                                              |              |

### TC-X253AS-MT-NPT (TC-X250ASN-A)

1H00301MN

| Ref.No. | Parts No. | Description | Parts<br>Component | Remark | Order<br>Qty |
|---------|-----------|-------------|--------------------|--------|--------------|
| 25      | 1H90003MK | SILENCER    | 1                  |        |              |
| 26      | 9B2210812 | BOLT M8×12  | 2                  |        |              |
| 27      | 9P63N9910 | PLUG        | 4                  |        |              |
| 28      | 1H30001MB | BASE        | 2                  |        |              |
| 29      | 1H90001MB | SEAL TAPE   | 1                  |        |              |