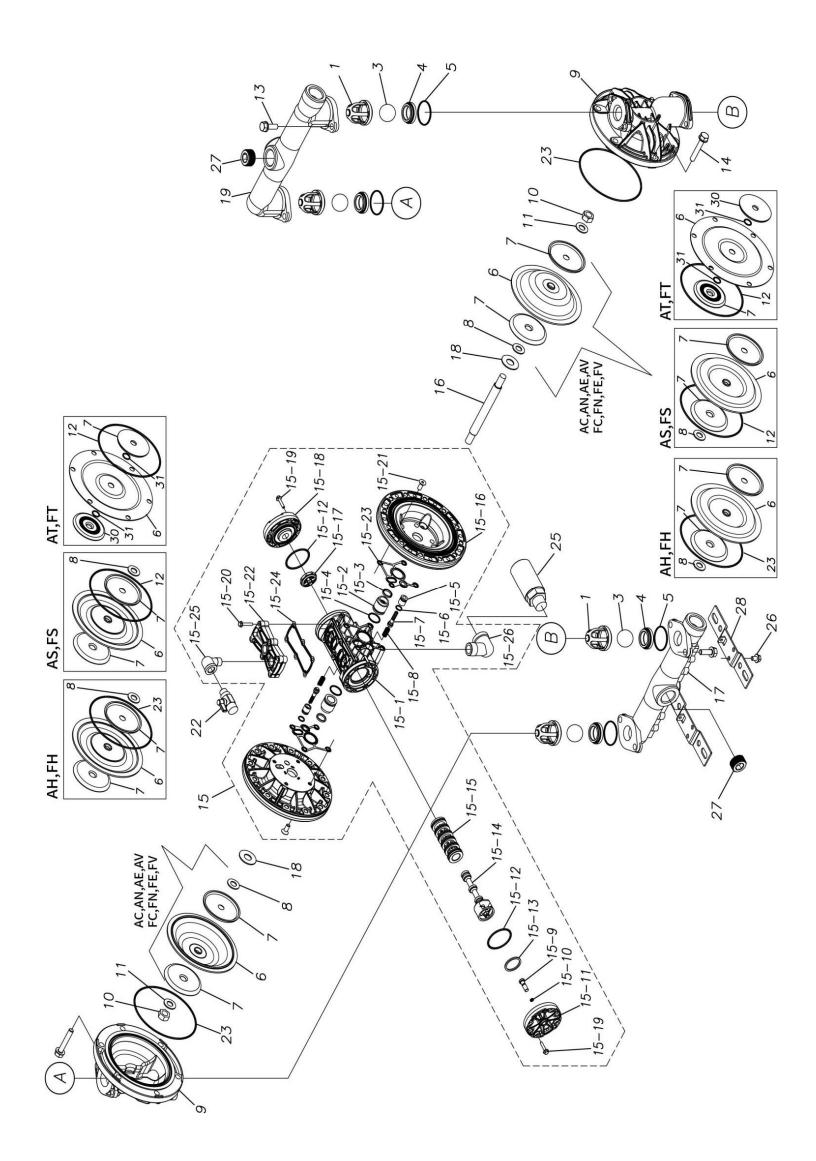

# **Exploded View Drawing and Parts List**

Model: TC-X253AV-MT-NPT (TC-X250AVN-A)

Model Number: 1H00298MN

Serial Number:

Service Code:

The part list and exploded view drawing as attached below indicate the full list of parts for the above mentioned pump model.

#### Parts List

| Ref.No.      | Parts No.              | Description                  | Parts<br>Component | Remark                                                                                                       | Order<br>Qty |
|--------------|------------------------|------------------------------|--------------------|--------------------------------------------------------------------------------------------------------------|--------------|
| 1            | 1H20100MM              | VALVE STOPPER                | 4                  |                                                                                                              |              |
| 3            | 1H20018VB              | BALL                         | 4                  |                                                                                                              |              |
| 4            | 1H20007VB              | VALVE SEAT                   | 4                  |                                                                                                              |              |
| 5            | 9S1VG0045              | O RING G-45                  | 4                  |                                                                                                              |              |
| 6            | 1H20021VB              | DIAPHRAGM                    | 2                  |                                                                                                              |              |
| 7            | 1H20022MM              | CENTER DISK                  | 4                  |                                                                                                              |              |
| 8            | 9W1211400              | WASHER M14                   | 2                  |                                                                                                              |              |
| 9            | 1H20001AM              | OUT CHAMBER                  | 2                  |                                                                                                              |              |
| 10           | 9N1311400              | NUT M14×1.5                  | 2                  |                                                                                                              |              |
| 11           | 9W3311400              | CONED DISK SPRING M14        | 2                  |                                                                                                              |              |
| 13           | 9B2111030              | BOLT M10 × 30                | 8                  |                                                                                                              |              |
| 14           | 9B2111040              | BOLT M10×40                  | 12                 |                                                                                                              |              |
| 15           | 1H10037MN              | BODY ASSEMBLY                | 1                  |                                                                                                              |              |
|              | 1H30097MM              | BODY                         |                    |                                                                                                              |              |
| 15-1<br>15-2 | 1H30097MM              | THROAT BEARING               | 2                  | +                                                                                                            |              |
| 15-2         | 9S2BA0018              | PACKING                      | 2                  | +                                                                                                            |              |
| 15-3         | 9S2BA0018<br>9S1BJ2023 | O RING JASO-2023             | 2                  | +                                                                                                            |              |
| 15-4<br>15-5 | 1H30108MM              | PILOT VALVE SEAT             | 2                  | †                                                                                                            | -            |
| 15-6         | 9S1BJ1011              | O RING JASO-1011             | 2                  | †                                                                                                            |              |
| 15-7         | 1H10009MK              | PILOT VALVE ASSEMBLY         | 2                  | The parts of #15 are available with a set as                                                                 |              |
| 15-8         | 1H30020MM              | SPRING                       | 2                  | [1H10037MN:BODY ASSEMBLY]. This is also available individually.                                              |              |
| 15-9         | 1H30028MM              | RESET BUTTON                 | 1                  | available individually.                                                                                      |              |
| 15-10        | 9S1BP0005              | O RING P-5                   | 1                  |                                                                                                              |              |
| 15-11        | 1H30101MB              | CAP A                        | 1                  |                                                                                                              |              |
| 15-12        | 9S1BG0055              | O RING G-55                  | 2                  |                                                                                                              |              |
| 15-13        | 1H30032MB              | PACKING                      | 1                  |                                                                                                              |              |
| 15-14        | 1H10002MK              | C SPOOL ASSEMBLY (Looped C®) | 1                  |                                                                                                              |              |
| 15-14-1      | 1H30023MM              | SEAL RING                    | 5                  | The parts of #15-14 are available with a set as                                                              |              |
| 10 11 1      | 1110002011111          |                              |                    | [1H10002MK: C SPOOL ASSEMBLY (Looped C®)].                                                                   |              |
| 15-15        | 1H10006MK              | SLEEVE ASSEMBLY              | 1                  | This is also available individually.  The parts of #15 are available with a set as                           |              |
| 10 10        | TTTTOOOOWIK            | 5                            | '                  | [1H10037MN:BODY ASSEMBLY]. This is also                                                                      |              |
| 15 15 1      | 001D 10000             | O RING JASO-2030             | -                  | available individually.                                                                                      |              |
| 15-15-1      | 9S1BJ2030              | O RING JASO-2030             | 6                  | The parts of #15-15 are available with a set as [1H10006MK:SLEEVE ASSEMBLY]. This is also                    |              |
|              |                        |                              |                    | available individually.                                                                                      |              |
| 15-16        | 1H30098MM              | AIR CHAMBER                  | 2                  | +                                                                                                            |              |
| 15-17        | 1H30030MB              | CUSHION                      | 1                  | +                                                                                                            |              |
| 15-18        | 1H30099MB              | CAP B                        | 1                  | <u> </u>                                                                                                     |              |
| 15-19        | 9B2210525              | BOLT M5 × 25                 | 8                  | +                                                                                                            |              |
| 15-20        | 9B2210530              | BOLT M5 × 30                 | 6                  | The parts of #15 are available with a set as [1H10037MN:BODY ASSEMBLY]. This is also available individually. |              |
| 15-21        | 9B5410820              | BOLT M8 × 20                 | 8                  |                                                                                                              |              |
| 15-22        | 1H30100MN              | COVER PACKING PODY           | 1                  |                                                                                                              |              |
| 15-23        | 1H30102MB              | PACKING BODY                 | 2                  |                                                                                                              |              |
| 15-24        | 1H30103MB              | PACKING COVER                | 1                  |                                                                                                              |              |
| 15-25        | 9P20N0303              | STREET ELBOW                 | 1                  |                                                                                                              |              |
| 15-26        | 9P20P0505              | STREET ELBOW                 | 1                  |                                                                                                              |              |
| 16           | 1H20036MM              | CENTER ROD                   | 1                  |                                                                                                              |              |
| 17           | 1H20002AN              | IN MANIFOLD                  | 1                  |                                                                                                              |              |
| 18           | 1H30016MB              | CUSHION                      | 2                  |                                                                                                              |              |
| 19           | 1H20003AN              | OUT MANIFOLD                 | 1                  |                                                                                                              |              |
| 22           | 1H90002MN              | BALL VALVE                   | 1                  |                                                                                                              |              |
| 23           | 9S1VG0145              | O RING G-145                 | 2                  |                                                                                                              |              |
| 25           | 1H90003MK              | SILENCER                     | 1                  |                                                                                                              |              |

### ■ Parts List

## TC-X253AV-MT-NPT(TC-X250AVN-A)

## 1H00298MN

| Ref.No. | Parts No. | Description  | Parts<br>Component | Remark | Order<br>Qty |
|---------|-----------|--------------|--------------------|--------|--------------|
| 26      | 9B2210812 | BOLT M8 × 12 | 2                  |        |              |
| 27      | 9P63N9910 | PLUG         | 4                  |        |              |
| 28      | 1H30001MB | BASE         | 2                  |        |              |
| 29      | 1H90001MB | SEAL TAPE    | 1                  |        |              |