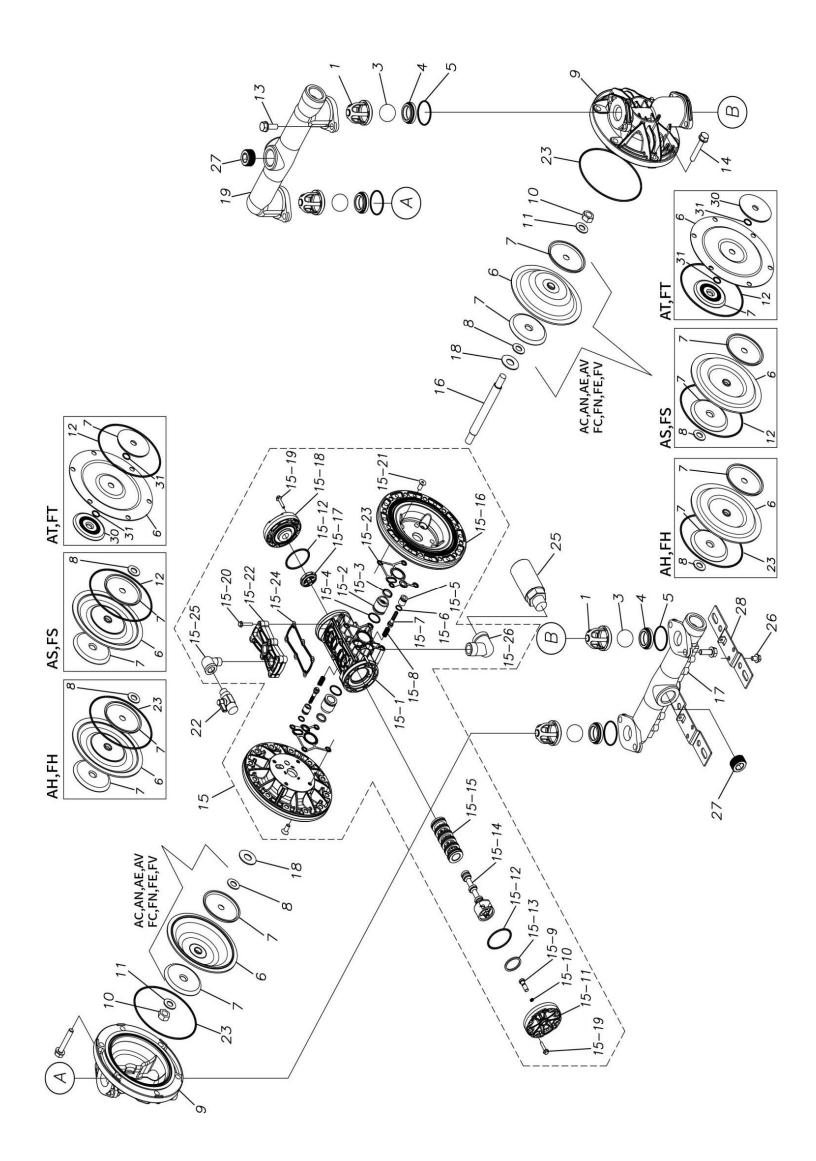

## **Exploded View Drawing and Parts List**

Model: TC-X253AE-MT-NPT (TC-X250AEN-A)

Model Number: 1H00297MN

Serial Number:

Service Code:

The part list and exploded view drawing as attached below indicate the full list of parts for the above mentioned pump model.

Please contact your Pump Distributor directly for more information.

| Ref.No. | Parts No. | Description                  | Parts<br>Component | Remark                                                                                                                          | Order<br>Qty |
|---------|-----------|------------------------------|--------------------|---------------------------------------------------------------------------------------------------------------------------------|--------------|
| 1       | 1H20100MM | VALVE STOPPER                | 4                  |                                                                                                                                 |              |
| 3       | 1H20018EB | BALL                         | 4                  |                                                                                                                                 |              |
| 4       | 1H20007EB | VALVE SEAT                   | 4                  |                                                                                                                                 |              |
| 5       | 9S1EG0045 | O RING G-45                  | 4                  |                                                                                                                                 |              |
| 6       | 1H20021EB | DIAPHRAGM                    | 2                  |                                                                                                                                 |              |
| 7       | 1H20022MM | CENTER DISK                  | 4                  |                                                                                                                                 |              |
| 8       | 9W1211400 | WASHER M14                   | 2                  |                                                                                                                                 |              |
| 9       | 1H20001AM | OUT CHAMBER                  | 2                  |                                                                                                                                 |              |
| 10      | 9N1311400 | NUT M14 × 1.5                | 2                  |                                                                                                                                 |              |
| 11      | 9W3311400 | CONED DISK SPRING M14        | 2                  |                                                                                                                                 |              |
| 13      | 9B2111030 | BOLT M10×30                  | 8                  |                                                                                                                                 |              |
| 14      | 9B2111040 | BOLT M10×40                  | 12                 |                                                                                                                                 |              |
| 15      | 1H10037MN | BODY ASSEMBLY                | 1                  |                                                                                                                                 |              |
| 15-1    | 1H30097MM | BODY                         | 1                  |                                                                                                                                 |              |
| 15-2    | 1H30107MM | THROAT BEARING               | 2                  |                                                                                                                                 |              |
| 15-3    | 9S2BA0018 | PACKING                      | 2                  |                                                                                                                                 |              |
| 15-4    | 9S1BJ2023 | O RING JASO-2023             | 2                  |                                                                                                                                 |              |
| 15-5    | 1H30108MM | PILOT VALVE SEAT             | 2                  |                                                                                                                                 |              |
| 15-6    | 9S1BJ1011 | O RING JASO-1011             | 2                  |                                                                                                                                 |              |
| 15-7    | 1H10009MK | PILOT VALVE ASSEMBLY         | 2                  | The parts of #15 are available with a set as                                                                                    |              |
| 15-8    | 1H30020MM | SPRING                       | 2                  | [1H10037MN:BODY ASSEMBLY]. This is also available individually.                                                                 |              |
| 15-9    | 1H30028MM | RESET BUTTON                 | 1                  |                                                                                                                                 |              |
| 15-10   | 9S1BP0005 | O RING P-5                   | 1                  |                                                                                                                                 |              |
| 15-11   | 1H30101MB | CAP A                        | 1                  |                                                                                                                                 |              |
| 15-12   | 9S1BG0055 | O RING G-55                  | 2                  |                                                                                                                                 |              |
| 15-13   | 1H30032MB | PACKING                      | 1                  |                                                                                                                                 |              |
| 15-14   | 1H10002MK | C SPOOL ASSEMBLY (Looped C®) | 1                  |                                                                                                                                 |              |
| 15-14-1 | 1H30023MM | SEAL RING                    | 5                  | The parts of #15-14 are available with a set as [1H10002MK: C SPOOL ASSEMBLY (Looped C®)]. This is also available individually. |              |
| 15-15   | 1H10006MK | SLEEVE ASSEMBLY              | 1                  | The parts of #15 are available with a set as [1H10037MN:BODY ASSEMBLY]. This is also available individually.                    |              |
| 15-15-1 | 9S1BJ2030 | O RING JASO-2030             | 6                  | The parts of #15-15 are available with a set as [1H10006MK: SLEEVE ASSEMBLY]. This is also available individually.              |              |
| 15-16   | 1H30098MM | AIR CHAMBER                  | 2                  |                                                                                                                                 |              |
| 15-17   | 1H30030MB | CUSHION                      | 1                  |                                                                                                                                 |              |
| 15-18   | 1H30099MB | CAP B                        | 1                  |                                                                                                                                 |              |
| 15-19   | 9B2210525 | BOLT M5 × 25                 | 8                  |                                                                                                                                 |              |
| 15-20   | 9B2210530 | BOLT M5 × 30                 | 6                  | The parts of #15 are available with a set as [1H10037MN:BODY ASSEMBLY]. This is also available individually.                    |              |
| 15-21   | 9B5410820 | BOLT M8 × 20                 | 8                  |                                                                                                                                 |              |
| 15-22   | 1H30100MN | COVER                        | 1                  |                                                                                                                                 |              |
| 15-23   | 1H30102MB | PACKING BODY                 | 2                  |                                                                                                                                 |              |
| 15-24   | 1H30103MB | PACKING COVER                | 1                  |                                                                                                                                 |              |
| 15-25   | 9P20N0303 | STREET ELBOW                 | 1                  |                                                                                                                                 |              |
| 15-26   | 9P20P0505 | STREET ELBOW                 | 1                  |                                                                                                                                 |              |
| 16      | 1H20036MM | CENTER ROD                   | 1                  |                                                                                                                                 |              |
| 17      | 1H20002AN | IN MANIFOLD                  | 1                  |                                                                                                                                 |              |
| 18      | 1H30016MB | CUSHION                      | 2                  |                                                                                                                                 |              |
| 19      | 1H20003AN | OUT MANIFOLD                 | 1                  |                                                                                                                                 |              |
| 22      | 1H90002MN | BALL VALVE                   | 1                  |                                                                                                                                 |              |
| 23      | 9S1EG0145 | O RING G-145                 | 2                  |                                                                                                                                 |              |
| 25      | 1H90003MK | SILENCER                     | 1                  |                                                                                                                                 |              |

## TC-X253AE-MT-NPT (TC-X250AEN-A)

1H00297MN

| Ref.No. | Parts No. | Description  | Parts<br>Component | Remark | Order<br>Qty |
|---------|-----------|--------------|--------------------|--------|--------------|
| 26      | 9B2210812 | BOLT M8 × 12 | 2                  |        |              |
| 27      | 9P63N9910 | PLUG         | 4                  |        |              |
| 28      | 1H30001MB | BASE         | 2                  |        |              |
| 29      | 1H90001MB | SEAL TAPE    | 1                  |        |              |