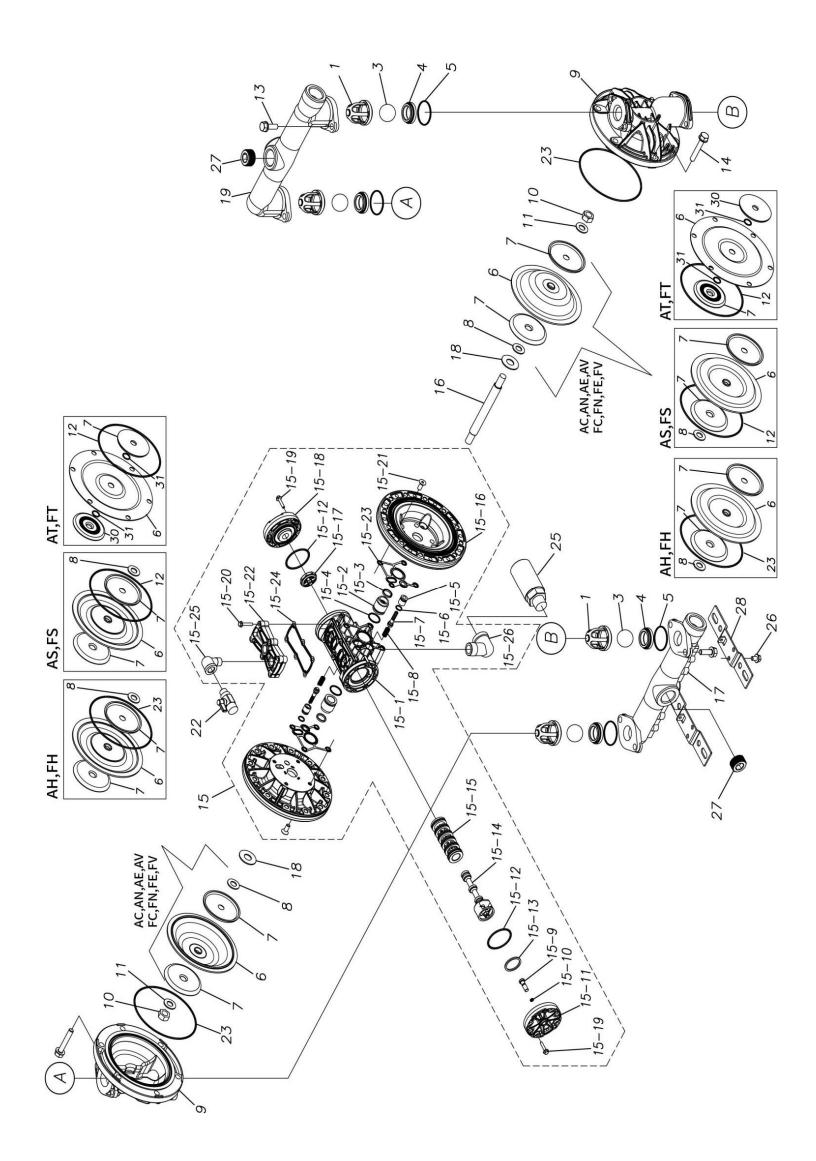

# **Exploded View Drawing and Parts List**

Model: TC-X253AN-MT-NPT (TC-X250ANN-A)

Model Number: 1H00296MN

Serial Number:

Service Code:

The part list and exploded view drawing as attached below indicate the full list of parts for the above mentioned pump model.

## TC-X253AN-MT-NPT (TC-X250ANN-A)

| Ref.No. | Parts No. | Description                  | Parts<br>Component | Remark                                                                                                                                              | Order<br>Qty |
|---------|-----------|------------------------------|--------------------|-----------------------------------------------------------------------------------------------------------------------------------------------------|--------------|
| 1       | 1H20100MM | VALVE STOPPER                | 4                  |                                                                                                                                                     |              |
| 3       | 1H20018BB | BALL                         | 4                  |                                                                                                                                                     |              |
| 4       | 1H20007BB | VALVE SEAT                   | 4                  |                                                                                                                                                     |              |
| 5       | 9S1BG0045 | O RING G-45                  | 4                  |                                                                                                                                                     |              |
| 6       | 1H20021BB | DIAPHRAGM                    | 2                  |                                                                                                                                                     |              |
| 7       | 1H20022MM | CENTER DISK                  | 4                  |                                                                                                                                                     |              |
| 8       | 9W1211400 | WASHER M14                   | 2                  |                                                                                                                                                     |              |
| 9       | 1H20001AM | OUT CHAMBER                  | 2                  |                                                                                                                                                     |              |
| 10      | 9N1311400 | NUT M14 × 1.5                | 2                  |                                                                                                                                                     |              |
| 11      | 9W3311400 | CONED DISK SPRING M14        | 2                  |                                                                                                                                                     |              |
| 13      | 9B2111030 | BOLT M10×30                  | 8                  |                                                                                                                                                     |              |
| 14      | 9B2111040 | BOLT M10×40                  | 12                 |                                                                                                                                                     |              |
| 15      | 1H10037MN | BODY ASSEMBLY                | 1                  |                                                                                                                                                     |              |
| 15-1    | 1H30097MM | BODY                         | 1                  |                                                                                                                                                     |              |
| 15-2    | 1H30107MM | THROAT BEARING               | 2                  | †                                                                                                                                                   |              |
| 15-3    | 9S2BA0018 | PACKING                      | 2                  | †                                                                                                                                                   |              |
| 15-4    | 9S1BJ2023 | O RING JASO-2023             | 2                  | †                                                                                                                                                   |              |
| 15-5    | 1H30108MM | PILOT VALVE SEAT             | 2                  | †                                                                                                                                                   |              |
| 15-6    | 9S1BJ1011 | O RING JASO-1011             | 2                  |                                                                                                                                                     |              |
| 15-7    | 1H10009MK | PILOT VALVE ASSEMBLY         | 2                  | The parts of #15 are available with a set as                                                                                                        |              |
| 15-8    | 1H30020MM | SPRING                       | 2                  | [1H10037MN:BODY ASSEMBLY]. This is also available individually.                                                                                     |              |
| 15-9    | 1H30028MM | RESET BUTTON                 | 1                  | ,                                                                                                                                                   |              |
| 15-10   | 9S1BP0005 | O RING P-5                   | 1                  | _                                                                                                                                                   |              |
| 15-11   | 1H30101MB | CAP A                        | 1                  |                                                                                                                                                     |              |
| 15-12   | 9S1BG0055 | O RING G-55                  | 2                  |                                                                                                                                                     |              |
| 15-13   | 1H30032MB | PACKING                      | 1                  | †                                                                                                                                                   |              |
| 15-14   | 1H10002MK | C SPOOL ASSEMBLY (Looped C®) | 1                  |                                                                                                                                                     |              |
| 15-14-1 | 1H30023MM | SEAL RING                    | 5                  | The parts of #15-14 are available with a set as [1H10002MK: C SPOOL ASSEMBLY (Looped C®)].                                                          |              |
| 15-15   | 1H10006MK | SLEEVE ASSEMBLY              | 1                  | This is also available individually.  The parts of #15 are available with a set as [1H10037MN:BODY ASSEMBLY]. This is also available in dividually. |              |
| 15-15-1 | 9S1BJ2030 | O RING JASO-2030             | 6                  | available individually.  The parts of #15-15 are available with a set as [1H10006MK: SLEEVE ASSEMBLY]. This is also available individually.         |              |
| 15-16   | 1H30098MM | AIR CHAMBER                  | 2                  | available individually.                                                                                                                             |              |
| 15-17   | 1H30030MB | CUSHION                      | 1                  | †                                                                                                                                                   |              |
| 15-18   | 1H30099MB | CAP B                        | 1                  | †                                                                                                                                                   |              |
| 15-19   | 9B2210525 | BOLT M5 × 25                 | 8                  | The parts of #15 are available with a set as [1H10037MN:BODY ASSEMBLY]. This is also available individually.                                        |              |
| 15-20   | 9B2210530 | BOLT M5 × 30                 | 6                  |                                                                                                                                                     |              |
| 15-21   | 9B5410820 | BOLT M8 × 20                 | 8                  |                                                                                                                                                     |              |
| 15-22   | 1H30100MN | COVER                        | 1                  |                                                                                                                                                     |              |
| 15-23   | 1H30102MB | PACKING BODY                 | 2                  |                                                                                                                                                     |              |
| 15-24   | 1H30103MB | PACKING COVER                | 1                  |                                                                                                                                                     |              |
| 15-25   | 9P20N0303 | STREET ELBOW                 | 1                  |                                                                                                                                                     |              |
| 15-26   | 9P20P0505 | STREET ELBOW                 | 1                  |                                                                                                                                                     |              |
| 16      | 1H20036MM | CENTER ROD                   | 1                  |                                                                                                                                                     |              |
| 17      | 1H20002AN | IN MANIFOLD                  | 1                  |                                                                                                                                                     |              |
| 18      | 1H30016MB | CUSHION                      | 2                  |                                                                                                                                                     |              |
| 19      | 1H20003AN | OUT MANIFOLD                 | 1                  |                                                                                                                                                     |              |
| 22      | 1H90002MN | BALL VALVE                   | 1                  |                                                                                                                                                     |              |
| 23      | 9S1BG0145 | O RING G-145                 | 2                  |                                                                                                                                                     |              |
| 25      | 1H90003MK | SILENCER                     | 1                  |                                                                                                                                                     |              |

## TC-X253AN-MT-NPT (TC-X250ANN-A)

1H00296MN

| Ref.No. | Parts No. | Description  | Parts<br>Component | Remark | Order<br>Qty |
|---------|-----------|--------------|--------------------|--------|--------------|
| 26      | 9B2210812 | BOLT M8 × 12 | 2                  |        |              |
| 27      | 9P63N9910 | PLUG         | 4                  |        |              |
| 28      | 1H30001MB | BASE         | 2                  |        |              |
| 29      | 1H90001MB | SEAL TAPE    | 1                  |        |              |