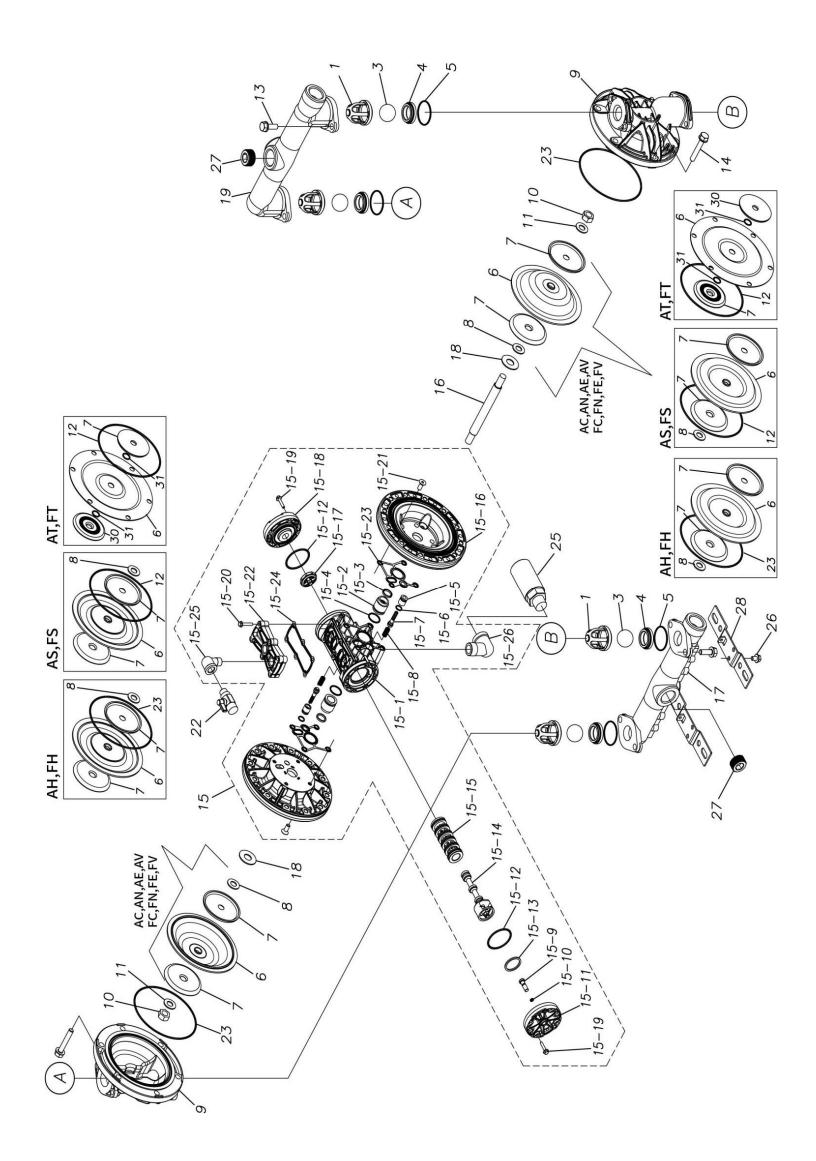

## **Exploded View Drawing and Parts List**

Model: TC-X253AC-MT-NPT (TC-X250ACN-A)

Model Number: 1H00295MN

Serial Number:

Service Code:

The part list and exploded view drawing as attached below indicate the full list of parts for the above mentioned pump model.

Please contact your Pump Distributor directly for more information.

| Ref.No. | Parts No. | Description                  | Parts<br>Component | Remark                                                                                                                          | Order<br>Qty |
|---------|-----------|------------------------------|--------------------|---------------------------------------------------------------------------------------------------------------------------------|--------------|
| 1       | 1H20100MM | VALVE STOPPER                | 4                  |                                                                                                                                 |              |
| 3       | 1H20018NB | BALL                         | 4                  |                                                                                                                                 |              |
| 4       | 1H20007NB | VALVE SEAT                   | 4                  |                                                                                                                                 |              |
| 5       | 9S1BG0045 | O RING G-45                  | 4                  |                                                                                                                                 |              |
| 6       | 1H20021NB | DIAPHRAGM                    | 2                  |                                                                                                                                 |              |
| 7       | 1H20022MM | CENTER DISK                  | 4                  |                                                                                                                                 |              |
| 8       | 9W1211400 | WASHER M14                   | 2                  |                                                                                                                                 |              |
| 9       | 1H20001AM | OUT CHAMBER                  | 2                  |                                                                                                                                 |              |
| 10      | 9N1311400 | NUT M14×1.5                  | 2                  |                                                                                                                                 |              |
| 11      | 9W3311400 | CONED DISK SPRING M14        | 2                  |                                                                                                                                 |              |
| 13      | 9B2111030 | BOLT M10×30                  | 8                  |                                                                                                                                 |              |
| 14      | 9B2111040 | BOLT M10×40                  | 12                 |                                                                                                                                 |              |
| 15      | 1H10037MN | BODY ASSEMBLY                | 1                  |                                                                                                                                 |              |
| 15-1    | 1H30097MM | BODY                         | 1                  |                                                                                                                                 |              |
| 15-1    | 1H30107MM | THROAT BEARING               | 2                  |                                                                                                                                 |              |
| 15-3    | 9S2BA0018 | PACKING                      | 2                  |                                                                                                                                 |              |
| 15-4    | 9S1BJ2023 | O RING JASO-2023             | 2                  | 1                                                                                                                               |              |
| 15-5    | 1H30108MM | PILOT VALVE SEAT             | 2                  |                                                                                                                                 |              |
| 15-6    | 9S1BJ1011 | O RING JASO-1011             | 2                  |                                                                                                                                 |              |
| 15-7    | 1H10009MK | PILOT VALVE ASSEMBLY         | 2                  | The parts of #15 are available with a set as                                                                                    |              |
| 15-8    | 1H30020MM | SPRING                       | 2                  | [1H10037MN:BODY ASSEMBLY]. This is also available individually.                                                                 |              |
| 15-9    | 1H30028MM | RESET BUTTON                 | 1                  | •                                                                                                                               |              |
| 15-10   | 9S1BP0005 | O RING P-5                   | 1                  | -                                                                                                                               |              |
| 15-11   | 1H30101MB | CAP A                        | 1                  |                                                                                                                                 | -            |
| 15-12   | 9S1BG0055 | O RING G-55                  | 2                  |                                                                                                                                 |              |
| 15-13   | 1H30032MB | PACKING                      | 1                  |                                                                                                                                 |              |
| 15-14   | 1H10002MK | C SPOOL ASSEMBLY (Looped C®) | 1                  |                                                                                                                                 | -            |
| 15-14-1 | 1H30023MM | SEAL RING                    | 5                  | The parts of #15-14 are available with a set as [1H10002MK: C SPOOL ASSEMBLY (Looped C®)]. This is also available individually. |              |
| 15–15   | 1H10006MK | SLEEVE ASSEMBLY              | 1                  | The parts of #15 are available with a set as [1H10037MN:BODY ASSEMBLY]. This is also available individually.                    |              |
| 15-15-1 | 9S1BJ2030 | O RING JASO-2030             | 6                  | The parts of #15-15 are available with a set as [1H10006MK: SLEEVE ASSEMBLY]. This is also available individually.              |              |
| 15-16   | 1H30098MM | AIR CHAMBER                  | 2                  |                                                                                                                                 |              |
| 15-17   | 1H30030MB | CUSHION                      | 1                  | *                                                                                                                               |              |
| 15-18   | 1H30099MB | CAP B                        | 1                  |                                                                                                                                 |              |
| 15-19   | 9B2210525 | BOLT M5 × 25                 | 8                  | The parts of #15 are available with a set as [1H10037MN:BODY ASSEMBLY]. This is also available individually.                    |              |
| 15-20   | 9B2210530 | BOLT M5 × 30                 | 6                  |                                                                                                                                 |              |
| 15-21   | 9B5410820 | BOLT M8 × 20                 | 8                  |                                                                                                                                 |              |
| 15-22   | 1H30100MN | COVER                        | 1                  |                                                                                                                                 |              |
| 15-23   | 1H30102MB | PACKING BODY                 | 2                  |                                                                                                                                 |              |
| 15-24   | 1H30103MB | PACKING COVER                | 1                  | -                                                                                                                               |              |
| 15-25   | 9P20N0303 | STREET ELBOW                 | 1                  |                                                                                                                                 |              |
| 15-26   | 9P20P0505 | STREET ELBOW                 | 1                  |                                                                                                                                 |              |
| 16      | 1H20036MM | CENTER ROD                   | 1                  |                                                                                                                                 |              |
| 17      | 1H20002AN | IN MANIFOLD                  | 1                  |                                                                                                                                 |              |
| 18      | 1H30016MB | CUSHION                      | 2                  |                                                                                                                                 |              |
| 19      | 1H20003AN | OUT MANIFOLD                 | 1                  |                                                                                                                                 |              |
| 22      | 1H90002MN | BALL VALVE                   | 1                  |                                                                                                                                 |              |
| 23      | 9S1BG0145 | O RING G-145                 | 2                  |                                                                                                                                 |              |
| 25      | 1H90003MK | SILENCER                     | 1                  |                                                                                                                                 |              |

## TC-X253AC-MT-NPT (TC-X250ACN-A)

1H00295MN

| Ref.No. | Parts No. | Description  | Parts<br>Component | Remark | Order<br>Qty |
|---------|-----------|--------------|--------------------|--------|--------------|
| 26      | 9B2210812 | BOLT M8 × 12 | 2                  |        |              |
| 27      | 9P63N9910 | PLUG         | 4                  |        |              |
| 28      | 1H30001MB | BASE         | 2                  |        |              |
| 29      | 1H90001MB | SEAL TAPE    | 1                  |        |              |