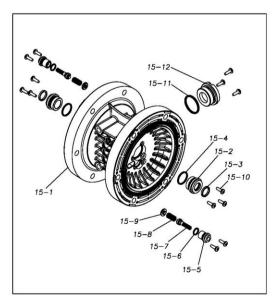

Please contact your Pump Distributor directly for more information.

| Ref.No. | Parts No. | Description                  | Parts<br>Component | Remark                                                                                                              | Order<br>Qty |
|---------|-----------|------------------------------|--------------------|---------------------------------------------------------------------------------------------------------------------|--------------|
| 1       | 9S1VP0044 | O RING P-44                  | 8                  |                                                                                                                     |              |
| 2       | 1H20039KB | VALVE STOPPER                | 4                  |                                                                                                                     |              |
| 3       | 1H20018VB | BALL                         | 4                  |                                                                                                                     |              |
| 4       | 1H20040KM | VALVE SEAT                   | 4                  |                                                                                                                     |              |
| 6       | 1H20021VB | DIAPHRAGM                    | 2                  |                                                                                                                     |              |
| 7       | 1H20022MM | CENTER DISK                  | 2                  |                                                                                                                     |              |
| 8       | 9W1211400 | WASHER M14                   | 2                  |                                                                                                                     |              |
| 9       | 1H20042KM | OUT CHAMBER                  | 2                  |                                                                                                                     |              |
| 13      | 1H30052MM | TIE ROD                      | 4                  |                                                                                                                     |              |
| 14      | 9B1291001 | BOLT M10 × 110               | 12                 |                                                                                                                     |              |
| 15      | 1H10003MK | BODY ASSEMBLY                | 1                  |                                                                                                                     |              |
| 15-1    | 1H10035MK | BODY ECO RING ASSEMBLY       | 1                  |                                                                                                                     |              |
| 15-2    | 1H30018MM | THROAT BEARING               | 2                  |                                                                                                                     |              |
| 15-3    | 9S2BA0018 | PACKING                      | 2                  |                                                                                                                     |              |
| 15-4    | 9S1BJ2023 | O RING JASO-2023             | 2                  |                                                                                                                     |              |
| 15-5    | 1H30019MM | PILOT VALVE SEAT             | 2                  | †                                                                                                                   |              |
| 15-6    | 9S1BP0011 | O RING P-11                  | 2                  | The parts of #15 are available with a set as                                                                        |              |
| 15-7    | 1H10009MK | PILOT VALVE ASSEMBLY         | 2                  | - [1H10003MK:BODY ASSEMBLY]. This is also available individually.                                                   |              |
| 15-8    | 1H30020MM | SPRING                       | 2                  |                                                                                                                     |              |
| 15-9    | 1H30021MB | SPRING SEAT                  | 2                  |                                                                                                                     |              |
| 15-10   | 9T7225016 | SCREW M5-16                  | 13                 |                                                                                                                     |              |
| 15-11   | 9S1BG0035 | O RING G-35                  | 1                  |                                                                                                                     |              |
| 15-12   | 1H30022MP | BUSHING                      | 1                  |                                                                                                                     |              |
| 16      | 1H20037MM | CENTER ROD                   | 1                  |                                                                                                                     |              |
| 18      | 1H30016MB | CUSHION                      | 2                  |                                                                                                                     |              |
| 19      | 1H20044KN | MANIFOLD                     | 2                  |                                                                                                                     |              |
| 20      | 1H10004MN | MAIN VALVE ASSEMBLY          | 1                  |                                                                                                                     |              |
| 20-1    | 1H30028MM | RESET BUTTON                 | 1                  |                                                                                                                     |              |
| 20-2    | 9S1BP0005 | O RING P-5                   | 1                  | -                                                                                                                   |              |
| 20-3    | 1H30029MB | CAP A                        | 1                  | The parts of #20 are available with a set as [1H10004MN:MAIN VALVE ASSEMBLY]. This is also available individually.  |              |
| 20-4    | 9S1BP0045 | O RING P-45                  | 2                  |                                                                                                                     |              |
| 20-5    | 1H30032MB | PACKING                      | 1                  |                                                                                                                     |              |
| 20-6    | 1H10002MK | C SPOOL ASSEMBLY (Looped C®) | 1                  |                                                                                                                     |              |
| 20-6-1  | 1H30023MM | SEAL RING                    | 5                  | The parts of #20-6 are available with a set as                                                                      |              |
|         |           |                              |                    | [1H10002MK: C SPOOL ASSEMBLY (Looped C®)]. This is also available individually.                                     |              |
| 20-7    | 1H10006MK | SLEEVE ASSEMBLY              | 1                  | The parts of #20 are available with a set as [1H10004MN: MAIN VALVE ASSEMBLY]. This is also available individually. |              |
|         |           |                              |                    |                                                                                                                     |              |
| 20-7-1  | 9S1BJ2030 | O RING JASO-2030             | 6                  | The parts of #20-7 are available with a set as                                                                      |              |
| - · ·   |           |                              |                    | [1H10006MK:SLEEVE ASSEMBLY]. This is also                                                                           |              |
| 20-8    | 1H10007MN | VALVE BODY ASSEMBLY          | 1                  | available individually.                                                                                             |              |
| 20-8    | 1H30030MB | CUSHION                      | 1                  | The parts of #20 are available with a set as [1H10004MN:MAIN VALVE ASSEMBLY]. This is also available individually.  |              |
| 20-9    | 1H30030MB | CAP B                        | 1                  |                                                                                                                     |              |
| 21      | 9B1290800 | BOLT M8×130                  | 4                  | a. a                                                                            |              |
| 22      | 1H90002MN | BALL VALVE                   | 1                  |                                                                                                                     |              |
| 24      | 1H30017MB | VALVE BODY GASKET            | 1                  |                                                                                                                     |              |
| 25      | 1H90003MK | SILENCER                     | 1                  |                                                                                                                     |              |
|         |           | BOLT M8 × 35                 |                    |                                                                                                                     |              |
| 26      | 9B1210835 |                              | 4                  |                                                                                                                     |              |
| 27      | 1H30058MB | SPACER                       | 4                  |                                                                                                                     |              |
| 28      | 1H30054MB | BASE                         | 2                  |                                                                                                                     |              |
| 29      | 1H30055MB | RUBBER FEET                  | 4                  |                                                                                                                     |              |
| 30      | 1H20045KM | CENTER DISK                  | 2                  |                                                                                                                     |              |