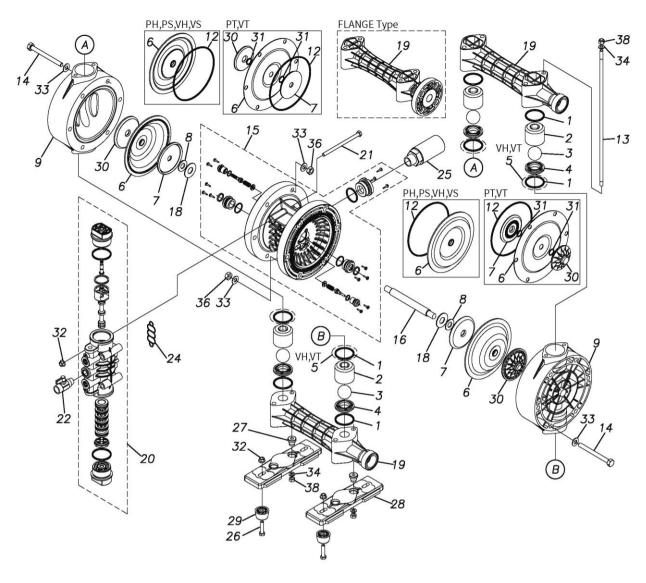

## **Exploded View Drawing and Parts List**

Model: TC-X252VV-NPT

Model Number: 1H00105MN

Serial Number:

Service Code:

The part list and exploded view drawing as attached below indicate the full list of parts for the above mentioned pump model.

When ordering parts take care to select the correct model pump and required parts. Also be aware that models may change over time as improvements are made so cross-referencing the pumps serial number assembly date and service code are also recommended.

Please contact your Pump Distributor directly for more information.

| Ref.No. | Parts No. | Description                  | Parts<br>Component | Remark                                                                                                              | Order<br>Qty |
|---------|-----------|------------------------------|--------------------|---------------------------------------------------------------------------------------------------------------------|--------------|
| 1       | 9S1VP0044 | O RING P-44                  | 8                  |                                                                                                                     |              |
| 2       | 1H20039KB | VALVE STOPPER                | 4                  |                                                                                                                     |              |
| 3       | 1H20018VB | BALL                         | 4                  |                                                                                                                     |              |
| 4       | 1H20040KM | VALVE SEAT                   | 4                  |                                                                                                                     |              |
| 6       | 1H20021VB | DIAPHRAGM                    | 2                  |                                                                                                                     |              |
| 7       | 1H20022MM | CENTER DISK                  | 2                  |                                                                                                                     |              |
| 8       | 9W1211400 | WASHER M14                   | 2                  |                                                                                                                     |              |
| 9       | 1H20042KM | OUT CHAMBER                  | 2                  |                                                                                                                     |              |
| 13      | 1H30052MM | TIE ROD                      | 4                  |                                                                                                                     |              |
| 14      | 9B1291001 | BOLT M10 × 110               | 12                 |                                                                                                                     |              |
| 15      | 1H10003MK | BODY ASSEMBLY                | 1                  |                                                                                                                     |              |
| 15-1    | 1H10035MK | BODY ECO RING ASSEMBLY       | 1                  |                                                                                                                     |              |
| 15-2    | 1H30018MM | THROAT BEARING               | 2                  |                                                                                                                     |              |
| 15-3    | 9S2BA0018 | PACKING                      | 2                  |                                                                                                                     |              |
| 15-4    | 9S1BJ2023 | O RING JASO-2023             | 2                  |                                                                                                                     |              |
| 15-5    | 1H30019MM | PILOT VALVE SEAT             | 2                  | †                                                                                                                   |              |
| 15-6    | 9S1BP0011 | O RING P-11                  | 2                  | The parts of #15 are available with a set as                                                                        |              |
| 15-7    | 1H10009MK | PILOT VALVE ASSEMBLY         | 2                  | - [1H10003MK:BODY ASSEMBLY]. This is also available individually.                                                   |              |
| 15-8    | 1H30020MM | SPRING                       | 2                  |                                                                                                                     |              |
| 15-9    | 1H30021MB | SPRING SEAT                  | 2                  |                                                                                                                     |              |
| 15-10   | 9T7225016 | SCREW M5-16                  | 13                 |                                                                                                                     |              |
| 15-11   | 9S1BG0035 | O RING G-35                  | 1                  |                                                                                                                     |              |
| 15-12   | 1H30022MP | BUSHING                      | 1                  |                                                                                                                     |              |
| 16      | 1H20037MM | CENTER ROD                   | 1                  |                                                                                                                     |              |
| 18      | 1H30016MB | CUSHION                      | 2                  |                                                                                                                     |              |
| 19      | 1H20044KN | MANIFOLD                     | 2                  |                                                                                                                     |              |
| 20      | 1H10004MN | MAIN VALVE ASSEMBLY          | 1                  |                                                                                                                     |              |
| 20-1    | 1H30028MM | RESET BUTTON                 | 1                  |                                                                                                                     |              |
| 20-2    | 9S1BP0005 | O RING P-5                   | 1                  | -                                                                                                                   |              |
| 20-3    | 1H30029MB | CAP A                        | 1                  | The parts of #20 are available with a set as [1H10004MN:MAIN VALVE ASSEMBLY]. This is also available individually.  |              |
| 20-4    | 9S1BP0045 | O RING P-45                  | 2                  |                                                                                                                     |              |
| 20-5    | 1H30032MB | PACKING                      | 1                  |                                                                                                                     |              |
| 20-6    | 1H10002MK | C SPOOL ASSEMBLY (Looped C®) | 1                  |                                                                                                                     |              |
| 20-6-1  | 1H30023MM | SEAL RING                    | 5                  | The parts of #20-6 are available with a set as                                                                      |              |
|         |           |                              |                    | [1H10002MK: C SPOOL ASSEMBLY (Looped C®)]. This is also available individually.                                     |              |
| 20-7    | 1H10006MK | SLEEVE ASSEMBLY              | 1                  | The parts of #20 are available with a set as [1H10004MN: MAIN VALVE ASSEMBLY]. This is also available individually. |              |
|         |           |                              |                    |                                                                                                                     |              |
| 20-7-1  | 9S1BJ2030 | O RING JASO-2030             | 6                  | The parts of #20-7 are available with a set as                                                                      |              |
| - · ·   |           |                              |                    | [1H10006MK:SLEEVE ASSEMBLY]. This is also                                                                           |              |
| 20-8    | 1H10007MN | VALVE BODY ASSEMBLY          | 1                  | available individually.                                                                                             |              |
| 20-8    | 1H30030MB | CUSHION                      | 1                  | The parts of #20 are available with a set as [1H10004MN:MAIN VALVE ASSEMBLY]. This is also available individually.  |              |
| 20-9    | 1H30030MB | CAP B                        | 1                  |                                                                                                                     |              |
| 21      | 9B1290800 | BOLT M8×130                  | 4                  | a. a                                                                            |              |
| 22      | 1H90002MN | BALL VALVE                   | 1                  |                                                                                                                     |              |
| 24      | 1H30017MB | VALVE BODY GASKET            | 1                  |                                                                                                                     |              |
| 25      | 1H90003MK | SILENCER                     | 1                  |                                                                                                                     |              |
|         |           | BOLT M8 × 35                 |                    |                                                                                                                     |              |
| 26      | 9B1210835 |                              | 4                  |                                                                                                                     |              |
| 27      | 1H30058MB | SPACER                       | 4                  |                                                                                                                     |              |
| 28      | 1H30054MB | BASE                         | 2                  |                                                                                                                     |              |
| 29      | 1H30055MB | RUBBER FEET                  | 4                  |                                                                                                                     |              |
| 30      | 1H20045KM | CENTER DISK                  | 2                  |                                                                                                                     |              |