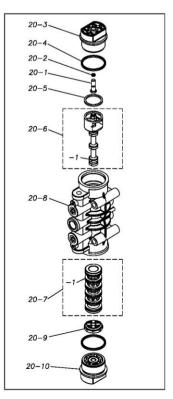

Please contact your Pump Distributor directly for more information.

| Ref.No. | Parts No. | Description                  | Parts<br>Component | Remark                                                                                                              | Order<br>Qty |
|---------|-----------|------------------------------|--------------------|---------------------------------------------------------------------------------------------------------------------|--------------|
| 1       | 9S1VP0044 | O RING P-44                  | 8                  |                                                                                                                     |              |
| 2       | 1H20039KB | VALVE STOPPER                | 4                  |                                                                                                                     |              |
| 3       | 1H20018VB | BALL                         | 4                  |                                                                                                                     |              |
| 4       | 1H20040KM | VALVE SEAT                   | 4                  |                                                                                                                     |              |
| 6       | 1H20021VB | DIAPHRAGM                    | 2                  |                                                                                                                     |              |
| 7       | 1H20022MM | CENTER DISK                  | 2                  |                                                                                                                     |              |
| 8       | 9W1211400 | WASHER M14                   | 2                  |                                                                                                                     |              |
| 9       | 1H20042KM | OUT CHAMBER                  | 2                  |                                                                                                                     |              |
| 13      | 1H30052MM | TIE ROD                      | 4                  |                                                                                                                     |              |
| 14      | 9B1291001 | BOLT M10 × 110               | 12                 |                                                                                                                     |              |
| 15      | 1H10003MK | BODY ASSEMBLY                | 1                  |                                                                                                                     |              |
| 15-1    | 1H10035MK | BODY ECO RING ASSEMBLY       | 1                  |                                                                                                                     |              |
| 15-2    | 1H30018MM | THROAT BEARING               | 2                  |                                                                                                                     |              |
| 15-3    | 9S2BA0018 | PACKING                      | 2                  |                                                                                                                     |              |
| 15-4    | 9S1BJ2023 | O RING JASO-2023             | 2                  |                                                                                                                     |              |
| 15-5    | 1H30019MM | PILOT VALVE SEAT             | 2                  | †                                                                                                                   |              |
| 15-6    | 9S1BP0011 | O RING P-11                  | 2                  | The parts of #15 are available with a set as                                                                        |              |
| 15-7    | 1H10009MK | PILOT VALVE ASSEMBLY         | 2                  | - [1H10003MK:BODY ASSEMBLY]. This is also available individually.                                                   |              |
| 15-8    | 1H30020MM | SPRING                       | 2                  |                                                                                                                     |              |
| 15-9    | 1H30021MB | SPRING SEAT                  | 2                  |                                                                                                                     |              |
| 15-10   | 9T7225016 | SCREW M5-16                  | 13                 |                                                                                                                     |              |
| 15-11   | 9S1BG0035 | O RING G-35                  | 1                  |                                                                                                                     |              |
| 15-12   | 1H30022MP | BUSHING                      | 1                  |                                                                                                                     |              |
| 16      | 1H20037MM | CENTER ROD                   | 1                  |                                                                                                                     |              |
| 18      | 1H30016MB | CUSHION                      | 2                  |                                                                                                                     |              |
| 19      | 1H20044KN | MANIFOLD                     | 2                  |                                                                                                                     |              |
| 20      | 1H10004MN | MAIN VALVE ASSEMBLY          | 1                  |                                                                                                                     |              |
| 20-1    | 1H30028MM | RESET BUTTON                 | 1                  |                                                                                                                     |              |
| 20-2    | 9S1BP0005 | O RING P-5                   | 1                  | -                                                                                                                   |              |
| 20-3    | 1H30029MB | CAP A                        | 1                  | The parts of #20 are available with a set as [1H10004MN:MAIN VALVE ASSEMBLY]. This is also available individually.  |              |
| 20-4    | 9S1BP0045 | O RING P-45                  | 2                  |                                                                                                                     |              |
| 20-5    | 1H30032MB | PACKING                      | 1                  |                                                                                                                     |              |
| 20-6    | 1H10002MK | C SPOOL ASSEMBLY (Looped C®) | 1                  |                                                                                                                     |              |
| 20-6-1  | 1H30023MM | SEAL RING                    | 5                  | The parts of #20-6 are available with a set as                                                                      |              |
|         |           |                              |                    | [1H10002MK: C SPOOL ASSEMBLY (Looped C®)]. This is also available individually.                                     |              |
| 20-7    | 1H10006MK | SLEEVE ASSEMBLY              | 1                  | The parts of #20 are available with a set as [1H10004MN: MAIN VALVE ASSEMBLY]. This is also available individually. |              |
|         |           |                              |                    |                                                                                                                     |              |
| 20-7-1  | 9S1BJ2030 | O RING JASO-2030             | 6                  | The parts of #20-7 are available with a set as                                                                      |              |
| - · ·   |           |                              |                    | [1H10006MK:SLEEVE ASSEMBLY]. This is also                                                                           |              |
| 20-8    | 1H10007MN | VALVE BODY ASSEMBLY          | 1                  | available individually.                                                                                             |              |
| 20-8    | 1H30030MB | CUSHION                      | 1                  | The parts of #20 are available with a set as [1H10004MN:MAIN VALVE ASSEMBLY]. This is also available individually.  |              |
| 20-9    | 1H30030MB | CAP B                        | 1                  |                                                                                                                     |              |
| 21      | 9B1290800 | BOLT M8×130                  | 4                  | a. a                                                                            |              |
| 22      | 1H90002MN | BALL VALVE                   | 1                  |                                                                                                                     |              |
| 24      | 1H30017MB | VALVE BODY GASKET            | 1                  |                                                                                                                     |              |
| 25      | 1H90003MK | SILENCER                     | 1                  |                                                                                                                     |              |
|         |           | BOLT M8 × 35                 |                    |                                                                                                                     |              |
| 26      | 9B1210835 |                              | 4                  |                                                                                                                     |              |
| 27      | 1H30058MB | SPACER                       | 4                  |                                                                                                                     |              |
| 28      | 1H30054MB | BASE                         | 2                  |                                                                                                                     |              |
| 29      | 1H30055MB | RUBBER FEET                  | 4                  |                                                                                                                     |              |
| 30      | 1H20045KM | CENTER DISK                  | 2                  |                                                                                                                     |              |