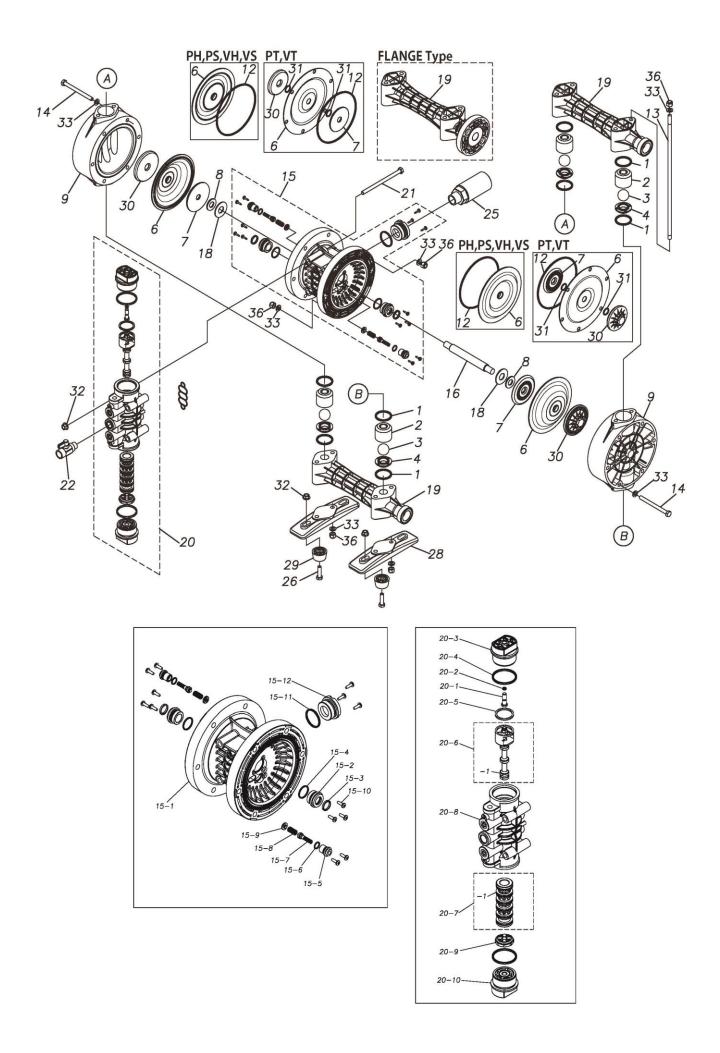

## Exploded View Drawing and Parts List

## Model: TC-X202VT-FLA

Model Number: 1G00078MN

Serial Number:

Service Code:

The part list and exploded view drawing as attached below indicate the full list of parts for the above mentioned pump model.

When ordering parts take care to select the correct model pump and required parts. Also be aware that models may change over time as improvements are made so crossreferencing the pumps serial number assembly date and service code are also recommended.

## TC-X202VT-FLA

| Ref.No. | Parts No. | Description                  | Parts<br>Component | Remark                                                                                                                               | Order<br>Qty |
|---------|-----------|------------------------------|--------------------|--------------------------------------------------------------------------------------------------------------------------------------|--------------|
| 1       | 9S1TP0034 | O RING P-34                  | 8                  |                                                                                                                                      |              |
| 2       | 1G20006KB | VALVE STOPPER                | 4                  |                                                                                                                                      |              |
| 3       | 1G20008TM | BALL                         | 4                  |                                                                                                                                      |              |
| 4       | 1G20009KM | VALVE SEAT                   | 4                  |                                                                                                                                      |              |
| 6       | 1G20021T5 | DIAPHRAGM                    | 2                  |                                                                                                                                      |              |
| 7       | 1G30024MM | CENTER DISK                  | 2                  |                                                                                                                                      |              |
| 9       | 1G20013KM | OUT CHAMBER                  | 2                  |                                                                                                                                      |              |
| 12      | 9S1BG0130 | O RING G-130                 | 2                  |                                                                                                                                      |              |
| 13      | 1G30018MM | TIE ROD                      | 4                  |                                                                                                                                      |              |
| 14      | 9B1220895 | BOLT M8×95                   | 12                 |                                                                                                                                      |              |
| 15      | 1G10003MK | BODY ASSEMBLY                | 1                  |                                                                                                                                      |              |
| 15-1    | 1G30019MB | BODY                         | 1                  |                                                                                                                                      |              |
| 15-2    | 1H30018MM | THROAT BEARING               | 2                  | -                                                                                                                                    |              |
| 15-2    | 9S2BA0018 | PACKING                      | 2                  | -                                                                                                                                    |              |
| 15-4    | 9S1BJ2023 | O RING JASO-2023             | 2                  | -                                                                                                                                    |              |
| 15-4    | 1H30019MM | PILOT VALVE SEAT             | 2                  | +                                                                                                                                    |              |
| 15-5    | 9S1BP0011 | O RING P-11                  | 2                  | The parts of #15 are available with a set as                                                                                         |              |
| 15-6    | 1H10009MK | PILOT VALVE ASSEMBLY         | 2                  | [1G10003MK:BODY ASSEMBLY]. This is also                                                                                              |              |
| 15-7    | 1H30020MM | SPRING                       | 2                  | available individually.                                                                                                              |              |
|         |           | SPRING SEAT                  |                    | -                                                                                                                                    |              |
| 15-9    | 1H30021MB | SCREW M5 × 16                | 2                  | -                                                                                                                                    |              |
| 15-10   | 9T7225016 | O RING G-35                  | 13                 | -                                                                                                                                    |              |
|         | 9S1BG0035 | BUSHING                      | 1                  | -                                                                                                                                    |              |
| 15-12   | 1H30022MP | CENTER ROD                   | 1                  |                                                                                                                                      |              |
| 16      | 1G20014MM |                              | 1                  |                                                                                                                                      |              |
| 18      | 1H30016MB | CUSHION                      | 2                  |                                                                                                                                      |              |
| 19      | 1G20016KM | MANIFOLD                     | 2                  |                                                                                                                                      |              |
| 20      | 1H10004MN | MAIN VALVE ASSEMBLY          | 1                  |                                                                                                                                      |              |
| 20-1    | 1H30028MM | RESET BUTTON                 | 1                  | -                                                                                                                                    |              |
| 20-2    | 9S1BP0005 | O RING P-5                   | 1                  | _                                                                                                                                    |              |
| 20-3    | 1H30029MB | CAP A                        | 1                  | The parts of #20 are available with a set as                                                                                         |              |
| 20-4    | 9S1BP0045 | O RING P-45                  | 2                  | [1H10004MN:MAIN VALVE ASSEMBLY]. This is also<br>available individually.                                                             |              |
| 20-5    | 1H30032MB | PACKING                      | 1                  | -                                                                                                                                    |              |
| 20-6    | 1H10002MK | C SPOOL ASSEMBLY (Looped C®) | 1                  |                                                                                                                                      |              |
| 20-6-1  | 1H30023MM | SEAL RING                    | 5                  | The parts of #20-6 are available with a set as<br>[1H10002MK: C SPOOL ASSEMBLY (Looped C®)].<br>This is also available individually. |              |
| 20-7    | 1H10006MK | SLEEVE ASSEMBLY              | 1                  | The parts of #20 are available with a set as<br>[1H10004MN:MAIN VALVE ASSEMBLY]. This is also<br>available individually.             |              |
| 20-7-1  | 9S1BJ2030 | O RING JASO-2030             | 6                  | The parts of #20-7 are available with a set as [1H10006MK: SLEEVE ASSEMBLY]. This is also available individually.                    |              |
| 20-8    | 1H10007MN | VALVE BODY ASSEMBLY          | 1                  |                                                                                                                                      |              |
| 20-9    | 1H30030MB | CUSHION                      | 1                  | The parts of #20 are available with a set as                                                                                         |              |
| 20-10   | 1H30031MB | CAP B                        | 1                  | [1H10004MN:MAIN VALVE ASSEMBLY]. This is also available individually.                                                                |              |
| 20 10   | 9B1290800 | BOLT M8 × 130                | 4                  | · · · · · · · · · · · · · · · · · · ·                                                                                                |              |
| 21      | 1G90001MN | BALL VALVE                   | 1                  |                                                                                                                                      |              |
| 24      | 1H30017MB | VALVE BODY GASKET            | 1                  |                                                                                                                                      |              |
| 24      | 1H90003MK | SILENCER                     |                    |                                                                                                                                      | 1            |
|         |           | BOLT M8 × 30                 | 1                  |                                                                                                                                      | 1            |
| 26      | 9B1210830 |                              | 4                  |                                                                                                                                      | 1            |
| 28      | 1G30022PB | BASE                         | 2                  |                                                                                                                                      | 1            |
| 29      | 1H30055MB | RUBBER FEET                  | 4                  |                                                                                                                                      |              |
| 30      | 1G20018KM | CENTER DISK                  | 2                  |                                                                                                                                      | 1            |
| 31      | 9S1TP0014 | O RING P-14                  | 4                  |                                                                                                                                      |              |

Parts List

## TC-X202VT-FLA

1G00078MN

| Ref.No. | Parts No. | Description     | Parts<br>Component | Remark | Order<br>Qty |
|---------|-----------|-----------------|--------------------|--------|--------------|
| 32      | 9N2210800 | NUT M8          | 8                  |        |              |
| 33      | 9W1210800 | PLAIN WASHER M8 | 32                 |        |              |
| 36      | 9N1610800 | NUT M8          | 20                 |        |              |