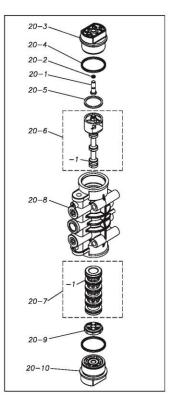

Please contact your Pump Distributor directly for more information.

| Ref.No. | Parts No. | Description                  | Parts<br>Component | Remark                                                                                                                         | Order<br>Qty |
|---------|-----------|------------------------------|--------------------|--------------------------------------------------------------------------------------------------------------------------------|--------------|
| 1       | 9S1EP0034 | O RING P-34                  | 8                  |                                                                                                                                |              |
| 2       | 1G20006KB | VALVE STOPPER                | 4                  |                                                                                                                                |              |
| 3       | 1G20007EB | BALL                         | 4                  |                                                                                                                                |              |
| 4       | 1G20009KM | VALVE SEAT                   | 4                  |                                                                                                                                |              |
| 6       | 1G20010EB | DIAPHRAGM                    | 2                  |                                                                                                                                |              |
| 7       | 1H20026TM | CENTER DISK                  | 2                  |                                                                                                                                |              |
| 8       | 9W1211400 | WASHER M14                   | 2                  |                                                                                                                                |              |
| 9       | 1G20013KM | OUT CHAMBER                  | 2                  |                                                                                                                                |              |
| 13      | 1G30018MM | TIE ROD                      | 4                  |                                                                                                                                |              |
| 14      | 9B1220895 | BOLT M8 × 95                 | 12                 |                                                                                                                                |              |
| 15      | 1G10003MK | BODY ASSEMBLY                | 1                  |                                                                                                                                |              |
| 15-1    | 1G30019MB | BODY                         | 1                  |                                                                                                                                | 1            |
| 15-2    | 1H30018MM | THROAT BEARING               | 2                  | The parts of #15 are available with a set as -[1G10003MK:BODY ASSEMBLY]. This is also available individually.                  | -            |
| 15-3    | 9S2BA0018 | PACKING                      | 2                  |                                                                                                                                | -            |
| 15-4    | 9S1BJ2023 | O RING JASO-2023             | 2                  |                                                                                                                                | -            |
| 15-5    | 1H30019MM | PILOT VALVE SEAT             | 2                  |                                                                                                                                | -            |
| 15-6    | 9S1BP0011 | O RING P-11                  | 2                  |                                                                                                                                | -            |
| 15-7    | 1H10009MK | PILOT VALVE ASSEMBLY         | 2                  |                                                                                                                                | -            |
| 15-8    | 1H30020MM | SPRING                       | 2                  |                                                                                                                                |              |
| 15-9    | 1H30021MB | SPRING SEAT                  | 2                  |                                                                                                                                |              |
| 15-10   | 9T7225016 | SCREW M5×16                  | 13                 |                                                                                                                                | -            |
| 15-11   | 9S1BG0035 | O RING G-35                  | 1                  |                                                                                                                                |              |
| 15-12   | 1H30022MP | BUSHING                      | 1                  |                                                                                                                                |              |
| 16      | 1G20014MM | CENTER ROD                   | 1                  |                                                                                                                                |              |
|         |           | CUSHION                      |                    |                                                                                                                                |              |
| 18      | 1H30016MB | MANIFOLD                     | 2                  |                                                                                                                                |              |
| 19      | 1G20015KN |                              | 2                  |                                                                                                                                |              |
| 20      | 1H10004MN | MAIN VALVE ASSEMBLY          | 1                  |                                                                                                                                |              |
| 20-1    | 1H30028MM | RESET BUTTON                 | 1                  | The parts of #20 are available with a set as [1H10004MN:MAIN VALVE ASSEMBLY]. This is also available individually.             |              |
| 20-2    | 9S1BP0005 | O RING P-5                   | 1                  |                                                                                                                                |              |
| 20-3    | 1H30029MB | CAP A                        | 1                  |                                                                                                                                |              |
| 20-4    | 9S1BP0045 | O RING P-45                  | 2                  |                                                                                                                                |              |
| 20-5    | 1H30032MB | PACKING                      | 1                  |                                                                                                                                |              |
| 20-6    | 1H10002MK | C SPOOL ASSEMBLY (Looped C®) | 1                  |                                                                                                                                |              |
| 20-6-1  | 1H30023MM | SEAL RING                    | 5                  | The parts of #20-6 are available with a set as [1H10002MK: C SPOOL ASSEMBLY (Looped C®)]. This is also available individually. |              |
| 20-7    | 1H10006MK | SLEEVE ASSEMBLY              | 1                  | The parts of #20 are available with a set as [1H10004MN:MAIN VALVE ASSEMBLY]. This is also available individually.             |              |
| 20-7-1  | 9S1BJ2030 | O RING JASO-2030             | 6                  | The parts of #20-7 are available with a set as [1H10006MK:SLEEVE ASSEMBLY]. This is also available individually.               |              |
| 20-8    | 1H10007MN | VALVE BODY ASSEMBLY          | 1                  | aranapio marriadany.                                                                                                           |              |
| 20-9    | 1H30030MB | CUSHION                      | 1                  | The parts of #20 are available with a set as                                                                                   |              |
| 20-10   | 1H30031MB | CAP B                        | 1                  | [1H10004MN:MAIN VALVE ASSEMBLY]. This is also available individually.                                                          |              |
| 21      | 9B1290800 | BOLT M8 × 130                | 4                  |                                                                                                                                |              |
| 22      | 1G90001MN | BALL VALVE                   | 1                  |                                                                                                                                |              |
| 24      | 1H30017MB | VALVE BODY GASKET            | 1                  |                                                                                                                                |              |
| 25      | 1H90003MK | SILENCER                     | 1                  |                                                                                                                                |              |
| 26      | 9B1210830 | BOLT M8 × 30                 | 4                  |                                                                                                                                | 1            |
|         |           | BASE                         | 2                  |                                                                                                                                |              |
| 28      | 1G30022PB | RUBBER FEET                  |                    |                                                                                                                                |              |
| 29      | 1H30055MB |                              | 4                  |                                                                                                                                |              |
| 30      | 1G20017KM | CENTER DISK                  | 2                  |                                                                                                                                |              |
| 32      | 9N2210800 | NUT M8                       | 8                  |                                                                                                                                |              |