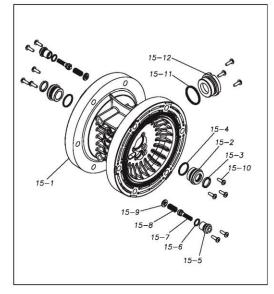

Please contact your Pump Distributor directly for more information.

| Ref.No. | Parts No. | Description                  | Parts<br>Component | Remark                                                                                                                         | Order<br>Qty |
|---------|-----------|------------------------------|--------------------|--------------------------------------------------------------------------------------------------------------------------------|--------------|
| 1       | 9S1EP0034 | O RING P-34                  | 8                  |                                                                                                                                |              |
| 2       | 1G20006KB | VALVE STOPPER                | 4                  |                                                                                                                                |              |
| 3       | 1G20007EB | BALL                         | 4                  |                                                                                                                                |              |
| 4       | 1G20009KM | VALVE SEAT                   | 4                  |                                                                                                                                |              |
| 6       | 1G20010EB | DIAPHRAGM                    | 2                  |                                                                                                                                |              |
| 7       | 1H20026TM | CENTER DISK                  | 2                  |                                                                                                                                |              |
| 8       | 9W1211400 | WASHER M14                   | 2                  |                                                                                                                                |              |
| 9       | 1G20013KM | OUT CHAMBER                  | 2                  |                                                                                                                                |              |
| 13      | 1G30018MM | TIE ROD                      | 4                  |                                                                                                                                |              |
| 14      | 9B1220895 | BOLT M8 × 95                 | 12                 |                                                                                                                                |              |
| 15      | 1G10003MK | BODY ASSEMBLY                | 1                  |                                                                                                                                |              |
| 15-1    | 1G30019MB | BODY                         | 1                  |                                                                                                                                | 1            |
| 15-2    | 1H30018MM | THROAT BEARING               | 2                  | The parts of #15 are available with a set as -[1G10003MK:BODY ASSEMBLY]. This is also available individually.                  | -            |
| 15-3    | 9S2BA0018 | PACKING                      | 2                  |                                                                                                                                | -            |
| 15-4    | 9S1BJ2023 | O RING JASO-2023             | 2                  |                                                                                                                                | -            |
| 15-5    | 1H30019MM | PILOT VALVE SEAT             | 2                  |                                                                                                                                | -            |
| 15-6    | 9S1BP0011 | O RING P-11                  | 2                  |                                                                                                                                | -            |
| 15-7    | 1H10009MK | PILOT VALVE ASSEMBLY         | 2                  |                                                                                                                                | -            |
| 15-8    | 1H30020MM | SPRING                       | 2                  |                                                                                                                                |              |
| 15-9    | 1H30021MB | SPRING SEAT                  | 2                  |                                                                                                                                |              |
| 15-10   | 9T7225016 | SCREW M5×16                  | 13                 |                                                                                                                                | -            |
| 15-11   | 9S1BG0035 | O RING G-35                  | 1                  |                                                                                                                                |              |
| 15-12   | 1H30022MP | BUSHING                      | 1                  |                                                                                                                                |              |
| 16      | 1G20014MM | CENTER ROD                   | 1                  |                                                                                                                                |              |
|         |           | CUSHION                      |                    |                                                                                                                                |              |
| 18      | 1H30016MB | MANIFOLD                     | 2                  |                                                                                                                                |              |
| 19      | 1G20015KN |                              | 2                  |                                                                                                                                |              |
| 20      | 1H10004MN | MAIN VALVE ASSEMBLY          | 1                  |                                                                                                                                |              |
| 20-1    | 1H30028MM | RESET BUTTON                 | 1                  | The parts of #20 are available with a set as [1H10004MN:MAIN VALVE ASSEMBLY]. This is also available individually.             |              |
| 20-2    | 9S1BP0005 | O RING P-5                   | 1                  |                                                                                                                                |              |
| 20-3    | 1H30029MB | CAP A                        | 1                  |                                                                                                                                |              |
| 20-4    | 9S1BP0045 | O RING P-45                  | 2                  |                                                                                                                                |              |
| 20-5    | 1H30032MB | PACKING                      | 1                  |                                                                                                                                |              |
| 20-6    | 1H10002MK | C SPOOL ASSEMBLY (Looped C®) | 1                  |                                                                                                                                |              |
| 20-6-1  | 1H30023MM | SEAL RING                    | 5                  | The parts of #20-6 are available with a set as [1H10002MK: C SPOOL ASSEMBLY (Looped C®)]. This is also available individually. |              |
| 20-7    | 1H10006MK | SLEEVE ASSEMBLY              | 1                  | The parts of #20 are available with a set as [1H10004MN:MAIN VALVE ASSEMBLY]. This is also available individually.             |              |
| 20-7-1  | 9S1BJ2030 | O RING JASO-2030             | 6                  | The parts of #20-7 are available with a set as [1H10006MK:SLEEVE ASSEMBLY]. This is also available individually.               |              |
| 20-8    | 1H10007MN | VALVE BODY ASSEMBLY          | 1                  | aranapio marriadany.                                                                                                           |              |
| 20-9    | 1H30030MB | CUSHION                      | 1                  | The parts of #20 are available with a set as                                                                                   |              |
| 20-10   | 1H30031MB | CAP B                        | 1                  | [1H10004MN:MAIN VALVE ASSEMBLY]. This is also available individually.                                                          |              |
| 21      | 9B1290800 | BOLT M8 × 130                | 4                  |                                                                                                                                |              |
| 22      | 1G90001MN | BALL VALVE                   | 1                  |                                                                                                                                |              |
| 24      | 1H30017MB | VALVE BODY GASKET            | 1                  |                                                                                                                                |              |
| 25      | 1H90003MK | SILENCER                     | 1                  |                                                                                                                                |              |
| 26      | 9B1210830 | BOLT M8 × 30                 | 4                  |                                                                                                                                | 1            |
|         |           | BASE                         | 2                  |                                                                                                                                |              |
| 28      | 1G30022PB | RUBBER FEET                  |                    |                                                                                                                                |              |
| 29      | 1H30055MB |                              | 4                  |                                                                                                                                |              |
| 30      | 1G20017KM | CENTER DISK                  | 2                  |                                                                                                                                |              |
| 32      | 9N2210800 | NUT M8                       | 8                  |                                                                                                                                |              |