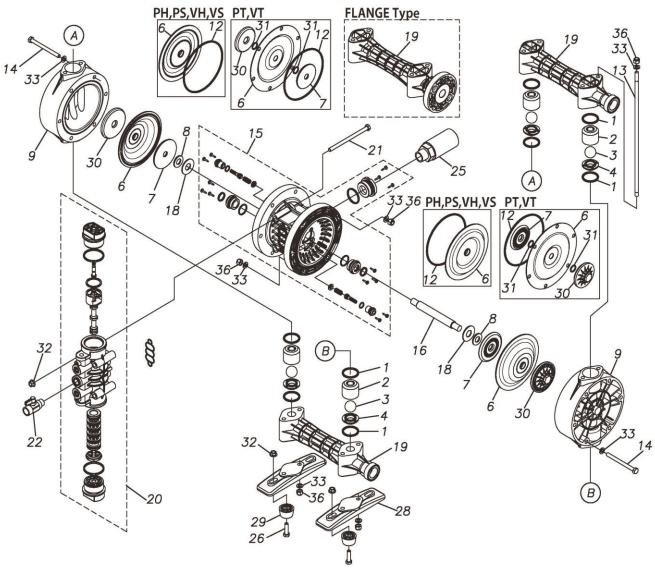

## **Exploded View Drawing and Parts List**

Model: TC-X202VE-NPT

Model Number: 1G00071MN

Serial Number:

Service Code:

The part list and exploded view drawing as attached below indicate the full list of parts for the above mentioned pump model.

Please contact your Pump Distributor directly for more information.

| Ref.No. | Parts No. | Description                  | Parts<br>Component | Remark                                                                                                                         | Order<br>Qty |
|---------|-----------|------------------------------|--------------------|--------------------------------------------------------------------------------------------------------------------------------|--------------|
| 1       | 9S1EP0034 | O RING P-34                  | 8                  |                                                                                                                                |              |
| 2       | 1G20006KB | VALVE STOPPER                | 4                  |                                                                                                                                |              |
| 3       | 1G20007EB | BALL                         | 4                  |                                                                                                                                |              |
| 4       | 1G20009KM | VALVE SEAT                   | 4                  |                                                                                                                                |              |
| 6       | 1G20010EB | DIAPHRAGM                    | 2                  |                                                                                                                                |              |
| 7       | 1H20026TM | CENTER DISK                  | 2                  |                                                                                                                                |              |
| 8       | 9W1211400 | WASHER M14                   | 2                  |                                                                                                                                |              |
| 9       | 1G20013KM | OUT CHAMBER                  | 2                  |                                                                                                                                |              |
| 13      | 1G30018MM | TIE ROD                      | 4                  |                                                                                                                                |              |
| 14      | 9B1220895 | BOLT M8 × 95                 | 12                 |                                                                                                                                |              |
| 15      | 1G10003MK | BODY ASSEMBLY                | 1                  |                                                                                                                                |              |
| 15-1    | 1G30019MB | BODY                         | 1                  |                                                                                                                                | 1            |
| 15-2    | 1H30018MM | THROAT BEARING               | 2                  | The parts of #15 are available with a set as -[1G10003MK:BODY ASSEMBLY]. This is also available individually.                  | -            |
| 15-3    | 9S2BA0018 | PACKING                      | 2                  |                                                                                                                                | -            |
| 15-4    | 9S1BJ2023 | O RING JASO-2023             | 2                  |                                                                                                                                | -            |
| 15-5    | 1H30019MM | PILOT VALVE SEAT             | 2                  |                                                                                                                                | -            |
| 15-6    | 9S1BP0011 | O RING P-11                  | 2                  |                                                                                                                                | -            |
| 15-7    | 1H10009MK | PILOT VALVE ASSEMBLY         | 2                  |                                                                                                                                | -            |
| 15-8    | 1H30020MM | SPRING                       | 2                  |                                                                                                                                |              |
| 15-9    | 1H30021MB | SPRING SEAT                  | 2                  |                                                                                                                                |              |
| 15-10   | 9T7225016 | SCREW M5×16                  | 13                 |                                                                                                                                | -            |
| 15-11   | 9S1BG0035 | O RING G-35                  | 1                  |                                                                                                                                |              |
| 15-12   | 1H30022MP | BUSHING                      | 1                  |                                                                                                                                |              |
| 16      | 1G20014MM | CENTER ROD                   | 1                  |                                                                                                                                |              |
|         |           | CUSHION                      |                    |                                                                                                                                |              |
| 18      | 1H30016MB | MANIFOLD                     | 2                  |                                                                                                                                |              |
| 19      | 1G20015KN |                              | 2                  |                                                                                                                                |              |
| 20      | 1H10004MN | MAIN VALVE ASSEMBLY          | 1                  |                                                                                                                                |              |
| 20-1    | 1H30028MM | RESET BUTTON                 | 1                  | The parts of #20 are available with a set as [1H10004MN:MAIN VALVE ASSEMBLY]. This is also available individually.             |              |
| 20-2    | 9S1BP0005 | O RING P-5                   | 1                  |                                                                                                                                |              |
| 20-3    | 1H30029MB | CAP A                        | 1                  |                                                                                                                                |              |
| 20-4    | 9S1BP0045 | O RING P-45                  | 2                  |                                                                                                                                |              |
| 20-5    | 1H30032MB | PACKING                      | 1                  |                                                                                                                                |              |
| 20-6    | 1H10002MK | C SPOOL ASSEMBLY (Looped C®) | 1                  |                                                                                                                                |              |
| 20-6-1  | 1H30023MM | SEAL RING                    | 5                  | The parts of #20-6 are available with a set as [1H10002MK: C SPOOL ASSEMBLY (Looped C®)]. This is also available individually. |              |
| 20-7    | 1H10006MK | SLEEVE ASSEMBLY              | 1                  | The parts of #20 are available with a set as [1H10004MN:MAIN VALVE ASSEMBLY]. This is also available individually.             |              |
| 20-7-1  | 9S1BJ2030 | O RING JASO-2030             | 6                  | The parts of #20-7 are available with a set as [1H10006MK:SLEEVE ASSEMBLY]. This is also available individually.               |              |
| 20-8    | 1H10007MN | VALVE BODY ASSEMBLY          | 1                  | aranapio marriadany.                                                                                                           |              |
| 20-9    | 1H30030MB | CUSHION                      | 1                  | The parts of #20 are available with a set as                                                                                   |              |
| 20-10   | 1H30031MB | CAP B                        | 1                  | [1H10004MN:MAIN VALVE ASSEMBLY]. This is also available individually.                                                          |              |
| 21      | 9B1290800 | BOLT M8 × 130                | 4                  |                                                                                                                                |              |
| 22      | 1G90001MN | BALL VALVE                   | 1                  |                                                                                                                                |              |
| 24      | 1H30017MB | VALVE BODY GASKET            | 1                  |                                                                                                                                |              |
| 25      | 1H90003MK | SILENCER                     | 1                  |                                                                                                                                |              |
| 26      | 9B1210830 | BOLT M8 × 30                 | 4                  |                                                                                                                                | 1            |
|         |           | BASE                         | 2                  |                                                                                                                                |              |
| 28      | 1G30022PB | RUBBER FEET                  |                    |                                                                                                                                |              |
| 29      | 1H30055MB |                              | 4                  |                                                                                                                                |              |
| 30      | 1G20017KM | CENTER DISK                  | 2                  |                                                                                                                                |              |
| 32      | 9N2210800 | NUT M8                       | 8                  |                                                                                                                                |              |