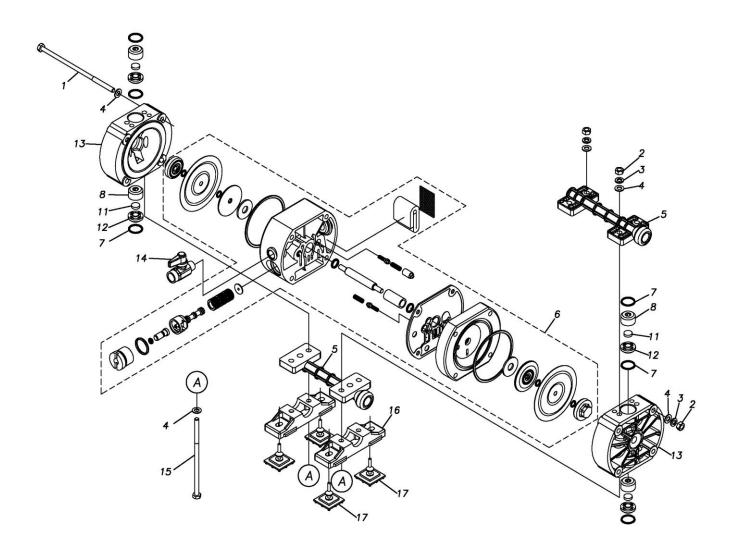

## **Exploded View Drawing and Parts List**

Model: TC-X030VT-NPT

Model Number: 1B00003MNA

Serial Number:

Service Code:

The part list and exploded view drawing as attached below indicate the full list of parts for the above mentioned pump model.

## ■ Parts List TC-X030VT-NPT 1B00003MN