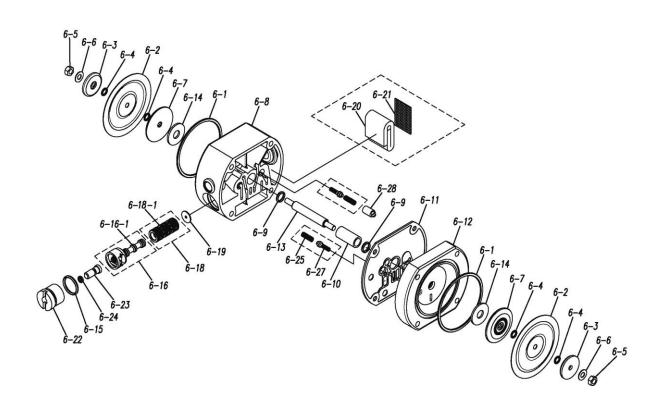

## **Exploded View Drawing and Parts List**

Model: TC-X030VT-NPT

Model Number: 1B00003MNA

Serial Number:

Service Code:

The part list and exploded view drawing as attached below indicate the full list of parts for the above mentioned pump model.

## ■ Parts List TC-X030VT-NPT 1B00003MN