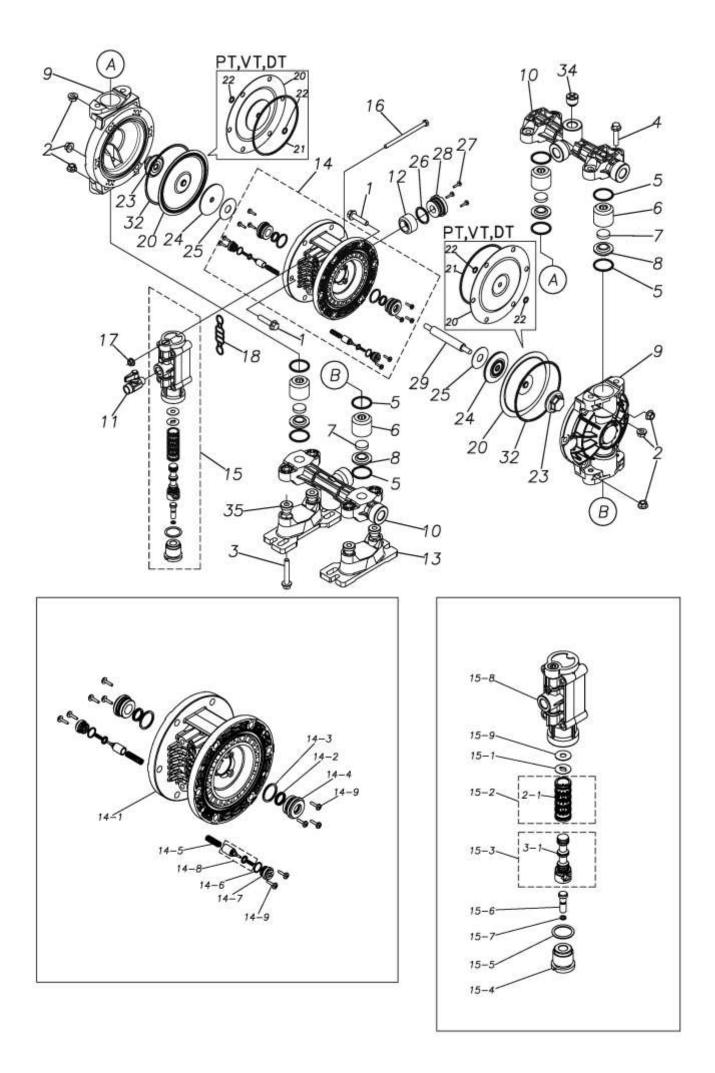

## TC-X152PE-PP-BV-NPT

| Ref.No. | Parts No. | Description                  | Parts<br>Component | Remark                                                                                                                              | Orde<br>Qty |
|---------|-----------|------------------------------|--------------------|-------------------------------------------------------------------------------------------------------------------------------------|-------------|
| 1       | 9B2210845 | BOLT M8×45                   | 12                 |                                                                                                                                     |             |
| 2       | 9N2210800 | NUT M8                       | 20                 |                                                                                                                                     |             |
| 3       | 9B2210850 | BOLT M8 × 50                 | 4                  |                                                                                                                                     |             |
| 4       | 9B2210835 | BOLT M8 × 35                 | 4                  |                                                                                                                                     |             |
| 5       | 9S1EP0029 | O RING P-29                  | 8                  |                                                                                                                                     |             |
| 6       | BS0072A   | VALVE STOPPER                | 4                  |                                                                                                                                     |             |
| 7       | 1E20030EB | BALL                         | 4                  |                                                                                                                                     |             |
| 8       | BK1149A   | VALVE SEAT                   | 4                  |                                                                                                                                     |             |
| 9       | 1E20016PB | OUT CHAMBER                  | 2                  |                                                                                                                                     |             |
| 10      | 1E20017PN | MANIFOLD                     | 2                  |                                                                                                                                     |             |
| 11      | 1E90002MN | BALL VALVE                   | 1                  |                                                                                                                                     |             |
| 12      | 1E30033MB | SILENCER                     | 1                  |                                                                                                                                     |             |
| 13      | 1E30059MB | BASE                         | 2                  |                                                                                                                                     |             |
| 14      | 1E10001MK | BODY ASSEMBLY                | 1                  |                                                                                                                                     |             |
| 14-1    | 1E30014MB | BODY                         | 1                  |                                                                                                                                     |             |
| 14-2    | 9S2BA0014 | PACKING                      | 2                  | +                                                                                                                                   |             |
| 14-3    | 9S1BP0022 | O RING P-22                  | 2                  | +                                                                                                                                   |             |
| 14-4    | 1E30019MM | THROAT BEARING               | 2                  | +                                                                                                                                   |             |
| 14-5    | 1E30024MM | SPRING                       | 2                  | The parts of #14 are available with a set as [1E10001MK:BODY ASSEMBLY]. This is also                                                |             |
| 14-6    | 9S1B90000 | O RING S-12.5                | 2                  | available individually.                                                                                                             |             |
| 14-7    | 1E30020MB | PILOT VALVE SEAT             | 2                  | -                                                                                                                                   |             |
| 14-8    | 1E10003MK | PILOT VALVE ASSEMBLY         | 2                  | -                                                                                                                                   |             |
| 14-9    | 9T7224014 | SCREW M4 × 14                | 10                 | -                                                                                                                                   |             |
| 15      | 1E10002MN | MAIN VALVE ASSEMBLY          | 1                  |                                                                                                                                     |             |
| 15-1    | 1E30025MB | CUSHION                      | 1                  |                                                                                                                                     |             |
| 15-2    | 1E10004MK | SLEEVE ASSEMBLY              | 1                  | The parts of #15 are available with a set as<br>[1E10002MN:MAIN VALVE ASSEMBLY]. This is also<br>available individually.            |             |
| 15-2-1  | 9S1BA0018 | O RING AS568-018             | 6                  | The parts of #15-2 are available with a set as<br>[1E10004MK:SLEEVE ASSEMBLY]. This is also<br>available individually.              |             |
| 15-3    | 1E10005MK | C SPOOL ASSEMBLY (Looped C®) | 1                  | The parts of #15 are available with a set as<br>[1E10002MN:MAIN VALVE ASSEMBLY]. This is also<br>available individually.            |             |
| 15-3-1  | 1E30031MM | SEAL RING                    | 5                  | The parts of #15-3 are available with a set as<br>[1E10005MK:C SPOOL ASSEMBLY (Looped C®)].<br>This is also available individually. |             |
| 15-4    | 1E30026MM | САР                          | 1                  |                                                                                                                                     |             |
| 15-5    | 9S1BP0024 | O RING P-24                  | 1                  |                                                                                                                                     |             |
| 15-6    | 1E30027MM | RESET BUTTON                 | 1                  | The parts of #15 are available with a set as                                                                                        |             |
| 15-7    | 9S1BP0005 | O RING P-5                   | 1                  | [1E10002MN:MAIN VALVE ASSEMBLY]. This is also<br>available individually.                                                            |             |
| 15-8    | 1E10006MN | VALVE BODY ASSEMBLY          | 1                  |                                                                                                                                     |             |
| 15-9    | 1E30040MM | CUSHION SUPPORT              | 1                  |                                                                                                                                     |             |
| 16      | 9B1290600 | BOLT M6 × 100 × 30           | 4                  |                                                                                                                                     |             |
| 17      | 9N2210600 | NUT M6                       | 4                  |                                                                                                                                     |             |
| 18      | 1E30017MB | VALVE BODY GASKET            | 1                  |                                                                                                                                     |             |
| 20      | 1E20028EB | DIAPHRAGM                    | 2                  |                                                                                                                                     |             |
| 23      | 1E20034PB | CENTER DISK                  | 2                  |                                                                                                                                     |             |
| 24      | 1E30022MB | CENTER DISK                  | 2                  |                                                                                                                                     |             |
| 25      | 1E30023MB | CUSHION                      | 2                  |                                                                                                                                     |             |
| 26      | 9S1BP0026 | O RING P-26                  | 1                  |                                                                                                                                     |             |
| 27      | 9T7224014 | SCREW M4×14                  | 3                  |                                                                                                                                     |             |
| 28      | 1E30021MP | BUSHING                      | 1                  |                                                                                                                                     |             |
| 29      | 1E20008MM | CENTER ROD                   | 1                  |                                                                                                                                     |             |
| 32      | 9S1EG0110 | O RING G-110                 | 2                  |                                                                                                                                     | 1           |

### TC-X152PE-PP-BV-NPT

### 8E00030MN

| Ref.No. | Parts No. | Description | Parts<br>Component | Remark | Order<br>Qty |
|---------|-----------|-------------|--------------------|--------|--------------|
| 33      | 1H90001MB | SEAL TAPE   | 1                  |        |              |
| 34      | 1E20015PN | PLUG        | 4                  |        |              |
| 35      | 1H30058MB | SPACER      | 4                  |        |              |