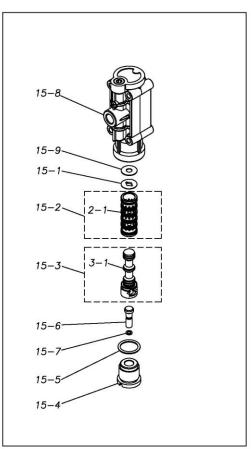

## **Exploded View Drawing and Parts List**

Model: TC-X152AE-NPT

Model Number: **8E00026MN** 

Serial Number:

Service Code:

The part list and exploded view drawing as attached below indicate the full list of parts for the above mentioned pump model.

When ordering parts take care to select the correct model pump and required parts. Also be aware that models may change over time as improvements are made so cross-referencing the pumps serial number assembly date and service code are also recommended.

If you require specific spare parts you can also use this form to place your order.

For more information specific to your pump please refer to the pumps Service Book and Operation Manual available separately.