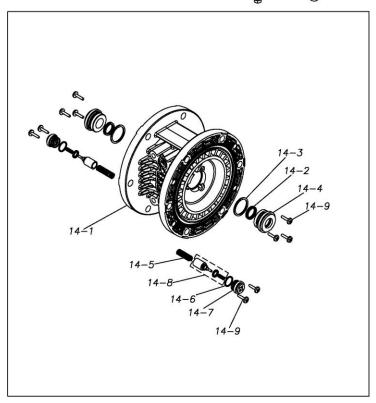

## **Exploded View Drawing and Parts List**

Model: TC-X152AE-NPT

Model Number: **8E00026MN** 

Serial Number:

Service Code:

The part list and exploded view drawing as attached below indicate the full list of parts for the above mentioned pump model.

When ordering parts take care to select the correct model pump and required parts. Also be aware that models may change over time as improvements are made so cross-referencing the pumps serial number assembly date and service code are also recommended.

If you require specific spare parts you can also use this form to place your order.

For more information specific to your pump please refer to the pumps Service Book and Operation Manual available separately.