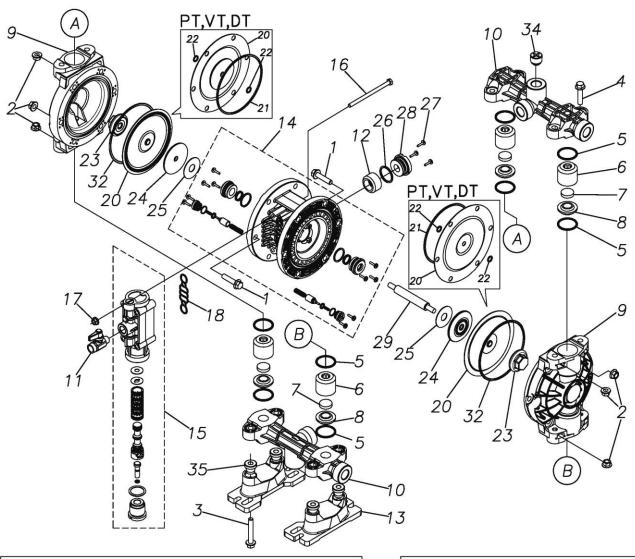

## **Exploded View Drawing and Parts List**

Model: TC-X152AE-NPT

Model Number: **8E00026MN** 

Serial Number:

Service Code:

The part list and exploded view drawing as attached below indicate the full list of parts for the above mentioned pump model.

When ordering parts take care to select the correct model pump and required parts. Also be aware that models may change over time as improvements are made so cross-referencing the pumps serial number assembly date and service code are also recommended.

If you require specific spare parts you can also use this form to place your order.

For more information specific to your pump please refer to the pumps Service Book and Operation Manual available separately.