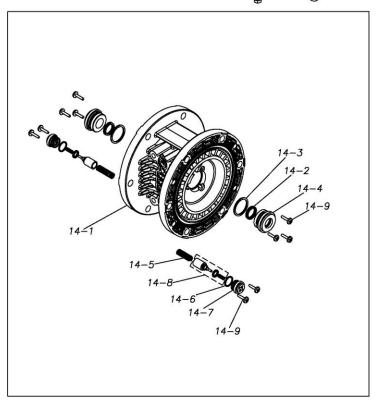

Please contact your Pump Distributor directly for more information.

| Ref.No. | Parts No. | Description                  | Parts<br>Component | Remark                                                                                                                         | Order<br>Qty |
|---------|-----------|------------------------------|--------------------|--------------------------------------------------------------------------------------------------------------------------------|--------------|
| 1       | 9B2210845 | BOLT M8 × 45                 | 12                 |                                                                                                                                |              |
| 2       | 9N2210800 | NUT M8                       | 20                 |                                                                                                                                |              |
| 3       | 9B2210850 | BOLT M8 × 50                 | 4                  |                                                                                                                                |              |
| 4       | 9B2210835 | BOLT M8 × 35                 | 4                  |                                                                                                                                |              |
| 5       | 9S1EP0029 | O RING P-29                  | 8                  |                                                                                                                                |              |
| 6       | 1E20013KB | VALVE STOPPER                | 4                  |                                                                                                                                |              |
| 7       | 1E20031TM | FLAT VALVE                   | 4                  |                                                                                                                                |              |
| 8       | 1E20014KB | VALVE SEAT                   | 4                  |                                                                                                                                |              |
| 9       | 1E20016KB | OUT CHAMBER                  | 2                  |                                                                                                                                |              |
| 10      | 1E20017KN | MANIFOLD                     | 2                  |                                                                                                                                |              |
| 11      | 1E90002MN | BALL VALVE                   | 1                  |                                                                                                                                |              |
| 12      | 1E30033MB | SILENCER                     | 1                  |                                                                                                                                |              |
| 13      | 1E30059MB | BASE                         | 2                  |                                                                                                                                |              |
|         | 1E10001MK | BODY ASSEMBLY                |                    |                                                                                                                                |              |
| 14      |           |                              | 1                  |                                                                                                                                |              |
| 14-1    | 1E30014MB | BODY                         | 1                  |                                                                                                                                |              |
| 14-2    | 9S2BA0014 | PACKING O RING B-22          | 2                  |                                                                                                                                |              |
| 14-3    | 9S1BP0022 | O RING P-22                  | 2                  |                                                                                                                                |              |
| 14-4    | 1E30019MM | THROAT BEARING               | 2                  | The parts of #14 are available with a set as                                                                                   | -            |
| 14-5    | 1E30024MM | SPRING O RING S-12.5         | 2                  | [1E10001MK:BODY ASSEMBLY]. This is also available individually.                                                                |              |
| 14-6    | 9S1B90000 |                              | 2                  | avaliable individually.                                                                                                        | -            |
| 14-7    | 1E30020MB | PILOT VALVE ASSEMBLY         | 2                  |                                                                                                                                | -            |
| 14-8    | 1E10003MK | PILOT VALVE ASSEMBLY         | 2                  |                                                                                                                                | -            |
| 14-9    | 9T7224014 | SCREW M4 × 14                | 10                 |                                                                                                                                |              |
| 15      | 1E10002MN | MAIN VALVE ASSEMBLY          | 1                  | The parts of #15 are available with a set as [1E10002MN:MAIN VALVE ASSEMBLY]. This is also available individually.             |              |
| 15–1    | 1E30025MB | CUSHION                      | 1                  |                                                                                                                                |              |
| 15-2    | 1E10004MK | SLEEVE ASSEMBLY              | 1                  |                                                                                                                                |              |
| 15-2-1  | 9S1BA0018 | O RING AS568-018             | 6                  | The parts of #15-2 are available with a set as [1E10004MK: SLEEVE ASSEMBLY]. This is also available individually.              |              |
| 15-3    | 1E10005MK | C SPOOL ASSEMBLY (Looped C®) | 1                  | The parts of #15 are available with a set as [1E10002MN: MAIN VALVE ASSEMBLY]. This is also available individually.            |              |
| 15-3-1  | 1E30031MM | SEAL RING                    | 5                  | The parts of #15-3 are available with a set as [1E10005MK: C SPOOL ASSEMBLY (Looped C®)]. This is also available individually. |              |
| 15-4    | 1E30026MM | CAP                          | 1                  |                                                                                                                                |              |
| 15-5    | 9S1BP0024 | O RING P-24                  | 1                  |                                                                                                                                |              |
| 15-6    | 1E30027MM | RESET BUTTON                 | 1                  | The parts of #15 are available with a set as                                                                                   |              |
| 15-7    | 9S1BP0005 | O RING P-5                   | 1                  | [1E10002MN:MAIN VALVE ASSEMBLY]. This is also available individually.                                                          |              |
| 15-8    | 1E10006MN | VALVE BODY ASSEMBLY          | 1                  | available iliuividualiy.                                                                                                       |              |
| 15-9    | 1E30040MM | CUSHION SUPPORT              | 1                  |                                                                                                                                |              |
| 16      | 9B1290600 | BOLT M6 × 100 × 30           | 4                  |                                                                                                                                |              |
| 17      | 9N2210600 | NUT M6                       | 4                  |                                                                                                                                |              |
| 18      | 1E30017MB | VALVE BODY GASKET            | 1                  |                                                                                                                                |              |
| 20      | 1E20028EB | DIAPHRAGM                    | 2                  |                                                                                                                                |              |
| 23      | 1E20034KB | CENTER DISK                  | 2                  |                                                                                                                                |              |
| 24      | 1E30022MB | CENTER DISK                  | 2                  |                                                                                                                                |              |
| 25      | 1E30023MB | CUSHION                      | 2                  |                                                                                                                                |              |
| 26      | 9S1BP0026 | O RING P-26                  | 1                  |                                                                                                                                |              |
| 27      | 9T7224014 | SCREW M4 × 14                | 3                  |                                                                                                                                |              |
| 28      | 1E30021MP | BUSHING                      | 1                  |                                                                                                                                |              |
| 29      | 1E20008MM | CENTER ROD                   | 1                  |                                                                                                                                |              |
|         | 9S1EG0110 | O RING G-110                 |                    |                                                                                                                                |              |
| 32      | 301EGUIIU | 5.414 4 110                  | 2                  |                                                                                                                                |              |