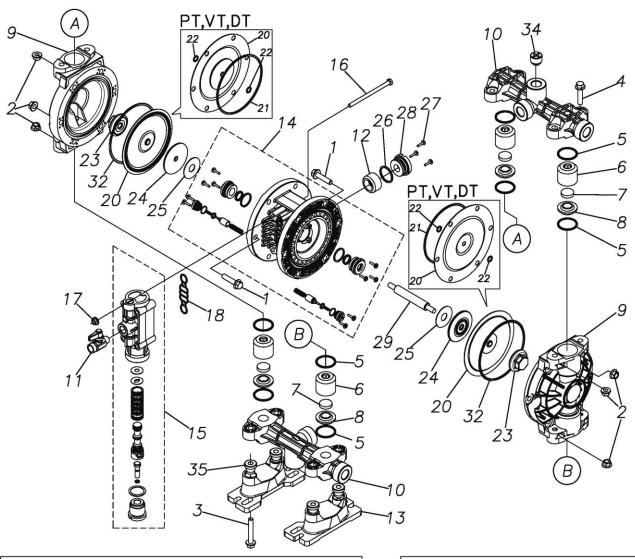

## **Exploded View Drawing and Parts List**

Model: TC-X152VE-NPT

Model Number: **8E00025MN** 

Serial Number:

Service Code:

The part list and exploded view drawing as attached below indicate the full list of parts for the above mentioned pump model.

When ordering parts take care to select the correct model pump and required parts. Also be aware that models may change over time as improvements are made so cross-referencing the pumps serial number assembly date and service code are also recommended.

If you require specific spare parts you can also use this form to place your order.

For more information specific to your pump please refer to the pumps Service Book and Operation Manual available separately.

Please contact your Pump Distributor directly for more information.

| Ref.No. | Parts No. | Description                  | Parts<br>Component | Remark                                                                                                                         | Order<br>Qty |
|---------|-----------|------------------------------|--------------------|--------------------------------------------------------------------------------------------------------------------------------|--------------|
| 1       | 9B2210845 | BOLT M8 × 45                 | 12                 |                                                                                                                                |              |
| 2       | 9N2210800 | NUT M8                       | 20                 |                                                                                                                                |              |
| 3       | 9B2210850 | BOLT M8 × 50                 | 4                  |                                                                                                                                |              |
| 4       | 9B2210835 | BOLT M8 × 35                 | 4                  |                                                                                                                                |              |
| 5       | 9S1EP0029 | O RING P-29                  | 8                  |                                                                                                                                |              |
| 6       | 1E20013KB | VALVE STOPPER                | 4                  |                                                                                                                                |              |
| 7       | 1E20031TM | FLAT VALVE                   | 4                  |                                                                                                                                |              |
| 8       | 1E20014KB | VALVE SEAT                   | 4                  |                                                                                                                                |              |
| 9       | 1E20016KB | OUT CHAMBER                  | 2                  |                                                                                                                                |              |
| 10      | 1E20017KN | MANIFOLD                     | 2                  |                                                                                                                                |              |
| 11      | 1E90002MN | BALL VALVE                   | 1                  |                                                                                                                                |              |
| 12      | 1E30033MB | SILENCER                     | 1                  |                                                                                                                                |              |
| 13      | 1E30059MB | BASE                         | 2                  |                                                                                                                                |              |
|         | 1E10001MK | BODY ASSEMBLY                |                    |                                                                                                                                |              |
| 14      |           |                              | 1                  |                                                                                                                                |              |
| 14-1    | 1E30014MB | BODY                         | 1                  |                                                                                                                                |              |
| 14-2    | 9S2BA0014 | PACKING O RING B-22          | 2                  |                                                                                                                                |              |
| 14-3    | 9S1BP0022 | O RING P-22                  | 2                  |                                                                                                                                |              |
| 14-4    | 1E30019MM | THROAT BEARING               | 2                  | The parts of #14 are available with a set as                                                                                   | -            |
| 14-5    | 1E30024MM | SPRING O RING S-12.5         | 2                  | [1E10001MK:BODY ASSEMBLY]. This is also available individually.                                                                |              |
| 14-6    | 9S1B90000 |                              | 2                  | avaliable individually.                                                                                                        | -            |
| 14-7    | 1E30020MB | PILOT VALVE ASSEMBLY         | 2                  |                                                                                                                                | -            |
| 14-8    | 1E10003MK | PILOT VALVE ASSEMBLY         | 2                  |                                                                                                                                | -            |
| 14-9    | 9T7224014 | SCREW M4 × 14                | 10                 |                                                                                                                                |              |
| 15      | 1E10002MN | MAIN VALVE ASSEMBLY          | 1                  | The parts of #15 are available with a set as [1E10002MN:MAIN VALVE ASSEMBLY]. This is also available individually.             |              |
| 15–1    | 1E30025MB | CUSHION                      | 1                  |                                                                                                                                |              |
| 15-2    | 1E10004MK | SLEEVE ASSEMBLY              | 1                  |                                                                                                                                |              |
| 15-2-1  | 9S1BA0018 | O RING AS568-018             | 6                  | The parts of #15-2 are available with a set as [1E10004MK: SLEEVE ASSEMBLY]. This is also available individually.              |              |
| 15-3    | 1E10005MK | C SPOOL ASSEMBLY (Looped C®) | 1                  | The parts of #15 are available with a set as [1E10002MN: MAIN VALVE ASSEMBLY]. This is also available individually.            |              |
| 15-3-1  | 1E30031MM | SEAL RING                    | 5                  | The parts of #15-3 are available with a set as [1E10005MK: C SPOOL ASSEMBLY (Looped C®)]. This is also available individually. |              |
| 15-4    | 1E30026MM | CAP                          | 1                  |                                                                                                                                |              |
| 15-5    | 9S1BP0024 | O RING P-24                  | 1                  |                                                                                                                                |              |
| 15-6    | 1E30027MM | RESET BUTTON                 | 1                  | The parts of #15 are available with a set as                                                                                   |              |
| 15-7    | 9S1BP0005 | O RING P-5                   | 1                  | [1E10002MN:MAIN VALVE ASSEMBLY]. This is also available individually.                                                          |              |
| 15-8    | 1E10006MN | VALVE BODY ASSEMBLY          | 1                  | available iliuividualiy.                                                                                                       |              |
| 15-9    | 1E30040MM | CUSHION SUPPORT              | 1                  |                                                                                                                                |              |
| 16      | 9B1290600 | BOLT M6 × 100 × 30           | 4                  |                                                                                                                                |              |
| 17      | 9N2210600 | NUT M6                       | 4                  |                                                                                                                                |              |
| 18      | 1E30017MB | VALVE BODY GASKET            | 1                  |                                                                                                                                |              |
| 20      | 1E20028EB | DIAPHRAGM                    | 2                  |                                                                                                                                |              |
| 23      | 1E20034KB | CENTER DISK                  | 2                  |                                                                                                                                |              |
| 24      | 1E30022MB | CENTER DISK                  | 2                  |                                                                                                                                |              |
| 25      | 1E30023MB | CUSHION                      | 2                  |                                                                                                                                |              |
| 26      | 9S1BP0026 | O RING P-26                  | 1                  |                                                                                                                                |              |
| 27      | 9T7224014 | SCREW M4 × 14                | 3                  |                                                                                                                                |              |
| 28      | 1E30021MP | BUSHING                      | 1                  |                                                                                                                                |              |
| 29      | 1E20008MM | CENTER ROD                   | 1                  |                                                                                                                                |              |
|         | 9S1EG0110 | O RING G-110                 |                    |                                                                                                                                |              |
| 32      | 301EGUIIU | 5.414 4 110                  | 2                  |                                                                                                                                |              |