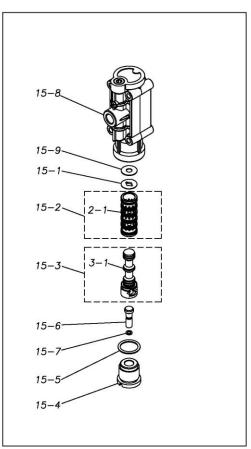

Please contact your Pump Distributor directly for more information.

| Ref.No. | Parts No. | Description                  | Parts<br>Component | Remark                                                                                                                         | Order<br>Qty |
|---------|-----------|------------------------------|--------------------|--------------------------------------------------------------------------------------------------------------------------------|--------------|
| 1       | 9B2210845 | BOLT M8 × 45                 | 12                 |                                                                                                                                |              |
| 2       | 9N2210800 | NUT M8                       | 20                 |                                                                                                                                |              |
| 3       | 9B2210850 | BOLT M8 × 50                 | 4                  |                                                                                                                                |              |
| 4       | 9B2210835 | BOLT M8 × 35                 | 4                  |                                                                                                                                |              |
| 5       | 9S1EP0029 | O RING P-29                  | 8                  |                                                                                                                                |              |
| 6       | 1E20013KB | VALVE STOPPER                | 4                  |                                                                                                                                |              |
| 7       | 1E20031TM | FLAT VALVE                   | 4                  |                                                                                                                                |              |
| 8       | 1E20014KB | VALVE SEAT                   | 4                  |                                                                                                                                |              |
| 9       | 1E20016KB | OUT CHAMBER                  | 2                  |                                                                                                                                |              |
| 10      | 1E20017KN | MANIFOLD                     | 2                  |                                                                                                                                |              |
| 11      | 1E90002MN | BALL VALVE                   | 1                  |                                                                                                                                |              |
| 12      | 1E30033MB | SILENCER                     | 1                  |                                                                                                                                |              |
| 13      | 1E30059MB | BASE                         | 2                  |                                                                                                                                |              |
|         | 1E10001MK | BODY ASSEMBLY                |                    |                                                                                                                                |              |
| 14      |           |                              | 1                  |                                                                                                                                |              |
| 14-1    | 1E30014MB | BODY                         | 1                  |                                                                                                                                |              |
| 14-2    | 9S2BA0014 | PACKING O RING B-22          | 2                  |                                                                                                                                |              |
| 14-3    | 9S1BP0022 | O RING P-22                  | 2                  |                                                                                                                                |              |
| 14-4    | 1E30019MM | THROAT BEARING               | 2                  | The parts of #14 are available with a set as                                                                                   | -            |
| 14-5    | 1E30024MM | SPRING O RING S-12.5         | 2                  | [1E10001MK:BODY ASSEMBLY]. This is also available individually.                                                                |              |
| 14-6    | 9S1B90000 |                              | 2                  | avaliable individually.                                                                                                        | -            |
| 14-7    | 1E30020MB | PILOT VALVE ASSEMBLY         | 2                  |                                                                                                                                | -            |
| 14-8    | 1E10003MK | PILOT VALVE ASSEMBLY         | 2                  |                                                                                                                                | -            |
| 14-9    | 9T7224014 | SCREW M4 × 14                | 10                 |                                                                                                                                |              |
| 15      | 1E10002MN | MAIN VALVE ASSEMBLY          | 1                  | The parts of #15 are available with a set as [1E10002MN:MAIN VALVE ASSEMBLY]. This is also available individually.             |              |
| 15–1    | 1E30025MB | CUSHION                      | 1                  |                                                                                                                                |              |
| 15-2    | 1E10004MK | SLEEVE ASSEMBLY              | 1                  |                                                                                                                                |              |
| 15-2-1  | 9S1BA0018 | O RING AS568-018             | 6                  | The parts of #15-2 are available with a set as [1E10004MK: SLEEVE ASSEMBLY]. This is also available individually.              |              |
| 15-3    | 1E10005MK | C SPOOL ASSEMBLY (Looped C®) | 1                  | The parts of #15 are available with a set as [1E10002MN: MAIN VALVE ASSEMBLY]. This is also available individually.            |              |
| 15-3-1  | 1E30031MM | SEAL RING                    | 5                  | The parts of #15-3 are available with a set as [1E10005MK: C SPOOL ASSEMBLY (Looped C®)]. This is also available individually. |              |
| 15-4    | 1E30026MM | CAP                          | 1                  |                                                                                                                                |              |
| 15-5    | 9S1BP0024 | O RING P-24                  | 1                  |                                                                                                                                |              |
| 15-6    | 1E30027MM | RESET BUTTON                 | 1                  | The parts of #15 are available with a set as                                                                                   |              |
| 15-7    | 9S1BP0005 | O RING P-5                   | 1                  | [1E10002MN:MAIN VALVE ASSEMBLY]. This is also available individually.                                                          |              |
| 15-8    | 1E10006MN | VALVE BODY ASSEMBLY          | 1                  | available iliuividualiy.                                                                                                       |              |
| 15-9    | 1E30040MM | CUSHION SUPPORT              | 1                  |                                                                                                                                |              |
| 16      | 9B1290600 | BOLT M6 × 100 × 30           | 4                  |                                                                                                                                |              |
| 17      | 9N2210600 | NUT M6                       | 4                  |                                                                                                                                |              |
| 18      | 1E30017MB | VALVE BODY GASKET            | 1                  |                                                                                                                                |              |
| 20      | 1E20028EB | DIAPHRAGM                    | 2                  |                                                                                                                                |              |
| 23      | 1E20034KB | CENTER DISK                  | 2                  |                                                                                                                                |              |
| 24      | 1E30022MB | CENTER DISK                  | 2                  |                                                                                                                                |              |
| 25      | 1E30023MB | CUSHION                      | 2                  |                                                                                                                                |              |
| 26      | 9S1BP0026 | O RING P-26                  | 1                  |                                                                                                                                |              |
| 27      | 9T7224014 | SCREW M4 × 14                | 3                  |                                                                                                                                |              |
| 28      | 1E30021MP | BUSHING                      | 1                  |                                                                                                                                |              |
| 29      | 1E20008MM | CENTER ROD                   | 1                  |                                                                                                                                |              |
|         | 9S1EG0110 | O RING G-110                 |                    |                                                                                                                                |              |
| 32      | 301EGUIIU | 5.414 4 110                  | 2                  |                                                                                                                                |              |