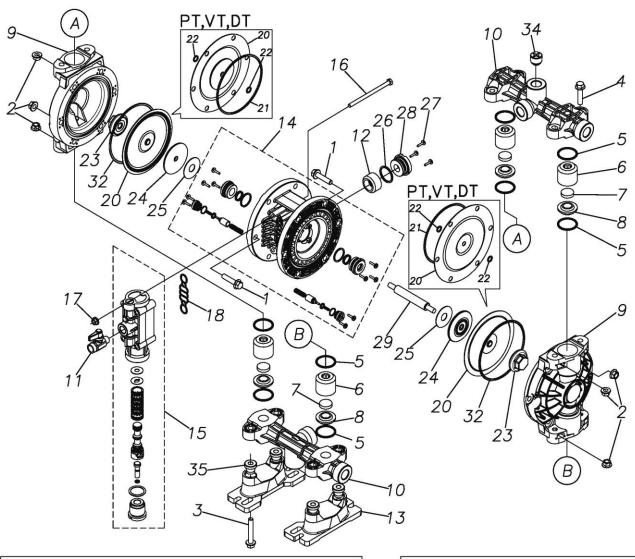

Please contact your Pump Distributor directly for more information.

| Ref.No. | Parts No. | Description                  | Parts<br>Component | Remark                                                                                                                         | Order<br>Qty |
|---------|-----------|------------------------------|--------------------|--------------------------------------------------------------------------------------------------------------------------------|--------------|
| 1       | 9B2210845 | BOLT M8 × 45                 | 12                 |                                                                                                                                |              |
| 2       | 9N2210800 | NUT M8                       | 20                 |                                                                                                                                |              |
| 3       | 9B2210850 | BOLT M8 × 50                 | 4                  |                                                                                                                                |              |
| 4       | 9B2210835 | BOLT M8 × 35                 | 4                  |                                                                                                                                |              |
| 5       | 9S1EP0029 | O RING P-29                  | 8                  |                                                                                                                                |              |
| 6       | 1E20013PB | VALVE STOPPER                | 4                  |                                                                                                                                |              |
| 7       | 1E20020TM | FLAT VALVE                   | 4                  |                                                                                                                                |              |
| 8       | 1E20014PB | VALVE SEAT                   | 4                  |                                                                                                                                |              |
| 9       | 1E20016PB | OUT CHAMBER                  | 2                  |                                                                                                                                |              |
| 10      | 1E20017PN | MANIFOLD                     | 2                  |                                                                                                                                |              |
| 11      | 1E90002MN | BALL VALVE                   | 1                  |                                                                                                                                |              |
| 12      | 1E30033MB | SILENCER                     | 1                  |                                                                                                                                |              |
| 13      | 1E30059MB | BASE                         | 2                  |                                                                                                                                |              |
|         | 1E10001MK | BODY ASSEMBLY                |                    |                                                                                                                                |              |
| 14      |           |                              | 1                  |                                                                                                                                |              |
| 14-1    | 1E30014MB | BODY                         | 1                  |                                                                                                                                |              |
| 14-2    | 9S2BA0014 | PACKING O RING B-22          | 2                  |                                                                                                                                |              |
| 14-3    | 9S1BP0022 | O RING P-22                  | 2                  |                                                                                                                                |              |
| 14-4    | 1E30019MM | THROAT BEARING               | 2                  | The parts of #14 are available with a set as                                                                                   |              |
| 14-5    | 1E30024MM | SPRING O RING S-12.5         | 2                  | [1E10001MK:BODY ASSEMBLY]. This is also available individually.                                                                |              |
| 14-6    | 9S1B90000 |                              | 2                  | available individually.                                                                                                        | -            |
| 14-7    | 1E30020MB | PILOT VALVE ASSEMBLY         | 2                  |                                                                                                                                | -            |
| 14-8    | 1E10003MK | PILOT VALVE ASSEMBLY         | 2                  |                                                                                                                                | -            |
| 14-9    | 9T7224014 | SCREW M4 × 14                | 10                 |                                                                                                                                |              |
| 15      | 1E10002MN | MAIN VALVE ASSEMBLY          | 1                  | The parts of #15 are available with a set as [1E10002MN: MAIN VALVE ASSEMBLY]. This is also available individually.            |              |
| 15–1    | 1E30025MB | CUSHION                      | 1                  |                                                                                                                                |              |
| 15-2    | 1E10004MK | SLEEVE ASSEMBLY              | 1                  |                                                                                                                                |              |
| 15-2-1  | 9S1BA0018 | O RING AS568-018             | 6                  | The parts of #15-2 are available with a set as [1E10004MK: SLEEVE ASSEMBLY]. This is also available individually.              |              |
| 15-3    | 1E10005MK | C SPOOL ASSEMBLY (Looped C®) | 1                  | The parts of #15 are available with a set as [1E10002MN: MAIN VALVE ASSEMBLY]. This is also available individually.            |              |
| 15-3-1  | 1E30031MM | SEAL RING                    | 5                  | The parts of #15-3 are available with a set as [1E10005MK: C SPOOL ASSEMBLY (Looped C®)]. This is also available individually. |              |
| 15-4    | 1E30026MM | CAP                          | 1                  |                                                                                                                                |              |
| 15-5    | 9S1BP0024 | O RING P-24                  | 1                  |                                                                                                                                |              |
| 15-6    | 1E30027MM | RESET BUTTON                 | 1                  | The parts of #15 are available with a set as                                                                                   |              |
| 15-7    | 9S1BP0005 | O RING P-5                   | 1                  | [1E10002MN:MAIN VALVE ASSEMBLY]. This is also available individually.                                                          |              |
| 15-8    | 1E10006MN | VALVE BODY ASSEMBLY          | 1                  |                                                                                                                                |              |
| 15-9    | 1E30040MM | CUSHION SUPPORT              | 1                  |                                                                                                                                |              |
| 16      | 9B1290600 | BOLT M6 × 100 × 30           | 4                  |                                                                                                                                |              |
| 17      | 9N2210600 | NUT M6                       | 4                  |                                                                                                                                |              |
| 18      | 1E30017MB | VALVE BODY GASKET            | 1                  |                                                                                                                                |              |
| 20      | 1E20028BB | DIAPHRAGM                    | 2                  |                                                                                                                                |              |
| 23      | 1E20034PB | CENTER DISK                  | 2                  |                                                                                                                                |              |
| 24      | 1E30022MB | CENTER DISK                  | 2                  |                                                                                                                                |              |
| 25      | 1E30023MB | CUSHION                      | 2                  |                                                                                                                                |              |
| 26      | 9S1BP0026 | O RING P-26                  | 1                  |                                                                                                                                |              |
| 27      | 9T7224014 | SCREW M4 × 14                | 3                  |                                                                                                                                |              |
| 28      | 1E30021MP | BUSHING                      | 1                  |                                                                                                                                |              |
| 29      | 1E20008MM | CENTER ROD                   | 1                  |                                                                                                                                |              |
|         | 9S1EG0110 | O RING G-110                 |                    |                                                                                                                                | 1            |
| 32      | 301EGUIIU | 5.414 4 110                  | 2                  |                                                                                                                                | 1            |

## ■ Parts List TC-X152PE-PP-NPT 8E00024MN

| Ref.No. | Parts No. | Description | Parts<br>Component | Remark | Order<br>Qty |
|---------|-----------|-------------|--------------------|--------|--------------|
| 33      | 1H90001MB | SEAL TAPE   | 1                  |        |              |
| 34      | 1E20015PN | PLUG        | 4                  |        |              |
| 35      | 1H30058MB | SPACER      | 4                  |        |              |