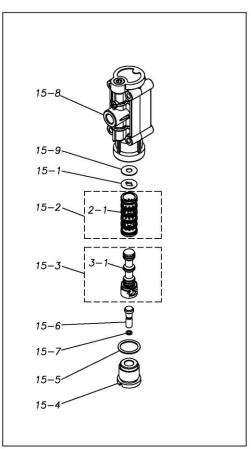

Please contact your Pump Distributor directly for more information.

| Ref.No. | Parts No. | Description                  | Parts<br>Component | Remark                                                                                                                         | Order<br>Qty |
|---------|-----------|------------------------------|--------------------|--------------------------------------------------------------------------------------------------------------------------------|--------------|
| 1       | 9B2210845 | BOLT M8 × 45                 | 12                 |                                                                                                                                |              |
| 2       | 9N2210800 | NUT M8                       | 20                 |                                                                                                                                |              |
| 3       | 9B2210850 | BOLT M8 × 50                 | 4                  |                                                                                                                                |              |
| 4       | 9B2210835 | BOLT M8 × 35                 | 4                  |                                                                                                                                |              |
| 5       | 9S1EP0029 | O RING P-29                  | 8                  |                                                                                                                                |              |
| 6       | 1E20013PB | VALVE STOPPER                | 4                  |                                                                                                                                |              |
| 7       | 1E20020TM | FLAT VALVE                   | 4                  |                                                                                                                                |              |
| 8       | 1E20014PB | VALVE SEAT                   | 4                  |                                                                                                                                |              |
| 9       | 1E20016PB | OUT CHAMBER                  | 2                  |                                                                                                                                |              |
| 10      | 1E20017PN | MANIFOLD                     | 2                  |                                                                                                                                |              |
| 11      | 1E90002MN | BALL VALVE                   | 1                  |                                                                                                                                |              |
| 12      | 1E30033MB | SILENCER                     | 1                  |                                                                                                                                |              |
| 13      | 1E30059MB | BASE                         | 2                  |                                                                                                                                |              |
|         | 1E10001MK | BODY ASSEMBLY                |                    |                                                                                                                                |              |
| 14      |           |                              | 1                  |                                                                                                                                |              |
| 14-1    | 1E30014MB | BODY                         | 1                  |                                                                                                                                |              |
| 14-2    | 9S2BA0014 | PACKING O RING B-22          | 2                  |                                                                                                                                |              |
| 14-3    | 9S1BP0022 | O RING P-22                  | 2                  |                                                                                                                                |              |
| 14-4    | 1E30019MM | THROAT BEARING               | 2                  | The parts of #14 are available with a set as                                                                                   |              |
| 14-5    | 1E30024MM | SPRING O RING S-12.5         | 2                  | [1E10001MK:BODY ASSEMBLY]. This is also available individually.                                                                |              |
| 14-6    | 9S1B90000 |                              | 2                  | available individually.                                                                                                        | -            |
| 14-7    | 1E30020MB | PILOT VALVE ASSEMBLY         | 2                  |                                                                                                                                | -            |
| 14-8    | 1E10003MK | PILOT VALVE ASSEMBLY         | 2                  |                                                                                                                                | -            |
| 14-9    | 9T7224014 | SCREW M4 × 14                | 10                 |                                                                                                                                |              |
| 15      | 1E10002MN | MAIN VALVE ASSEMBLY          | 1                  | The parts of #15 are available with a set as [1E10002MN: MAIN VALVE ASSEMBLY]. This is also available individually.            |              |
| 15–1    | 1E30025MB | CUSHION                      | 1                  |                                                                                                                                |              |
| 15-2    | 1E10004MK | SLEEVE ASSEMBLY              | 1                  |                                                                                                                                |              |
| 15-2-1  | 9S1BA0018 | O RING AS568-018             | 6                  | The parts of #15-2 are available with a set as [1E10004MK: SLEEVE ASSEMBLY]. This is also available individually.              |              |
| 15-3    | 1E10005MK | C SPOOL ASSEMBLY (Looped C®) | 1                  | The parts of #15 are available with a set as [1E10002MN: MAIN VALVE ASSEMBLY]. This is also available individually.            |              |
| 15-3-1  | 1E30031MM | SEAL RING                    | 5                  | The parts of #15-3 are available with a set as [1E10005MK: C SPOOL ASSEMBLY (Looped C®)]. This is also available individually. |              |
| 15-4    | 1E30026MM | CAP                          | 1                  |                                                                                                                                |              |
| 15-5    | 9S1BP0024 | O RING P-24                  | 1                  |                                                                                                                                |              |
| 15-6    | 1E30027MM | RESET BUTTON                 | 1                  | The parts of #15 are available with a set as                                                                                   |              |
| 15-7    | 9S1BP0005 | O RING P-5                   | 1                  | [1E10002MN:MAIN VALVE ASSEMBLY]. This is also available individually.                                                          |              |
| 15-8    | 1E10006MN | VALVE BODY ASSEMBLY          | 1                  |                                                                                                                                |              |
| 15-9    | 1E30040MM | CUSHION SUPPORT              | 1                  |                                                                                                                                |              |
| 16      | 9B1290600 | BOLT M6 × 100 × 30           | 4                  |                                                                                                                                |              |
| 17      | 9N2210600 | NUT M6                       | 4                  |                                                                                                                                |              |
| 18      | 1E30017MB | VALVE BODY GASKET            | 1                  |                                                                                                                                |              |
| 20      | 1E20028BB | DIAPHRAGM                    | 2                  |                                                                                                                                |              |
| 23      | 1E20034PB | CENTER DISK                  | 2                  |                                                                                                                                |              |
| 24      | 1E30022MB | CENTER DISK                  | 2                  |                                                                                                                                |              |
| 25      | 1E30023MB | CUSHION                      | 2                  |                                                                                                                                |              |
| 26      | 9S1BP0026 | O RING P-26                  | 1                  |                                                                                                                                |              |
| 27      | 9T7224014 | SCREW M4 × 14                | 3                  |                                                                                                                                |              |
| 28      | 1E30021MP | BUSHING                      | 1                  |                                                                                                                                |              |
| 29      | 1E20008MM | CENTER ROD                   | 1                  |                                                                                                                                |              |
|         | 9S1EG0110 | O RING G-110                 |                    |                                                                                                                                | 1            |
| 32      | 301EGUIIU | 5.414 4 110                  | 2                  |                                                                                                                                | 1            |