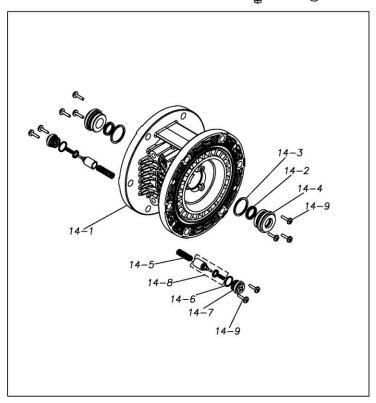

Please contact your Pump Distributor directly for more information.

| Ref.No. | Parts No. | Description                  | Parts<br>Component | Remark                                                                                                                         | Order<br>Qty |
|---------|-----------|------------------------------|--------------------|--------------------------------------------------------------------------------------------------------------------------------|--------------|
| 1       | 9B2210845 | BOLT M8 × 45                 | 12                 |                                                                                                                                |              |
| 2       | 9N2210800 | NUT M8                       | 20                 |                                                                                                                                |              |
| 3       | 9B2210850 | BOLT M8 × 50                 | 4                  |                                                                                                                                |              |
| 4       | 9B2210835 | BOLT M8 × 35                 | 4                  |                                                                                                                                |              |
| 5       | 9S1EP0029 | O RING P-29                  | 8                  |                                                                                                                                |              |
| 6       | 1E20013PB | VALVE STOPPER                | 4                  |                                                                                                                                |              |
| 7       | 1E20020TM | FLAT VALVE                   | 4                  |                                                                                                                                |              |
| 8       | 1E20014PB | VALVE SEAT                   | 4                  |                                                                                                                                |              |
| 9       | 1E20016PB | OUT CHAMBER                  | 2                  |                                                                                                                                |              |
| 10      | 1E20017PN | MANIFOLD                     | 2                  |                                                                                                                                |              |
| 11      | 1E90002MN | BALL VALVE                   | 1                  |                                                                                                                                |              |
| 12      | 1E30033MB | SILENCER                     | 1                  |                                                                                                                                |              |
| 13      | 1E30059MB | BASE                         | 2                  |                                                                                                                                |              |
|         | 1E10001MK | BODY ASSEMBLY                |                    |                                                                                                                                |              |
| 14      |           |                              | 1                  |                                                                                                                                |              |
| 14-1    | 1E30014MB | BODY                         | 1                  |                                                                                                                                |              |
| 14-2    | 9S2BA0014 | PACKING O RING B-22          | 2                  |                                                                                                                                |              |
| 14-3    | 9S1BP0022 | O RING P-22                  | 2                  |                                                                                                                                |              |
| 14-4    | 1E30019MM | THROAT BEARING               | 2                  | The parts of #14 are available with a set as                                                                                   |              |
| 14-5    | 1E30024MM | SPRING O RING S-12.5         | 2                  | [1E10001MK:BODY ASSEMBLY]. This is also available individually.                                                                |              |
| 14-6    | 9S1B90000 |                              | 2                  | available individually.                                                                                                        | -            |
| 14-7    | 1E30020MB | PILOT VALVE ASSEMBLY         | 2                  |                                                                                                                                | -            |
| 14-8    | 1E10003MK | PILOT VALVE ASSEMBLY         | 2                  |                                                                                                                                | -            |
| 14-9    | 9T7224014 | SCREW M4 × 14                | 10                 |                                                                                                                                |              |
| 15      | 1E10002MN | MAIN VALVE ASSEMBLY          | 1                  | The parts of #15 are available with a set as [1E10002MN: MAIN VALVE ASSEMBLY]. This is also available individually.            |              |
| 15–1    | 1E30025MB | CUSHION                      | 1                  |                                                                                                                                |              |
| 15-2    | 1E10004MK | SLEEVE ASSEMBLY              | 1                  |                                                                                                                                |              |
| 15-2-1  | 9S1BA0018 | O RING AS568-018             | 6                  | The parts of #15-2 are available with a set as [1E10004MK: SLEEVE ASSEMBLY]. This is also available individually.              |              |
| 15-3    | 1E10005MK | C SPOOL ASSEMBLY (Looped C®) | 1                  | The parts of #15 are available with a set as [1E10002MN: MAIN VALVE ASSEMBLY]. This is also available individually.            |              |
| 15-3-1  | 1E30031MM | SEAL RING                    | 5                  | The parts of #15-3 are available with a set as [1E10005MK: C SPOOL ASSEMBLY (Looped C®)]. This is also available individually. |              |
| 15-4    | 1E30026MM | CAP                          | 1                  |                                                                                                                                |              |
| 15-5    | 9S1BP0024 | O RING P-24                  | 1                  |                                                                                                                                |              |
| 15-6    | 1E30027MM | RESET BUTTON                 | 1                  | The parts of #15 are available with a set as                                                                                   |              |
| 15-7    | 9S1BP0005 | O RING P-5                   | 1                  | [1E10002MN:MAIN VALVE ASSEMBLY]. This is also available individually.                                                          |              |
| 15-8    | 1E10006MN | VALVE BODY ASSEMBLY          | 1                  |                                                                                                                                |              |
| 15-9    | 1E30040MM | CUSHION SUPPORT              | 1                  |                                                                                                                                |              |
| 16      | 9B1290600 | BOLT M6 × 100 × 30           | 4                  |                                                                                                                                |              |
| 17      | 9N2210600 | NUT M6                       | 4                  |                                                                                                                                |              |
| 18      | 1E30017MB | VALVE BODY GASKET            | 1                  |                                                                                                                                |              |
| 20      | 1E20028BB | DIAPHRAGM                    | 2                  |                                                                                                                                |              |
| 23      | 1E20034PB | CENTER DISK                  | 2                  |                                                                                                                                |              |
| 24      | 1E30022MB | CENTER DISK                  | 2                  |                                                                                                                                |              |
| 25      | 1E30023MB | CUSHION                      | 2                  |                                                                                                                                |              |
| 26      | 9S1BP0026 | O RING P-26                  | 1                  |                                                                                                                                |              |
| 27      | 9T7224014 | SCREW M4 × 14                | 3                  |                                                                                                                                |              |
| 28      | 1E30021MP | BUSHING                      | 1                  |                                                                                                                                |              |
| 29      | 1E20008MM | CENTER ROD                   | 1                  |                                                                                                                                |              |
|         | 9S1EG0110 | O RING G-110                 |                    |                                                                                                                                | 1            |
| 32      | 301EGUIIU | 5.414 4 110                  | 2                  |                                                                                                                                | 1            |