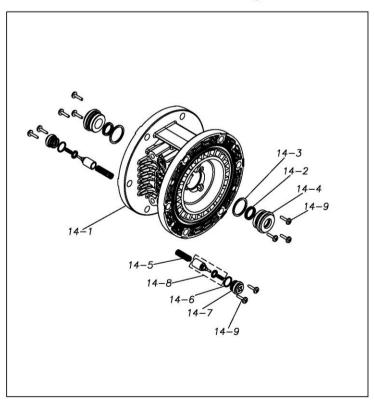

Please contact your Pump Distributor directly for more information.

| Ref.No.  | Parts No.              | Description          | Parts<br>Component | Remark                                                                                                                                      | Order<br>Qty |
|----------|------------------------|----------------------|--------------------|---------------------------------------------------------------------------------------------------------------------------------------------|--------------|
| 1        | 9B2210830              | BOLT M8 × 30         | 16                 |                                                                                                                                             |              |
| 2        | 9N2210800              | NUT M8               | 12                 |                                                                                                                                             |              |
| 3        | 9B2210850              | BOLT M8 × 50         | 4                  |                                                                                                                                             |              |
| 5        | 9S1TG0025              | O RING G-25          | 4                  |                                                                                                                                             |              |
| 6        | 1E20025SM              | VALVE STOPPER        | 4                  |                                                                                                                                             |              |
| 7        | 1E20022TM              | BALL                 | 4                  |                                                                                                                                             |              |
| 8        | 1E20026SM              | VALVE SEAT           | 4                  |                                                                                                                                             |              |
| 9        | 1E20010SM              | OUT CHAMBER          | 2                  |                                                                                                                                             |              |
| 10       | 1E20012SN              | MANIFOLD             | 2                  |                                                                                                                                             |              |
| 11       | 1E90002MN              | BALL VALVE           | 1                  |                                                                                                                                             |              |
| 12       | 1E30033MB              | SILENCER             | 1                  |                                                                                                                                             |              |
| 13       | 1E30059MB              | BASE                 | 2                  |                                                                                                                                             |              |
| 14       | 1E10001MK              | BODY ASSEMBLY        | 1                  |                                                                                                                                             |              |
| 14-1     | 1E30014MB              | BODY                 | 1                  |                                                                                                                                             |              |
| 14-2     | 9S2BA0014              | PACKING              | 2                  |                                                                                                                                             |              |
| 14-3     | 9S1BP0022              | O RING P-22          | 2                  |                                                                                                                                             |              |
| 14-4     | 1E30019MM              | THROAT BEARING       | 2                  |                                                                                                                                             |              |
| 14-5     | 1E30024MM              | SPRING               | 2                  | The parts of #14 are available with a set as [1E10001MK:BODY ASSEMBLY]. This is also                                                        |              |
| 14-6     | 9S1B90000              | O RING S-12.5        | 2                  | available individually.                                                                                                                     |              |
| 14-7     | 1E30020MB              | PILOT VALVE SEAT     | 2                  |                                                                                                                                             | -            |
| 14-8     | 1E10003MK              | PILOT VALVE ASSEMBLY | 2                  |                                                                                                                                             | -            |
| 14-9     | 9T7224014              | SCREW M4-14          | 10                 |                                                                                                                                             |              |
| 15       | 1E10002MN              | MAIN VALVE ASSEMBLY  | 1                  |                                                                                                                                             |              |
| 15-1     | 1E30025MB              | CUSHION              | 1                  |                                                                                                                                             |              |
| 15-2     | 1E10004MK              | SLEEVE ASSEMBLY      | 1                  | The parts of #15 are available with a set as [1E10002MN:MAIN VALVE ASSEMBLY]. This is also available individually.                          |              |
| 15-2-1   | 9S1BA0018              | O RING AS568-018     | 6                  | The parts of #15-2 are available with a set as [1E10004MK:SLEEVE ASSEMBLY]. This is also                                                    |              |
| 15-3     | 1E10005MK              | C SPOOL ASSEMBLY     | 1                  | available individually.  The parts of #15 are available with a set as [1E10002MN:MAIN VALVE ASSEMBLY]. This is also available individually. |              |
| 15-3-1   | 1E30031MM              | SEAL RING            | 5                  | The parts of #15-3 are available with a set as [1E10005MK: C SPOOL ASSEMBLY]. This is also available individually.                          |              |
| 15-4     | 1E30026MM              | CAP                  | 1                  | ,                                                                                                                                           |              |
| 15-5     | 9S1BP0024              | O RING P-24          | 1                  |                                                                                                                                             |              |
| 15-6     | 1E30027MM              | RESET BUTTON         | 1                  | The parts of #15 are available with a set as                                                                                                |              |
| 15-7     | 9S1BP0005              | O RING P-5           | 1                  | [1E10002MN:MAIN VALVE ASSEMBLY]. This is also                                                                                               |              |
| 15-8     | 1E10006MN              | VALVE BODY ASSEMBLY  | 1                  | available individually.                                                                                                                     |              |
| 15-9     | 1E30040MM              | CUSHION SUPPORT      | 1                  |                                                                                                                                             |              |
| 16       | 9B1290600              | BOLT M6 × 100 × 30   | 4                  |                                                                                                                                             |              |
| 17       | 9N2210600              | NUT M6               | 4                  |                                                                                                                                             |              |
| 18       | 1E30017MB              | VALVE BODY GASKET    | 1                  |                                                                                                                                             |              |
| 19       | 9S1TP0026              | O RING P-26          | 4                  |                                                                                                                                             |              |
| 20       | 1E20009T3              | DIAPHRAGM            | 2                  |                                                                                                                                             |              |
| 21       | 9S1BG0110              | O RING G-110         | 2                  |                                                                                                                                             |              |
| 22       | 9S1TP0008              | O RING P-8           | 4                  |                                                                                                                                             |              |
| 23       | 1E20027SM              | CENTER DISK          | 2                  |                                                                                                                                             |              |
| 24       | 1E300273W              | CENTER DISK          | 2                  |                                                                                                                                             |              |
| 25       | 1E30022MB              | CUSHION              | 2                  |                                                                                                                                             |              |
| 26       | 9S1BP0026              | O RING P-26          |                    |                                                                                                                                             |              |
| 27       | 951BP0026<br>9T7224014 | SCREW M4-14          | 3                  |                                                                                                                                             |              |
| 28       | 1E30021MP              | BUSHING              | 1                  |                                                                                                                                             |              |
|          |                        |                      |                    |                                                                                                                                             |              |
| 29<br>30 | 1E20008MM<br>9N1310800 | CENTER ROD           | 2                  |                                                                                                                                             |              |
| ა0       | อเหางาบชบบ             | NUT M8               | Z                  |                                                                                                                                             |              |