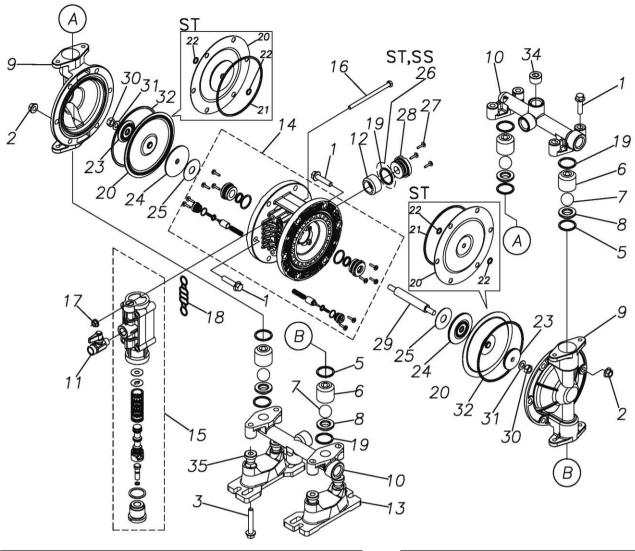

## **Exploded View Drawing and Parts List**

Model: TC-X152ST-NPT

Model Number: 1E00079MNA

Serial Number:

Service Code:

The part list and exploded view drawing as attached below indicate the full list of parts for the above mentioned pump model.

When ordering parts take care to select the correct model pump and required parts. Also be aware that models may change over time as improvements are made so cross-referencing the pumps serial number assembly date and service code are also recommended.

If you require specific spare parts you can also use this form to place your order.

For more information specific to your pump please refer to the pumps Service Book and Operation Manual available separately.

Please contact your Pump Distributor directly for more information.

| Ref.No.  | Parts No.              | Description          | Parts<br>Component | Remark                                                                                                                                      | Order<br>Qty |
|----------|------------------------|----------------------|--------------------|---------------------------------------------------------------------------------------------------------------------------------------------|--------------|
| 1        | 9B2210830              | BOLT M8 × 30         | 16                 |                                                                                                                                             |              |
| 2        | 9N2210800              | NUT M8               | 12                 |                                                                                                                                             |              |
| 3        | 9B2210850              | BOLT M8 × 50         | 4                  |                                                                                                                                             |              |
| 5        | 9S1TG0025              | O RING G-25          | 4                  |                                                                                                                                             |              |
| 6        | 1E20025SM              | VALVE STOPPER        | 4                  |                                                                                                                                             |              |
| 7        | 1E20022TM              | BALL                 | 4                  |                                                                                                                                             |              |
| 8        | 1E20026SM              | VALVE SEAT           | 4                  |                                                                                                                                             |              |
| 9        | 1E20010SM              | OUT CHAMBER          | 2                  |                                                                                                                                             |              |
| 10       | 1E20012SN              | MANIFOLD             | 2                  |                                                                                                                                             |              |
| 11       | 1E90002MN              | BALL VALVE           | 1                  |                                                                                                                                             |              |
| 12       | 1E30033MB              | SILENCER             | 1                  |                                                                                                                                             |              |
| 13       | 1E30059MB              | BASE                 | 2                  |                                                                                                                                             |              |
| 14       | 1E10001MK              | BODY ASSEMBLY        | 1                  |                                                                                                                                             |              |
| 14-1     | 1E30014MB              | BODY                 | 1                  |                                                                                                                                             |              |
| 14-2     | 9S2BA0014              | PACKING              | 2                  |                                                                                                                                             |              |
| 14-3     | 9S1BP0022              | O RING P-22          | 2                  |                                                                                                                                             |              |
| 14-4     | 1E30019MM              | THROAT BEARING       | 2                  |                                                                                                                                             |              |
| 14-5     | 1E30024MM              | SPRING               | 2                  | The parts of #14 are available with a set as [1E10001MK:BODY ASSEMBLY]. This is also                                                        |              |
| 14-6     | 9S1B90000              | O RING S-12.5        | 2                  | available individually.                                                                                                                     |              |
| 14-7     | 1E30020MB              | PILOT VALVE SEAT     | 2                  |                                                                                                                                             | -            |
| 14-8     | 1E10003MK              | PILOT VALVE ASSEMBLY | 2                  |                                                                                                                                             | -            |
| 14-9     | 9T7224014              | SCREW M4-14          | 10                 |                                                                                                                                             |              |
| 15       | 1E10002MN              | MAIN VALVE ASSEMBLY  | 1                  |                                                                                                                                             |              |
| 15-1     | 1E30025MB              | CUSHION              | 1                  |                                                                                                                                             |              |
| 15-2     | 1E10004MK              | SLEEVE ASSEMBLY      | 1                  | The parts of #15 are available with a set as [1E10002MN:MAIN VALVE ASSEMBLY]. This is also available individually.                          |              |
| 15-2-1   | 9S1BA0018              | O RING AS568-018     | 6                  | The parts of #15-2 are available with a set as [1E10004MK:SLEEVE ASSEMBLY]. This is also                                                    |              |
| 15-3     | 1E10005MK              | C SPOOL ASSEMBLY     | 1                  | available individually.  The parts of #15 are available with a set as [1E10002MN:MAIN VALVE ASSEMBLY]. This is also available individually. |              |
| 15-3-1   | 1E30031MM              | SEAL RING            | 5                  | The parts of #15-3 are available with a set as [1E10005MK: C SPOOL ASSEMBLY]. This is also available individually.                          |              |
| 15-4     | 1E30026MM              | CAP                  | 1                  | ,                                                                                                                                           |              |
| 15-5     | 9S1BP0024              | O RING P-24          | 1                  |                                                                                                                                             |              |
| 15-6     | 1E30027MM              | RESET BUTTON         | 1                  | The parts of #15 are available with a set as                                                                                                |              |
| 15-7     | 9S1BP0005              | O RING P-5           | 1                  | [1E10002MN:MAIN VALVE ASSEMBLY]. This is also                                                                                               |              |
| 15-8     | 1E10006MN              | VALVE BODY ASSEMBLY  | 1                  | available individually.                                                                                                                     |              |
| 15-9     | 1E30040MM              | CUSHION SUPPORT      | 1                  |                                                                                                                                             |              |
| 16       | 9B1290600              | BOLT M6 × 100 × 30   | 4                  |                                                                                                                                             |              |
| 17       | 9N2210600              | NUT M6               | 4                  |                                                                                                                                             |              |
| 18       | 1E30017MB              | VALVE BODY GASKET    | 1                  |                                                                                                                                             |              |
| 19       | 9S1TP0026              | O RING P-26          | 4                  |                                                                                                                                             |              |
| 20       | 1E20009T3              | DIAPHRAGM            | 2                  |                                                                                                                                             |              |
| 21       | 9S1BG0110              | O RING G-110         | 2                  |                                                                                                                                             |              |
| 22       | 9S1TP0008              | O RING P-8           | 4                  |                                                                                                                                             |              |
| 23       | 1E20027SM              | CENTER DISK          | 2                  |                                                                                                                                             |              |
| 24       | 1E300273W              | CENTER DISK          | 2                  |                                                                                                                                             |              |
| 25       | 1E30022MB              | CUSHION              | 2                  |                                                                                                                                             |              |
| 26       | 9S1BP0026              | O RING P-26          |                    |                                                                                                                                             |              |
| 27       | 951BP0026<br>9T7224014 | SCREW M4-14          | 3                  |                                                                                                                                             |              |
| 28       | 1E30021MP              | BUSHING              | 1                  |                                                                                                                                             |              |
|          |                        |                      |                    |                                                                                                                                             |              |
| 29<br>30 | 1E20008MM<br>9N1310800 | CENTER ROD           | 2                  |                                                                                                                                             |              |
| ა0       | อเหางาบชบบ             | NUT M8               | Z                  |                                                                                                                                             |              |

## ■ Parts List TC-X152ST-NPT 1E00079MN

| Ref.No. | Parts No. | Description          | Parts<br>Component | Remark | Order<br>Qty |
|---------|-----------|----------------------|--------------------|--------|--------------|
| 31      | 9W3310800 | CONED DISK SPRING M8 | 2                  |        |              |
| 32      | 9S1TG0110 | O RING G-110         | 2                  |        |              |
| 33      | 1H90001MB | SEAL TAPE            | 1                  |        |              |
| 34      | 9P63N9904 | PLUG                 | 4                  |        |              |
| 35      | 1H30058MB | SPACER               | 4                  |        |              |