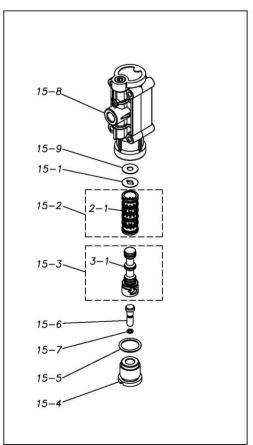

Please contact your Pump Distributor directly for more information.

| Ref.No.  | Parts No.              | Description          | Parts<br>Component | Remark                                                                                                                                      | Order<br>Qty |
|----------|------------------------|----------------------|--------------------|---------------------------------------------------------------------------------------------------------------------------------------------|--------------|
| 1        | 9B2210830              | BOLT M8 × 30         | 16                 |                                                                                                                                             |              |
| 2        | 9N2210800              | NUT M8               | 12                 |                                                                                                                                             |              |
| 3        | 9B2210850              | BOLT M8 × 50         | 4                  |                                                                                                                                             |              |
| 5        | 9S1TG0025              | O RING G-25          | 4                  |                                                                                                                                             |              |
| 6        | 1E20025SM              | VALVE STOPPER        | 4                  |                                                                                                                                             |              |
| 7        | 1E20022TM              | BALL                 | 4                  |                                                                                                                                             |              |
| 8        | 1E20026SM              | VALVE SEAT           | 4                  |                                                                                                                                             |              |
| 9        | 1E20010SM              | OUT CHAMBER          | 2                  |                                                                                                                                             |              |
| 10       | 1E20012SN              | MANIFOLD             | 2                  |                                                                                                                                             |              |
| 11       | 1E90002MN              | BALL VALVE           | 1                  |                                                                                                                                             |              |
| 12       | 1E30033MB              | SILENCER             | 1                  |                                                                                                                                             |              |
| 13       | 1E30059MB              | BASE                 | 2                  |                                                                                                                                             |              |
| 14       | 1E10001MK              | BODY ASSEMBLY        | 1                  |                                                                                                                                             |              |
| 14-1     | 1E30014MB              | BODY                 | 1                  |                                                                                                                                             |              |
| 14-2     | 9S2BA0014              | PACKING              | 2                  |                                                                                                                                             |              |
| 14-3     | 9S1BP0022              | O RING P-22          | 2                  |                                                                                                                                             |              |
| 14-4     | 1E30019MM              | THROAT BEARING       | 2                  |                                                                                                                                             |              |
| 14-5     | 1E30024MM              | SPRING               | 2                  | The parts of #14 are available with a set as [1E10001MK:BODY ASSEMBLY]. This is also                                                        |              |
| 14-6     | 9S1B90000              | O RING S-12.5        | 2                  | available individually.                                                                                                                     |              |
| 14-7     | 1E30020MB              | PILOT VALVE SEAT     | 2                  |                                                                                                                                             | -            |
| 14-8     | 1E10003MK              | PILOT VALVE ASSEMBLY | 2                  |                                                                                                                                             | -            |
| 14-9     | 9T7224014              | SCREW M4-14          | 10                 |                                                                                                                                             |              |
| 15       | 1E10002MN              | MAIN VALVE ASSEMBLY  | 1                  |                                                                                                                                             |              |
| 15-1     | 1E30025MB              | CUSHION              | 1                  |                                                                                                                                             |              |
| 15-2     | 1E10004MK              | SLEEVE ASSEMBLY      | 1                  | The parts of #15 are available with a set as [1E10002MN:MAIN VALVE ASSEMBLY]. This is also available individually.                          |              |
| 15-2-1   | 9S1BA0018              | O RING AS568-018     | 6                  | The parts of #15-2 are available with a set as [1E10004MK:SLEEVE ASSEMBLY]. This is also                                                    |              |
| 15-3     | 1E10005MK              | C SPOOL ASSEMBLY     | 1                  | available individually.  The parts of #15 are available with a set as [1E10002MN:MAIN VALVE ASSEMBLY]. This is also available individually. |              |
| 15-3-1   | 1E30031MM              | SEAL RING            | 5                  | The parts of #15-3 are available with a set as [1E10005MK: C SPOOL ASSEMBLY]. This is also available individually.                          |              |
| 15-4     | 1E30026MM              | CAP                  | 1                  | ,                                                                                                                                           |              |
| 15-5     | 9S1BP0024              | O RING P-24          | 1                  |                                                                                                                                             |              |
| 15-6     | 1E30027MM              | RESET BUTTON         | 1                  | The parts of #15 are available with a set as                                                                                                |              |
| 15-7     | 9S1BP0005              | O RING P-5           | 1                  | [1E10002MN:MAIN VALVE ASSEMBLY]. This is also                                                                                               |              |
| 15-8     | 1E10006MN              | VALVE BODY ASSEMBLY  | 1                  | available individually.                                                                                                                     |              |
| 15-9     | 1E30040MM              | CUSHION SUPPORT      | 1                  |                                                                                                                                             |              |
| 16       | 9B1290600              | BOLT M6 × 100 × 30   | 4                  |                                                                                                                                             |              |
| 17       | 9N2210600              | NUT M6               | 4                  |                                                                                                                                             |              |
| 18       | 1E30017MB              | VALVE BODY GASKET    | 1                  |                                                                                                                                             |              |
| 19       | 9S1TP0026              | O RING P-26          | 4                  |                                                                                                                                             |              |
| 20       | 1E20009T3              | DIAPHRAGM            | 2                  |                                                                                                                                             |              |
| 21       | 9S1BG0110              | O RING G-110         | 2                  |                                                                                                                                             |              |
| 22       | 9S1TP0008              | O RING P-8           | 4                  |                                                                                                                                             |              |
| 23       | 1E20027SM              | CENTER DISK          | 2                  |                                                                                                                                             |              |
| 24       | 1E300273W              | CENTER DISK          | 2                  |                                                                                                                                             |              |
| 25       | 1E30022MB              | CUSHION              | 2                  |                                                                                                                                             |              |
| 26       | 9S1BP0026              | O RING P-26          |                    |                                                                                                                                             |              |
| 27       | 951BP0026<br>9T7224014 | SCREW M4-14          | 3                  |                                                                                                                                             |              |
| 28       | 1E30021MP              | BUSHING              | 1                  |                                                                                                                                             |              |
|          |                        |                      |                    |                                                                                                                                             |              |
| 29<br>30 | 1E20008MM<br>9N1310800 | CENTER ROD           | 2                  |                                                                                                                                             |              |
| ა0       | อเหางาบชบบ             | NUT M8               | Z                  |                                                                                                                                             |              |