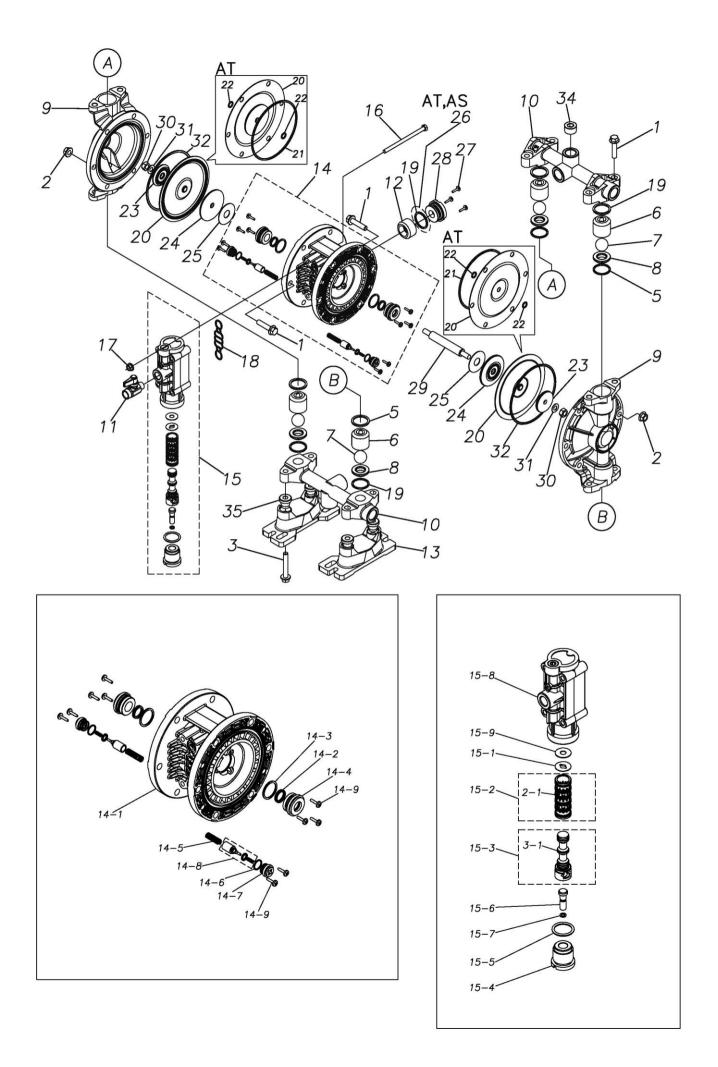

## Exploded View Drawing and Parts List

## TC-X152AT-NPT

| Ref.No. | Parts No.              | Description          | Parts<br>Component | Remark                                                                                                                                               | Orde<br>Qty |
|---------|------------------------|----------------------|--------------------|------------------------------------------------------------------------------------------------------------------------------------------------------|-------------|
| 1       | 9B2210835              | BOLT M8 × 35         | 16                 |                                                                                                                                                      |             |
| 2       | 9N2210800              | NUT M8               | 12                 |                                                                                                                                                      |             |
| 3       | 9B2210850              | BOLT M8×50           | 4                  |                                                                                                                                                      |             |
| 5       | 9S1TG0025              | O RING G-25          | 4                  |                                                                                                                                                      |             |
| 6       | 1E20021MB              | VALVE STOPPER        | 4                  |                                                                                                                                                      |             |
| 7       | 1E20022TM              | BALL                 | 4                  |                                                                                                                                                      |             |
| 8       | 1E20023AM              | VALVE SEAT           | 4                  |                                                                                                                                                      |             |
| 9       | 1E20001AM              | OUT CHAMBER          | 2                  |                                                                                                                                                      |             |
| 10      | 1E20002AN              | MANIFOLD             | 2                  |                                                                                                                                                      |             |
| 11      | 1E90002MN              | BALL VALVE           | 1                  |                                                                                                                                                      |             |
| 12      | 1E30033MB              | SILENCER             | 1                  |                                                                                                                                                      |             |
| 13      | 1E30059MB              | BASE                 | 2                  |                                                                                                                                                      |             |
| 14      | 1E10001MK              | BODY ASSEMBLY        | 1                  |                                                                                                                                                      |             |
| 14-1    | 1E30014MB              | BODY                 | 1                  |                                                                                                                                                      |             |
| 14-2    | 9S2BA0014              | PACKING              | 2                  | -                                                                                                                                                    |             |
| 14-3    | 9S1BP0022              | O RING P-22          | 2                  | -                                                                                                                                                    |             |
| 14-4    | 1E30019MM              | THROAT BEARING       | 2                  | 4                                                                                                                                                    |             |
| 14-5    | 1E30024MM              | SPRING               | 2                  | The parts of #14 are available with a set as [1E10001MK:BODY ASSEMBLY]. This is also                                                                 |             |
| 14-6    | 9S1B90000              | O RING S-12.5        | 2                  | available individually.                                                                                                                              |             |
| 14-7    | 1E30020MB              | PILOT VALVE SEAT     | 2                  |                                                                                                                                                      |             |
| 14-8    | 1E10003MK              | PILOT VALVE ASSEMBLY | 2                  |                                                                                                                                                      |             |
| 14-9    | 9T7224014              | SCREW M4-14          | 10                 |                                                                                                                                                      |             |
| 15      | 1E10002MN              | MAIN VALVE ASSEMBLY  | 1                  |                                                                                                                                                      |             |
| 15-1    | 1E30025MB              | CUSHION              | 1                  |                                                                                                                                                      |             |
| 15-2    | 1E10004MK              | SLEEVE ASSEMBLY      | 1                  | The parts of #15 are available with a set as<br>[1E10002MN:MAIN VALVE ASSEMBLY]. This is also<br>available individually.                             |             |
| 15-2-1  | 9S1BA0018              | O RING AS568-018     | 6                  | The parts of #15-2 are available with a set as<br>[1E10004MK:SLEEVE ASSEMBLY]. This is also<br>available individually.                               |             |
| 15-3    | 1E10005MK              | C SPOOL ASSEMBLY     | 1                  | The parts of #15 are available with a set as [1E10002MN:MAIN VALVE ASSEMBLY]. This is also                                                           |             |
| 15-3-1  | 1E30031MM              | SEAL RING            | 5                  | available individually.<br>The parts of #15-3 are available with a set as<br>[1E10005MK : C SPOOL ASSEMBLY]. This is also<br>available individually. |             |
| 15-4    | 1E30026MM              | CAP                  | 1                  |                                                                                                                                                      |             |
| 15-5    | 9S1BP0024              | O RING P-24          | 1                  | -                                                                                                                                                    |             |
| 15-6    | 1E30027MM              | RESET BUTTON         | 1                  | The parts of #15 are systleble with a pat of                                                                                                         |             |
| 15-7    | 9S1BP0005              | O RING P-5           | 1                  | The parts of #15 are available with a set as [1E10002MN:MAIN VALVE ASSEMBLY]. This is also                                                           |             |
| 15-8    | 1E10006MN              | VALVE BODY ASSEMBLY  | 1                  | available individually.                                                                                                                              |             |
| 15-9    | 1E30040MM              |                      | 1                  | -                                                                                                                                                    |             |
| 16      | 9B1290600              | BOLT M6 × 100 × 30   | 4                  |                                                                                                                                                      |             |
| 17      | 9N2210600              | NUT M6               | 4                  |                                                                                                                                                      |             |
| 18      | 1E30017MB              | VALVE BODY GASKET    | 1                  |                                                                                                                                                      |             |
| 19      | 9S1TP0026              | O RING P-26          | 4                  |                                                                                                                                                      |             |
| 20      | 1E20009T3              | DIAPHRAGM            | 2                  |                                                                                                                                                      |             |
| 20      | 9S1BG0110              | O RING G-110         | 2                  |                                                                                                                                                      |             |
| 21      | 9S1EG0110<br>9S1TP0008 | O RING P-8           | 4                  |                                                                                                                                                      |             |
| 22      | 1E20024AM              | CENTER DISK          | 2                  |                                                                                                                                                      |             |
| 23      | 1E20024AM              |                      | 2                  |                                                                                                                                                      |             |
|         |                        | CENTER DISK          |                    |                                                                                                                                                      |             |
| 25      | 1E30023MB              | CUSHION              | 2                  |                                                                                                                                                      |             |
| 26      | 9S1BP0026              | O RING P-26          | 1                  |                                                                                                                                                      |             |
| 27      | 9T7224014              | SCREW M4-14          | 3                  |                                                                                                                                                      |             |
| 28      | 1E30021MP              | BUSHING              | 1                  |                                                                                                                                                      |             |
| 29      | 1E20008MM              | CENTER ROD           | 1                  |                                                                                                                                                      |             |

## TC-X152AT-NPT

1E00074MN

|   | Ref.No. | Parts No. | Description          | Parts<br>Component | Remark | Order<br>Qty |
|---|---------|-----------|----------------------|--------------------|--------|--------------|
|   | 31      | 9W3310800 | CONED DISK SPRING M8 | 2                  |        |              |
|   | 32      | 9S1TG0110 | O RING G-110         | 2                  |        |              |
|   | 33      | 1H90001MB | SEAL TAPE            | 1                  |        |              |
| ſ | 34      | 1E20003AN | PLUG                 | 4                  |        |              |
|   | 35      | 1H30058MB | SPACER               | 4                  |        |              |