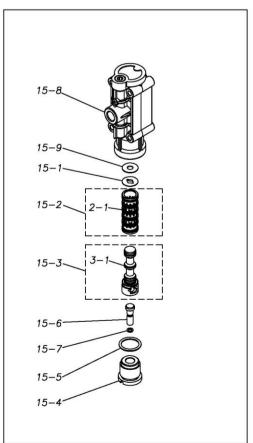

Please contact your Pump Distributor directly for more information.

| Ref.No. | Parts No. | Description          | Parts<br>Component | Remark                                                                                                             | Order<br>Qty |
|---------|-----------|----------------------|--------------------|--------------------------------------------------------------------------------------------------------------------|--------------|
| 1       | 9B2210835 | BOLT M8 × 35         | 16                 |                                                                                                                    |              |
| 2       | 9N2210800 | NUT M8               | 12                 |                                                                                                                    |              |
| 3       | 9B2210850 | BOLT M8 × 50         | 4                  |                                                                                                                    |              |
| 5       | 9S1BG0025 | O RING G-25          | 4                  |                                                                                                                    |              |
| 6       | 1E20021MB | VALVE STOPPER        | 4                  |                                                                                                                    |              |
| 7       | 1E20030BB | BALL                 | 4                  |                                                                                                                    |              |
| 8       | 1E20023AM | VALVE SEAT           | 4                  |                                                                                                                    |              |
| 9       | 1E20001AM | OUT CHAMBER          | 2                  |                                                                                                                    |              |
| 10      | 1E20002AN | MANIFOLD             | 2                  |                                                                                                                    |              |
| 11      | 1E90002MN | BALL VALVE           | 1                  |                                                                                                                    |              |
| 12      | 1E30033MB | SILENCER             | 1                  |                                                                                                                    |              |
| 13      | 1E30059MB | BASE                 | 2                  |                                                                                                                    |              |
| 14      | 1E10001MK | BODY ASSEMBLY        | 1                  |                                                                                                                    |              |
| 14-1    | 1E30014MB | BODY                 | 1                  |                                                                                                                    |              |
| 14-2    | 9S2BA0014 | PACKING              | 2                  |                                                                                                                    |              |
| 14-3    | 9S1BP0022 | O RING P-22          | 2                  |                                                                                                                    |              |
| 14-4    | 1E30019MM | THROAT BEARING       | 2                  |                                                                                                                    |              |
| 14-5    | 1E30024MM | SPRING               | 2                  | The parts of #14 are available with a set as                                                                       |              |
| 14-6    | 9S1B90000 | O RING S-12.5        | 2                  | [1E10001MK:BODY ASSEMBLY]. This is also available individually.                                                    |              |
| 14-7    | 1E30020MB | PILOT VALVE SEAT     | 2                  | _                                                                                                                  |              |
| 14-7    | 1E10003MK | PILOT VALVE ASSEMBLY | 2                  |                                                                                                                    |              |
| 14-9    | 9T7224014 | SCREW M4-14          | 10                 |                                                                                                                    |              |
|         |           |                      |                    |                                                                                                                    |              |
| 15      | 1E10002MN | MAIN VALVE ASSEMBLY  | 1                  |                                                                                                                    |              |
| 15–1    | 1E30025MB | CUSHION              | 1                  | The parts of #15 are available with a set as                                                                       |              |
| 15-2    | 1E10004MK | SLEEVE ASSEMBLY      | 1                  | [1E10002MN:MAIN VALVE ASSEMBLY]. This is also available individually.                                              |              |
| 15-2-1  | 9S1BA0018 | O RING AS568-018     | 6                  | The parts of #15-2 are available with a set as [1E10004MK:SLEEVE ASSEMBLY]. This is also available individually.   |              |
| 15-3    | 1E10005MK | C SPOOL ASSEMBLY     | 1                  | The parts of #15 are available with a set as [1E10002MN:MAIN VALVE ASSEMBLY]. This is also available individually. |              |
| 15-3-1  | 1E30031MM | SEAL RING            | 5                  | The parts of #15-3 are available with a set as [1E10005MK: C SPOOL ASSEMBLY]. This is also available individually. |              |
| 15-4    | 1E30026MM | CAP                  | 1                  | available individually.                                                                                            |              |
| 15-5    | 9S1BP0024 | O RING P-24          | 1                  |                                                                                                                    |              |
| 15-6    | 1E30027MM | RESET BUTTON         | 1                  |                                                                                                                    |              |
| 15-7    | 9S1BP0005 | O RING P-5           | 1                  | The parts of #15 are available with a set as [1E10002MN:MAIN VALVE ASSEMBLY]. This is also                         |              |
| 15-8    | 1E10006MN | VALVE BODY ASSEMBLY  | 1                  | available individually.                                                                                            |              |
| 15-9    | 1E30040MM | CUSHION SUPPORT      | 1                  |                                                                                                                    |              |
| 16      | 9B1290600 | BOLT M6 × 100 × 30   | 4                  |                                                                                                                    |              |
| 17      | 9N2210600 | NUT M6               | 4                  |                                                                                                                    |              |
| 18      | 1E30017MB | VALVE BODY GASKET    | 1                  |                                                                                                                    |              |
| 19      | 9S1BP0026 | O RING P-26          | 5                  |                                                                                                                    |              |
| 20      | 1E20028BB | DIAPHRAGM            | 2                  |                                                                                                                    |              |
| 23      | 1E20028BB | CENTER DISK          | 2                  |                                                                                                                    |              |
| 23      | 1E30024AM | CENTER DISK          | 2                  |                                                                                                                    |              |
| 25      |           | CUSHION              | 2                  |                                                                                                                    |              |
|         | 1E30023MB |                      |                    |                                                                                                                    |              |
| 27      | 9T7224014 | SCREW M4-14          | 3                  |                                                                                                                    |              |
| 28      | 1E30021MP | BUSHING              | 1                  |                                                                                                                    |              |
| 29      | 1E20008MM | CENTER ROD           | 1                  |                                                                                                                    |              |
| 30      | 9N1310800 | NUT M8               | 2                  |                                                                                                                    |              |
| 31      | 9W3310800 | CONED DISK SPRING M8 | 2                  |                                                                                                                    |              |
| 32      | 9S1BG0110 | O RING G-110         | 2                  |                                                                                                                    |              |
| 33      | 1H90001MB | SEAL TAPE            | 1                  |                                                                                                                    |              |