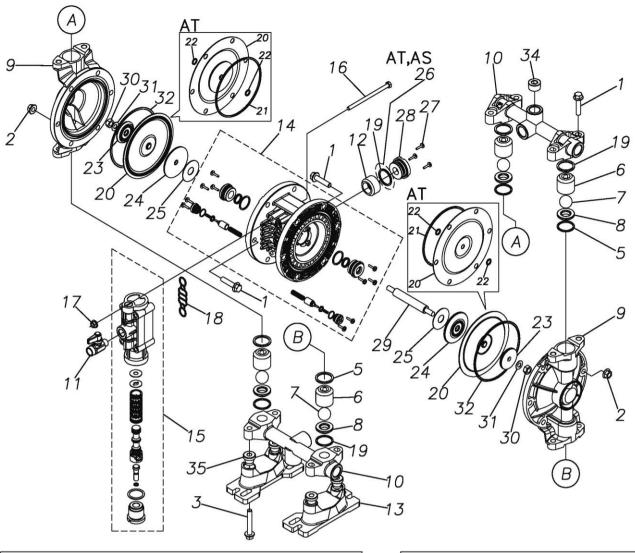

Please contact your Pump Distributor directly for more information.

| Ref.No. | Parts No. | Description          | Parts<br>Component | Remark                                                                                                             | Order<br>Qty |
|---------|-----------|----------------------|--------------------|--------------------------------------------------------------------------------------------------------------------|--------------|
| 1       | 9B2210835 | BOLT M8 × 35         | 16                 |                                                                                                                    |              |
| 2       | 9N2210800 | NUT M8               | 12                 |                                                                                                                    |              |
| 3       | 9B2210850 | BOLT M8 × 50         | 4                  |                                                                                                                    |              |
| 5       | 9S1BG0025 | O RING G-25          | 4                  |                                                                                                                    |              |
| 6       | 1E20021MB | VALVE STOPPER        | 4                  |                                                                                                                    |              |
| 7       | 1E20030BB | BALL                 | 4                  |                                                                                                                    |              |
| 8       | 1E20023AM | VALVE SEAT           | 4                  |                                                                                                                    |              |
| 9       | 1E20001AM | OUT CHAMBER          | 2                  |                                                                                                                    |              |
| 10      | 1E20002AN | MANIFOLD             | 2                  |                                                                                                                    |              |
| 11      | 1E90002MN | BALL VALVE           | 1                  |                                                                                                                    |              |
| 12      | 1E30033MB | SILENCER             | 1                  |                                                                                                                    |              |
| 13      | 1E30059MB | BASE                 | 2                  |                                                                                                                    |              |
| 14      | 1E10001MK | BODY ASSEMBLY        | 1                  |                                                                                                                    |              |
| 14-1    | 1E30014MB | BODY                 | 1                  |                                                                                                                    |              |
| 14-2    | 9S2BA0014 | PACKING              | 2                  |                                                                                                                    |              |
| 14-3    | 9S1BP0022 | O RING P-22          | 2                  |                                                                                                                    |              |
| 14-4    | 1E30019MM | THROAT BEARING       | 2                  |                                                                                                                    |              |
| 14-5    | 1E30024MM | SPRING               | 2                  | The parts of #14 are available with a set as                                                                       |              |
| 14-6    | 9S1B90000 | O RING S-12.5        | 2                  | [1E10001MK:BODY ASSEMBLY]. This is also available individually.                                                    |              |
| 14-7    | 1E30020MB | PILOT VALVE SEAT     | 2                  | _                                                                                                                  |              |
| 14-7    | 1E10003MK | PILOT VALVE ASSEMBLY | 2                  |                                                                                                                    |              |
| 14-9    | 9T7224014 | SCREW M4-14          | 10                 |                                                                                                                    |              |
|         |           |                      |                    |                                                                                                                    |              |
| 15      | 1E10002MN | MAIN VALVE ASSEMBLY  | 1                  |                                                                                                                    |              |
| 15–1    | 1E30025MB | CUSHION              | 1                  | The parts of #15 are available with a set as                                                                       |              |
| 15-2    | 1E10004MK | SLEEVE ASSEMBLY      | 1                  | [1E10002MN:MAIN VALVE ASSEMBLY]. This is also available individually.                                              |              |
| 15-2-1  | 9S1BA0018 | O RING AS568-018     | 6                  | The parts of #15-2 are available with a set as [1E10004MK:SLEEVE ASSEMBLY]. This is also available individually.   |              |
| 15-3    | 1E10005MK | C SPOOL ASSEMBLY     | 1                  | The parts of #15 are available with a set as [1E10002MN:MAIN VALVE ASSEMBLY]. This is also available individually. |              |
| 15-3-1  | 1E30031MM | SEAL RING            | 5                  | The parts of #15-3 are available with a set as [1E10005MK: C SPOOL ASSEMBLY]. This is also available individually. |              |
| 15-4    | 1E30026MM | CAP                  | 1                  | available individually.                                                                                            |              |
| 15-5    | 9S1BP0024 | O RING P-24          | 1                  |                                                                                                                    |              |
| 15-6    | 1E30027MM | RESET BUTTON         | 1                  |                                                                                                                    |              |
| 15-7    | 9S1BP0005 | O RING P-5           | 1                  | The parts of #15 are available with a set as [1E10002MN:MAIN VALVE ASSEMBLY]. This is also                         |              |
| 15-8    | 1E10006MN | VALVE BODY ASSEMBLY  | 1                  | available individually.                                                                                            |              |
| 15-9    | 1E30040MM | CUSHION SUPPORT      | 1                  |                                                                                                                    |              |
| 16      | 9B1290600 | BOLT M6 × 100 × 30   | 4                  |                                                                                                                    |              |
| 17      | 9N2210600 | NUT M6               | 4                  |                                                                                                                    |              |
| 18      | 1E30017MB | VALVE BODY GASKET    | 1                  |                                                                                                                    |              |
| 19      | 9S1BP0026 | O RING P-26          | 5                  |                                                                                                                    |              |
| 20      | 1E20028BB | DIAPHRAGM            | 2                  |                                                                                                                    |              |
| 23      | 1E20028BB | CENTER DISK          | 2                  |                                                                                                                    |              |
| 23      | 1E30024AM | CENTER DISK          | 2                  |                                                                                                                    |              |
| 25      |           | CUSHION              | 2                  |                                                                                                                    |              |
|         | 1E30023MB |                      |                    |                                                                                                                    |              |
| 27      | 9T7224014 | SCREW M4-14          | 3                  |                                                                                                                    |              |
| 28      | 1E30021MP | BUSHING              | 1                  |                                                                                                                    |              |
| 29      | 1E20008MM | CENTER ROD           | 1                  |                                                                                                                    |              |
| 30      | 9N1310800 | NUT M8               | 2                  |                                                                                                                    |              |
| 31      | 9W3310800 | CONED DISK SPRING M8 | 2                  |                                                                                                                    |              |
| 32      | 9S1BG0110 | O RING G-110         | 2                  |                                                                                                                    |              |
| 33      | 1H90001MB | SEAL TAPE            | 1                  |                                                                                                                    |              |

| Ref.No. | Parts No. | Description | Parts<br>Component | Remark | Order<br>Qty |
|---------|-----------|-------------|--------------------|--------|--------------|
| 34      | 1E20003AN | PLUG        | 4                  |        |              |
| 35      | 1H30058MB | SPACER      | 4                  |        |              |