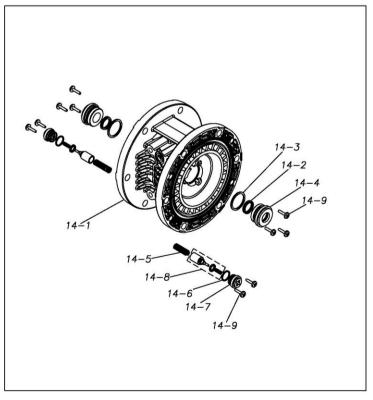

Please contact your Pump Distributor directly for more information.

| Ref.No. | Parts No. | Description          | Parts<br>Component | Remark                                                                                                             | Order<br>Qty |
|---------|-----------|----------------------|--------------------|--------------------------------------------------------------------------------------------------------------------|--------------|
| 1       | 9B2210835 | BOLT M8 × 35         | 16                 |                                                                                                                    |              |
| 2       | 9N2210800 | NUT M8               | 12                 |                                                                                                                    |              |
| 3       | 9B2210850 | BOLT M8 × 50         | 4                  |                                                                                                                    |              |
| 5       | 9S1BG0025 | O RING G-25          | 4                  |                                                                                                                    |              |
| 6       | 1E20021MB | VALVE STOPPER        | 4                  |                                                                                                                    |              |
| 7       | 1E20030BB | BALL                 | 4                  |                                                                                                                    |              |
| 8       | 1E20023AM | VALVE SEAT           | 4                  |                                                                                                                    |              |
| 9       | 1E20001AM | OUT CHAMBER          | 2                  |                                                                                                                    |              |
| 10      | 1E20002AN | MANIFOLD             | 2                  |                                                                                                                    |              |
| 11      | 1E90002MN | BALL VALVE           | 1                  |                                                                                                                    |              |
| 12      | 1E30033MB | SILENCER             | 1                  |                                                                                                                    |              |
| 13      | 1E30059MB | BASE                 | 2                  |                                                                                                                    |              |
| 14      | 1E10001MK | BODY ASSEMBLY        | 1                  |                                                                                                                    |              |
| 14-1    | 1E30014MB | BODY                 | 1                  |                                                                                                                    |              |
| 14-2    | 9S2BA0014 | PACKING              | 2                  |                                                                                                                    |              |
| 14-3    | 9S1BP0022 | O RING P-22          | 2                  |                                                                                                                    |              |
| 14-4    | 1E30019MM | THROAT BEARING       | 2                  |                                                                                                                    |              |
| 14-5    | 1E30024MM | SPRING               | 2                  | The parts of #14 are available with a set as                                                                       |              |
| 14-6    | 9S1B90000 | O RING S-12.5        | 2                  | [1E10001MK:BODY ASSEMBLY]. This is also available individually.                                                    |              |
| 14-7    | 1E30020MB | PILOT VALVE SEAT     | 2                  | _                                                                                                                  |              |
| 14-7    | 1E10003MK | PILOT VALVE ASSEMBLY | 2                  |                                                                                                                    |              |
| 14-9    | 9T7224014 | SCREW M4-14          | 10                 |                                                                                                                    |              |
|         |           |                      |                    |                                                                                                                    |              |
| 15      | 1E10002MN | MAIN VALVE ASSEMBLY  | 1                  |                                                                                                                    |              |
| 15–1    | 1E30025MB | CUSHION              | 1                  | The parts of #15 are available with a set as                                                                       |              |
| 15-2    | 1E10004MK | SLEEVE ASSEMBLY      | 1                  | [1E10002MN:MAIN VALVE ASSEMBLY]. This is also available individually.                                              |              |
| 15-2-1  | 9S1BA0018 | O RING AS568-018     | 6                  | The parts of #15-2 are available with a set as [1E10004MK:SLEEVE ASSEMBLY]. This is also available individually.   |              |
| 15-3    | 1E10005MK | C SPOOL ASSEMBLY     | 1                  | The parts of #15 are available with a set as [1E10002MN:MAIN VALVE ASSEMBLY]. This is also available individually. |              |
| 15-3-1  | 1E30031MM | SEAL RING            | 5                  | The parts of #15-3 are available with a set as [1E10005MK: C SPOOL ASSEMBLY]. This is also available individually. |              |
| 15-4    | 1E30026MM | CAP                  | 1                  | available individually.                                                                                            |              |
| 15-5    | 9S1BP0024 | O RING P-24          | 1                  |                                                                                                                    |              |
| 15-6    | 1E30027MM | RESET BUTTON         | 1                  |                                                                                                                    |              |
| 15-7    | 9S1BP0005 | O RING P-5           | 1                  | The parts of #15 are available with a set as [1E10002MN:MAIN VALVE ASSEMBLY]. This is also                         |              |
| 15-8    | 1E10006MN | VALVE BODY ASSEMBLY  | 1                  | available individually.                                                                                            |              |
| 15-9    | 1E30040MM | CUSHION SUPPORT      | 1                  |                                                                                                                    |              |
| 16      | 9B1290600 | BOLT M6 × 100 × 30   | 4                  |                                                                                                                    |              |
| 17      | 9N2210600 | NUT M6               | 4                  |                                                                                                                    |              |
| 18      | 1E30017MB | VALVE BODY GASKET    | 1                  |                                                                                                                    |              |
| 19      | 9S1BP0026 | O RING P-26          | 5                  |                                                                                                                    |              |
| 20      | 1E20028BB | DIAPHRAGM            | 2                  |                                                                                                                    |              |
| 23      | 1E20028BB | CENTER DISK          | 2                  |                                                                                                                    |              |
| 23      | 1E30024AM | CENTER DISK          | 2                  |                                                                                                                    |              |
| 25      |           | CUSHION              | 2                  |                                                                                                                    |              |
|         | 1E30023MB |                      |                    |                                                                                                                    |              |
| 27      | 9T7224014 | SCREW M4-14          | 3                  |                                                                                                                    |              |
| 28      | 1E30021MP | BUSHING              | 1                  |                                                                                                                    |              |
| 29      | 1E20008MM | CENTER ROD           | 1                  |                                                                                                                    |              |
| 30      | 9N1310800 | NUT M8               | 2                  |                                                                                                                    |              |
| 31      | 9W3310800 | CONED DISK SPRING M8 | 2                  |                                                                                                                    |              |
| 32      | 9S1BG0110 | O RING G-110         | 2                  |                                                                                                                    |              |
| 33      | 1H90001MB | SEAL TAPE            | 1                  |                                                                                                                    |              |